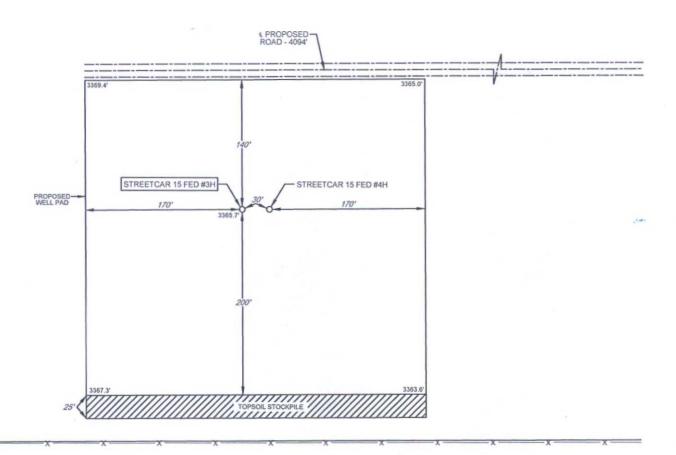

EVIDENCE FOUND AT THE TIME OF SURVEY, AND DATA PROVIDED BY EOG RESOURCES, INC. THIS CERTIFICATION IS MADE AND LIMITED TO THOSE PERSONS OR ENTITIES SHOWN ON THE FACE OF THIS PLAT AND IS NON-TRANSFERABLE. THIS SURVEY IS CERTIFIED FOR THIS TRANSACTION ONLY.

ALL BEARINGS, DISTANCES, AND COORDINATE VALUES CONTAINED HEREON ARE GRID BASED UPON THE NEW MEXICO STATE PLANE COORDINATE SYSTEM, EAST ZONE OF THE NORTH AMERICAN DATUM 1927, U.S. SURVEY FEET.





1400 EVERMAN PARKWAY, Ste. 197 • FT. WORTH, TEXAS 76140

TELEPHONE: (817) 744-7512 • FAX (817) 744-7548

2903 NORTH BIG SPRING • MIDLAND, TEXAS 79705

TELEPHONE: (432) 682-1653 OR (800) 767-1653 • FAX (432) 682-1743

WWW.TOPOGRAPHIC.COM





SECTION 15, TOWNSHIP 25-S, RANGE 33-E, N.M.P.M. LEA COUNTY, NEW MEXICO

> DETAIL VIEW SCALE: 1" = 100"





ALL BEARINGS, DISTANCES, AND COORDINATE VALUES CONTAINED HEREON ARE GRID BASED UPON THE NEW MEXICO STATE PLANE COORDINATE SYSTEM, EAST ZONE OF THE NORTH AMERICAN DATUM 1927, U.S. SURVEY FEET

THIS PROPOSED PAD SITE LOCATION SHOWN HEREON HAS BEEN SURVEYED ON THE GROUND UNDER MY SUPERVISION AND PREPARED ACCORDING TO THE EVIDENCE FOUND AT THE TIME OF SURVEY, AND DATA PROVIDED BY EGG RESOURCES, INC, THIS CERTIFICATION IS MADE AND LIMITED TO THOSE PERSONS OR ENTITIES SHOWN ON THE FACE OF THIS PLAT AND IS NON-TRANSFERABLE. THIS SURVEY IS CERTIFIED FOR THIS TRANSACTION ONLY.



1400 EVERMAN PARKWAY, Ste. 197 • FT. WORTH, TEXAS 76140

TELEPHONE: (817) 744-7512 • FAX (817) 744-7548
2903 NORTH BIG SPRING • MIDLAND, TEXAS 76705

TELEPHONE: (432) 882-1635 OR (800) 787-1653 • FAX (432) 682-1743

WW