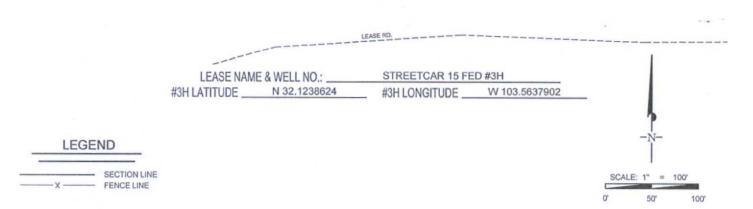

## eog resources, inc.

| LEASE NAM   | ELL NO. | : -    | STREETCAR 15 FED #3H |         |           |          |          |  |
|-------------|---------|--------|----------------------|---------|-----------|----------|----------|--|
| SECTION _   | 15      | _ TWP_ | 25-S                 | _ RGE_  | 33-E      | SURVEY . | N.M.P.M. |  |
| COUNTY_     |         | LE     | ΕA                   |         | STATE _   | 1        | MM       |  |
| DESCRIPTION |         |        |                      | 250' FS | SL & 1400 | 'FWL     |          |  |

# Seog resources, inc.

LEASE NAME & WELL NO.: STREETCAR 15 FED #3H

 SECTION
 15
 TWP
 25-S
 RGE
 33-E
 SURVEY
 N.M.P.M.

 COUNTY
 LEA
 STATE
 NM
 ELEVATION
 3366'

 DESCRIPTION
 250' FSL & 1400' FWL

LATITUDE \_\_\_\_ N 32.1238624 \_\_\_\_ LONGITUDE \_\_\_ W 103.5637902