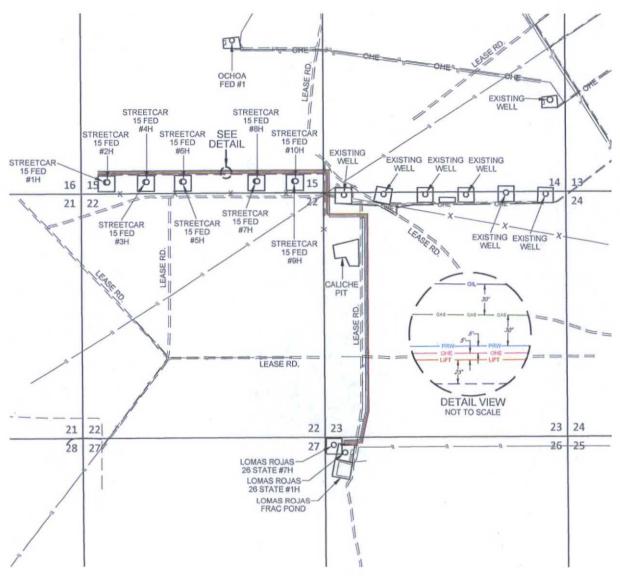

### **EXHIBIT 5**

SECTION 14, 15, 23, 26, TOWNSHIP 25-S, RANGE 33-E, N.M.P.M. LEA COUNTY, NEW MEXICO

### STREETCAR 15 FED #1H-#10H INFRASTRUCTURE MAP

|                                               |           |        |           | TOTAL FOOTAGE                                                                                                        | —— 0HE —— | - TOTAL FOOTAGE                                                                                                                                                   |
|-----------------------------------------------|-----------|--------|-----------|----------------------------------------------------------------------------------------------------------------------|-----------|-------------------------------------------------------------------------------------------------------------------------------------------------------------------|
| eog reso                                      | urc       | es, in | C. — PRW— | 6" PRODUCED WATERLINE<br>-TOTAL FOOTAGE                                                                              | QAS       | 12" GAS SALES LINE -TOTAL FOOTAGE                                                                                                                                 |
| STREETCAR 15 FED                              | REVISION: |        |           | FROM LOMAS ROJAS 26 STATE #1H (SEC. 26) TO STREETCAR 15 FED #1H & #2H                                                |           | FROM LOMAS ROJAS 26 STATE #1H (SEC. 26)<br>TO STREETCAR 15 FED #1H & #2H12091 FT                                                                                  |
| #1H-#10H<br>INFRASTRUCTURE MAP                | INT       | DATE   |           | TO STREETCAR 15 FED #5H & #6H. 10404 FT TO STREETCAR 15 FED #7H & #6H 8798 FT TO STREETCAR 15 FED #9H & #10H 7958 FT |           | TO STREETCAR 15 FED #3H & #4H. 11221 FT TO STREETCAR 15 FED #5H & #6H 10406 FT TO STREETCAR 15 FED #7H & #9H 8 #0H 8800 FT TO STREETCAR 15 FED #9H & #10H 7960 FT |
|                                               |           |        | — LIFT —  | 8" GAS LIFT LINE<br>-TOTAL FOOTAGE                                                                                   |           | 4" STEEL OIL SALES LINE (ITS OWN ROW BURIED)                                                                                                                      |
| DATE: 01/13/15                                |           |        | LIFT      | -(WORKING PRESSURE 75-125 PSI)                                                                                       | OIL       | -TOTAL FOOTAGE 12093 FT -(WORKING PRESSURE 75-125 PSI)                                                                                                            |
| FILE: SK_STREETCAR15FED_1H-10H_INFRASTRUCTURE |           |        |           | FROM LOMAS ROJAS 26 STATE #1H (SEC. 26)  TO STREETCAR 15 FED #1H & #2H                                               |           | FROM LOMAS ROJAS 26 STATE #1H (SEC. 26)<br>TO STREETCAR 15 FED #1H & #2H 12083 FT                                                                                 |
| DRAWN BY: S.V.                                |           |        |           | TO STREETCAR 15 FED #5H & #5H 10404 FT TO STREETCAR 15 FED #5H & #5H 8795 FT TO STREETCAR 15 FED #5H & #10H 7958 FT  |           | TO STREETCAR 15 FED #3H & #4H. 11223 FT<br>TO STREETCAR 15 FED #5H & #5H 10408 FT<br>TO STREETCAR 15 FED #7H & #8H 8503 FT                                        |
| CUEET. 1051                                   |           |        |           |                                                                                                                      |           | TO STREETCAR 15 FED #9H & #10H                                                                                                                                    |