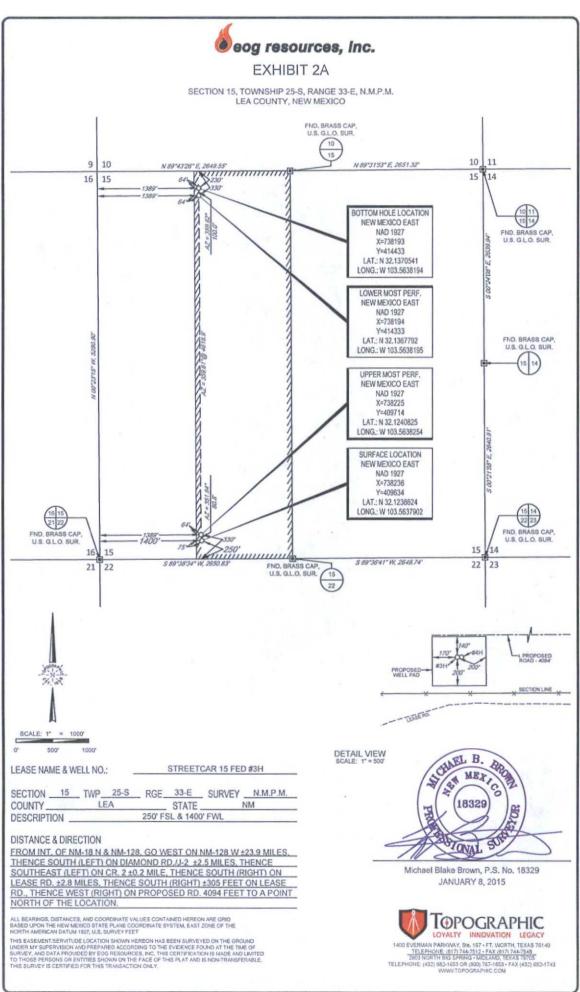

## eog resources, inc.

| LEASE NAM   | ELL NO. | : -    | STREETCAR 15 FED #3H |         |           |          |          |  |
|-------------|---------|--------|----------------------|---------|-----------|----------|----------|--|
| SECTION _   | 15      | _ TWP_ | 25-S                 | _ RGE_  | 33-E      | SURVEY . | N.M.P.M. |  |
| COUNTY_     |         | LE     | ΕA                   |         | STATE _   | 1        | MM       |  |
| DESCRIPTION |         |        |                      | 250' FS | SL & 1400 | 'FWL     |          |  |

#### **DISTANCE & DIRECTION**

FROM INT. OF NM-18 N & NM-128. GO WEST ON NM-128 W ±23.9 MILES. THENCE SOUTH (LEFT) ON DIAMOND RD./J-2 ±2.5 MILES. THENCE SOUTHEAST (LEFT) ON CR. 2 ±0.2 MILE, THENCE SOUTH (RIGHT) ON LEASE RD. ±2.8 MILES, THENCE SOUTH (RIGHT) ±305 FEET ON LEASE RD., THENCE WEST (RIGHT) ON PROPOSED RD. 4094 FEET TO A POINT NORTH OF THE LOCATION.

THIS EASEMENT/SERVITUDE LOCATION SHOWN HEREON HAS BEEN SURVEYED ON THE GROUND UNDER MY SUPERVISION AND PREPARED ACCORDING TO THE EVIDENCE FOUND AT THE TIME OF SURVEY, AND DATA PROVIDED BY EOG RESOURCES, INC. THIS CERTIFICATION IS MADE AND LIMITED TO THOSE PERSONS OR ENTITIES SHOWN ON THE FACE OF THIS PLAT AND IS NON-TRANSFERABLE. THIS SURVEY IS CERTIFIED FOR THIS TRANSACTION ONLY.

ALL BEARINGS, DISTANCES, AND COORDINATE VALUES CONTAINED HEREON ARE GRID BASED UPON THE NEW MEXICO STATE PLANE COORDINATE SYSTEM, EAST ZONE OF THE NORTH AMERICAN DATUM 1927, U.S. SURVEY FEET.

1400 EVERMAN PARKWAY, Ste. 197 • FT. WORTH, TEXAS 76140

TELEPHONE: (817) 744-7512 • FAX (817) 744-7548

2903 NORTH BIG SPRING • MIDLAND, TEXAS 79705

TELEPHONE: (432) 682-1653 OR (800) 767-1653 • FAX (432) 682-1743

WWW.TOPOGRAPHIC.COM

SECTION 15, TOWNSHIP 25-S, RANGE 33-E, N.M.P.M. LEA COUNTY, NEW MEXICO