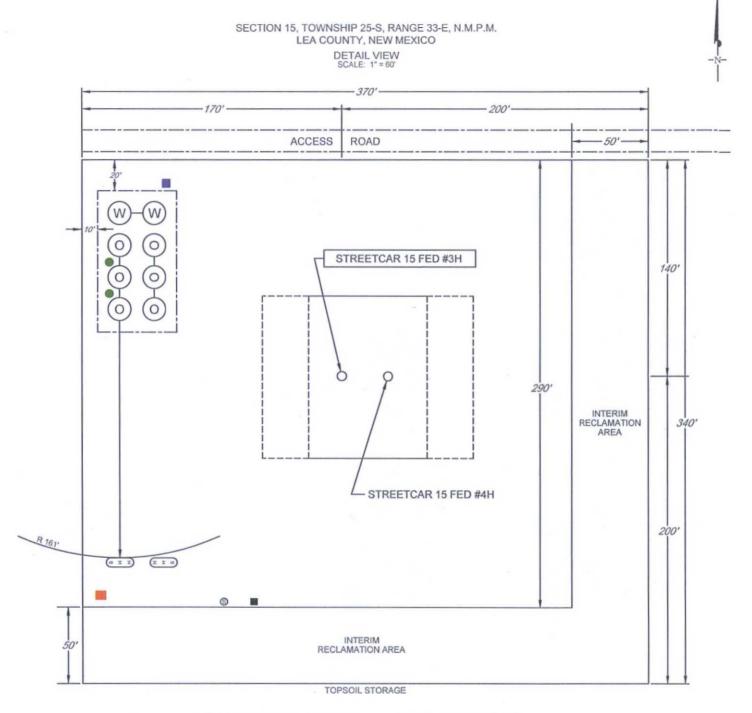

CO STATE PLANE COORDINATE SYSTEM, EAST ZONE OF THE NORTH AMERICAN DATUM 1927, U.S. SURVEY FEET

THIS PROPOSED PAD SITE LOCATION SHOWN HEREON HAS BEEN SURVEYED ON THE GROUND UNDER MY SUPERVISION AND PREPARED ACCORDING TO THE EVIDENCE FOUND AT THE TIME OF SURVEY, AND DATA PROVIDED BY EGG RESOURCES, INC, THIS CERTIFICATION IS MADE AND LIMITED TO THOSE PERSONS OR ENTITIES SHOWN ON THE FACE OF THIS PLAT AND IS NON-TRANSFERABLE. THIS SURVEY IS CERTIFIED FOR THIS TRANSACTION ONLY.



1400 EVERMAN PARKWAY, Ste. 197 • FT. WORTH, TEXAS 76140

TELEPHONE: (817) 744-7512 • FAX (817) 744-7548
2903 NORTH BIG SPRING • MIDLAND, TEXAS 76705

TELEPHONE: (432) 882-1635 OR (800) 787-1653 • FAX (432) 682-1743

WWW.TOPOGRAPHIC.COM

### EXHIBIT 2C RECLAMATION AND FACILITY DIAGRAM - PRODUCTION FACILITIES DIAGRAM





#### **EXHIBIT 3**

eog resources, inc.

SECTION 15, TOWNSHIP 25-S, RANGE 33-E, N.M.P.M. LEA COUNTY, NEW MEXICO



ALL BEARINGS, DISTANCES, AND COORDINATE VALUES CONTAINED HEREON ARE GRID BASED UPON THE NEW MEXICO STATE PLANE COORDINATE SYSTEM, EAST ZONE OF THE NORTH AMERICAN DATUM 1927, U.S. SURVEY FEET.

THIS EASEMENT/SERVITUDE LOCATION SHOWN HEREON HAS BEEN SURVEYED ON THE GROUND UNDER MY SUPERVISION AND PREPARED ACCORDING TO THE EVIDENCE FOUND AT THE TIME OF SURVEY, AND DATA PROVIDED BY EGG RESOURCES, INC. THIS CERTIFICATION IS MADE AND LIMITED TO THOSE PERSONS OR ENTITIES SHOWN ON THE FACE OF THIS PLAT AND IS NON-TRANSFERABLE. THIS SURVEY IS CERTIFIED FOR THIS TRANSACTION ONLY.



1400 EVERMAN PARKWAY, Ste. 197 • FT. WORTH, TEXAS 76140

TELEPHONE: (817) 744-7512 • FAX (817) 744-75