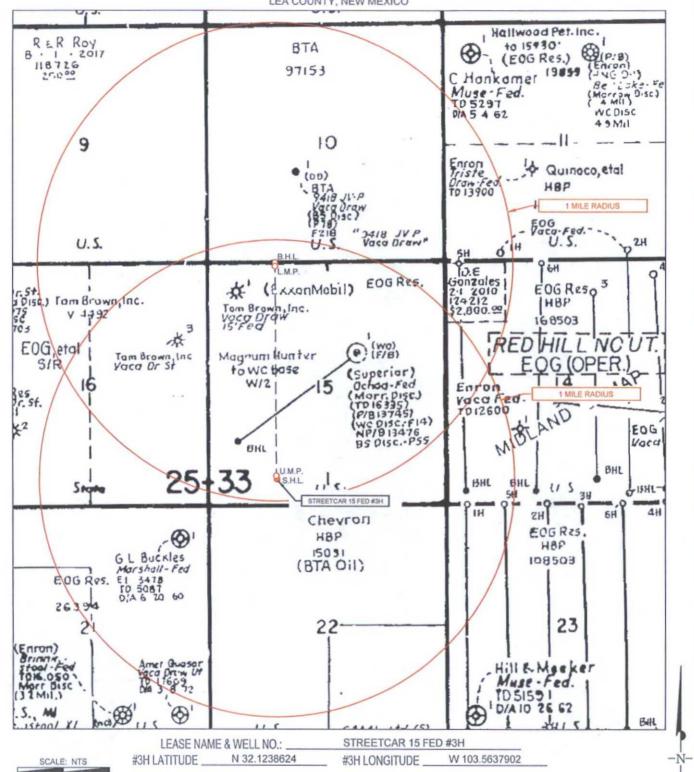

### VICINITY MAP

|               |         |                 | /4               | 1              | -             |                       |                     | 61-21    |              |                        |           |              |     |
|---------------|---------|-----------------|------------------|----------------|---------------|-----------------------|---------------------|----------|--------------|------------------------|-----------|--------------|-----|
| ,             | 6       | 5               | 4                |                | allaka 2      | -do E                 | 1.21-A <sub>6</sub> | Shell Rd | 4            | 3                      | Y 2       |              | 7   |
| 12            | 1       | 1 8             | 9/               | 10             | 11            | 12                    | 17                  | 8        | CO BALBA     | 10                     |           | 12           | 7   |
| 13            | 18      | 17              | 24S-             | 33E            | 14<br>State   | 13 -                  | 18                  | 17       | 24S          | 34E                    | 14        | 13           | 18  |
| 24            | 19      | 20              | 21               | 22<br>27<br>22 | 23            | 24                    | 19                  | 20       | 21           | 22                     | 23 3/6/6  | 24           | 19  |
| 25            | 30      | 29              | 28               | N Puouel       | 26            | 25 NA 25              | aurce Lo            | 29       | 28           | 27                     | 26        | 25           | 30/ |
| 36            | 31<br>L | 32              | >0               | 34             | 35            | 36                    | 31                  | 32       | 33           | 34                     | S BARRA Z | 36 adelta Rd | 31  |
| 1             | 6       | 5               | 4                | Lease Rd       | 2             | 1<br>QRd <sub>2</sub> | 6                   | 5        | 25S          | 34E                    | Ad S      | Maderaku     | 6   |
| 12            | 7       | 8               | 9                | 10             | "             | 12                    | 1                   | 8        | 233          | 10/                    | 11        | 12           | 7   |
| 13<br>Itaw Ra |         | 17<br>STREETCAR | 16<br>15 FED #3H | 15             | 14            | 13                    | 18                  | "/       | L.P.         | ROPUSED-<br>AD - 4094" | 14        | 13           | 18  |
| 24            | 19      | 20              | 21               |                | EE<br>TAIL 23 | 24                    | 19                  | PRI      | SPOSEO #3H   | 0. 200°                |           | 24           | 19  |
| 25            | 30      | 29              | 25S              | 33E            | 25            | 25                    | 30                  | V        | SECTION LINE |                        |           | 25           | 30  |
| 36            | 31      | 32              | 33               | 34             | 35            | 36                    | CO KO Z             | 32       | DETA         | NIL VIEW<br>FO SCALE   | 35        | 36           | 31  |

#### LOCATION & ELEVATION VERIFICATION MAP