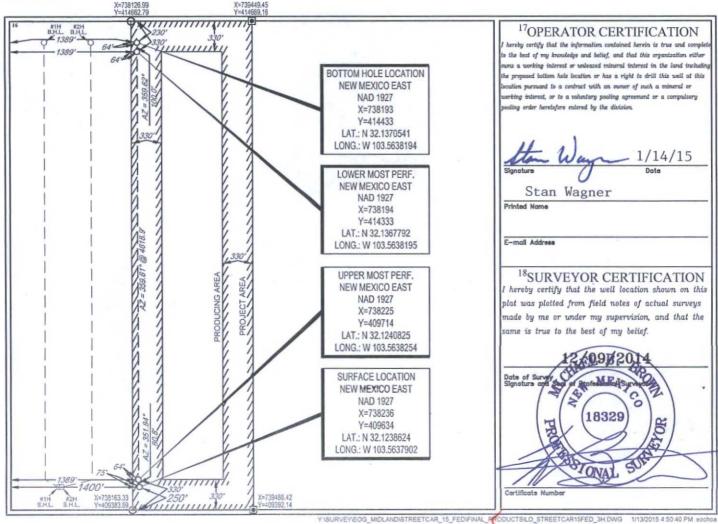

AMENDED REPORT

WELL LOCATION AND ACREAGE DEDICATION PLAT

| <sup>1</sup> API Number | <sup>2</sup> Pool Code             | <sup>3</sup> Pool Name       |       |  |  |  |  |
|-------------------------|------------------------------------|------------------------------|-------|--|--|--|--|
| 30-025- 42861           | 97900                              | Red Hills; Upper Bone Spring | Shale |  |  |  |  |
| Property Code           |                                    |                              |       |  |  |  |  |
| 'OGRID No.<br>7377      | *Operator Name EOG RESOURCES, INC. |                              |       |  |  |  |  |

<sup>10</sup>Surface Location

| UL or lot no. | Section | Township | Range | Lot Idn | Feet from the | North/South line | Feet from the | East/West line | County |
|---------------|---------|----------|-------|---------|---------------|------------------|---------------|----------------|--------|
| N             | 15      | 25-S     | 33-E  | -       | 250'          | SOUTH            | 1400'         | WEST           | LEA    |

| UL or lot no. | Section<br>15            | Township<br>25-S | 33-E             | Lot Idn    | Feet from the 230' | North/South line NORTH | Feet from the | East/West line | LEA     |
|---------------|--------------------------|------------------|------------------|------------|--------------------|------------------------|---------------|----------------|---------|
| 160.00        | <sup>13</sup> Joint or I | nfill 14Co       | onsolidation Cod | e l¹5Order | No.                |                        |               |                | Alta' R |

No allowable will be assigned to this completion until all interests have been consolidated or a non-standard unit has been approved by the division.

OCT 1 5 2015

## eog resources, inc.

| LEASE NAM   | ELL NO. | : -    | STREETCAR 15 FED #3H |         |           |          |          |  |
|-------------|---------|--------|----------------------|---------|-----------|----------|----------|--|
| SECTION _   | 15      | _ TWP_ | 25-S                 | _ RGE_  | 33-E      | SURVEY . | N.M.P.M. |  |
| COUNTY_     |         | LE     | ΕA                   |         | STATE _   | 1        | MM       |  |
| DESCRIPTION |         |        |                      | 250' FS | SL & 1400 | 'FWL     |          |  |

#### **DISTANCE & DIRECTION**

FROM INT. OF NM-18 N & NM-128. GO WEST ON NM-128 W ±23.9 MILES. THENCE SOUTH (LEFT) ON DIAMOND RD./J-2 ±2.5 MILES. THENCE SOUTHEAST (LEFT) ON CR. 2 ±0.2 MILE, THENCE SOUTH (RIGHT) ON LEASE RD. ±2.8 MILES, THENCE SOUTH (RIGHT) ±305 FEET ON LEASE RD., THENCE WEST (RIGHT) ON PROPOSED RD. 4094 FEET TO A POINT NORTH OF THE LOCATION.