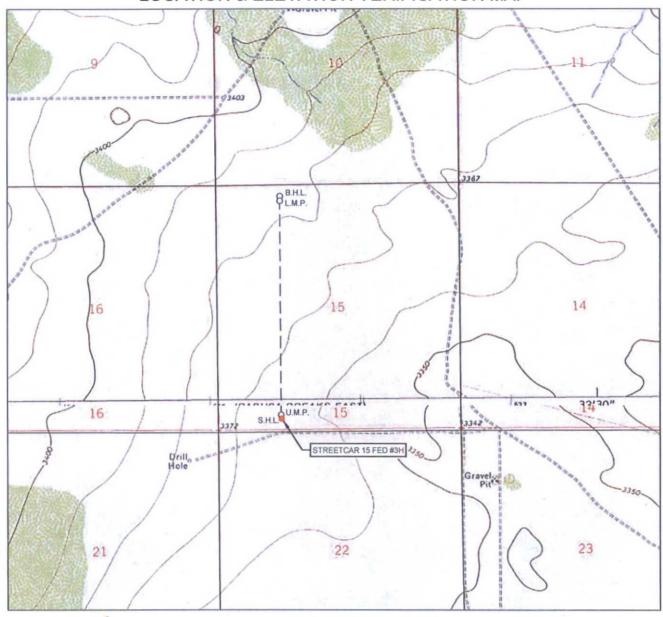

#### LOCATION & ELEVATION VERIFICATION MAP

# Seog resources, inc.

LEASE NAME & WELL NO.: STREETCAR 15 FED #3H

 SECTION
 15
 TWP
 25-S
 RGE
 33-E
 SURVEY
 N.M.P.M.

 COUNTY
 LEA
 STATE
 NM
 ELEVATION
 3366'

 DESCRIPTION
 250' FSL & 1400' FWL

LATITUDE \_\_\_\_ N 32.1238624 \_\_\_\_ LONGITUDE \_\_\_ W 103.5637902