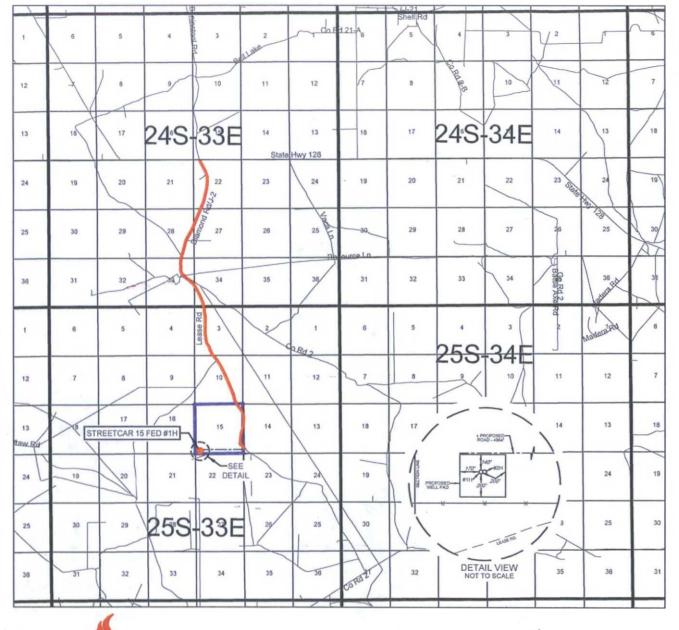

**DISTANCE & DIRECTION** 

FROM INT, OF NM-18 N & NM-128, GO WEST ON NM-128 W ±23.9 MILES. THENCE SOUTH (LEFT) ON DIAMOND RD./J-2 ±2.5 MILES, THENCE SOUTHEAST (LEFT) ON CR. 2 ±0.2 MILE, THENCE SOUTH (RIGHT) ON LEASE RD. ±2.8 MILES, THENCE SOUTH (RIGHT) ±305 FEET ON LEASE RD., THENCE WEST (RIGHT) ON PROPOSED RD. 4964 FEET TO A POINT NORTH OF THE LOCATION.