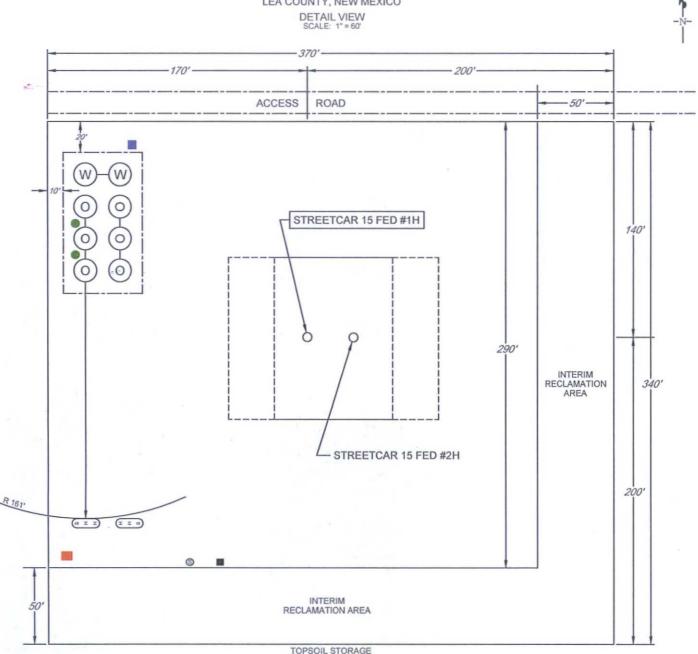

## EXHIBIT 2C

## RECLAMATION AND FACILITY DIAGRAM - PRODUCTION FACILITIES DIAGRAM

## SECTION 15, TOWNSHIP 25-S, RANGE 33-E, N.M.P.M. LEA COUNTY, NEW MEXICO

STREETCAR 15 FED #1H LEASE NAME & WELL NO .: \_\_\_\_ #1H LATITUDE <u>N 32.1238647</u> #1H LONGITUDE <u>W 103.5665999</u>

THIS EASEMENT/SERVITUDE LOCATION SHOWN HEREON HAS BEEN SURVEYED ON THE GROUND UNDER MY SUPERVISION AND PREPARED ACCORDING TO THE EVIDENCE FOUND AT THE TIME OF SURVEY, AND DATA PROVIDED BY EGG RESOURCES, INC. THIS CERTIFICATION IS MADE AND LIMITED TO THOSE PRESONS OR ENTITIES SHOWN ON THE FACE OF THIS PLAT AND IS NON-TRANSFERABLE. THIS SURVEY IS CERTIFIED FOR THIS TRANSACTION ONLY.