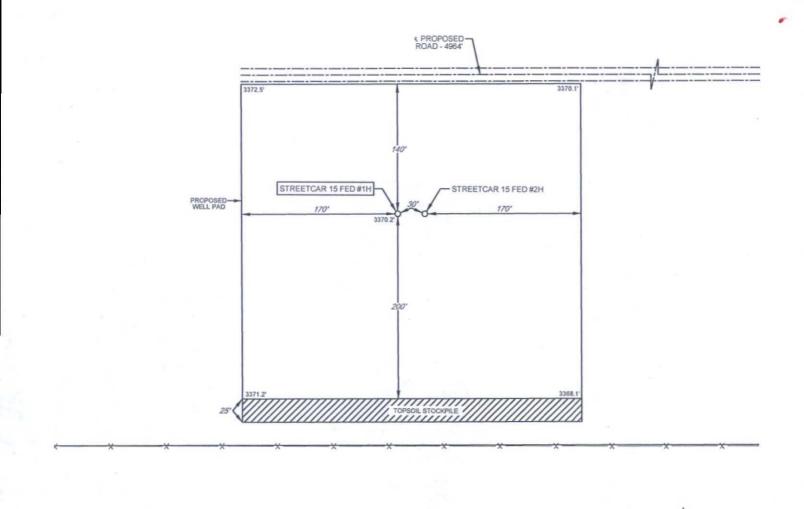

.

SECTION 15, TOWNSHIP 25-S, RANGE 33-E, N.M.P.M. LEA COUNTY, NEW MEXICO

> DETAIL VIEW SCALE: 1" = 100'

LEASE NAME & WELL NO .: \_ STREETCAR 15 FED #1H #1H LATITUDE \_\_\_\_\_ N 32.1238647 #1H LONGITUDE W 103.5665999 LEGEND SECTION LINE SCALE: 1" = 100' X FENCE LINE E 0' 50' 100' **I**OPOGRAPHIC

**DISTANCE & DIRECTION** 

FROM INT, OF NM-18 N & NM-128, GO WEST ON NM-128 W ±23.9 MILES. THENCE SOUTH (LEFT) ON DIAMOND RD./J-2 ±2.5 MILES, THENCE SOUTHEAST (LEFT) ON CR. 2 ±0.2 MILE, THENCE SOUTH (RIGHT) ON LEASE RD. ±2.8 MILES, THENCE SOUTH (RIGHT) ±305 FEET ON LEASE RD., THENCE WEST (RIGHT) ON PROPOSED RD. 4964 FEET TO A POINT NORTH OF THE LOCATION.