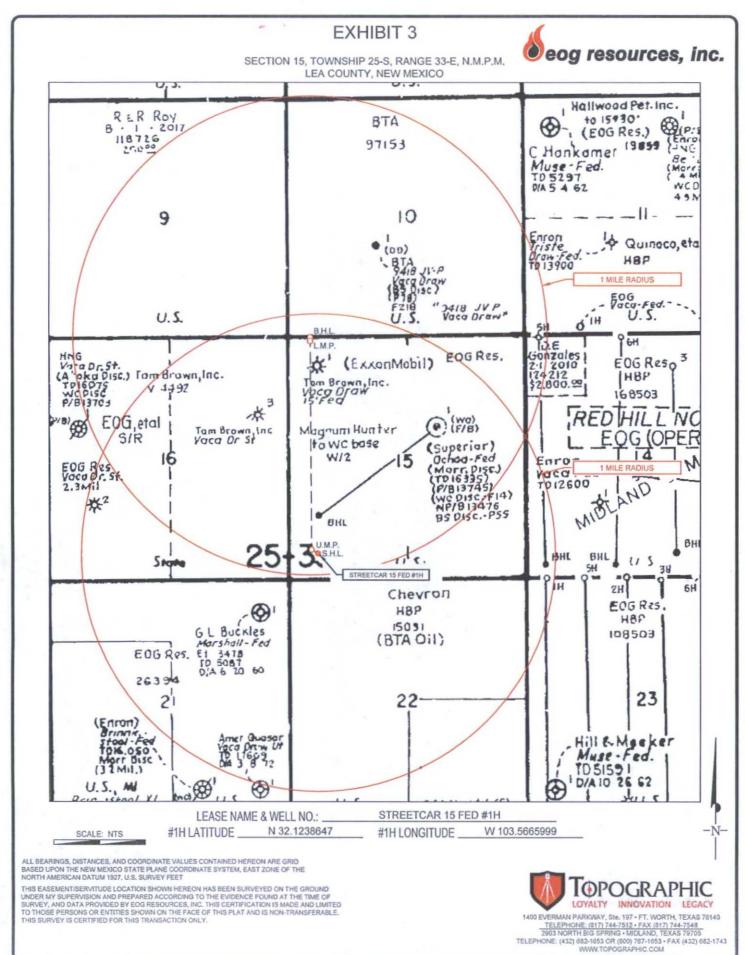

## WELL LOCATION AND ACREAGE DEDICATION PLAT

|                                            |                                                   | <sup>2</sup> Pool Code <sup>3</sup> Pool Name |                  |                |                 |
|--------------------------------------------|---------------------------------------------------|-----------------------------------------------|------------------|----------------|-----------------|
| 30-025- 42860                              | 97900                                             | Red Hills                                     | s; Upper Bone Sp | ring Shale     |                 |
| <sup>4</sup> Property Code<br>31,5310      | ST                                                | <sup>5</sup> Property Name<br>REETCAR 15 FED  |                  |                | l Number<br>#1H |
| <sup>7</sup> OGRID No.<br>7377             | <sup>8</sup> Operator Name<br>EOG RESOURCES, INC. |                                               |                  |                |                 |
| 1                                          |                                                   | <sup>10</sup> Surface Location                |                  |                |                 |
| UL or lot no. Section Township<br>M 15 25- | S 33-E -                                          | Feet from the North/So<br>250' SOUT           |                  | East/West line | County<br>LEA   |

| UL or lot no.<br>D                      | Section<br>15            | Township<br>25-S       | Range<br>33-E     | Lot Idn            | Feet from the 230' | North/South line<br>NORTH | Feet from the <b>380'</b> | East/West line<br>WEST | LEA |
|-----------------------------------------|--------------------------|------------------------|-------------------|--------------------|--------------------|---------------------------|---------------------------|------------------------|-----|
| <sup>12</sup> Dedicated Acres<br>160.00 | <sup>13</sup> Joint or I | nfill <sup>14</sup> Co | onsolidation Code | <sup>15</sup> Orde | r No.              | -                         |                           | I                      |     |

No allowable will be assigned to this completion until all interests have been consolidated or a non-standard unit has been approved by the division.

eog resources, inc.

| LEASE NAME & V | STREETCAR 15 FED #1H |        |         |        |          |
|----------------|----------------------|--------|---------|--------|----------|
| SECTION 15     |                      | _ RGE_ | 33-E    | SURVEY | N.M.P.M. |
| COUNTY         | LEA                  |        | STATE _ |        | MM       |
| DESCRIPTION    |                      | 250' F |         |        |          |