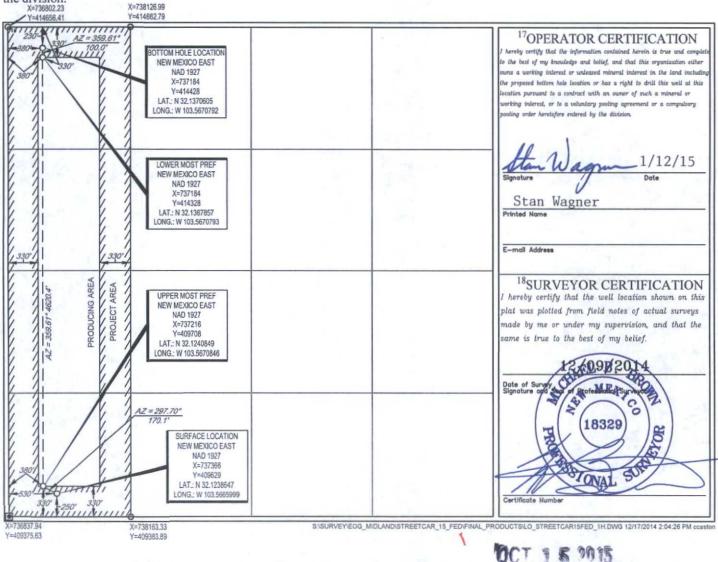

## WELL LOCATION AND ACREAGE DEDICATION PLAT

|                                            |                                                   | <sup>2</sup> Pool Code <sup>3</sup> Pool Name |                  |                |                 |
|--------------------------------------------|---------------------------------------------------|-----------------------------------------------|------------------|----------------|-----------------|
| 30-025- 42860                              | 97900                                             | Red Hills                                     | s; Upper Bone Sp | ring Shale     |                 |
| <sup>4</sup> Property Code<br>31,5310      | ST                                                | <sup>5</sup> Property Name<br>REETCAR 15 FED  |                  |                | l Number<br>#1H |
| <sup>7</sup> OGRID No.<br>7377             | <sup>8</sup> Operator Name<br>EOG RESOURCES, INC. |                                               |                  |                |                 |
| 1                                          |                                                   | <sup>10</sup> Surface Location                |                  |                |                 |
| UL or lot no. Section Township<br>M 15 25- | S 33-E -                                          | Feet from the North/So<br>250' SOUT           |                  | East/West line | County<br>LEA   |

| UL or lot no.<br>D                      | Section<br>15            | Township<br>25-S       | Range<br>33-E     | Lot Idn            | Feet from the 230' | North/South line<br>NORTH | Feet from the <b>380'</b> | East/West line<br>WEST | LEA |
|-----------------------------------------|--------------------------|------------------------|-------------------|--------------------|--------------------|---------------------------|---------------------------|------------------------|-----|
| <sup>12</sup> Dedicated Acres<br>160.00 | <sup>13</sup> Joint or I | nfill <sup>14</sup> Co | onsolidation Code | <sup>15</sup> Orde | r No.              | -                         |                           | I                      |     |

No allowable will be assigned to this completion until all interests have been consolidated or a non-standard unit has been approved by the division.

eog resources, inc.

| LEASE NAME & V | STREETCAR 15 FED #1H |        |         |        |          |
|----------------|----------------------|--------|---------|--------|----------|
| SECTION 15     |                      | _ RGE_ | 33-E    | SURVEY | N.M.P.M. |
| COUNTY         | LEA                  |        | STATE _ |        | MM       |
| DESCRIPTION    |                      | 250' F |         |        |          |

**DISTANCE & DIRECTION** 

FROM INT, OF NM-18 N & NM-128, GO WEST ON NM-128 W ±23.9 MILES. THENCE SOUTH (LEFT) ON DIAMOND RD./J-2 ±2.5 MILES, THENCE SOUTHEAST (LEFT) ON CR. 2 ±0.2 MILE, THENCE SOUTH (RIGHT) ON LEASE RD. ±2.8 MILES, THENCE SOUTH (RIGHT) ±305 FEET ON LEASE RD., THENCE WEST (RIGHT) ON PROPOSED RD. 4964 FEET TO A POINT NORTH OF THE LOCATION.

THIS EASEMENT/SERVITUDE LOCATION SHOWN HEREON HAS BEEN SURVEYED ON THE GROUND UNDER MY SUPERVISION AND PREPARED ACCORDING TO THE EVIDENCE FOUND AT THE TIME OF SURVEY, AND DATA PROVIDED BY EOG RESOURCES, INC. THIS CERTIFICATION IS MADE AND LIMITED TO THOSE PERSONS OR ENTITIES SHOWN ON THE FACE OF THIS PLAT AND IS NON-TRANSFERABLE. THIS SURVEY IS CERTIFIED FOR THIS TRANSACTION ONLY.

ALL BEARINGS, DISTANCES, AND COORDINATE VALUES CONTAINED HEREON ARE GRID BASED UPON THE NEW MEXICO STATE PLANE COORDINATE SYSTEM, EAST ZONE OF THE NORTH AMERICAN DATUM 1927, U.S. SURVEY FEET.

S/SURVEY/EOG\_MIDLAND/STREETCAR\_15\_FED/FINAL\_PRODUCTS/LO\_STREETCAR15FED\_1H.DWG 1/8/2015 2:17:16 PM svillagrana