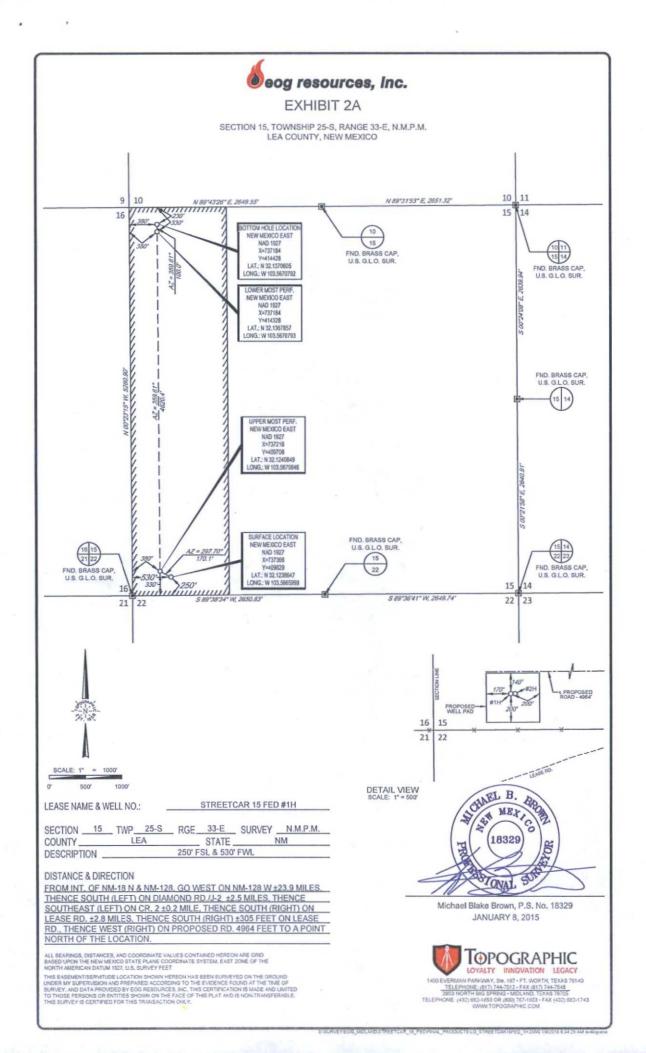

No allowable will be assigned to this completion until all interests have been consolidated or a non-standard unit has been approved by the division.

eog resources, inc.

| LEASE NAME & V | STREETCAR 15 FED #1H |        |         |        |          |
|----------------|----------------------|--------|---------|--------|----------|
| SECTION 15     |                      | _ RGE_ | 33-E    | SURVEY | N.M.P.M. |
| COUNTY         | LEA                  |        | STATE _ |        | MM       |
| DESCRIPTION    |                      | 250' F |         |        |          |

**DISTANCE & DIRECTION** 

FROM INT, OF NM-18 N & NM-128, GO WEST ON NM-128 W ±23.9 MILES. THENCE SOUTH (LEFT) ON DIAMOND RD./J-2 ±2.5 MILES, THENCE SOUTHEAST (LEFT) ON CR. 2 ±0.2 MILE, THENCE SOUTH (RIGHT) ON LEASE RD. ±2.8 MILES, THENCE SOUTH (RIGHT) ±305 FEET ON LEASE RD., THENCE WEST (RIGHT) ON PROPOSED RD. 4964 FEET TO A POINT NORTH OF THE LOCATION.

THIS EASEMENT/SERVITUDE LOCATION SHOWN HEREON HAS BEEN SURVEYED ON THE GROUND UNDER MY SUPERVISION AND PREPARED ACCORDING TO THE EVIDENCE FOUND AT THE TIME OF SURVEY, AND DATA PROVIDED BY EOG RESOURCES, INC. THIS CERTIFICATION IS MADE AND LIMITED TO THOSE PERSONS OR ENTITIES SHOWN ON THE FACE OF THIS PLAT AND IS NON-TRANSFERABLE. THIS SURVEY IS CERTIFIED FOR THIS TRANSACTION ONLY.

ALL BEARINGS, DISTANCES, AND COORDINATE VALUES CONTAINED HEREON ARE GRID BASED UPON THE NEW MEXICO STATE PLANE COORDINATE SYSTEM, EAST ZONE OF THE NORTH AMERICAN DATUM 1927, U.S. SURVEY FEET.

S/SURVEY/EOG\_MIDLAND/STREETCAR\_15\_FED/FINAL\_PRODUCTS/LO\_STREETCAR15FED\_1H.DWG 1/8/2015 2:17:16 PM svillagrana