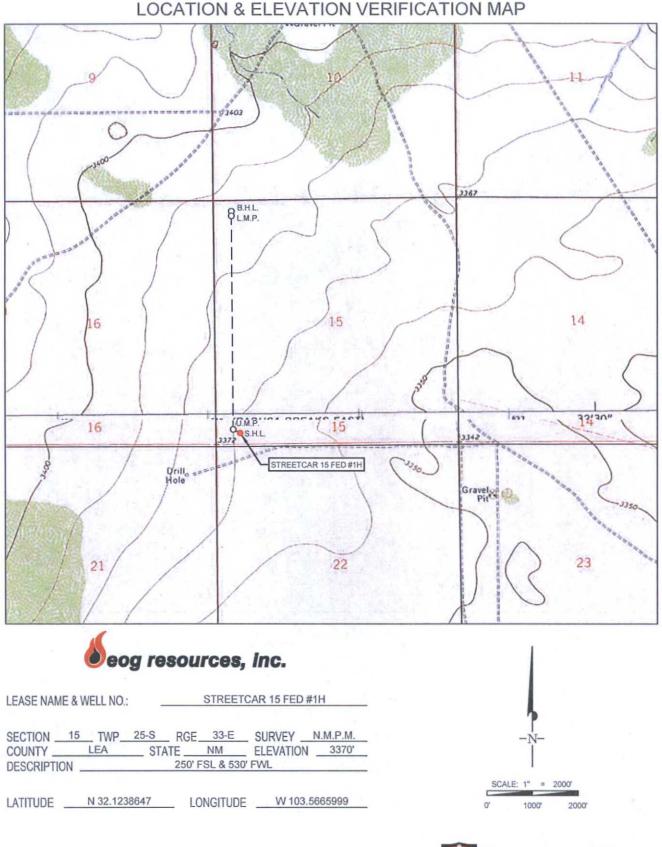

**DISTANCE & DIRECTION** 

FROM INT, OF NM-18 N & NM-128, GO WEST ON NM-128 W ±23.9 MILES. THENCE SOUTH (LEFT) ON DIAMOND RD./J-2 ±2.5 MILES, THENCE SOUTHEAST (LEFT) ON CR. 2 ±0.2 MILE, THENCE SOUTH (RIGHT) ON LEASE RD. ±2.8 MILES, THENCE SOUTH (RIGHT) ±305 FEET ON LEASE RD., THENCE WEST (RIGHT) ON PROPOSED RD. 4964 FEET TO A POINT NORTH OF THE LOCATION.

.

SECTION 15, TOWNSHIP 25-S, RANGE 33-E, N.M.P.M. LEA COUNTY, NEW MEXICO

> DETAIL VIEW SCALE: 1" = 100'

LEASE NAME & WELL NO .: \_ STREETCAR 15 FED #1H #1H LATITUDE \_\_\_\_\_ N 32.1238647 #1H LONGITUDE W 103.5665999 LEGEND SECTION LINE SCALE: 1" = 100' X FENCE LINE E 0' 50' 100' **I**OPOGRAPHIC