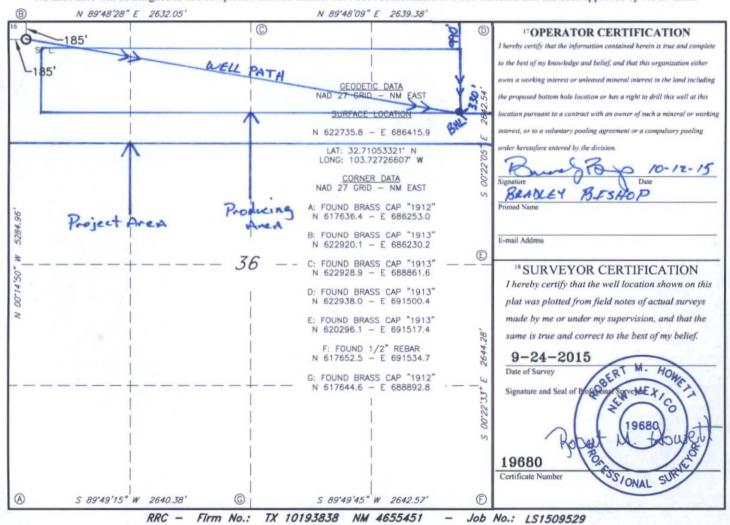

## WELL LOCATION AND ACREAGE DEDICATION PLAT

| 30-025-42695               |            |                                       | 5             | 2 Pool Code | 0             | QUERECHO PLAINS LOWER   |               |                     | BONE                                  | SPRING               |  |
|----------------------------|------------|---------------------------------------|---------------|-------------|---------------|-------------------------|---------------|---------------------|---------------------------------------|----------------------|--|
| <sup>4</sup> Property Code |            | LONE WOLF 36 B2DM STATE COM           |               |             |               |                         |               |                     |                                       | 6 Well Number<br>1 H |  |
| 70GRID NO.<br>14744        |            | *Operator Name  MEWBOURNE OIL COMPANY |               |             |               |                         |               |                     | <sup>9</sup> Elevation<br><b>3734</b> |                      |  |
|                            |            |                                       |               |             | 10 Surface    | Location                |               |                     |                                       |                      |  |
| UL or lot no.              | Section    | Township                              | Range         | Lot Idn     | Feet from the | North/South line        | Feet From the | East/West line WEST |                                       | County               |  |
| D                          | 36         | 18S                                   | 32E           |             | 185           | NORTH                   | 185           |                     |                                       | LEA                  |  |
|                            |            |                                       | 11 ]          | Bottom H    | ole Location  | If Different Fro        | om Surface    |                     |                                       |                      |  |
| UL or lot no.              | Section 36 | Township 18S                          | Range 32 E    | Lot Idn     | Feet from the | North/South line  NORTH | Feet from the | East/West line      |                                       | County               |  |
| 12 Dedicated Acres         | 13 Joint   | or Infill 14                          | Consolidation | Code 15 C   | Order No.     |                         |               |                     |                                       |                      |  |