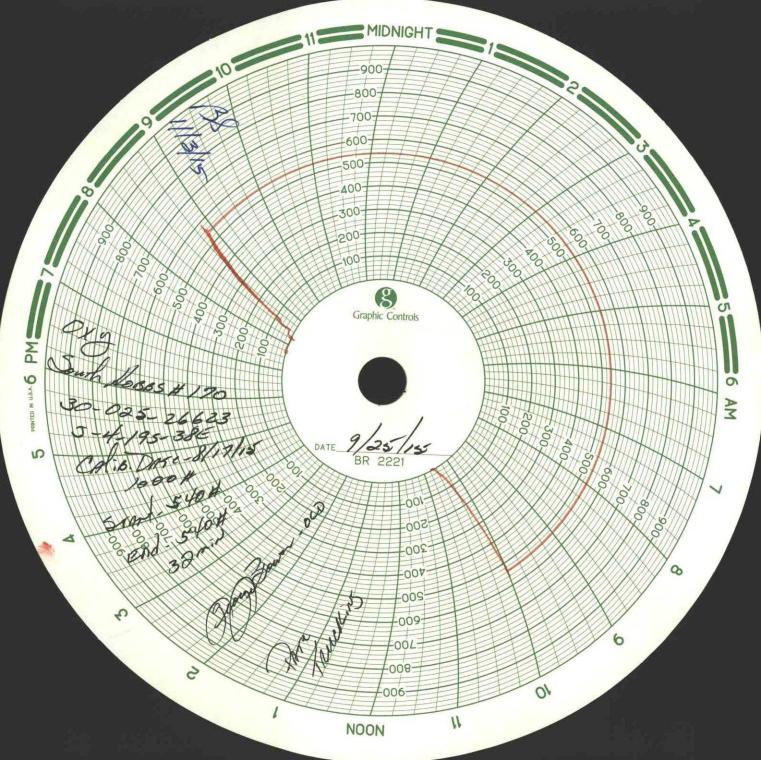

## State of New Mexico Energy, Minerals and Natural Resources Department

Form C-103 Revised 5-27-2004

| FILE IN TRIPLICATE                                                                                                                                              | OIL CONSERV                                                                                     | ATION DIVISI                 | ON                                     |                         |  |  |
|-----------------------------------------------------------------------------------------------------------------------------------------------------------------|-------------------------------------------------------------------------------------------------|------------------------------|----------------------------------------|-------------------------|--|--|
| DISTRICT I<br>1625 N. French Dr. , Hobbs, NI                                                                                                                    | 4 88240                                                                                         | St. Francis Dr.<br>NM 87505  | WELL API NO.<br>30-025-26623           |                         |  |  |
| DISTRICT II                                                                                                                                                     |                                                                                                 |                              | <ol><li>Indicate Type of Lea</li></ol> | se                      |  |  |
| 1301 W. Grand Ave, Artesia, N                                                                                                                                   | M 88210                                                                                         |                              | STATE                                  | X FEE                   |  |  |
| DISTRICT III                                                                                                                                                    |                                                                                                 |                              | 6. State Oil & Gas Leas                | ie No.                  |  |  |
| 1000 Rio Brazos Rd, Aztec, NA                                                                                                                                   | 1 87410                                                                                         |                              |                                        |                         |  |  |
| SU                                                                                                                                                              | NDRY NOTICES AND REPORTS ON WI                                                                  | 7. Lease Name or Unit        | Agreement Name                         |                         |  |  |
| (DO NOT USE THIS FORM FOR PROPOSALS TO DRILL OR TO DEEPEN OR PLUG BACK TO A DIFFERENT RESERVOIR. USE "APPLICATION FOR PERMIT" (Form C-101) for such proposals.) |                                                                                                 |                              | South Hobbs (G/SA                      | South Hobbs (G/SA) Unit |  |  |
| Type of Well: Oil Wel                                                                                                                                           | Gas Well Other I                                                                                | 8. Well No. 170              | 8. Well No. 170                        |                         |  |  |
| Name of Operator Occidental Permian                                                                                                                             | Ltd.                                                                                            |                              | 9. OGRID No. 157                       | 984                     |  |  |
| Address of Operator HCR 1 Box 90 Den                                                                                                                            | ver City, TX 79323                                                                              | 10. Pool name or Wildo       | 10. Pool name or Wildcat Hobbs (G/SA)  |                         |  |  |
| 4. Well Location                                                                                                                                                |                                                                                                 |                              |                                        |                         |  |  |
| Unit Letter                                                                                                                                                     | 1980 Feet From The South                                                                        | Line and 1832                | Feet From The East                     | Line /                  |  |  |
| Section 4                                                                                                                                                       | Township 19-S                                                                                   | Range                        | 38-E NMPM                              | Lea County              |  |  |
|                                                                                                                                                                 | 11. Elevation (Show whether DF, R<br>3608' GL                                                   | RKB, RT GR, etc.)            |                                        |                         |  |  |
| Pit or Below-grade Tank Ap                                                                                                                                      | oplication or Closure                                                                           |                              |                                        |                         |  |  |
|                                                                                                                                                                 | oth of Ground Water Distance from                                                               | nearest fresh water wel      | 1 Distance from nea                    | rest surface water      |  |  |
| Pit Liner Thickness                                                                                                                                             |                                                                                                 |                              |                                        | rest surface water      |  |  |
| rit Liner Inickness                                                                                                                                             | iiii Below-Grade Fank. Volume                                                                   | bois, Construc               | tion Material                          |                         |  |  |
| 12. NOTIC                                                                                                                                                       | Check Appropriate Box to Indicate N<br>E OF INTENTION TO:                                       | ature of Notice, Repo        | ort, or Other Data<br>SUBSEQUENT REPOR | RT OF:                  |  |  |
| PERFORM REMEDIAL WO                                                                                                                                             | RK PLUG AND ABANDON                                                                             | REMEDIAL WORK                | ALT                                    | ERING CASING            |  |  |
| TEMPORARILY ABANDON                                                                                                                                             | CHANGE PLANS                                                                                    | COMMENCE DRILL               | ING OPNS. PLU                          | JG & ABANDONMENT        |  |  |
| PULL OR ALTER CASING                                                                                                                                            | Multiple Completion                                                                             | CASING TEST AND              | CEMENT JOB                             |                         |  |  |
| OTHER:                                                                                                                                                          |                                                                                                 |                              |                                        | TV                      |  |  |
| OTHER:                                                                                                                                                          |                                                                                                 | Casin                        | g Integrity Test                       |                         |  |  |
|                                                                                                                                                                 | ompleted Operations (Clearly state all pertinent of RULE 1103. For Multiple Completions: Attach |                              |                                        |                         |  |  |
| Date of Test: 09/25/2015                                                                                                                                        |                                                                                                 |                              |                                        |                         |  |  |
| Pressure Readings: Initial                                                                                                                                      | - 540 PSI Ending - 540 PSI                                                                      |                              |                                        |                         |  |  |
| Length of test: 32 minutes                                                                                                                                      |                                                                                                 |                              |                                        |                         |  |  |
| Witnessed: Yes - George                                                                                                                                         | Bowers w/NMOCD                                                                                  |                              |                                        |                         |  |  |
|                                                                                                                                                                 |                                                                                                 |                              | 2 year T                               | est                     |  |  |
|                                                                                                                                                                 | tion above is true and complete to the best of my know                                          | wledge and belief. I further |                                        |                         |  |  |
| constructed or                                                                                                                                                  | 0 14-11                                                                                         |                              | d OCD                                  |                         |  |  |
| closed according to NMOCI                                                                                                                                       | D guidelines , a general permit                                                                 | or an (attached) all         | ternative OCD-approved                 |                         |  |  |
| SIGNATURE M                                                                                                                                                     | udy toohmon                                                                                     | <b>_</b> '                   | strative Associate                     | DATE 10/29/2015         |  |  |
| TYPE OR PRINT NAME                                                                                                                                              | Mendy A. Johnson E-mail address:                                                                | mendy johnson@c              | oxy.com TELEPHON                       | NE NO. 806-592-6280     |  |  |
| For State Use Only                                                                                                                                              |                                                                                                 |                              |                                        |                         |  |  |
| APPROVED BY                                                                                                                                                     |                                                                                                 |                              |                                        |                         |  |  |
|                                                                                                                                                                 | Billomanch                                                                                      | TITLE                        | taff Manage                            | DATE 11/2/11            |  |  |
| CONDITIONS OF APPROVAL                                                                                                                                          | Bill Sernamah                                                                                   | TITLE                        | taff Manage                            | DATE 11/3/15            |  |  |