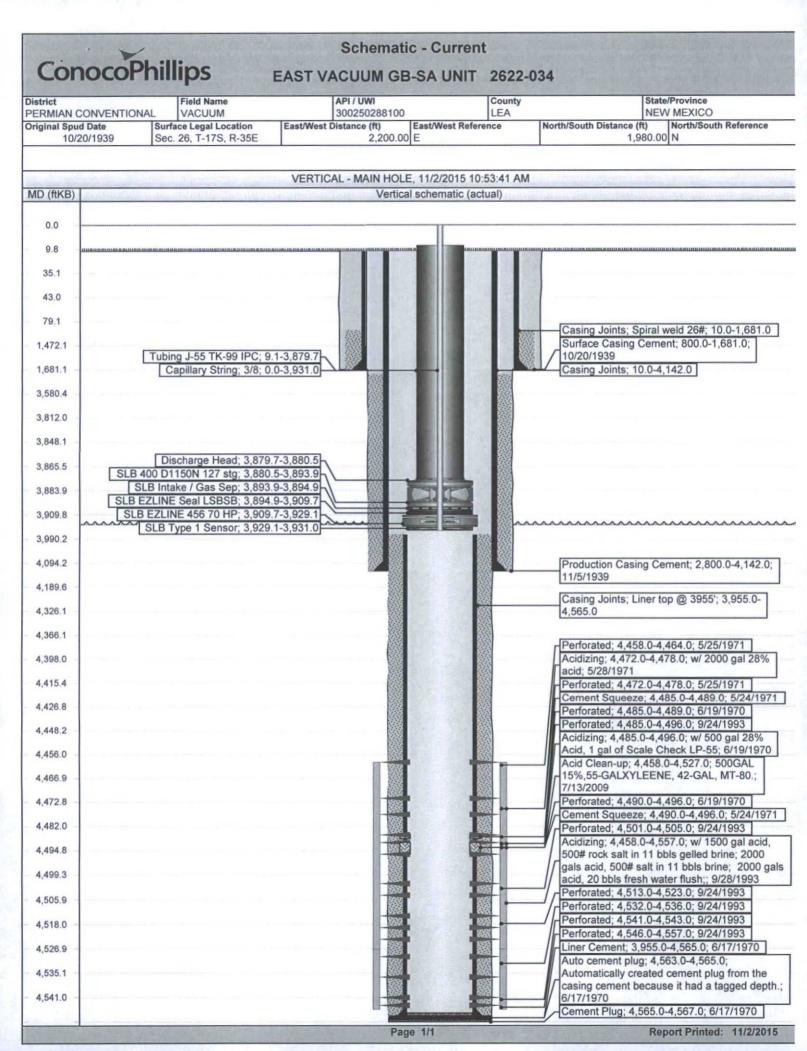

| Submit I Conv To Appropriate District                                                                                                                  | C                                          |                          | F. 0.102                                 |
|--------------------------------------------------------------------------------------------------------------------------------------------------------|--------------------------------------------|--------------------------|------------------------------------------|
| Submit 1 Copy To Appropriate District<br>Office *                                                                                                      | State of New                               |                          | Form C-103<br>Revised August 1, 2011     |
| District I – (575) 393-6161<br>1625 N. French Dr., Hobbs, NM 88240                                                                                     | Energy, Minerals and                       | Natural Resources        | WELL API NO.                             |
| District II - (575) 748-1283                                                                                                                           | OIL CONSERVAT                              | TON DIVISION             | 30-025-02881                             |
| 811 S. First St., Artesia, NM 88210<br>District III – (505) 334-6178                                                                                   | 1220 South St.                             |                          | 5. Indicate Type of Lease                |
| 1000 Rio Brazos Rd., Aztec, NM 87410                                                                                                                   | Santa Fe, N                                |                          | STATE FEE   6. State Oil & Gas Lease No. |
| <u>District IV</u> – (505) 476-3460<br>1220 S. St. Francis Dr., Santa Fe, NM                                                                           |                                            |                          | B-1497                                   |
| 87505<br>SUNDRY NOTI                                                                                                                                   | CES AND REPORTS ON W                       | FUIS                     | 7. Lease Name or Unit Agreement Name     |
| (DO NOT USE THIS FORM FOR PROPOSALS TO DRILL OR TO DEEPEN OR PLUG BACK TO A DIFFERENT RESERVOIR. USE "APPLICATION FOR PERMIT" (FORM C-101) FOR SUCH CD |                                            |                          | East Vacuum GB-SA<br>Tract 2622          |
| PROPOSALS.)<br>1. Type of Well: Oil Well X                                                                                                             | Gas Well 🗌 Other                           |                          | 8. Well Number 034                       |
| 2. Name of Operator<br>ConocoPhillip                                                                                                                   | os Company 🖌                               | NOV 0 9 2015             | 9. OGRID Number<br>217817                |
| 3. Address of Operator P. O. Box 5                                                                                                                     | 1810                                       | SEN/ED                   | 10. Pool name or Wildcat                 |
| Midland, T                                                                                                                                             | X 79710                                    | RECEIVED                 | Vacuum; GB-SA                            |
| 4. Well Location                                                                                                                                       |                                            |                          |                                          |
|                                                                                                                                                        | 1980 feet from the Nor                     |                          |                                          |
| Section 26                                                                                                                                             | Township 17S<br>11. Elevation (Show whethe | Range 35E                | NMPM County Lea                          |
|                                                                                                                                                        | 3913' GR                                   | a DR, MD, MI, OR, elc.   |                                          |
|                                                                                                                                                        |                                            |                          |                                          |
| 12. Check Appropriate Box to Indicate Nature of Notice, Report or Other Data                                                                           |                                            |                          |                                          |
| NOTICE OF INTENTION TO: SUBSEQUENT REPORT OF:                                                                                                          |                                            |                          |                                          |
| PERFORM REMEDIAL WORK                                                                                                                                  | PLUG AND ABANDON                           |                          |                                          |
| TEMPORARILY ABANDON                                                                                                                                    | CHANGE PLANS                               | COMMENCE DR              | ILLING OPNS. P AND A                     |
| PULL OR ALTER CASING                                                                                                                                   | MULTIPLE COMPL                             | CASING/CEMEN             | т јов                                    |
| DOWNHOLE COMMINGLE                                                                                                                                     |                                            |                          |                                          |
| OTHER:                                                                                                                                                 |                                            | ] OTHER: tbg dept        | h re-set                                 |
| 13. Describe proposed or completed operations. (Clearly state all pertinent details, and give pertinent dates, including estimated date                |                                            |                          |                                          |
| of starting any proposed work). SEE RULE 19.15.7.14 NMAC. For Multiple Completions: Attach wellbore diagram of<br>proposed completion or recompletion. |                                            |                          |                                          |
|                                                                                                                                                        |                                            |                          |                                          |
| 9/30/15 RIH w/119 jts, 2 7/8", 6.5#, J-55 tbg & re-set @ 3931'.<br>current wellbore schematic is attached.                                             |                                            |                          |                                          |
|                                                                                                                                                        |                                            |                          |                                          |
|                                                                                                                                                        |                                            |                          |                                          |
|                                                                                                                                                        |                                            |                          |                                          |
|                                                                                                                                                        |                                            |                          |                                          |
|                                                                                                                                                        |                                            |                          |                                          |
|                                                                                                                                                        |                                            |                          |                                          |
|                                                                                                                                                        |                                            |                          |                                          |
|                                                                                                                                                        |                                            |                          |                                          |
|                                                                                                                                                        |                                            |                          |                                          |
| Spud Date:                                                                                                                                             | Rig Relea                                  | ase Date:                |                                          |
|                                                                                                                                                        |                                            |                          |                                          |
|                                                                                                                                                        |                                            |                          |                                          |
| I hereby certify that the information above is true and complete to the best of my knowledge and belief.                                               |                                            |                          |                                          |
| 1 n n 2                                                                                                                                                |                                            |                          |                                          |
| SIGNATURE Monel                                                                                                                                        | TITLE S                                    | taff Regulatory Technici | an DATE <u>11/02/2015</u>                |
| Time or print name Phonde Record                                                                                                                       |                                            |                          |                                          |
| Type or print name Rhonda Rogers E-mail address: rogerrs@conocophillips.com PHONE: (432)688-9174                                                       |                                            |                          |                                          |
| Mal Aking Dist & and in Internet                                                                                                                       |                                            |                          |                                          |
| APPROVED BY: Mally ANOWN TITLE NICL Supervised DATE 11/12/2015                                                                                         |                                            |                          |                                          |
| Conditions of Approval (if any):                                                                                                                       |                                            |                          | NOV & P DOME                             |
| •                                                                                                                                                      |                                            |                          | NOV 1 8 2015                             |