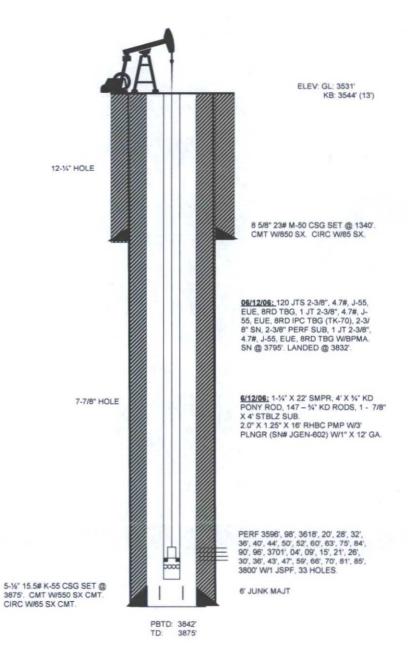

|                                                 |

## Harry Leonard NCT 'J' #2

API#: 30-025-31251

## **Current WBD**