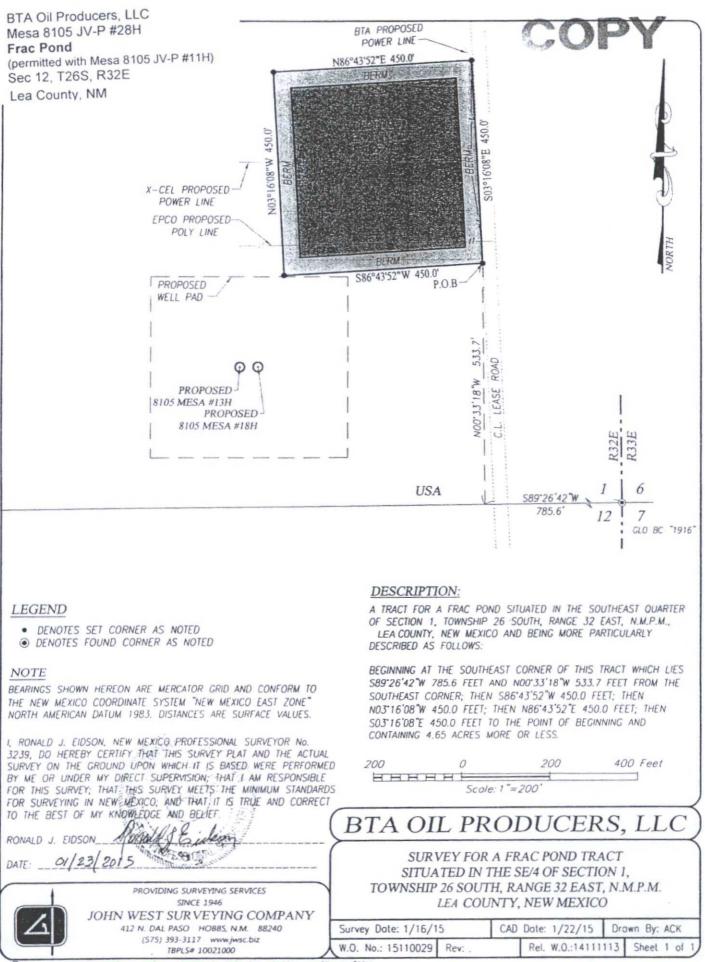

DEC 0 1 2015



## VICINITY MAP

Attachment to APD BTA Oil Producers, LLC Mesa 8105 JV-P #28H Sec 12, T26S, R32E Lea County, NM



DRIVING ROUTE: SEE LOCATION VERIFICATION MAP

 SEC. 12
 TWP. 26-S
 RGE. 32-E

 SURVEY
 N.M.P.M.

 COUNTY
 LEA
 STATE

 DESCRIPTION
 330'
 FNL
 & 210'

 ELEVATION
 3289'

 OPERATOR
 BTA OIL PRODUCERS, LLC

 LEASE
 8105
 MESA

PROVIDING SURVEYING SERVICES SINCE 1946 JOHN WEST SURVEYING COMPANY 412 N. DAL PASO HOBBS, N.M. 88240 (575) 393-3117 www.jwsc.biz TBPLS# 10021000



## LOCATION VERIFICATION MAP

d

NORTH



BTA Oil Producers, LLC Mesa 8105 JV-P #28H Location Plat – Interim Reclamation Sec 12, T26S, R32E Lea County, NM



C DRAFT\





C DRAFTING

XW.O. No.: 14111114





C Anjelico \2015 \BTA Oil Producers \Wells \15110029 500s Plats 8105 Mesa #8H & #22H