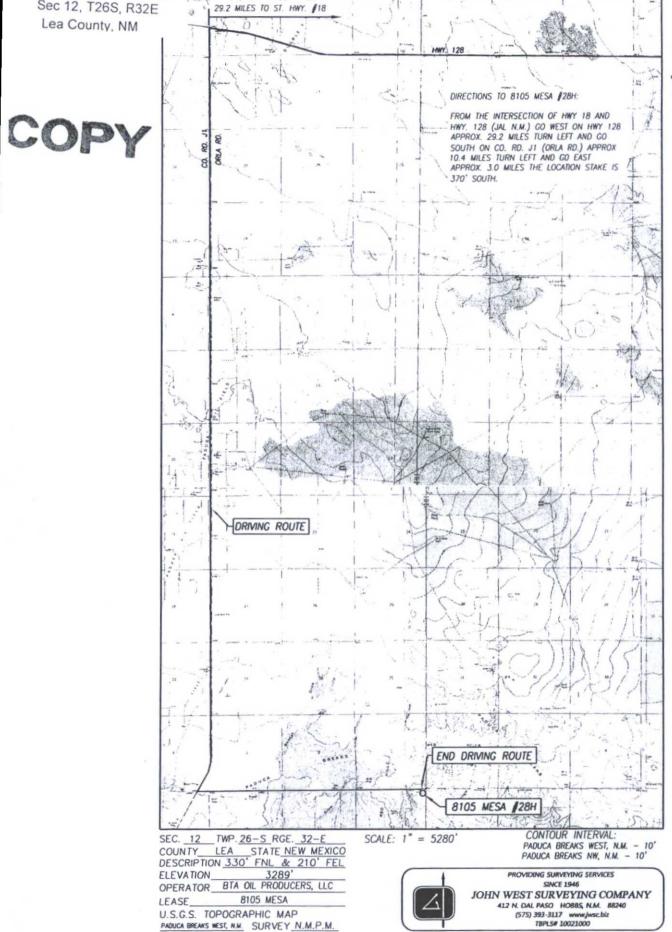

## VICINITY MAP

Attachment to APD BTA Oil Producers, LLC Mesa 8105 JV-P #28H Sec 12, T26S, R32E Lea County, NM

DRIVING ROUTE: SEE LOCATION VERIFICATION MAP

 SEC. 12
 TWP. 26-S
 RGE. 32-E

 SURVEY
 N.M.P.M.

 COUNTY
 LEA
 STATE

 DESCRIPTION
 330'
 FNL
 & 210'

 ELEVATION
 3289'

 OPERATOR
 BTA OIL PRODUCERS, LLC

 LEASE
 8105
 MESA

PROVIDING SURVEYING SERVICES SINCE 1946 JOHN WEST SURVEYING COMPANY 412 N. DAL PASO HOBBS, N.M. 88240 (575) 393-3117 www.jwsc.biz TBPLS# 10021000