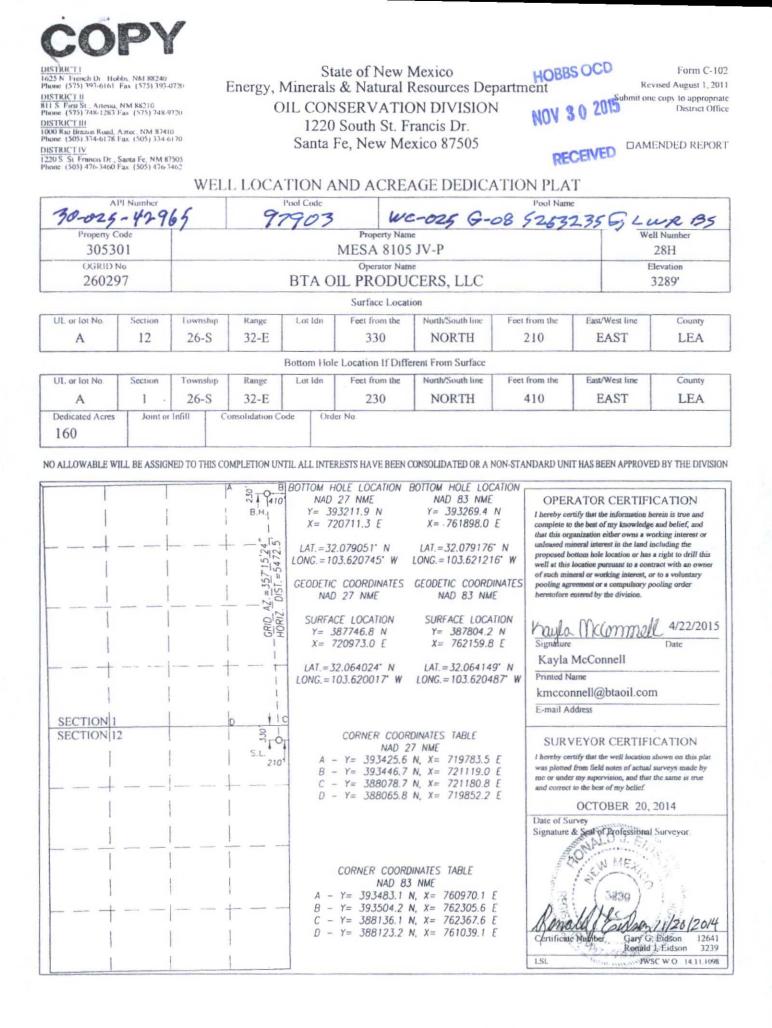

DEC 0 1 2015



## VICINITY MAP

Attachment to APD BTA Oil Producers, LLC Mesa 8105 JV-P #28H Sec 12, T26S, R32E Lea County, NM



DRIVING ROUTE: SEE LOCATION VERIFICATION MAP

 SEC. 12
 TWP. 26-S
 RGE. 32-E

 SURVEY
 N.M.P.M.

 COUNTY
 LEA
 STATE

 DESCRIPTION
 330'
 FNL
 & 210'

 ELEVATION
 3289'

 OPERATOR
 BTA OIL PRODUCERS, LLC

 LEASE
 8105
 MESA

PROVIDING SURVEYING SERVICES SINCE 1946 JOHN WEST SURVEYING COMPANY 412 N. DAL PASO HOBBS, N.M. 88240 (575) 393-3117 www.jwsc.biz TBPLS# 10021000



## LOCATION VERIFICATION MAP

d

NORTH



BTA Oil Producers, LLC Mesa 8105 JV-P #28H Location Plat – Interim Reclamation Sec 12, T26S, R32E Lea County, NM



C DRAFT\





C DRAFTING

XW.O. No.: 14111114





C Anjelico \2015 \BTA Oil Producers \Wells \15110029 500s Plats 8105 Mesa #8H & #22H