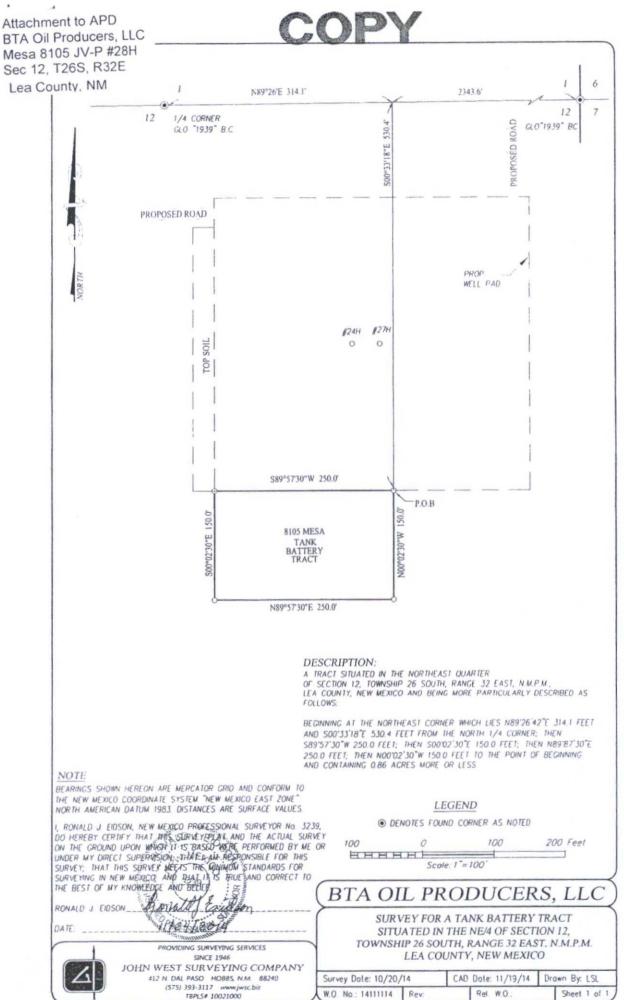

DEC 0 1 2015



## VICINITY MAP

Attachment to APD BTA Oil Producers, LLC Mesa 8105 JV-P #28H Sec 12, T26S, R32E Lea County, NM



DRIVING ROUTE: SEE LOCATION VERIFICATION MAP

 SEC. 12
 TWP. 26-S
 RGE. 32-E

 SURVEY
 N.M.P.M.

 COUNTY
 LEA
 STATE

 DESCRIPTION
 330'
 FNL
 & 210'

 ELEVATION
 3289'

 OPERATOR
 BTA OIL PRODUCERS, LLC

 LEASE
 8105
 MESA

PROVIDING SURVEYING SERVICES SINCE 1946 JOHN WEST SURVEYING COMPANY 412 N. DAL PASO HOBBS, N.M. 88240 (575) 393-3117 www.jwsc.biz TBPLS# 10021000



## LOCATION VERIFICATION MAP

d

NORTH



BTA Oil Producers, LLC Mesa 8105 JV-P #28H Location Plat – Interim Reclamation Sec 12, T26S, R32E Lea County, NM



C DRAFT\





C DRAFTING

XW.O. No.: 14111114





C Anjelico \2015 \BTA Oil Producers \Wells \15110029 500s Plats 8105 Mesa #8H & #22H