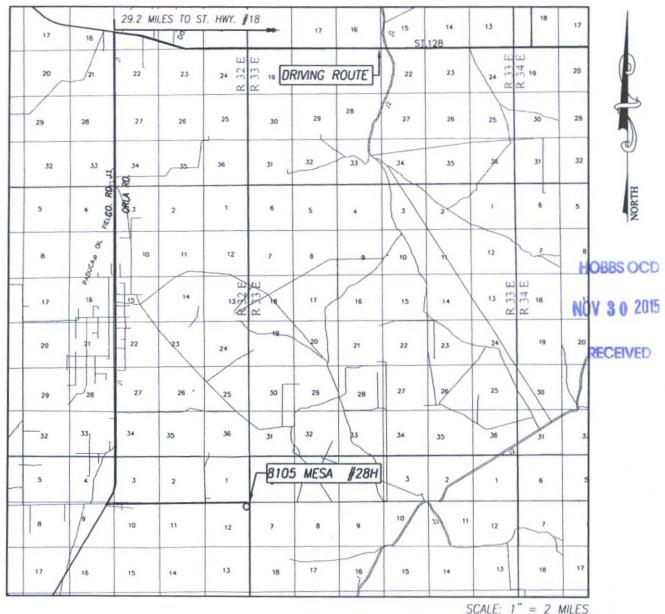

## VICINITY MAP

Attachment to APD BTA Oil Producers, LLC Mesa 8105 JV-P #28H Sec 12, T26S, R32E Lea County, NM

DRIVING ROUTE: SEE LOCATION VERIFICATION MAP

 SEC. 12
 TWP. 26-S
 RGE. 32-E

 SURVEY
 N.M.P.M.