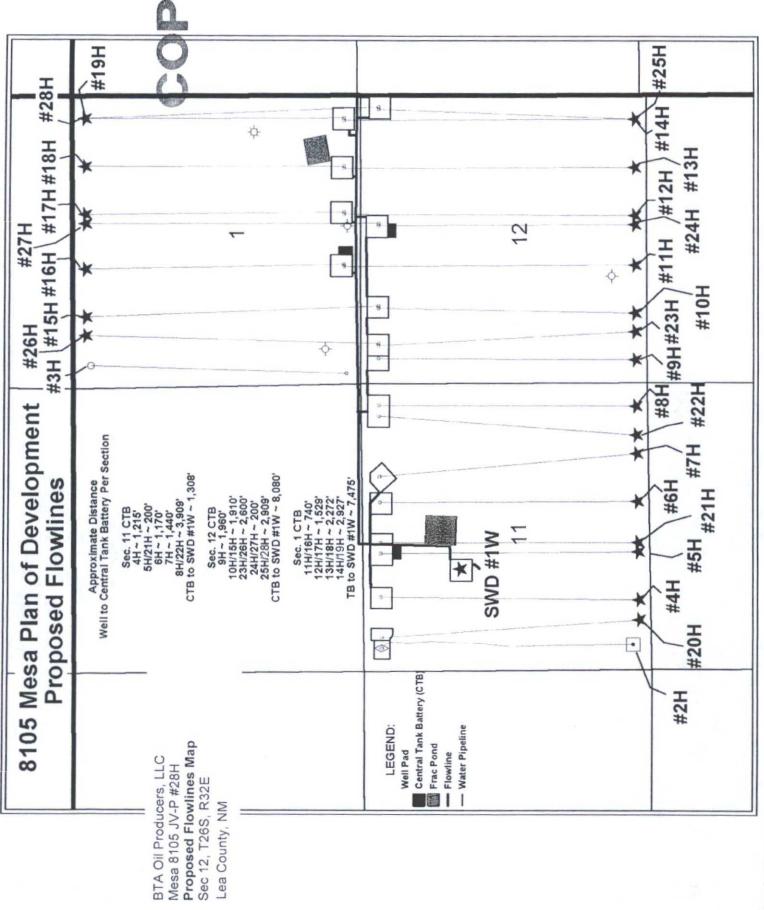

DEC 0 1 2015



## VICINITY MAP

Attachment to APD BTA Oil Producers, LLC Mesa 8105 JV-P #28H Sec 12, T26S, R32E Lea County, NM



DRIVING ROUTE: SEE LOCATION VERIFICATION MAP

 SEC. 12
 TWP. 26-S
 RGE. 32-E

 SURVEY
 N.M.P.M.

 COUNTY
 LEA
 STATE

 DESCRIPTION
 330'
 FNL
 & 210'

 ELEVATION
 3289'

 OPERATOR
 BTA OIL PRODUCERS, LLC

 LEASE
 8105
 MESA

PROVIDING SURVEYING SERVICES SINCE 1946 JOHN WEST SURVEYING COMPANY 412 N. DAL PASO HOBBS, N.M. 88240 (575) 393-3117 www.jwsc.biz TBPLS# 10021000



## LOCATION VERIFICATION MAP

d

NORTH



BTA Oil Producers, LLC Mesa 8105 JV-P #28H Location Plat – Interim Reclamation Sec 12, T26S, R32E Lea County, NM



C DRAFT\





C DRAFTING

XW.O. No.: 14111114





C Anjelico \2015 \BTA Oil Producers \Wells \15110029 500s Plats 8105 Mesa #8H & #22H