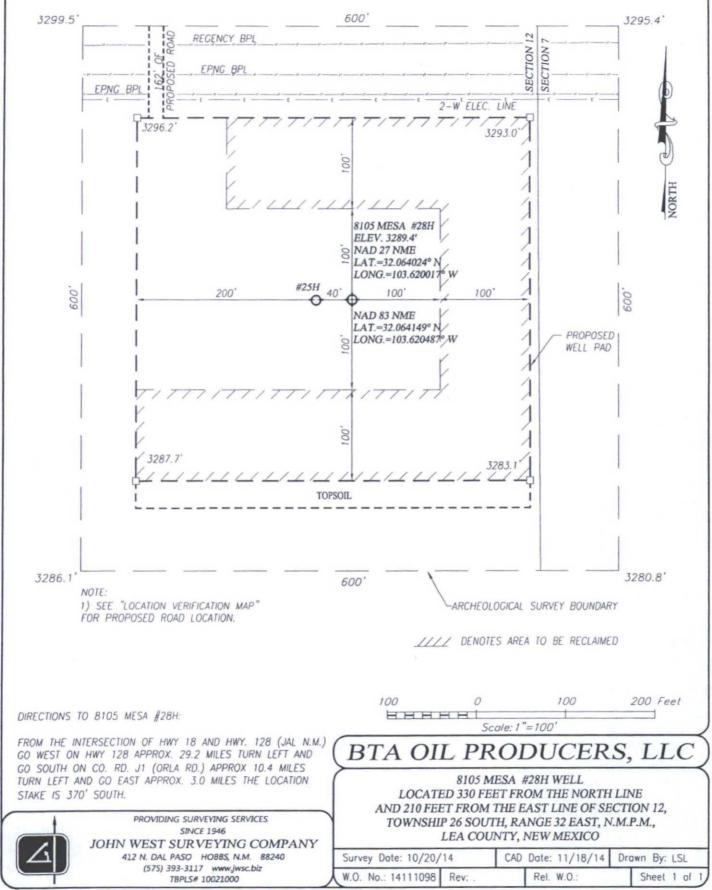

 COUNTY
 LEA
 STATE

 DESCRIPTION
 330'
 FNL
 & 210'

 ELEVATION
 3289'

 OPERATOR
 BTA OIL PRODUCERS, LLC

 LEASE
 8105
 MESA

PROVIDING SURVEYING SERVICES SINCE 1946 JOHN WEST SURVEYING COMPANY 412 N. DAL PASO HOBBS, N.M. 88240 (575) 393-3117 www.jwsc.biz TBPLS# 10021000