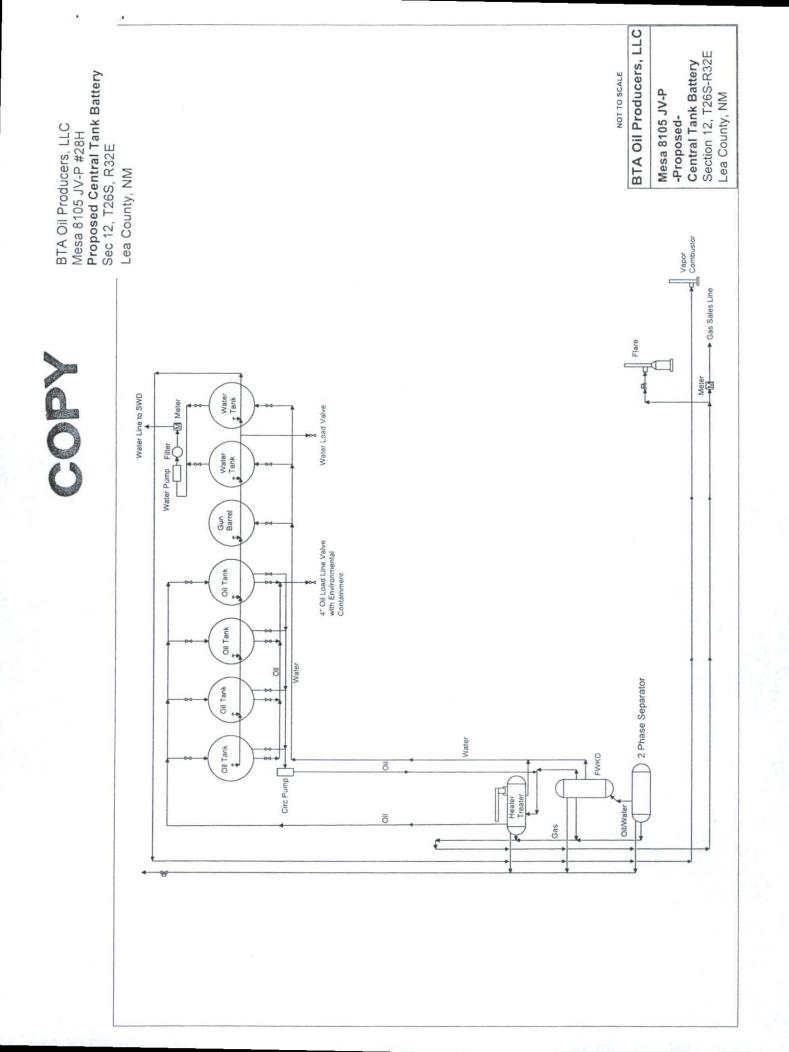

DEC 0 1 2015



## VICINITY MAP

Attachment to APD BTA Oil Producers, LLC Mesa 8105 JV-P #28H Sec 12, T26S, R32E Lea County, NM



DRIVING ROUTE: SEE LOCATION VERIFICATION MAP

 SEC. 12
 TWP. 26-S
 RGE. 32-E

 SURVEY
 N.M.P.M.

 COUNTY
 LEA
 STATE

 DESCRIPTION
 330'
 FNL
 & 210'

 ELEVATION
 3289'

 OPERATOR
 BTA OIL PRODUCERS, LLC

 LEASE
 8105
 MESA

PROVIDING SURVEYING SERVICES SINCE 1946 JOHN WEST SURVEYING COMPANY 412 N. DAL PASO HOBBS, N.M. 88240 (575) 393-3117 www.jwsc.biz TBPLS# 10021000



## LOCATION VERIFICATION MAP

d

NORTH



BTA Oil Producers, LLC Mesa 8105 JV-P #28H Location Plat – Interim Reclamation Sec 12, T26S, R32E Lea County, NM



C DRAFT\





C DRAFTING

XW.O. No.: 14111114





C Anjelico \2015 \BTA Oil Producers \Wells \15110029 500s Plats 8105 Mesa #8H & #22H