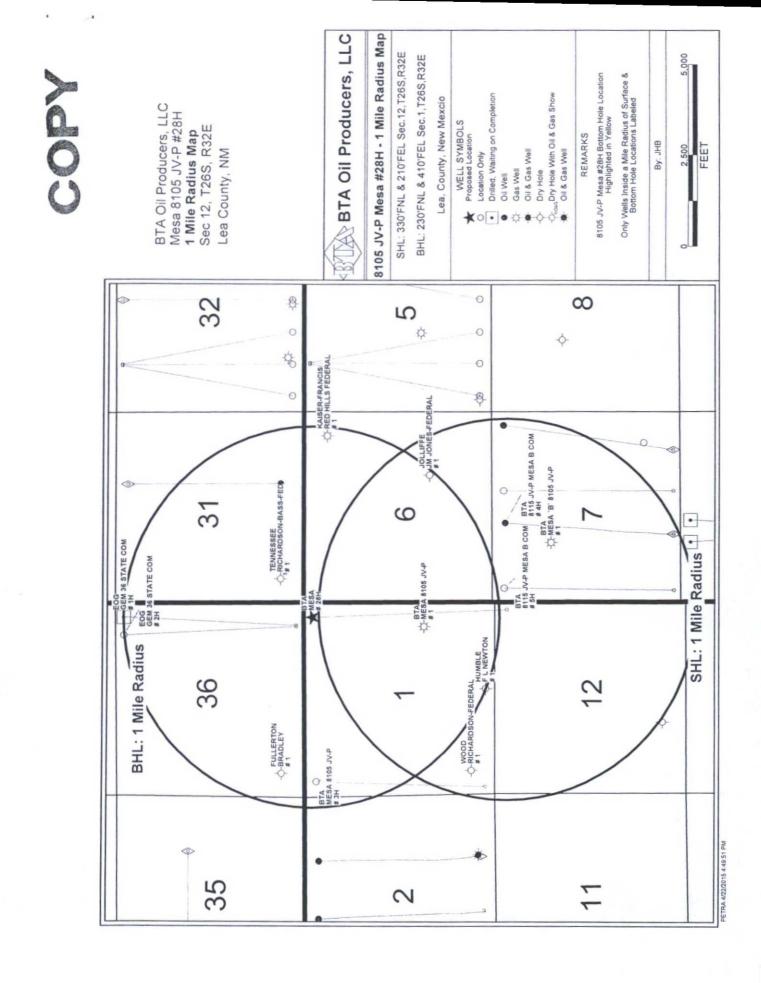

DEC 0 1 2015



## VICINITY MAP

Attachment to APD BTA Oil Producers, LLC Mesa 8105 JV-P #28H Sec 12, T26S, R32E Lea County, NM



DRIVING ROUTE: SEE LOCATION VERIFICATION MAP

 SEC. 12
 TWP. 26-S
 RGE. 32-E

 SURVEY
 N.M.P.M.

 COUNTY
 LEA
 STATE

 DESCRIPTION
 330'
 FNL
 & 210'

 ELEVATION
 3289'

 OPERATOR
 BTA OIL PRODUCERS, LLC

 LEASE
 8105
 MESA

PROVIDING SURVEYING SERVICES SINCE 1946 JOHN WEST SURVEYING COMPANY 412 N. DAL PASO HOBBS, N.M. 88240 (575) 393-3117 www.jwsc.biz TBPLS# 10021000



## LOCATION VERIFICATION MAP

d

NORTH



BTA Oil Producers, LLC Mesa 8105 JV-P #28H Location Plat – Interim Reclamation Sec 12, T26S, R32E Lea County, NM



C DRAFT\





C DRAFTING

XW.O. No.: 14111114





C Anjelico \2015 \BTA Oil Producers \Wells \15110029 500s Plats 8105 Mesa #8H & #22H