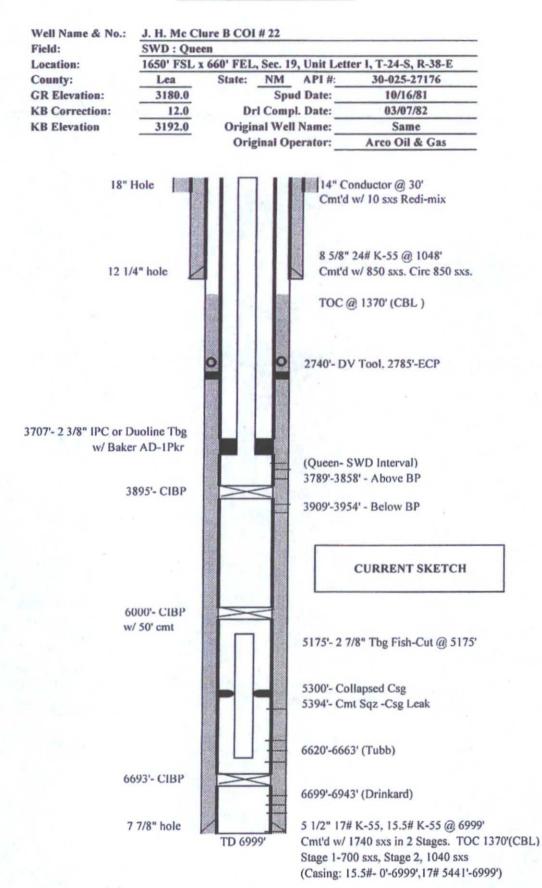

and correct.<br>Electronic Submission #314711<br>For LEGACY RESERVES<br>Committed to AFMSS for proc<br>LLIAMS<br>Submission)<br>THIS SPACE FOR FEI | e end of 2015.<br>4 sxs) of cement cap us<br>3789'-3858' and aband<br>at 500# for 30 minutes<br>TO LIKE<br>AL BY STATE<br>verified by the BLM Wells<br>OPERATING LP, sent<br>essing by LINDA JIMEN<br>Title SENIOF<br>Date 08/28/20<br>DERAL OR STATE (<br>Title<br>ant or | CON<br>Information<br>to the Hobb<br>EZ on 08/31<br>RENGINEE | e. We<br>ate<br>SEE ATTACH<br>NDITIONS OF<br>NOITIONS OF<br>SE<br>APPRO                          | APPROVAL<br>VED<br>2015 Date |

\*\* OPERATOR-SUBMITTED \*\* OPERATOR-SUBMITTED \*\* MUB/OCD 11/12/2015 DEC 0 2 2015 RULE 19.15.26.12.C(1) NO PROD REPORTED - 14 MONTHS - LOST AUTHORITY TO LINEGT.

## WELLBORE SCHEMATIC



Wellbore Diagram-McClure B #\$22

## WELLBORE SCHEMATIC



Wellbore Diagram-McClure B #\$22

## **Conditions of Approval**

## Legacy Reserves Operating LP J H McClure B COI - 22, API 3002527176 T24S-R38E, Sec 19, 1650FSL & 660FEL October 10, 2015

- Before casing or a liner is added, replaced, or repaired prior BLM approval of the design is required. Use notice of intent Form 3160-5.
- 2. Subject to like approval by the New Mexico Oil Conservation Division.
- Notify BLM 575-393-3612 Lea Co as work begins. Some procedures are to be witnessed. If there is no response, leave a voice mail with the API#, workover purpose, and a call back phone number.
- 4. Surface disturbance beyond the existing pad must have prior approval.
- A closed loop system is required. The operator shall properly dis