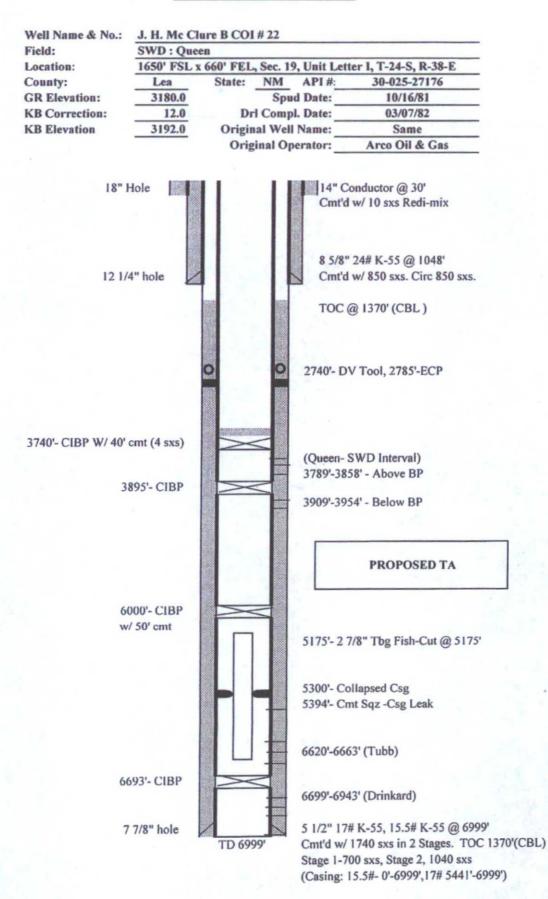

RESERVES<br>Committed to AFMSS for proc<br>LLIAMS<br>Submission)<br>THIS SPACE FOR FEI | e end of 2015.<br>4 sxs) of cement cap us<br>3789'-3858' and aband<br>at 500# for 30 minutes<br>TO LIKE<br>AL BY STATE<br>verified by the BLM Wells<br>OPERATING LP, sent<br>essing by LINDA JIMEN<br>Title SENIOF<br>Date 08/28/20<br>DERAL OR STATE (<br>Title<br>ant or | CON<br>Information<br>to the Hobb<br>EZ on 08/31<br>RENGINEE | e. We<br>ate<br>SEE ATTACH<br>NDITIONS OF<br>NOITIONS OF<br>SE<br>APPRO                          | APPROVAL<br>VED<br>2015 Date |

\*\* OPERATOR-SUBMITTED \*\* OPERATOR-SUBMITTED \*\* MUB/OCD 11/12/2015 DEC 0 2 2015 RULE 19.15.26.12.C(1) NO PROD REPORTED - 14 MONTHS - LOST AUTHORITY TO LINEGT.

## WELLBORE SCHEMATIC



Wellbore Diagram-McClure B #\$22

## WELLBORE SCHEMATIC



Wellbore Diagram-McClure B #\$22

## **Conditions of Approval**

## Legacy Reserves Operating LP J H McClure B COI - 22, API 3002527176 T24S-R38E, Sec 19, 1650FSL & 660FEL October 10, 2015

- Before casing or a liner is added, replaced, or repaired prior BLM approval of the design is required. Use notice of intent Form 3160-5.
- 2. Subject to like approval by the New Mexico Oil Conservation Division.
- Notify BLM 575-393-3612 Lea Co as work begins. Some procedures are to be witnessed. If there is no response, leave a voice mail with the API#, workover purpose, and a call back phone number.
- 4. Surface disturbance beyond the existing pad must have prior approval.
- A closed loop system is required. The operator shall properly dispose of drilling/circulating contents at an authorized disp