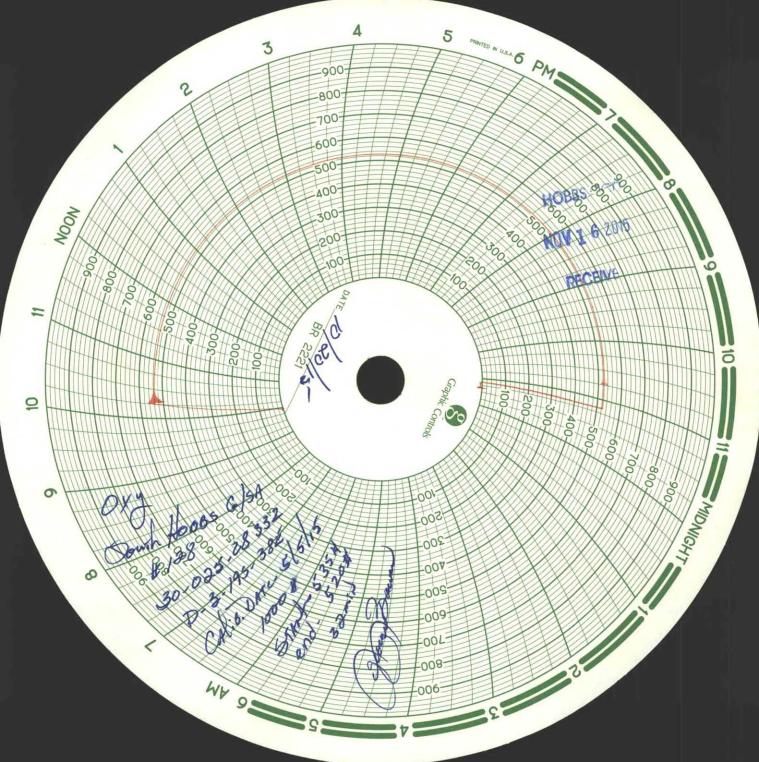

| Submit 1 Copy To Appropriate District                                                                                                            | State of New Mexico                                                            | Form C-103                                                                                    |  |  |
|--------------------------------------------------------------------------------------------------------------------------------------------------|--------------------------------------------------------------------------------|-----------------------------------------------------------------------------------------------|--|--|
| <u>District I</u> – (575) 393-6161 Energy<br>1625 N. French Dr., Hobbs, NM 88240                                                                 | , Minerals and Natural Resources                                               | Revised July 18, 2013<br>WELL API NO.                                                         |  |  |
| District II - (575) 749 1091 1 6 2015                                                                                                            | 30-025-28332                                                                   |                                                                                               |  |  |
| 811 S. First St., Artesia, NM 88210                                                                                                              | CONSERVATION DIVISION<br>220 South St. Francis Dr.                             | 5. Indicate Type of Lease                                                                     |  |  |
| 1000 Rio Brazos Rd., Aztec, NM 87410                                                                                                             | Santa Fe, NM 87505                                                             | STATE FEE X                                                                                   |  |  |
| District IV – (505) 476-3480CEIVED<br>1220 S. St. Francis Dr., Santa Fe, NM<br>87505                                                             | 6. State Oil & Gas Lease No.                                                   |                                                                                               |  |  |
| SUNDRY NOTICES AND RI<br>(DO NOT USE THIS FORM FOR PROPOSALS TO DRILI<br>DIFFERENT RESERVOIR. USE "APPLICATION FOR PH<br>PROPOSALS.)             | 7. Lease Name or Unit Agreement Name<br>South Hobbs (GSA) Unit                 |                                                                                               |  |  |
| 1. Type of Well: Oil Well Gas Well                                                                                                               | 8. Well Number 128                                                             |                                                                                               |  |  |
| 2. Name of Operator Occidental Permian Ltd.                                                                                                      | 9. OGRID Number<br>157984                                                      |                                                                                               |  |  |
| 3. Address of Operator                                                                                                                           | 10. Pool name or Wildcat                                                       |                                                                                               |  |  |
| P.O. Box 4294 Houston, TX 77210                                                                                                                  | Hobbs (GSA)                                                                    |                                                                                               |  |  |
| 4. Well Location                                                                                                                                 |                                                                                |                                                                                               |  |  |
|                                                                                                                                                  | et from the <u>North</u> line and<br>ownship 19S Range 38E                     | 520 feet from the West line                                                                   |  |  |
|                                                                                                                                                  | ownship 19S Range 38E<br>on (Show whether DR, RKB, RT, GR, et                  | NMPM Lea County                                                                               |  |  |
| 3632' KB                                                                                                                                         |                                                                                |                                                                                               |  |  |
|                                                                                                                                                  |                                                                                |                                                                                               |  |  |
| 12. Check Appropriate                                                                                                                            | Box to Indicate Nature of Notice                                               | e, Report or Other Data                                                                       |  |  |
| NOTICE OF INTENTION                                                                                                                              | TO: SU                                                                         | BSEQUENT REPORT OF:                                                                           |  |  |
|                                                                                                                                                  | ABANDON C REMEDIAL WO                                                          |                                                                                               |  |  |
| TEMPORARILY ABANDON                                                                                                                              |                                                                                | RILLING OPNS. P AND A                                                                         |  |  |
| PULL OR ALTER CASING MULTIPLE                                                                                                                    | COMPL CASING/CEME                                                              | NT JOB                                                                                        |  |  |
| DOWNHOLE COMMINGLE                                                                                                                               |                                                                                |                                                                                               |  |  |
| OTHER:                                                                                                                                           | OTHER: TAX                                                                     | WELL                                                                                          |  |  |
| <ol> <li>Describe proposed or completed operation<br/>of starting any proposed work). SEE RU<br/>proposed completion or recompletion.</li> </ol> | ns. (Clearly state all pertinent details, a LE 19.15.7.14 NMAC. For Multiple C | and give pertinent dates, including estimated date<br>completions: Attach wellbore diagram of |  |  |
| proposed completion of recompletion.                                                                                                             |                                                                                |                                                                                               |  |  |
| <ul> <li>MIRU x NDWH x NUBOP</li> </ul>                                                                                                          | •                                                                              | RIH 4 ¾" bit                                                                                  |  |  |
| <ul> <li>POOH tubing x injection pkr</li> </ul>                                                                                                  | Drilled CIRC x CIBP to new TD @ 4420                                           |                                                                                               |  |  |
| <ul> <li>RIH 5 ½" CIBP x set @ 4200'</li> </ul>                                                                                                  | POOH bit                                                                       |                                                                                               |  |  |
| <ul> <li>Dump 30' cmt on CIBP</li> </ul>                                                                                                         | •                                                                              | RIH 127 jts. Tubing x pkr x set @ 4172'                                                       |  |  |
| <ul> <li>RIH CICR x set @ 4027'</li> </ul>                                                                                                       | •                                                                              | RIH on/off tool                                                                               |  |  |
| <ul> <li>Shclumberger sqz perfs from</li> </ul>                                                                                                  | 4132' – 4166' w/ 300 sx cmt                                                    | RD x NDBOP x NU Injection tree                                                                |  |  |
|                                                                                                                                                  | •                                                                              | Ran MIT: Chart Attached                                                                       |  |  |
|                                                                                                                                                  |                                                                                |                                                                                               |  |  |
|                                                                                                                                                  |                                                                                |                                                                                               |  |  |
|                                                                                                                                                  | ] [                                                                            |                                                                                               |  |  |
| Spud Date: 10/09/15 (RUPU)                                                                                                                       | Rig Release Date: 10/21/1                                                      | 5 (RDPU)                                                                                      |  |  |
|                                                                                                                                                  | -                                                                              |                                                                                               |  |  |
| I hereby certify that the information above is true                                                                                              | and complete to the best of my knowled                                         | dge and belief                                                                                |  |  |
|                                                                                                                                                  | and complete to the best of my knowled                                         | dge and belief.                                                                               |  |  |
| DODI HOUR                                                                                                                                        |                                                                                |                                                                                               |  |  |
| SIGNATURE GARCO / WOC                                                                                                                            | TITLE Regulatory Coordinate                                                    | DATE 11/10/15                                                                                 |  |  |
| Type or print name April Hood                                                                                                                    | E-mail address: April_Hood@                                                    | oxy.com PHONE: 713-366-5771                                                                   |  |  |
| For State Use Only                                                                                                                               |                                                                                | - 1 1                                                                                         |  |  |
| APPROVED BY. MARINA                                                                                                                              | MATTER Dist S.                                                                 | PUVIDIDATE 11/30/2015                                                                         |  |  |
| APPROVED BY: Conditions of Approval (if any):                                                                                                    | VI (IIILE DIGL. DI                                                             | Manumente 11/20/0013                                                                          |  |  |
| Constitutions of Approval (It ally).                                                                                                             |                                                                                | , .                                                                                           |  |  |
|                                                                                                                                                  |                                                                                |                                                                                               |  |  |
|                                                                                                                                                  | DEC                                                                            | 0 2 2015                                                                                      |  |  |
|                                                                                                                                                  | DEC                                                                            | 0 0 2010                                                                                      |  |  |