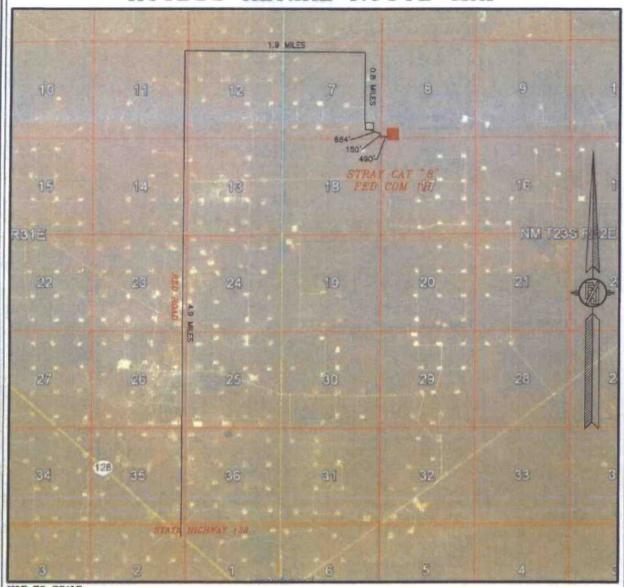

### SECTION 8, TOWNSHIP 23 SOUTH, RANGE 32 EAST, N.M.P.M. LEA COUNTY, STATE OF NEW MEXICO VICINITY MAP

DISTANCES IN MILES

DIRECTIONS TO LOCATION

NOT TO SCALE

DEVON ENERGY PRODUCTION COMPANY, L.P.

STRAY CAT "8" FED COM 1H LOCATED 211 FT. FROM THE SOUTH LINE AND 660 FT. FROM THE WEST LINE OF SECTION 8, TOWNSHIP 23 SOUTH, RANGE 32 EAST, N.M.P.M. LEA COUNTY, STATE OF NEW MEXICO

JANUARY 24, 2015

DIRECTIONS TO LOCATION
FROM THE INTERSECTION OF STATE HIGHWAY 128 AND RED ROAD (CR
798) 90 NORTH ON RED ROAD APPROX. 4.9 MILES TO A LEASE
ROAD ON RIGHT (EAST), TURN EAST AT LEASE ROAD GO APPROX. 1.9
MILES, ROAD TURNS RIGHT (SOUTH), TURN SOUTH GO APPROX. 0.8
MILES TO AN EXISTING WELL PAO ON LEFT (EAST) OF ROAD BEFORE
ROAD TURNS RIGHT (WEST). AT SOUTH EDGE MIDDLE OF EXISTING
PAO IS A DIRT TRAIL ROAD GOING SOUTH IS A ROAD LATH WITH RED
& WHITE FLAGGING, GO SOUTHEAST FOILDW ROAD LATHS 864 TO A
PI RIGHT ROAD LATH, GO SOUTH 150' TO A PI LEFT ROAD LATH, GO
EAST 490' TO THE SOUTHWEST PAD CORNER FOR THIS LOCATION.

SURVEY NO. 3638

MADRON SURVEYING, INC. 301 SOUTH CARLSBAD, NEW MEXICO