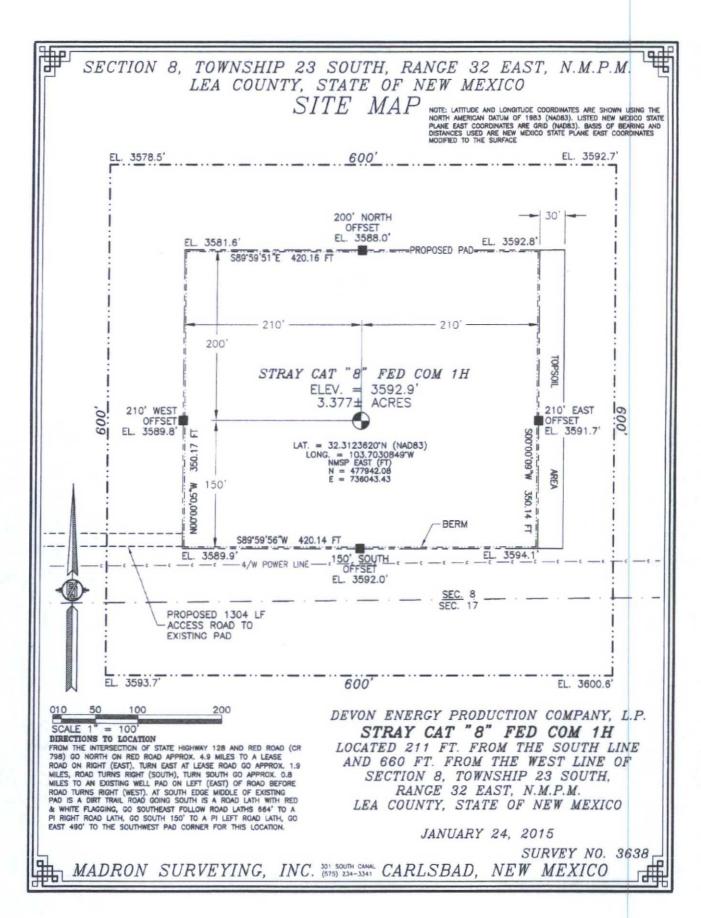

## SECTION 8, TOWNSHIP 23 SOUTH, RANGE 32 EAST, N.M.P.M. LEA COUNTY, STATE OF NEW MEXICO LOCATION VERIFICATION MAP

DEVON ENERGY PRODUCTION COMPANY, L.P.

STRAY CAT "8" FED COM 1H

LOCATED 211 FT. FROM THE SOUTH LINE
AND 660 FT. FROM THE WEST LINE OF
SECTION 8, TOWNSHIP 23 SOUTH,
RANGE 32 EAST, N.M.P.M.
LEA COUNTY, STATE OF NEW MEXICO

JANUARY 24, 2015

SURVEY NO. 3638

MADRON SURVEYING, INC. 301 SOUTH CANAL CARLSBAD, NEW MEXICO