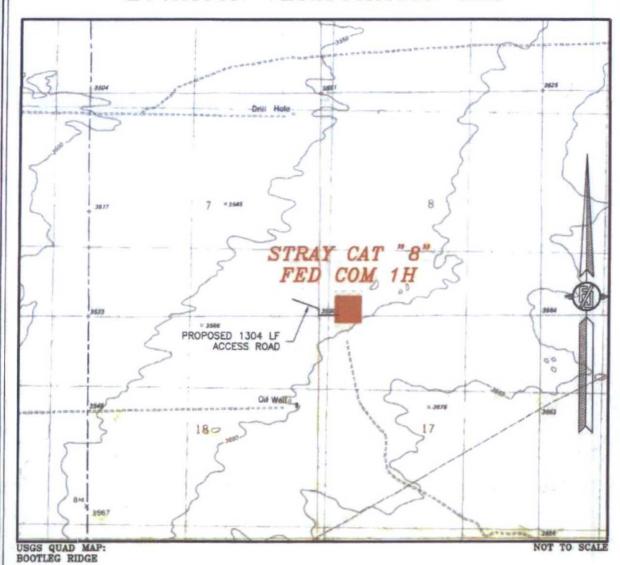

### SECTION 8, TOWNSHIP 23 SOUTH, RANGE 32 EAST, N.M.P.M. LEA COUNTY, STATE OF NEW MEXICO VICINITY MAP

DISTANCES IN MILES

DIRECTIONS TO LOCATION

NOT TO SCALE

DEVON ENERGY PRODUCTION COMPANY, L.P.

STRAY CAT "8" FED COM 1H LOCATED 211 FT. FROM THE SOUTH LINE AND 660 FT. FROM THE WEST LINE OF SECTION 8, TOWNSHIP 23 SOUTH, RANGE 32 EAST, N.M.P.M. LEA COUNTY, STATE OF NEW MEXICO

JANUARY 24, 2015

DIRECTIONS TO LOCATION
FROM THE INTERSECTION OF STATE HIGHWAY 128 AND RED ROAD (CR
798) 90 NORTH ON RED ROAD APPROX. 4.9 MILES TO A LEASE
ROAD ON RIGHT (EAST), TURN EAST AT LEASE ROAD GO APPROX. 1.9
MILES, ROAD TURNS RIGHT (SOUTH), TURN SOUTH GO APPROX. 0.8
MILES TO AN EXISTING WELL PAO ON LEFT (EAST) OF ROAD BEFORE
ROAD TURNS RIGHT (WEST). AT SOUTH EDGE MIDDLE OF EXISTING
PAO IS A DIRT TRAIL ROAD GOING SOUTH IS A ROAD LATH WITH RED
& WHITE FLAGGING, GO SOUTHEAST FOILDW ROAD LATHS 864 TO A
PI RIGHT ROAD LATH, GO SOUTH 150' TO A PI LEFT ROAD LATH, GO
EAST 490' TO THE SOUTHWEST PAD CORNER FOR THIS LOCATION.

SURVEY NO. 3638

MADRON SURVEYING, INC. 301 SOUTH CARLSBAD, NEW MEXICO