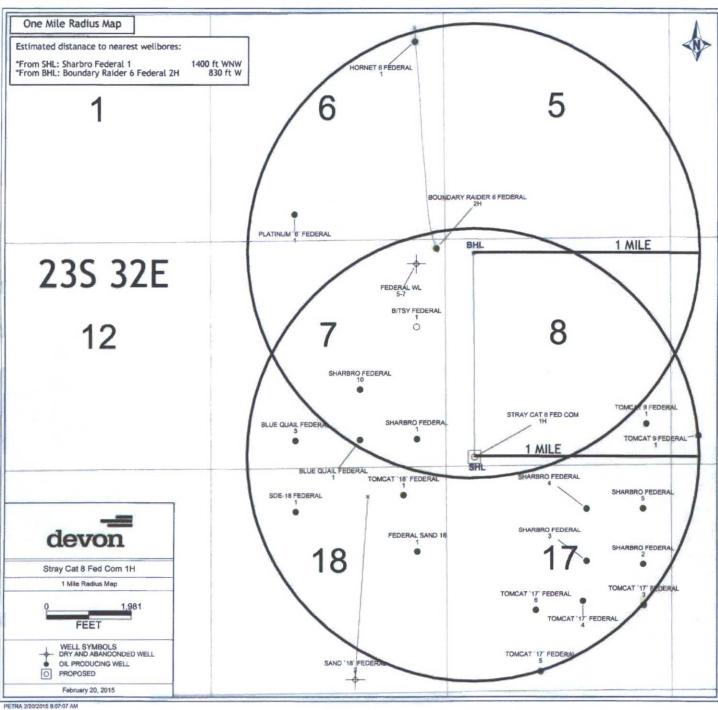

## SECTION 8, TOWNSHIP 23 SOUTH, RANGE 32 EAST, N.M.P.M. LEA COUNTY, STATE OF NEW MEXICO LOCATION VERIFICATION MAP

DEVON ENERGY PRODUCTION COMPANY, L.P.

STRAY CAT "8" FED COM 1H

LOCATED 211 FT. FROM THE SOUTH LINE
AND 660 FT. FROM THE WEST LINE OF
SECTION 8, TOWNSHIP 23 SOUTH,
RANGE 32 EAST, N.M.P.M.
LEA COUNTY, STATE OF NEW MEXICO

JANUARY 24, 2015

SURVEY NO. 3638

MADRON SURVEYING, INC. 301 SOUTH CANAL CARLSBAD, NEW MEXICO