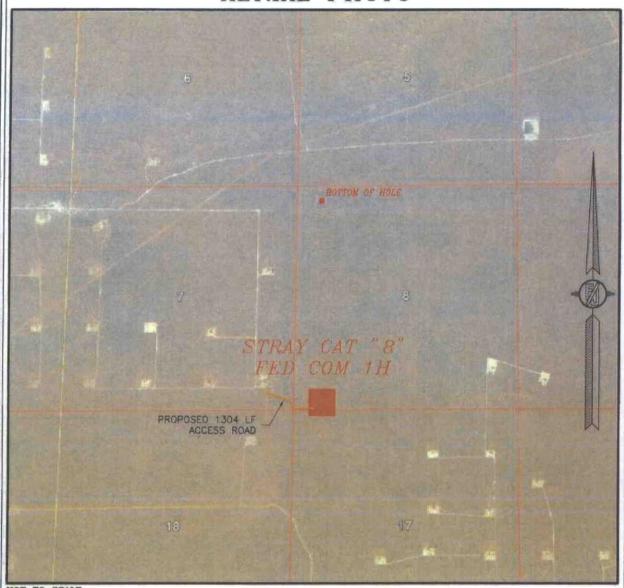

## SECTION 8, TOWNSHIP 23 SOUTH, RANGE 32 EAST, N.M.P.M. LEA COUNTY, STATE OF NEW MEXICO AERIAL PHOTO

NOT TO SCALE AERIAL PHOTO: GOOGLE EARTH FEBRUARY 2014

DEVON ENERGY PRODUCTION COMPANY, L.P.

STRAY CAT "8" FED COM 1H

LOCATED 211 FT. FROM THE SOUTH LINE
AND 660 FT. FROM THE WEST LINE OF
SECTION 8, TOWNSHIP 23 SOUTH,
RANGE 32 EAST, N.M.P.M.
LEA COUNTY, STATE OF NEW MEXICO

JANUARY 24, 2015

SURVEY NO. 3638

MADRON SURVEYING, INC. 301 SQUITH CANAL CARLSBAD, NEW MEXICO