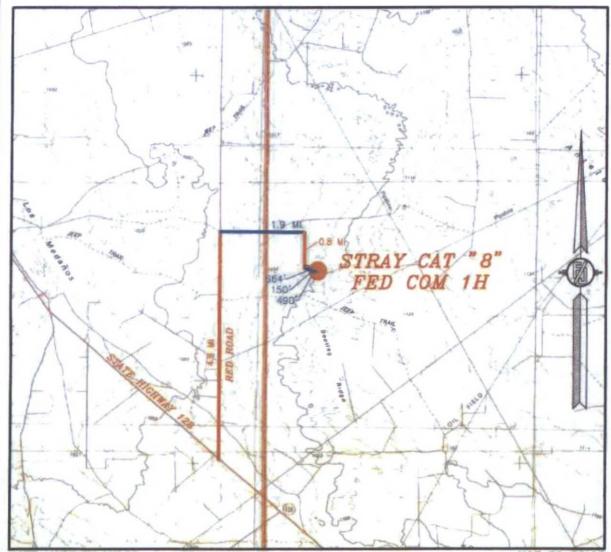

### SECTION 8, TOWNSHIP 23 SOUTH, RANGE 32 EAST, N.M.P.M. LEA COUNTY, STATE OF NEW MEXICO VICINITY MAP

DISTANCES IN MILES

DIRECTIONS TO LOCATION

NOT TO SCALE

DEVON ENERGY PRODUCTION COMPANY, L.P.

STRAY CAT "8" FED COM 1H LOCATED 211 FT. FROM THE SOUTH LINE AND 660 FT. FROM THE WEST LINE OF SECTION 8, TOWNSHIP 23 SOUTH, RANGE 32 EAST, N.M.P.M. LEA COUNTY, STATE OF NEW MEXICO

JANUARY 24, 2015

DIRECTIONS TO LOCATION
FROM THE INTERSECTION OF STATE HIGHWAY 128 AND RED ROAD (CR
798) 90 NORTH ON RED ROAD APPROX. 4.9 MILES TO A LEASE
ROAD ON RIGHT (EAST), TURN EAST AT LEASE ROAD GO APPROX. 1.9
MILES, ROAD TURNS RIGHT (SOUTH), TURN SOUTH GO APPROX. 0.8
MILES TO AN EXISTING WELL PAO ON LEFT (EAST) OF ROAD BEFORE
ROAD TURNS RIGHT (WEST). AT SOUTH EDGE MIDDLE OF EXISTING
PAO IS A DIRT TRAIL ROAD GOING SOUTH IS A ROAD LATH WITH RED
& WHITE FLAGGING, GO SOUTHEAST FOILDW ROAD LATHS 864 TO A
PI RIGHT ROAD LATH, GO SOUTH 150' TO A PI LEFT ROAD LATH, GO
EAST 490' TO THE SOUTHWEST PAD CORNER FOR THIS LOCATION.

SURVEY NO. 3638

MADRON SURVEYING, INC. 301 SOUTH CARLSBAD, NEW MEXICO