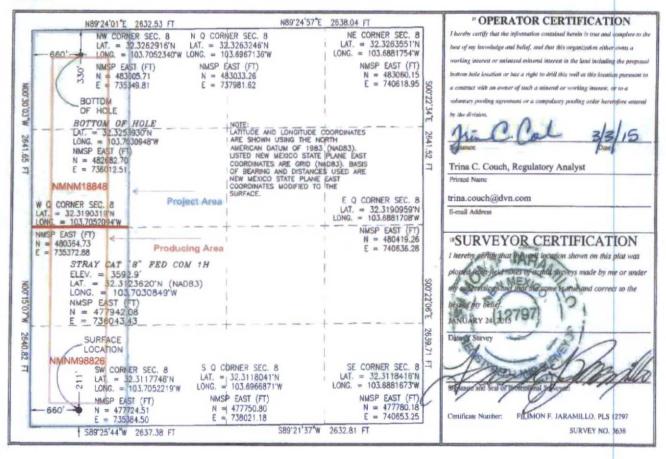

WELL LOCATION AND ACREAGE DEDICATION PLAT

| 30-025-4298       | 2 Pool Code<br>53800         | Sand Dunes; Bone Spring |             |  |
|-------------------|------------------------------|-------------------------|-------------|--|
| Property Code     | STRAY CAT 8                  |                         | Well Number |  |
| OGRID No.<br>6137 | Operator DEVON ENERGY PRODUC | * Elevation 3592.9      |             |  |
|                   | <sup>10</sup> Surface        | Location                |             |  |

| UL or lot no.   | Section 8              | Township<br>23 S | Range<br>32 E | Lot Idn    | Feet from the 211 | North/South line<br>SOUTH | Feet from the 660 | East/West line<br>WEST | County |
|-----------------|------------------------|------------------|---------------|------------|-------------------|---------------------------|-------------------|------------------------|--------|
|                 |                        |                  | " Bot         | tom Hol    | e Location If     | Different From            | m Surface         |                        |        |
| UL or lot no.   | Section<br>8           | Township<br>23 S | Range<br>32 E | Lot Idn    | Feet from the 330 | North/South line NORTH    | Feet from the 660 | East/West line WEST    | County |
| Dedicated Acres | <sup>13</sup> Joint or | Infill "C        | onsolidation  | Code 13 Or | der No.           |                           |                   |                        |        |

No allowable will be assigned to this completion until all interests have been consolidated or a non-standard unit has been approved by the division.