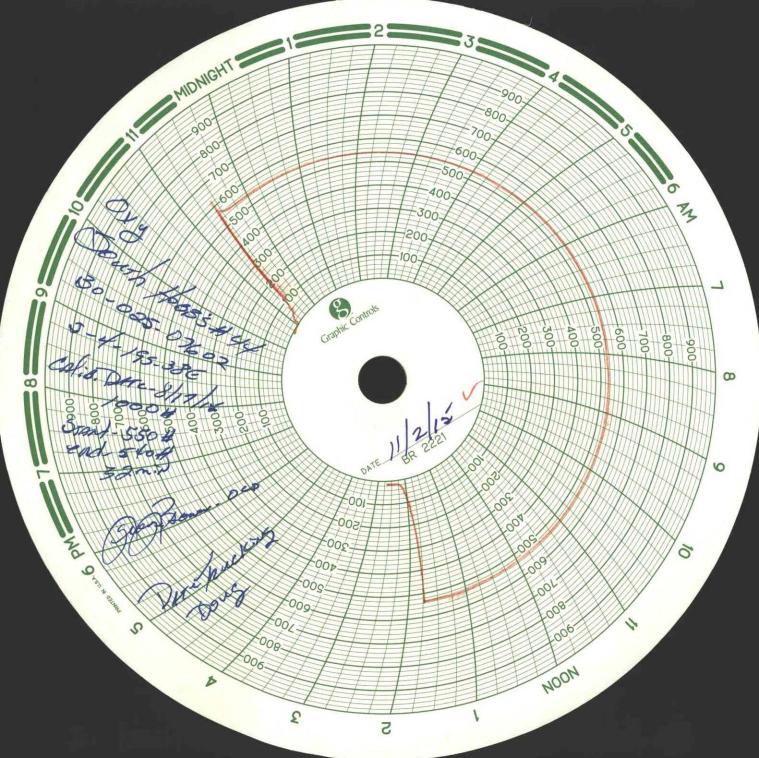

| S Scow Hote D                                                                                                                                                 | est Sup                                                          | W (SOL DAT                                                  | -1.1-0.5                        |  |

BS 12/17/15

M



TOC @ surface (Circ. 1985)

CMNT circ to surface of 16" Casing

TOC @ Surf (Circ. 1985)

1985: Perf/SQZ at 2740' CMNT circ to surface of 10-3/4" Casing

6-5/8" 26# @ 3976" cmt'd w/135 sxs TOC @ 3550' (Calculation)

Possible tight spot at tie-back liner depth

4-1/2" 11.6/9.5# @ 4190" cmt'd w/425 sxs TOC @ 265' (Calculation)

PBTD @ 3870' TD @ 4244'

Tag TOC @ 3870' Top of CIBP @ 3912'

Perfs @ 4084-4090' OH @ 4190-95'

SQZD Perfs: 500', 2700', 3928'-4178'