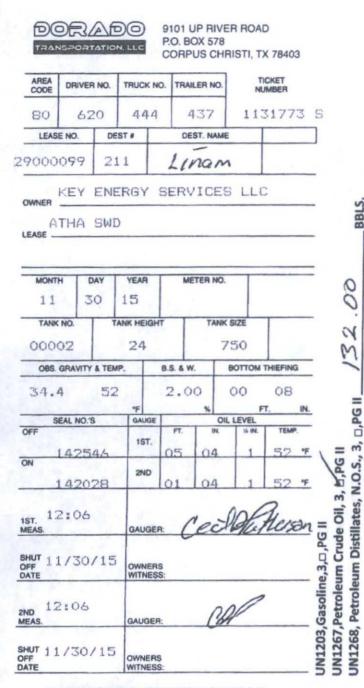

COPY 1

SPLIT

DORADO 9101 UP RIVER ROAD P.O. BOX 578 TRANSPORTATION, LLC CORPUS CHRISTI, TX 78403 AREA TICKET DRIVER NO. TRUCK NO. TRAILER NO. 444 80 620 437 1131773 S LEASE NO. DEST # DEST. NAME 29000099 211 nam KEY ENERGY SERVICES LLC OWNER BBLS. ATHA SWD LEASE MONTH DAY YEAR METER NO. 00 11 30 15 TANK NO. TANK HEIGHT TANK SIZE 5 00002 24 750 M OBS. GRAVITY & TEMP BOTTOM THIEFING B.S. & W. 34.4 00 52 2.00 08 II 94'0 ۰F FT SEAL NO.'S GAUGE OIL LEVEL OFF TEMP FT V. IN 18. 1ST e UN1267, Petroleum Crude Oil, 3, £76G II 142546 ۰F Petroleum Distillates, N.O.S., ON 2ND 142028 1ST. 12:06 UN1203, Gasoline, 3, a, PG II MEAS. GAUGER SHUT11/30/15 OWNERS DATE WITNESS 2ND 12:06 nsp MEAS. GAUGER: UN1268, SHUT11/30/15 OWNERS DATE WITNESS:

THIS TICKET COVERS ALL CLAIMS FOR ALLOWANCE. THE OIL REPRESENTED BY THIS TICKET WAS RECEIVED AND RUN AS THE PROPERTY OF DORADO TRANSPORTATION, LLC.

CHEMTREC

EMERGENCY CONTACT: 1-800-424-9300

LOAD

COPY 1

SPLIT LOAD