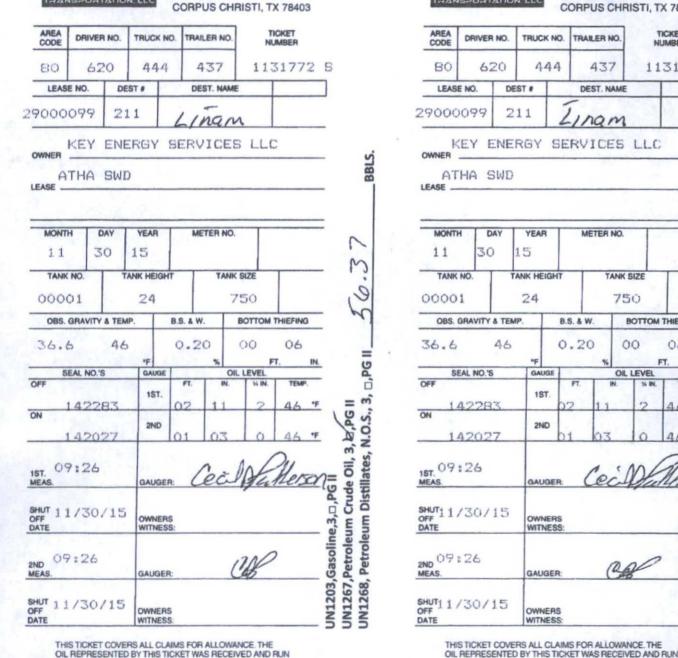

COPY 1

SPLIT

DORADO 9101 UP RIVER ROAD P.O. BOX 578 TRANSPORTATION, LLC CORPUS CHRISTI, TX 78403 AREA TICKET DRIVER NO. TRUCK NO. TRAILER NO. 444 80 620 437 1131773 S LEASE NO. DEST # DEST. NAME 29000099 211 nam KEY ENERGY SERVICES LLC OWNER BBLS. ATHA SWD LEASE MONTH DAY YEAR METER NO. 00 11 30 15 TANK NO. TANK HEIGHT TANK SIZE 5 00002 24 750 M OBS. GRAVITY & TEMP BOTTOM THIEFING B.S. & W. 34.4 00 52 2.00 08 II 94'0 ۰F FT SEAL NO.'S GAUGE OIL LEVEL OFF TEMP FT V. IN 18. 1ST e UN1267, Petroleum Crude Oil, 3, £76G II 142546 ۰F Petroleum Distillates, N.O.S., ON 2ND 142028 1ST. 12:06 UN1203, Gasoline, 3, a, PG II MEAS. GAUGER SHUT11/30/15 OWNERS DATE WITNESS 2ND 12:06 nsp MEAS. GAUGER: UN1268, SHUT11/30/15 OWNERS DATE WITNESS:

THIS TICKET COVERS ALL CLAIMS FOR ALLOWANCE. THE OIL REPRESENTED BY THIS TICKET WAS RECEIVED AND RUN AS THE PROPERTY OF DORADO TRANSPORTATION, LLC.

CHEMTREC

EMERGENCY CONTACT: 1-800-424-9300

LOAD

COPY 1

SPLIT LOAD