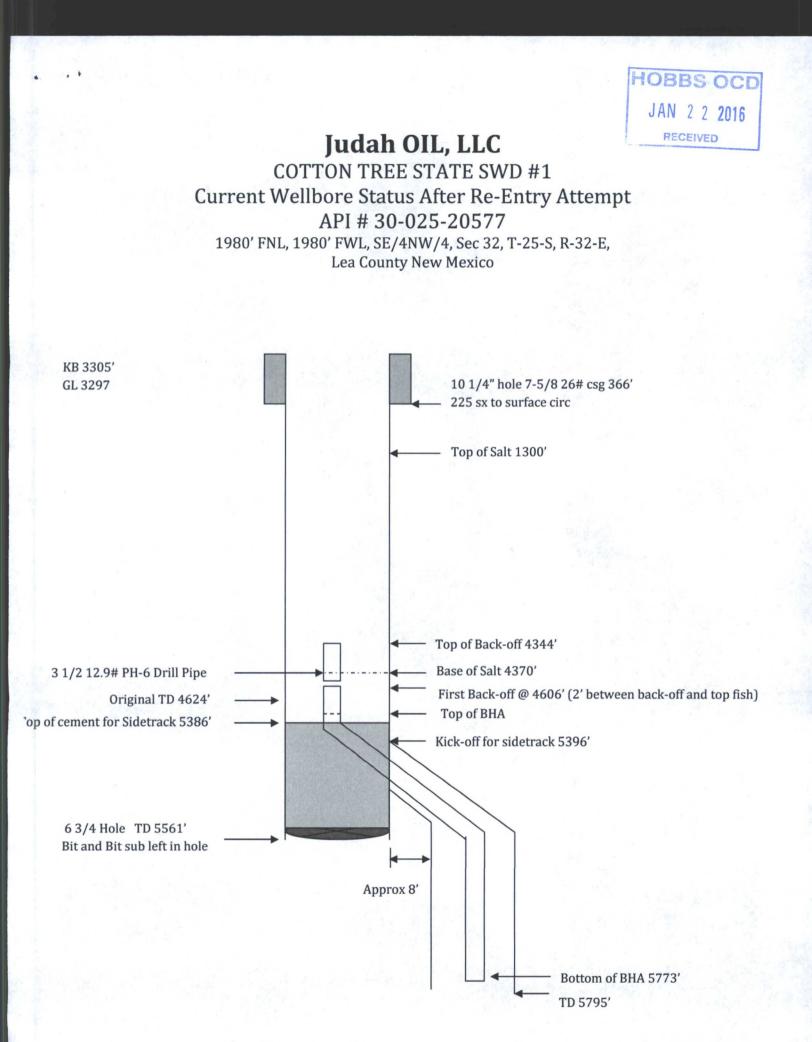

### 12-4-2015

4457' Washing down. Continued washing down hole. Loosing 30 bwph mixed mud w/paper to slow down water loss. Did not tag plug #5 at 4524'. Washed down to 4624' (original TD). Ran Dev survey Dev 2.2°. POH and laid down 6 3/4 mill bit. Cleaned out circulating pit and changed to brine water. TIH w/ 6 3/4 Button Cone Bit, 4.5" x 18" x/o sub, 20-4.5" drill collars, 4.5" x 3 1/2" coller to DP x/o, 127 jnts 3 1/2" DP. PU swivel. 10:00 pm started drilling new formation. Bit weight- 18K, PP-800#, drilling with Brine water. Drilling @ 14' ph. End of report.

# <u>12-6-2016</u>

5065' Drilling. 16 fph. BW- 18 points, PP-820#. Loosing 5 bwph. Ran Dev survey @ 5134' Dev 1°. End of report.

#### 12-8-2015

5561' Drilling. Drilling 6 fph. TOH w/ pipe. Laid down 6 Collars. Bit and bit sub left in hole. Called WRH for fishing tools. 3:00 pm PU RIH w/ 5 1/8 overshot, bumper sub, 14 collars, x/o and DP. Tagged @ 5547', PU swivel and washed over 14' fill. Worked over fish, TOH. No fish, TIH with 5 1/8 overshot, bumper sub, 14 collars, x/o, DP.

#### <u>12-11-2015</u>

5561' Setting plug. Par 5 Cementing on location. TIH with 180 jnts DP to 5510'. RU Cement truck, established circ and pumped 10 bbls fw pad. 60 sx class "C" cement plug, 10 bbl fw flush, 40 bbls brine for balance. Pulled 10 stands and flushed with brine, TOH w/ tbg SIOW. End of report.

# 12-13-2015

5561' Side Tracking. TIH w/ 14 stands and laid down. PU 6 3/4 Varel button bit, down hole motor, 2-Leam Direction Tools collars, calibrated directional tool, 14 WRH collars, x/o DP. Hit several tight spots, worked tight areas, tagged @ 5177', drilled 8' cement, started SIDETRACK @ 8:30 pm.

#### 12-14-2015

5212' Side Tracking. Tried to put weight on bit, PU RIH with 5 jnts and tagged @ 5386'. Restarted sidetrack. Drilled 10' cement and kicked off, 4:30 am finished sidetrack @ 5407' Dev 2.9°. Drilling 15 fph. End of report.

## 12-15-2015

5452' Drilling. Drilling ahead. Loosing 10 bwph, drilled 5452' to 5795'. Last hour drilling 6 fph. Circ 5 gal MS-55 prepare to TOH. End of Report.

#### 12-16-2015

5795' Tripping for bit change. Pulled up 22' and tubing stuck. Ordered pipe release chemical and 50 bbls oil. RU JSI wireline to run stretch test. DP stuck @ 502'. Circ pipe release chem. w/ 50 bbls oil. Would not work loose. Pulled 20 points over and left SION. End of report.

# 12-17-2015

5773' Pipe stuck. Pipe came free at 500' but was stuck lower. Ordered Vibration truck, did not show up. SION End of report.

## 12-18-2015

5773' Pipe stuck. Tried to circulate, pump pressured to 1500#s. RU Layne Vibration Tech. Started vibration tool @ 10:00 am. 5:30 pm no movement. RD vibration tools. SION End of report.

#### 12-19-2015

5773' Fishing. WRH delivered fishing equipment. RU Rotary Wireline (RWL) and ran free-point. Top of BHA @ 5260'. Free-point @ 4638. Backed off @ 4606'. PU swivel and circulated. Laid down swivel tried to pull, tubing stuck. RIH w/ free-point, tubing stuck @ 485'. Backed off tubing @ 331' and POH. RIH w/ 200'-7 5/16 washover pipe with flat cut-rite shoe, jars, 4- 4 1/2" collars, 1 jnt DP. PU swivel and tagged up @ 496', washed over to 558', circ for 20 minutes and TOH. PU RIH with overshot, jars, 4 collars, and DP. On fish @ 11:30 pm. Pipe stuck, jarred on pipe for 7 hrs, no movement. Called RWL for free-point. End of report.

## 12-20-2016

331' Fishing. 9:00 am RU RWL and ran free-point. Pipe free @ 642', backed off @ 611'. Pumped 50 bbl oil pill w/ 55 gal pipe release, TOH w/pipe and fish, TIH w/ BHA and DP. Washed over fish, pipe stuck, called RWL to ran free-point, pipe stuck @ 1273', backed off @ 1205', TOH with Fish. Waited on overshot swedge. PU and RIH w/ 200' washpipe, x/o swedge, Overshot, jars, 4-collars and DP. End of report.

## 12-21-2015

1205" Fishing. Washing over fish, latched onto fish w/overshot, tbg stuck, called RWL. RIH w/ free-point, Pipe free @3964', backed off @ 3964'. TOH with fish, TIH with BHA and DP. Washed over and latched onto fish, tbg stuck. Jarred for 1 hours, no movement, called RWL. End of report.

#### 12-22-2015

3964' Fishing. RU RWL, ran free-point, pipe free @ 4244', backed off @ 4244' and TOH with fish. TIH with 6 3/4 bit, jars, 4 collars and DP. Worked tight spots. TOH w/ bit and picked up and TIH w/ 300' washover pipe, BHA and DP. Tagged up at 4270', washed over 18' in 6 hrs. TOH. Cut shoe looks good. SION End of report.

# 12-23-2015

4270' Fishing. TIH w/ cut shoe with 4" cut, 60' washover pipe, jars, 4 collars and drill-pipe. Tagged @ 4270', PU swivel and washed down 6'. Very slow washing over, TOH with washover equipment. Cut-rite on cut shoe was very badly worn. 2:00 pm. SI for Christmas holiday and weekend. End of report.

### 1-4-2016

4270' Fishing. PU 60' washover pipe, overshot, jars, and DP. Tagged tight spot @ 580', PU swivel and worked tight spot, laid down swivel and TIH to 4270. Tried to get over fish but was unable too. Pipe is laying over in salt and overshot won't go over fish. Ordered a sidewall hook from WRH. End of report.

## 1-5-2016

4270' Fishing. 9:00 am. PU RIH w/ 6 1/2" sidewall hook, overshot, bumper sub, bent joint, GP. RIH to 3781 Hit tight spot, rotated tubing and worked through tight spot, tried to catch fish at 4244. Didn't feel any tag, tagged at 4270, rotated pipe but couldn't catch pipe. Worked tool up and down pipe area but was unable to catch. TOH with Fish tools and laid down DP pipe. Released all equipment, cleaned circ pit and 1/2 round solids pit. ND 5000# Hydraulic BOP and NU 3000 # BOP. Released Pulling Unit. Will submit plugging procedure to OCD. End of report.