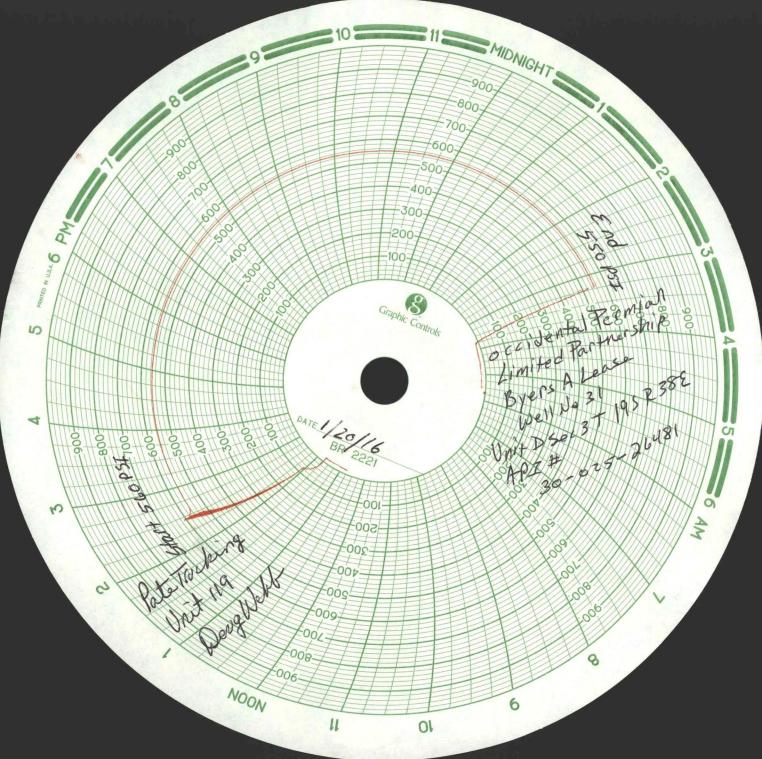

| Date of test: 01/20/2016<br>Pressure readings: Initial – 560 PSI Ending – 550 PSI<br>Length of test: 30 minutes<br>Witnessed: NO                         | This Approval of Temporary,<br>Abandonment Expires /20/2017                                                                                       |
|----------------------------------------------------------------------------------------------------------------------------------------------------------|---------------------------------------------------------------------------------------------------------------------------------------------------|
| I hereby certify that the information above is true and complete to the best of m constructed or closed according to NMOCD guidelines , a general permit | ny knowledge and belief. I further certify that any pit or below-grade tank has been/will be<br>or an (attached) alternative OCD-approved<br>plan |
| SIGNATURE Mendy A. Johnson E-mail addr                                                                                                                   | TITLE Administrative Associate DATE 02/02/2016                                                                                                    |
| For State Use Only<br>APPROVED BY<br>CONDITIONS OF APPROVAL IF ANY:                                                                                      | ) TITLE Dist Supervision DATE 2/4/2014                                                                                                            |