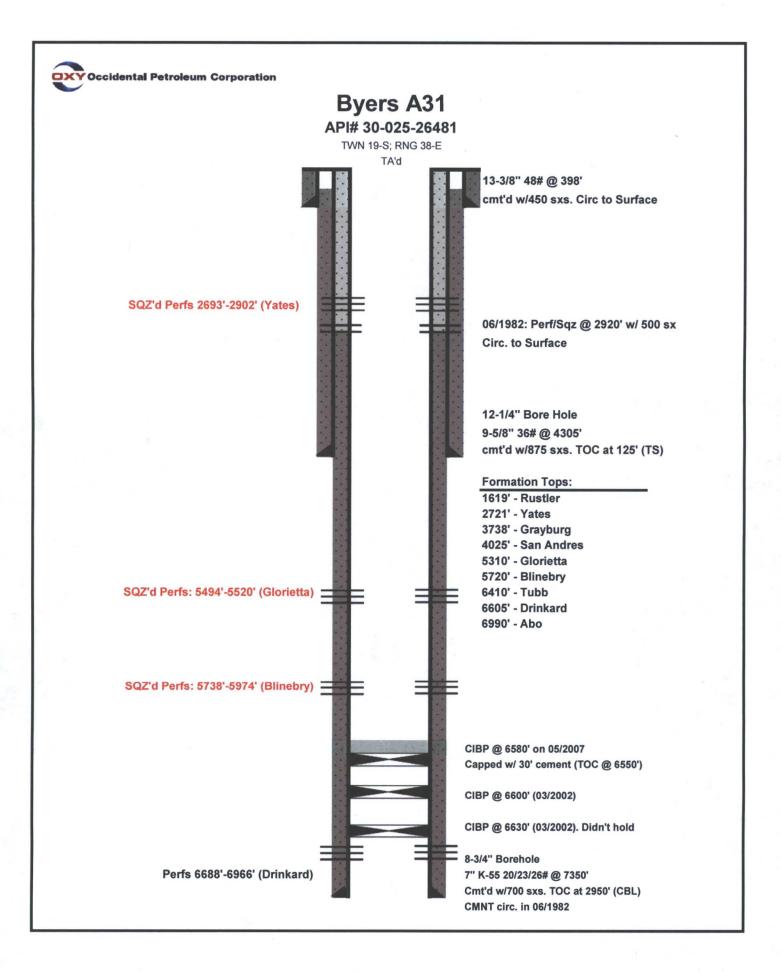

extension barring a successful MIT. The Byers A31 is a deep well that penetrates through the entire ROZ. ROZ drilling will commence in the South Hobbs Unit in Q2 of 2016. This 4-pattern project will help bring an understanding of the ROZ, and if the project is successful the ROZ development could be extended field wide. The wellbore configuration of the Byers A31 make it a great candidate to be used in this project expansion.