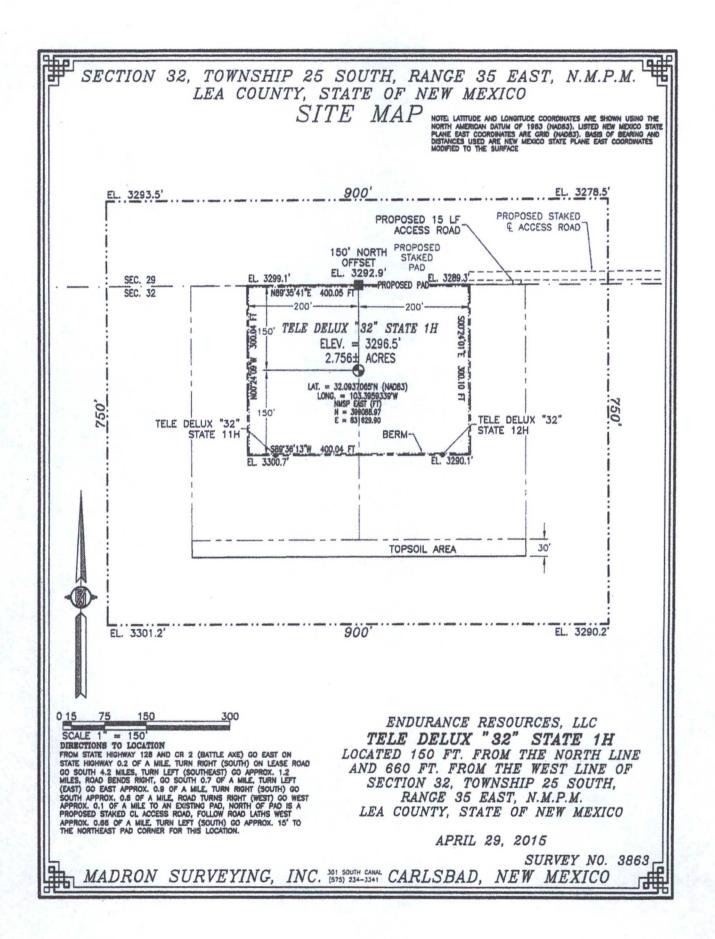

AMENDED REPORT

|                                  |                        | WI                                                     | ELL LC        | CATION                | N AND ACI                  | REAGE DEDIC               | CATION PL            | AT                     |                          |  |
|----------------------------------|------------------------|--------------------------------------------------------|---------------|-----------------------|----------------------------|---------------------------|----------------------|------------------------|--------------------------|--|
| 2 60-                            |                        | 0-                                                     | 1 Pool Code   |                       | <sup>1</sup> Pool Name     |                           |                      |                        |                          |  |
| 20.025                           | 3112                   | 191088                                                 |               |                       | WC. 025, G-08, S2535340; F |                           |                      | Spring                 |                          |  |
| Property (<br>314082             |                        | Property Name<br>TELE DELUX 32 STATE                   |               |                       |                            |                           |                      |                        | 1H                       |  |
| <sup>7</sup> OGRID No.<br>270329 |                        | <sup>6</sup> Operator Name<br>ENDURANCE RESOURCES, LLC |               |                       |                            |                           |                      |                        | * Elevation 3296.5       |  |
|                                  |                        |                                                        |               |                       | " Surface                  | Location                  |                      |                        |                          |  |
| UL or lot no.<br>D               | Section<br>32          | Township<br>25 S                                       | Range<br>35 E | Lot Idn               | Feet from the 150          | North/South line<br>NORTH | Feet from the 660    | East/West line<br>WEST | County<br>LEA            |  |
| 1                                |                        |                                                        | " B           | ottom Ho              | ole Location               | If Different Fr           | om Surface           |                        | deserves an and a second |  |
| UL or lot no.<br>M               | Section<br>32          | Township<br>25 S                                       | Range<br>35 E | Lot Idn               | Feet from the 330          | North/South line<br>SOUTH | Feet from the<br>990 | East/West line<br>WEST | County<br>LEA            |  |
| Dedicated Acres                  | <sup>13</sup> Joint of | r Infili <sup>14</sup> Co                              | onsolidation  | Code <sup>19</sup> Or | der No.                    |                           | <u></u>              |                        |                          |  |