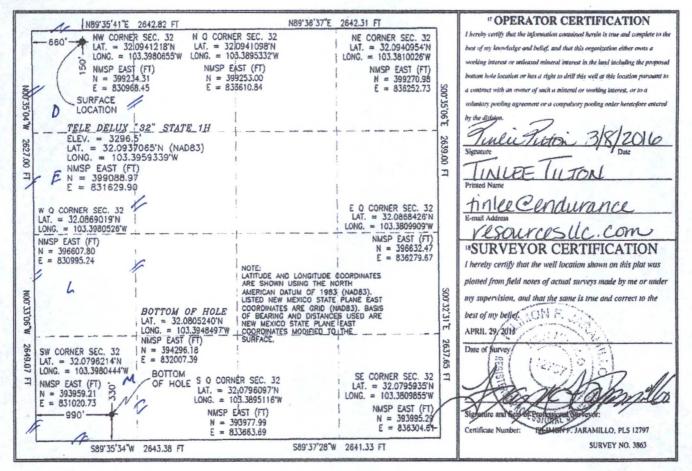

AMENDED REPORT

|                                  |                        | WI                                                     | ELL LC        | CATION                | N AND ACI                  | REAGE DEDIC               | CATION PL            | AT                     |                          |  |
|----------------------------------|------------------------|--------------------------------------------------------|---------------|-----------------------|----------------------------|---------------------------|----------------------|------------------------|--------------------------|--|
| 2 60-                            |                        | 0-                                                     | 1 Pool Code   |                       | <sup>1</sup> Pool Name     |                           |                      |                        |                          |  |
| 20.025                           | 3112                   | 191088                                                 |               |                       | WC. 025, G-08, S2535340; F |                           |                      | Spring                 |                          |  |
| Property (<br>314082             |                        | Property Name<br>TELE DELUX 32 STATE                   |               |                       |                            |                           |                      |                        | 1H                       |  |
| <sup>7</sup> OGRID No.<br>270329 |                        | <sup>6</sup> Operator Name<br>ENDURANCE RESOURCES, LLC |               |                       |                            |                           |                      |                        | * Elevation 3296.5       |  |
|                                  |                        |                                                        |               |                       | " Surface                  | Location                  |                      |                        |                          |  |
| UL or lot no.<br>D               | Section<br>32          | Township<br>25 S                                       | Range<br>35 E | Lot Idn               | Feet from the 150          | North/South line<br>NORTH | Feet from the 660    | East/West line<br>WEST | County<br>LEA            |  |
| 1                                |                        |                                                        | " B           | ottom Ho              | ole Location               | If Different Fr           | om Surface           |                        | deserves an and a second |  |
| UL or lot no.<br>M               | Section<br>32          | Township<br>25 S                                       | Range<br>35 E | Lot Idn               | Feet from the 330          | North/South line<br>SOUTH | Feet from the<br>990 | East/West line<br>WEST | County<br>LEA            |  |
| Dedicated Acres                  | <sup>13</sup> Joint of | r Infili <sup>14</sup> Co                              | onsolidation  | Code <sup>19</sup> Or | der No.                    |                           | <u></u>              |                        |                          |  |