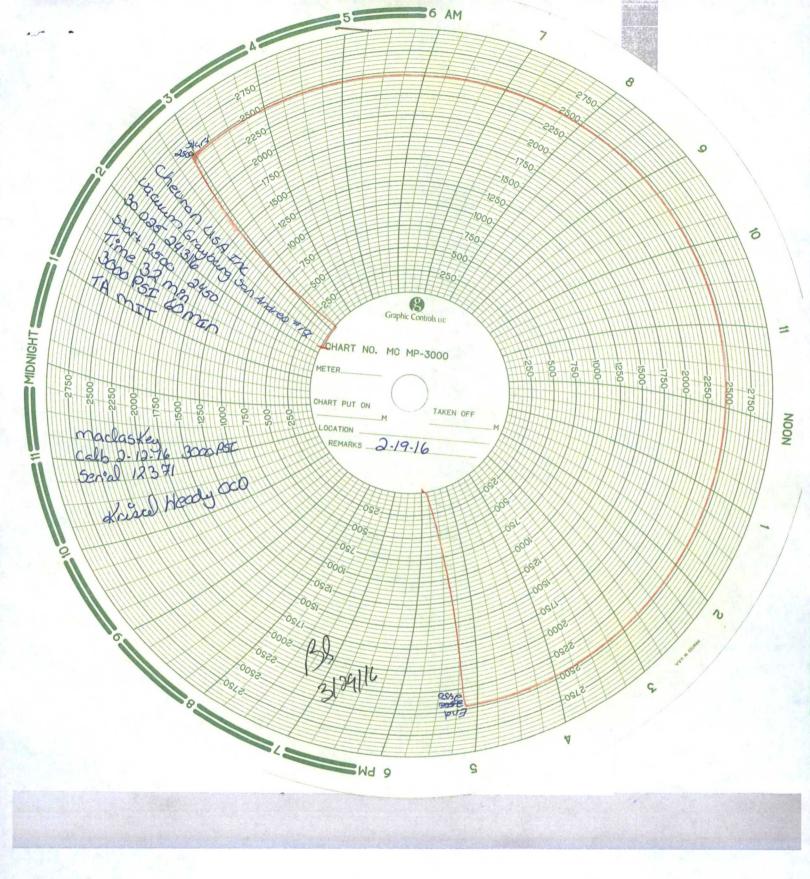

| Submit 1 Copy To Appropriate District Office<br>District I - (575) 393-6161       | State of New                                                    | Mexico                   |                                |            | Form C-103  |
|-----------------------------------------------------------------------------------|-----------------------------------------------------------------|--------------------------|--------------------------------|------------|-------------|
| 1625 N. French Dr., Hobbs, NM 88240                                               | Energy, Minerals and Na                                         | atural Resources         |                                | Revised Ju | ly 18, 2013 |
| District II - (575) 748-1283<br>811 S. First St., Artesia, NM 88210               | St., Artesia, NM 88210 OIL CONSERVATION DIVISION                |                          | WELL API NO.                   |            |             |
| <u>District III</u> - (505) 334-6178                                              |                                                                 |                          | 3002524316                     |            |             |
| 1000 Rio Brazos Rd., Aztec, NM 87410<br>District_IV - (505) 476-3460              | Santa Fe, NM                                                    |                          | 5. Indicate Type of L<br>STATE |            | FEE D       |
| 1220 S. St. Francis Dr., Santa Fe, NM 87505                                       | Santa TC, NW                                                    | 07505                    | 6. State Oil & Gas L           | Rear I     |             |
|                                                                                   |                                                                 |                          | 0. State on & das L            | 30022      |             |
| SUNDRY NOTION                                                                     | CES AND REPORTS ON WELLS                                        |                          | 7. Lease Name or U             | 18 0       | it Name     |
| (DO NOT USE THIS FORM FOR PROPO                                                   | SALS TO DRILL OR TO DEEPER                                      | N OR PLUG BACK TO        | Vacuum GRAYBUR                 | -          |             |
| A DIFFERENT RESERVOIR. USE "APPLIC                                                | ATION FOR PERMIT" (FORM C-                                      | 101) FOR SUCH            | 8. Well Number                 |            |             |
| PROPOSALS.)                                                                       |                                                                 | 2                        |                                | 17         |             |
| 1. Type of Well: Oil Well                                                         | Gas Well 🔲 Other 🔟 🕼                                            | HODDOOD                  |                                |            | V           |
| 2. Name of Operator                                                               |                                                                 | HOBBS OCD                | 9. OGRID Number                | 222        | /           |
| CHEVRON U.S.A.                                                                    |                                                                 |                          | 4.                             | 323        | /           |
| 3. Address of Operator                                                            |                                                                 | MAR 1 7 2016             | 10. Pool name or Wi            | ildcat     |             |
| 15 SMITH ROAD MIDLAND, TX 79705                                                   |                                                                 |                          | VACUUM GRAYBURG                | S/A        |             |
| 4. Well Location                                                                  |                                                                 | PECEIVED                 |                                |            |             |
|                                                                                   | et from the _S_ line and _10_                                   | feet from the E line     |                                |            | /           |
| Section 2 -                                                                       | Township 18 S                                                   | Range 34 E               | NMPM                           | County     | LEA         |
|                                                                                   | 11. Elevation (Show whether D                                   | R, RKB, RT, GR, etc.)    |                                | A CONTRACT |             |
|                                                                                   |                                                                 | - 11-                    |                                |            |             |
|                                                                                   |                                                                 |                          |                                |            |             |
|                                                                                   | eck Appropriate Box to Indicate                                 | e Nature of Notice, Repo |                                | 05         |             |
|                                                                                   |                                                                 |                          | SUBSEQUENT REPORT              |            |             |
|                                                                                   |                                                                 |                          |                                |            |             |
| TEMPORARILY ABANDON                                                               | CHANGE PLANS                                                    | COMMENCE DRILLI          |                                | AND A      |             |
| PULL OR ALTER CASING                                                              | MULTIPLE COMPL                                                  | CASING/CEMENT J          | OB                             |            |             |
| DOWNHOLE COMMINGLE                                                                |                                                                 |                          |                                |            |             |
| CLOSED-LOOP SYSTEM                                                                |                                                                 |                          | UT TOT                         |            |             |
| OTHER:                                                                            |                                                                 | OTHER: ANNUAL            | MIT TEST                       |            |             |
| <ol> <li>Describe proposed or complet<br/>starting any proposed work).</li> </ol> | ed operations. (Clearly state a<br>SEE RULE 19.15.7.14 NMAC. Fo |                          |                                |            |             |
| completion or recompletion.                                                       |                                                                 |                          |                                |            |             |
|                                                                                   |                                                                 |                          |                                |            |             |
|                                                                                   | NDUCTED THE ANNUAL MIT TES                                      | ST ON THE ABOVE WELL     | •                              |            |             |
| CHART ATTACHED.                                                                   | FOR LUC ANNULAL TESTINC**                                       |                          |                                |            |             |
| **PLEASE NOTE THIS TEST IS                                                        | FOR UIC ANNUAL TESTING                                          |                          |                                |            |             |
|                                                                                   |                                                                 |                          |                                |            |             |
|                                                                                   |                                                                 |                          |                                | 1          |             |
| Spud Date:                                                                        |                                                                 |                          |                                |            |             |
|                                                                                   |                                                                 |                          |                                |            |             |
|                                                                                   |                                                                 |                          |                                |            |             |
| I hereby certify that the information abo                                         | ove is true and complete to th                                  | e best of my knowledge   | and belief.                    |            | AD          |
|                                                                                   |                                                                 |                          |                                |            | ps          |
|                                                                                   |                                                                 |                          |                                |            |             |
| SIGNATURE:                                                                        | TITLE: REGULA                                                   | ATORY ASSISTANT          | ATE:3/14/2016_                 |            |             |
|                                                                                   |                                                                 |                          |                                |            |             |
| Type or print name: Adriann Garcia                                                | E-mail address: Adriann.Garci                                   | ia@chevron.com PHC       | DNE: 432-687-7617              |            |             |
|                                                                                   |                                                                 |                          |                                |            |             |
| For State Lise Only                                                               |                                                                 |                          |                                |            |             |
| For State Use Only                                                                |                                                                 |                          |                                |            |             |
|                                                                                   | ~ TITLE SLA                                                     | Managy DATE              | 31 29116                       |            |             |
| APPROVED BY: Bill Soman                                                           | ~ TITLE Staff                                                   | Managr_DATE_             | 31 29/16                       |            |             |
|                                                                                   | ~ TITLE Staff                                                   | Managr_DATE_             | 31 29,116                      |            |             |
| APPROVED BY: Bill Soman                                                           | ~ TITLE Shaff                                                   | Managr_DATE_             | 31 29/16                       |            |             |
| APPROVED BY: Bill Soman                                                           | ~ TITLE Staff                                                   | Managr_DATE_             | 31 29/16                       |            |             |