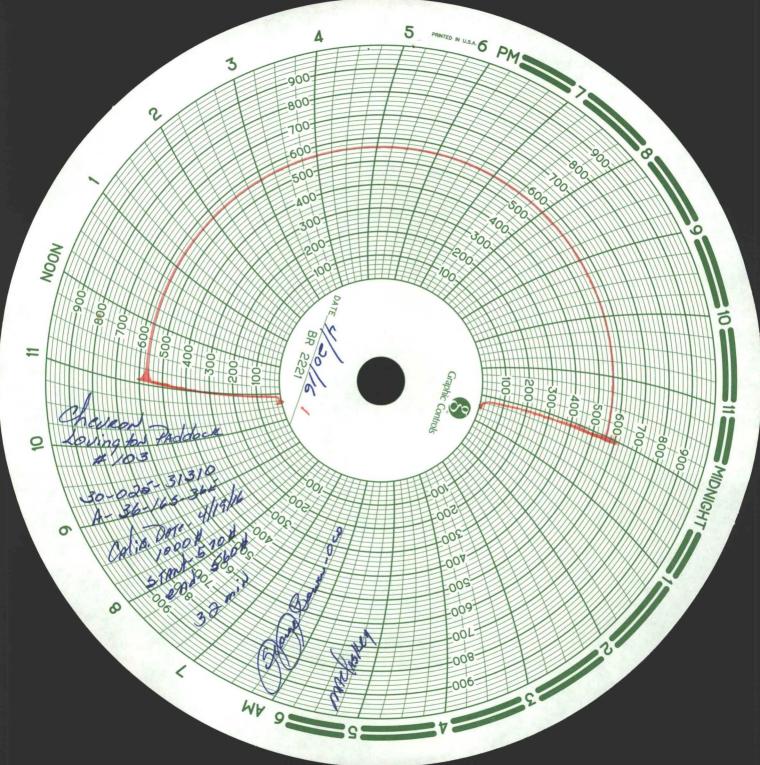

| Submit 1 Copy To Appropriate District<br>Office                                                                                                                                    | State of New Mexico Energy, Minerals and Natural Resources OIL CONSERVATION DIVISION 1220 South St. Francis Dr. |                          | Form C-103                                                                                                                                                                                                                                                                                                                                                                                                                                                                                                                                                                                                                                                                                                                                                                                                                                                                                                                                                                                                                                                                                                                                                                                                                                                                                                                                                                                                                                                                                                                                                                                                                                                                                                                                                                                                                                                                                                                                                                                                                                                                                                                     |                                             |  |
|------------------------------------------------------------------------------------------------------------------------------------------------------------------------------------|-----------------------------------------------------------------------------------------------------------------|--------------------------|--------------------------------------------------------------------------------------------------------------------------------------------------------------------------------------------------------------------------------------------------------------------------------------------------------------------------------------------------------------------------------------------------------------------------------------------------------------------------------------------------------------------------------------------------------------------------------------------------------------------------------------------------------------------------------------------------------------------------------------------------------------------------------------------------------------------------------------------------------------------------------------------------------------------------------------------------------------------------------------------------------------------------------------------------------------------------------------------------------------------------------------------------------------------------------------------------------------------------------------------------------------------------------------------------------------------------------------------------------------------------------------------------------------------------------------------------------------------------------------------------------------------------------------------------------------------------------------------------------------------------------------------------------------------------------------------------------------------------------------------------------------------------------------------------------------------------------------------------------------------------------------------------------------------------------------------------------------------------------------------------------------------------------------------------------------------------------------------------------------------------------|---------------------------------------------|--|
| <u>District I</u> – (575) 393-6161<br>1625 N. French Dr., Hobbs, NM 88240                                                                                                          |                                                                                                                 |                          | Revised July 18, 2013 WELL API NO.                                                                                                                                                                                                                                                                                                                                                                                                                                                                                                                                                                                                                                                                                                                                                                                                                                                                                                                                                                                                                                                                                                                                                                                                                                                                                                                                                                                                                                                                                                                                                                                                                                                                                                                                                                                                                                                                                                                                                                                                                                                                                             |                                             |  |
| <u>District II</u> – (575) 748-1283<br>811 S. First St., Artesia, NM 88210                                                                                                         |                                                                                                                 |                          | 30-025-31310                                                                                                                                                                                                                                                                                                                                                                                                                                                                                                                                                                                                                                                                                                                                                                                                                                                                                                                                                                                                                                                                                                                                                                                                                                                                                                                                                                                                                                                                                                                                                                                                                                                                                                                                                                                                                                                                                                                                                                                                                                                                                                                   | C.Y.                                        |  |
| District III - (505) 334-6178                                                                                                                                                      |                                                                                                                 |                          | 5. Indicate Type STATE                                                                                                                                                                                                                                                                                                                                                                                                                                                                                                                                                                                                                                                                                                                                                                                                                                                                                                                                                                                                                                                                                                                                                                                                                                                                                                                                                                                                                                                                                                                                                                                                                                                                                                                                                                                                                                                                                                                                                                                                                                                                                                         |                                             |  |
| 1000 Rio Brazos Rd., Aztec, NM 87410<br><u>District IV</u> – (505) 476-3460                                                                                                        | Santa Fe, NM 87505                                                                                              |                          | 6. State Oil &                                                                                                                                                                                                                                                                                                                                                                                                                                                                                                                                                                                                                                                                                                                                                                                                                                                                                                                                                                                                                                                                                                                                                                                                                                                                                                                                                                                                                                                                                                                                                                                                                                                                                                                                                                                                                                                                                                                                                                                                                                                                                                                 |                                             |  |
| 1220 S. St. Francis Dr., Santa Fe, NM<br>87505                                                                                                                                     |                                                                                                                 |                          |                                                                                                                                                                                                                                                                                                                                                                                                                                                                                                                                                                                                                                                                                                                                                                                                                                                                                                                                                                                                                                                                                                                                                                                                                                                                                                                                                                                                                                                                                                                                                                                                                                                                                                                                                                                                                                                                                                                                                                                                                                                                                                                                |                                             |  |
| SUNDRY NOTICES AND REPORTS ON WELLS                                                                                                                                                |                                                                                                                 |                          | 7. Lease Name or Unit Agreement Name                                                                                                                                                                                                                                                                                                                                                                                                                                                                                                                                                                                                                                                                                                                                                                                                                                                                                                                                                                                                                                                                                                                                                                                                                                                                                                                                                                                                                                                                                                                                                                                                                                                                                                                                                                                                                                                                                                                                                                                                                                                                                           |                                             |  |
| (DO NOT USE THIS FORM FOR PROPOSALS TO DRILL OR TO DEEPEN OR PLUG BACK TO A DIFFERENT RESERVOIR. USE "APPLICATION FOR PERMIT" (FORM C-101) FOR SUCH                                |                                                                                                                 | LOVINGTON PADDOCK UNIT   |                                                                                                                                                                                                                                                                                                                                                                                                                                                                                                                                                                                                                                                                                                                                                                                                                                                                                                                                                                                                                                                                                                                                                                                                                                                                                                                                                                                                                                                                                                                                                                                                                                                                                                                                                                                                                                                                                                                                                                                                                                                                                                                                |                                             |  |
| PROPOSALS.)  1. Type of Well: Oil Well                                                                                                                                             | Gas Well Other HOBBS OCD                                                                                        |                          | 8. Well Number 103                                                                                                                                                                                                                                                                                                                                                                                                                                                                                                                                                                                                                                                                                                                                                                                                                                                                                                                                                                                                                                                                                                                                                                                                                                                                                                                                                                                                                                                                                                                                                                                                                                                                                                                                                                                                                                                                                                                                                                                                                                                                                                             |                                             |  |
| 2. Name of Operator                                                                                                                                                                | Gas Well Other                                                                                                  |                          | 9. OGRID Nu                                                                                                                                                                                                                                                                                                                                                                                                                                                                                                                                                                                                                                                                                                                                                                                                                                                                                                                                                                                                                                                                                                                                                                                                                                                                                                                                                                                                                                                                                                                                                                                                                                                                                                                                                                                                                                                                                                                                                                                                                                                                                                                    | mber 4323                                   |  |
| CHEVRON MIDCONTINENT,                                                                                                                                                              | L.P. APR <b>2</b> 7 2016                                                                                        |                          |                                                                                                                                                                                                                                                                                                                                                                                                                                                                                                                                                                                                                                                                                                                                                                                                                                                                                                                                                                                                                                                                                                                                                                                                                                                                                                                                                                                                                                                                                                                                                                                                                                                                                                                                                                                                                                                                                                                                                                                                                                                                                                                                | 241333                                      |  |
| 3. Address of Operator                                                                                                                                                             | MITH POAD MIDI AND TEXAS 70705                                                                                  |                          |                                                                                                                                                                                                                                                                                                                                                                                                                                                                                                                                                                                                                                                                                                                                                                                                                                                                                                                                                                                                                                                                                                                                                                                                                                                                                                                                                                                                                                                                                                                                                                                                                                                                                                                                                                                                                                                                                                                                                                                                                                                                                                                                | 10. Pool name or Wildcat LOVINGTON; PADDOCK |  |
| RECEIVED                                                                                                                                                                           |                                                                                                                 |                          |                                                                                                                                                                                                                                                                                                                                                                                                                                                                                                                                                                                                                                                                                                                                                                                                                                                                                                                                                                                                                                                                                                                                                                                                                                                                                                                                                                                                                                                                                                                                                                                                                                                                                                                                                                                                                                                                                                                                                                                                                                                                                                                                |                                             |  |
| 4. Well Location  Unit Letter: A 16 feet from NORTH line and 1076 feet from the EAST line                                                                                          |                                                                                                                 |                          |                                                                                                                                                                                                                                                                                                                                                                                                                                                                                                                                                                                                                                                                                                                                                                                                                                                                                                                                                                                                                                                                                                                                                                                                                                                                                                                                                                                                                                                                                                                                                                                                                                                                                                                                                                                                                                                                                                                                                                                                                                                                                                                                |                                             |  |
| Section 36                                                                                                                                                                         | Township 16S                                                                                                    | Range 36E                | NMPM                                                                                                                                                                                                                                                                                                                                                                                                                                                                                                                                                                                                                                                                                                                                                                                                                                                                                                                                                                                                                                                                                                                                                                                                                                                                                                                                                                                                                                                                                                                                                                                                                                                                                                                                                                                                                                                                                                                                                                                                                                                                                                                           | County LEA                                  |  |
|                                                                                                                                                                                    | 11. Elevation (Show whether                                                                                     | er DR, RKB, RT, GR, etc. | )                                                                                                                                                                                                                                                                                                                                                                                                                                                                                                                                                                                                                                                                                                                                                                                                                                                                                                                                                                                                                                                                                                                                                                                                                                                                                                                                                                                                                                                                                                                                                                                                                                                                                                                                                                                                                                                                                                                                                                                                                                                                                                                              |                                             |  |
| 3841' GL                                                                                                                                                                           |                                                                                                                 |                          |                                                                                                                                                                                                                                                                                                                                                                                                                                                                                                                                                                                                                                                                                                                                                                                                                                                                                                                                                                                                                                                                                                                                                                                                                                                                                                                                                                                                                                                                                                                                                                                                                                                                                                                                                                                                                                                                                                                                                                                                                                                                                                                                |                                             |  |
| 12 Check Appropriate Poy to Indicate Nature of Nation Penart or Other Date                                                                                                         |                                                                                                                 |                          |                                                                                                                                                                                                                                                                                                                                                                                                                                                                                                                                                                                                                                                                                                                                                                                                                                                                                                                                                                                                                                                                                                                                                                                                                                                                                                                                                                                                                                                                                                                                                                                                                                                                                                                                                                                                                                                                                                                                                                                                                                                                                                                                |                                             |  |
| 12. Check Appropriate Box to Indicate Nature of Notice, Report or Other Data                                                                                                       |                                                                                                                 |                          |                                                                                                                                                                                                                                                                                                                                                                                                                                                                                                                                                                                                                                                                                                                                                                                                                                                                                                                                                                                                                                                                                                                                                                                                                                                                                                                                                                                                                                                                                                                                                                                                                                                                                                                                                                                                                                                                                                                                                                                                                                                                                                                                |                                             |  |
| E-PERMITTING <swdinjection> SUBSEQUENT REPORT OF:</swdinjection>                                                                                                                   |                                                                                                                 |                          |                                                                                                                                                                                                                                                                                                                                                                                                                                                                                                                                                                                                                                                                                                                                                                                                                                                                                                                                                                                                                                                                                                                                                                                                                                                                                                                                                                                                                                                                                                                                                                                                                                                                                                                                                                                                                                                                                                                                                                                                                                                                                                                                |                                             |  |
| RETURN TO TA COMMENCE DRIL                                                                                                                                                         |                                                                                                                 |                          |                                                                                                                                                                                                                                                                                                                                                                                                                                                                                                                                                                                                                                                                                                                                                                                                                                                                                                                                                                                                                                                                                                                                                                                                                                                                                                                                                                                                                                                                                                                                                                                                                                                                                                                                                                                                                                                                                                                                                                                                                                                                                                                                | ALTERING CASING                             |  |
| CSNG ENVIRO CHG LOC COMMENCE DRII                                                                                                                                                  |                                                                                                                 |                          | The same of the sa | P AND A                                     |  |
| INT TO PA P&A NR P&A R                                                                                                                                                             |                                                                                                                 |                          |                                                                                                                                                                                                                                                                                                                                                                                                                                                                                                                                                                                                                                                                                                                                                                                                                                                                                                                                                                                                                                                                                                                                                                                                                                                                                                                                                                                                                                                                                                                                                                                                                                                                                                                                                                                                                                                                                                                                                                                                                                                                                                                                |                                             |  |
|                                                                                                                                                                                    |                                                                                                                 |                          |                                                                                                                                                                                                                                                                                                                                                                                                                                                                                                                                                                                                                                                                                                                                                                                                                                                                                                                                                                                                                                                                                                                                                                                                                                                                                                                                                                                                                                                                                                                                                                                                                                                                                                                                                                                                                                                                                                                                                                                                                                                                                                                                | NIDON WIGHART                               |  |
| OTHER: OTHER: TEMPORARILY ABANDON W/CHART  13. Describe proposed or completed operations. (Clearly state all pertinent details, and give pertinent dates, including estimated date |                                                                                                                 |                          |                                                                                                                                                                                                                                                                                                                                                                                                                                                                                                                                                                                                                                                                                                                                                                                                                                                                                                                                                                                                                                                                                                                                                                                                                                                                                                                                                                                                                                                                                                                                                                                                                                                                                                                                                                                                                                                                                                                                                                                                                                                                                                                                |                                             |  |
| of starting any proposed work). SEE RULE 19.15.7.14 NMAC. For Multiple Completions: Attach wellbore diagram of                                                                     |                                                                                                                 |                          |                                                                                                                                                                                                                                                                                                                                                                                                                                                                                                                                                                                                                                                                                                                                                                                                                                                                                                                                                                                                                                                                                                                                                                                                                                                                                                                                                                                                                                                                                                                                                                                                                                                                                                                                                                                                                                                                                                                                                                                                                                                                                                                                |                                             |  |
| proposed completion or recompletion.                                                                                                                                               |                                                                                                                 |                          |                                                                                                                                                                                                                                                                                                                                                                                                                                                                                                                                                                                                                                                                                                                                                                                                                                                                                                                                                                                                                                                                                                                                                                                                                                                                                                                                                                                                                                                                                                                                                                                                                                                                                                                                                                                                                                                                                                                                                                                                                                                                                                                                |                                             |  |
|                                                                                                                                                                                    |                                                                                                                 |                          |                                                                                                                                                                                                                                                                                                                                                                                                                                                                                                                                                                                                                                                                                                                                                                                                                                                                                                                                                                                                                                                                                                                                                                                                                                                                                                                                                                                                                                                                                                                                                                                                                                                                                                                                                                                                                                                                                                                                                                                                                                                                                                                                |                                             |  |
| 04/20/2016: NOTIFIED NMOCD. RAN CHART. PRESS TO 560 PSI FOR 32 MINUTES. WITNESSED BY NMOCD.                                                                                        |                                                                                                                 |                          |                                                                                                                                                                                                                                                                                                                                                                                                                                                                                                                                                                                                                                                                                                                                                                                                                                                                                                                                                                                                                                                                                                                                                                                                                                                                                                                                                                                                                                                                                                                                                                                                                                                                                                                                                                                                                                                                                                                                                                                                                                                                                                                                |                                             |  |
| (ORIGINAL CHART & COPY OF CHART ATTACHED).                                                                                                                                         |                                                                                                                 |                          |                                                                                                                                                                                                                                                                                                                                                                                                                                                                                                                                                                                                                                                                                                                                                                                                                                                                                                                                                                                                                                                                                                                                                                                                                                                                                                                                                                                                                                                                                                                                                                                                                                                                                                                                                                                                                                                                                                                                                                                                                                                                                                                                |                                             |  |
| WELL IS TEMPORARILY ABANDONED.  This Approval of Temporary  Abandonment Expires 4/20/2017                                                                                          |                                                                                                                 |                          |                                                                                                                                                                                                                                                                                                                                                                                                                                                                                                                                                                                                                                                                                                                                                                                                                                                                                                                                                                                                                                                                                                                                                                                                                                                                                                                                                                                                                                                                                                                                                                                                                                                                                                                                                                                                                                                                                                                                                                                                                                                                                                                                |                                             |  |
| Abandon Meric Expires 1                                                                                                                                                            |                                                                                                                 |                          |                                                                                                                                                                                                                                                                                                                                                                                                                                                                                                                                                                                                                                                                                                                                                                                                                                                                                                                                                                                                                                                                                                                                                                                                                                                                                                                                                                                                                                                                                                                                                                                                                                                                                                                                                                                                                                                                                                                                                                                                                                                                                                                                |                                             |  |
| Spud Date:                                                                                                                                                                         | Rig Rele                                                                                                        | ase Date:                |                                                                                                                                                                                                                                                                                                                                                                                                                                                                                                                                                                                                                                                                                                                                                                                                                                                                                                                                                                                                                                                                                                                                                                                                                                                                                                                                                                                                                                                                                                                                                                                                                                                                                                                                                                                                                                                                                                                                                                                                                                                                                                                                |                                             |  |
| The second second                                                                                                                                                                  |                                                                                                                 | 4                        |                                                                                                                                                                                                                                                                                                                                                                                                                                                                                                                                                                                                                                                                                                                                                                                                                                                                                                                                                                                                                                                                                                                                                                                                                                                                                                                                                                                                                                                                                                                                                                                                                                                                                                                                                                                                                                                                                                                                                                                                                                                                                                                                |                                             |  |
| I hereby certify that the information                                                                                                                                              | n above is true and complete to                                                                                 | the best of my knowledg  | e and belief                                                                                                                                                                                                                                                                                                                                                                                                                                                                                                                                                                                                                                                                                                                                                                                                                                                                                                                                                                                                                                                                                                                                                                                                                                                                                                                                                                                                                                                                                                                                                                                                                                                                                                                                                                                                                                                                                                                                                                                                                                                                                                                   |                                             |  |
| I hereby certify that the information above is true and complete to the best of my knowledge and belief.                                                                           |                                                                                                                 |                          |                                                                                                                                                                                                                                                                                                                                                                                                                                                                                                                                                                                                                                                                                                                                                                                                                                                                                                                                                                                                                                                                                                                                                                                                                                                                                                                                                                                                                                                                                                                                                                                                                                                                                                                                                                                                                                                                                                                                                                                                                                                                                                                                |                                             |  |
| Lange Per Her Her Day                                                                                                                                                              |                                                                                                                 |                          |                                                                                                                                                                                                                                                                                                                                                                                                                                                                                                                                                                                                                                                                                                                                                                                                                                                                                                                                                                                                                                                                                                                                                                                                                                                                                                                                                                                                                                                                                                                                                                                                                                                                                                                                                                                                                                                                                                                                                                                                                                                                                                                                |                                             |  |
| SIGNATURE TYPE TITLE REGULATORY SPECIALIST DATE 04/25/2016                                                                                                                         |                                                                                                                 |                          |                                                                                                                                                                                                                                                                                                                                                                                                                                                                                                                                                                                                                                                                                                                                                                                                                                                                                                                                                                                                                                                                                                                                                                                                                                                                                                                                                                                                                                                                                                                                                                                                                                                                                                                                                                                                                                                                                                                                                                                                                                                                                                                                |                                             |  |
| Type or print name DENISE PINKERTON E-mail address: leakejd@chevron.com PHONE: 432-687-7375                                                                                        |                                                                                                                 |                          |                                                                                                                                                                                                                                                                                                                                                                                                                                                                                                                                                                                                                                                                                                                                                                                                                                                                                                                                                                                                                                                                                                                                                                                                                                                                                                                                                                                                                                                                                                                                                                                                                                                                                                                                                                                                                                                                                                                                                                                                                                                                                                                                |                                             |  |
| For State Use Only                                                                                                                                                                 |                                                                                                                 |                          |                                                                                                                                                                                                                                                                                                                                                                                                                                                                                                                                                                                                                                                                                                                                                                                                                                                                                                                                                                                                                                                                                                                                                                                                                                                                                                                                                                                                                                                                                                                                                                                                                                                                                                                                                                                                                                                                                                                                                                                                                                                                                                                                |                                             |  |
| APPROVED BY: Y Cally Drown TITLE Dist Supervisor DATE 4/27/2016                                                                                                                    |                                                                                                                 |                          |                                                                                                                                                                                                                                                                                                                                                                                                                                                                                                                                                                                                                                                                                                                                                                                                                                                                                                                                                                                                                                                                                                                                                                                                                                                                                                                                                                                                                                                                                                                                                                                                                                                                                                                                                                                                                                                                                                                                                                                                                                                                                                                                |                                             |  |
| Conditions of Approval (if any):                                                                                                                                                   |                                                                                                                 |                          |                                                                                                                                                                                                                                                                                                                                                                                                                                                                                                                                                                                                                                                                                                                                                                                                                                                                                                                                                                                                                                                                                                                                                                                                                                                                                                                                                                                                                                                                                                                                                                                                                                                                                                                                                                                                                                                                                                                                                                                                                                                                                                                                |                                             |  |