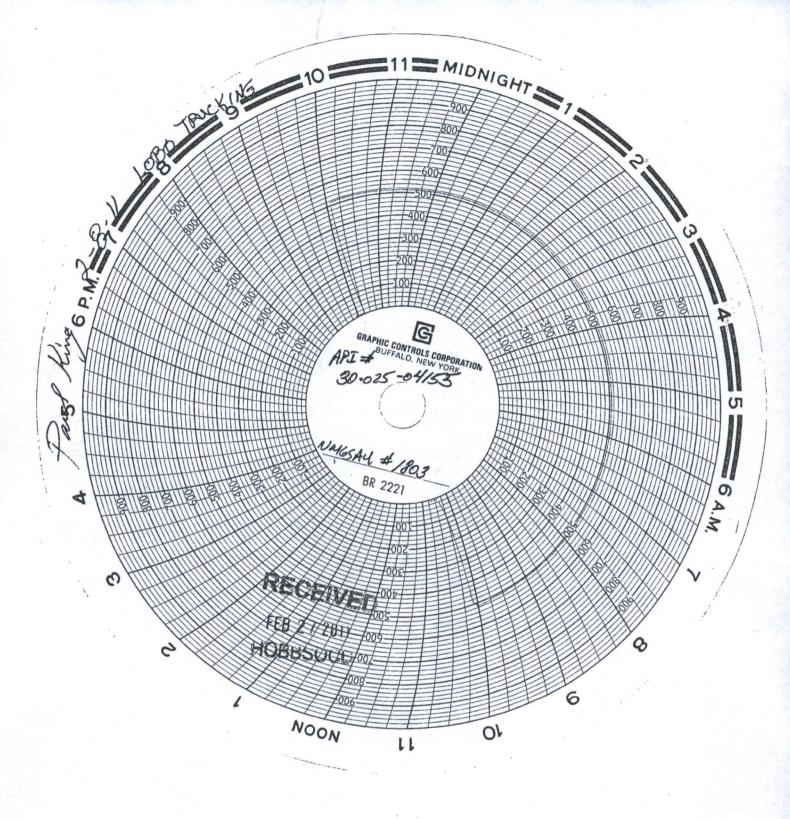

| Submit 1 Copy To Appropriate District State of New Mexico                                                                                                                                                                                                                                                                                                                                                                                           | Form C-103                                                                           |
|-----------------------------------------------------------------------------------------------------------------------------------------------------------------------------------------------------------------------------------------------------------------------------------------------------------------------------------------------------------------------------------------------------------------------------------------------------|--------------------------------------------------------------------------------------|
| Office Minerals and Natural Descurred                                                                                                                                                                                                                                                                                                                                                                                                               | October 13, 2009                                                                     |
| 1625 N Franch Dr. Hobbs, NM 88240                                                                                                                                                                                                                                                                                                                                                                                                                   | WELL API NO.                                                                         |
| District II                                                                                                                                                                                                                                                                                                                                                                                                                                         | 30-025-04155                                                                         |
| District III 1301 W. Grand Ave., Artesia, NM 88210 220 South St. Francis Dr.                                                                                                                                                                                                                                                                                                                                                                        | 5. Indicate Type of Lease                                                            |
| 1000 Rio Brazos Rd., Aztec, NM 87410 District IV Santa Fe, NM 87505                                                                                                                                                                                                                                                                                                                                                                                 | STATE FEE                                                                            |
| 1220 S. St. Francis Dr., Santa Fe, NM                                                                                                                                                                                                                                                                                                                                                                                                               | 6. State Oil & Gas Lease No.<br>A-1375-18                                            |
| 87505 SUNDRY NOTICES AND REPORTS ON WELLS                                                                                                                                                                                                                                                                                                                                                                                                           | 7. Lease Name or Unit Agreement Name                                                 |
| (DO NOT USE THIS FORM FOR PROPOSALS TO DRILL OR TO DEEPEN OR PLUG BACK TO A                                                                                                                                                                                                                                                                                                                                                                         | 77 Zeuse Traine of Cine rigitedinent Traine                                          |
| DIFFERENT RESERVOIR. USE "APPLICATION FOR PERMIT" (FORM C-101) FOR SUCH PROPOSALS.)                                                                                                                                                                                                                                                                                                                                                                 | North Monument G/SA Unit Blk. 18                                                     |
| 1. Type of Well: Oil Well Gas Well Injection well                                                                                                                                                                                                                                                                                                                                                                                                   | 8. Well Number 3                                                                     |
| 2. Name of Operator                                                                                                                                                                                                                                                                                                                                                                                                                                 | 9. OGRID Number 873                                                                  |
| Apache Corp.                                                                                                                                                                                                                                                                                                                                                                                                                                        | 5. GOLD Humber 675                                                                   |
| 3. Address of Operator                                                                                                                                                                                                                                                                                                                                                                                                                              | 10. Pool name or Wildcat                                                             |
| P O box Drawer D Monument NM 88265                                                                                                                                                                                                                                                                                                                                                                                                                  | Eunice Monument G/SA                                                                 |
| 4. Well Location                                                                                                                                                                                                                                                                                                                                                                                                                                    |                                                                                      |
| Unit LetterC:660feet from theN line and                                                                                                                                                                                                                                                                                                                                                                                                             | 1980 feet from the                                                                   |
| W line                                                                                                                                                                                                                                                                                                                                                                                                                                              | rootroot nom the                                                                     |
|                                                                                                                                                                                                                                                                                                                                                                                                                                                     | NIMDM Lee County                                                                     |
| Section 2 Township 20S Range 36E  11. Elevation (Show whether DR, RKB, RT, GR, etc.                                                                                                                                                                                                                                                                                                                                                                 | NMPM Lea County                                                                      |
| 11. Elevation (Snow whether DK, KKB, KI, GK, etc.)                                                                                                                                                                                                                                                                                                                                                                                                  |                                                                                      |
|                                                                                                                                                                                                                                                                                                                                                                                                                                                     |                                                                                      |
| OTHER:  OTHER:  OTHER:  OTHER:  OTHER:  Pr.  13. Describe proposed or completed operations. (Clearly state all pertinent details, and of starting any proposed work). SEE RULE 19.15.7.14 NMAC. For Multiple Comproposed completion or recompletion.  Moved in a Lobo trucking pump truck & Pressured the casing to 510# for 31 minutes with a chart & request to continue water injection in this well.  MIT TEST 2/8/11  TO CONRECT 2-103 GUBMITT | mpletions: Attach wellbore diagram of no loss of pressure. We recorded the test on a |
| Spud Date: Rig Release Date:                                                                                                                                                                                                                                                                                                                                                                                                                        |                                                                                      |
| I hereby certify that the information above is true and complete to the best of my knowledg                                                                                                                                                                                                                                                                                                                                                         | e and belief.                                                                        |
| mom.                                                                                                                                                                                                                                                                                                                                                                                                                                                |                                                                                      |
| SIGNATURETITLEInstrument Tech                                                                                                                                                                                                                                                                                                                                                                                                                       | DATE                                                                                 |
| E CLAN DA                                                                                                                                                                                                                                                                                                                                                                                                                                           | acheccorp.com_PHONE: _575-441-7734                                                   |
| APPROVED BY: Conditions of Approval (if any):                                                                                                                                                                                                                                                                                                                                                                                                       | WINDLE S/13/2010                                                                     |