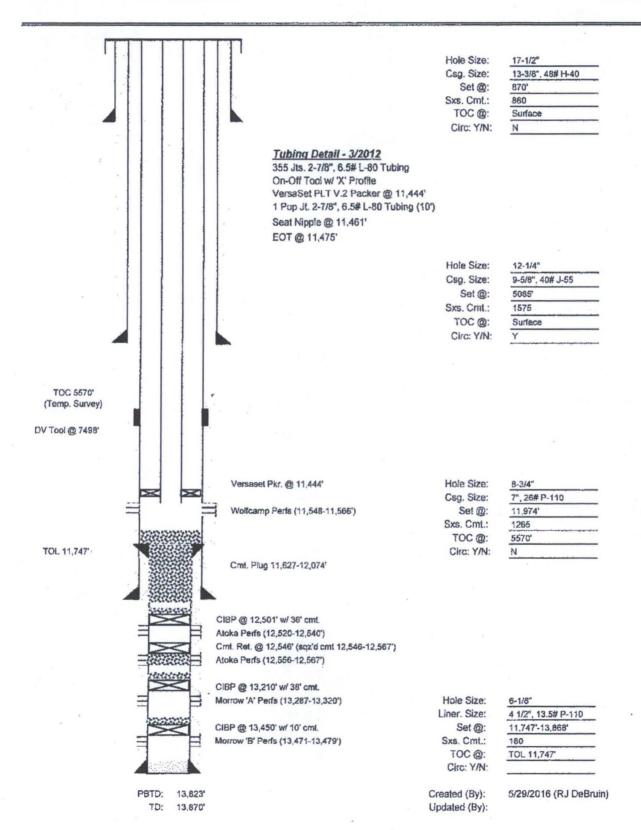

PLEASE FIND ATTACHED WELLBORE DIAGRAMS.

30-025-37413 JJ9802 UCLG92510 10/18/2005 12/15/2005 Lea New Mexico

|                 |               |                                                | 11 1 1 1 1 1 1 1 1 1 1 1 1 1 1 1 1 1 1 |                               |
|-----------------|---------------|------------------------------------------------|----------------------------------------|-------------------------------|
| -               | 7-1-1         |                                                |                                        |                               |
| 1               |               | [ ]. 1                                         | Hole Size:                             | 17-1/2"                       |
|                 |               |                                                | Csg. Size:                             | 13-3/8", 48# H-40             |
|                 |               |                                                | Set @:                                 | 870'                          |
|                 |               |                                                | Sxs. Cmt.:                             | 860                           |
| <i>y</i>        |               |                                                | TOC @:                                 | Surface                       |
| _               | '             | _                                              | Circ: Y/N:                             | N                             |
|                 |               |                                                |                                        |                               |
|                 |               |                                                |                                        |                               |
|                 |               |                                                |                                        |                               |
|                 |               |                                                |                                        |                               |
|                 |               | l'                                             |                                        |                               |
|                 |               |                                                |                                        |                               |
|                 |               |                                                |                                        |                               |
|                 |               |                                                |                                        |                               |
|                 |               |                                                | Hele Class                             | 40.444                        |
|                 |               |                                                | Hole Size:                             | 12-1/4"                       |
|                 |               |                                                | Csg. Size:                             | 9-5/8", 40# J-55              |
|                 |               |                                                | Set @:                                 | 5085'                         |
|                 |               |                                                | Sxs. Cmt.:<br>TOC @:                   | 1575<br>Surface               |
|                 |               |                                                | Circ: Y/N:                             | Y                             |
|                 |               | B.                                             | OIIG. ITN.                             |                               |
|                 |               |                                                |                                        |                               |
|                 |               |                                                |                                        |                               |
| TOC 5570'       |               |                                                |                                        |                               |
| (Temp. Survey)  | j L           |                                                |                                        |                               |
|                 |               |                                                |                                        |                               |
| DV Tool @ 7498' | 7 [           |                                                |                                        |                               |
|                 |               |                                                |                                        |                               |
|                 |               |                                                |                                        |                               |
|                 |               | CIDD @ - 44 EAR and 95 and                     | Hole Size:                             | 0.0140                        |
|                 | SARRARA       | CIBP @ ~11,500' w/ 35' cmt.                    | Csg. Size:                             | 8-3/4"<br>7", 26# P-110       |
|                 |               | Wolfcamp Perfs (11,548-11,566')                | Set @:                                 | 11,974'                       |
|                 |               | - Violeanip i ena (11,040-11,000)              | Sxs. Cmt.:                             | 1265                          |
|                 | 2000000000    |                                                | TOC @:                                 | 5570'                         |
| TOL 11,747'     | Stittetti     |                                                | Girc: Y/N:                             | N                             |
|                 |               | Cmt. Plug 11,627-12,074'                       |                                        |                               |
|                 | 388888        |                                                |                                        |                               |
|                 |               |                                                |                                        |                               |
|                 | Composition   |                                                |                                        |                               |
|                 | ><            | CIBP @ 12,501' w/ 36' cmt.                     |                                        |                               |
|                 | ==            | Atoka Perfs (12,520-12,540')                   |                                        |                               |
|                 |               | Cmt. Ret. @ 12,546' (sqz'd cmt 12,546-12,567') |                                        |                               |
|                 | =3855585=     | Aloka Perfs (12,556-12,567')                   |                                        |                               |
|                 | 222273222     | CIDD @ 12 210 wil 20 omi                       |                                        |                               |
|                 |               | CIBP @ 13,210' w/ 38' cmt.                     | Hole Size:                             | 6.1/9"                        |
|                 | 7 6           | Morrow 'A' Perfs (13,287-13,320')              | Liner. Size:                           | 6-1/8"<br>4 1/2", 13.5# P-110 |
|                 | THE PROPERTY. | CIBP @ 13,450' w/ 10' cmt.                     | Set @:                                 | 11,747'-13,868'               |
|                 |               | Morrow 'B' Peris (13,471-13,479')              | Sxs. Cmt.:                             | 180                           |
|                 |               |                                                | TOC @:                                 | TOL 11,747'                   |
|                 |               |                                                | Circ: Y/N:                             |                               |
|                 |               |                                                | 11                                     |                               |
|                 | PBTD: 13,823' |                                                | Created (By):                          | 5/29/2016 (RJ DeBruin)        |
|                 | TD: 13,870'   |                                                | Updated (By):                          |                               |
|                 |               |                                                |                                        |                               |