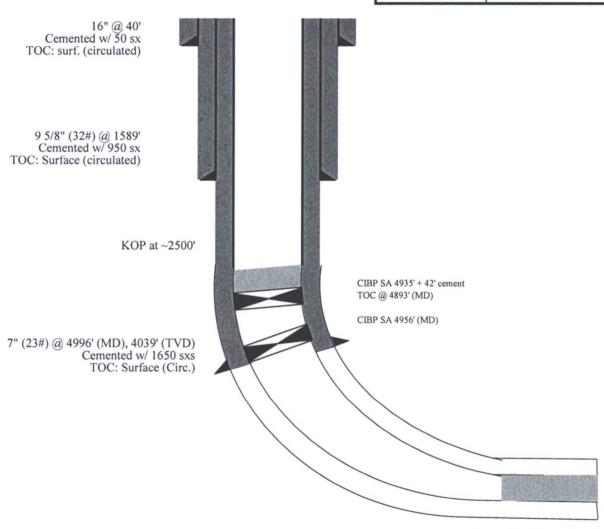

Current Status: TA Spud Date: 09/2002

CMNT OH from 5963' (MD) - 6450' (MD)

Total Depth: 6450' (OH) PBTD: 4893' (cmnt)