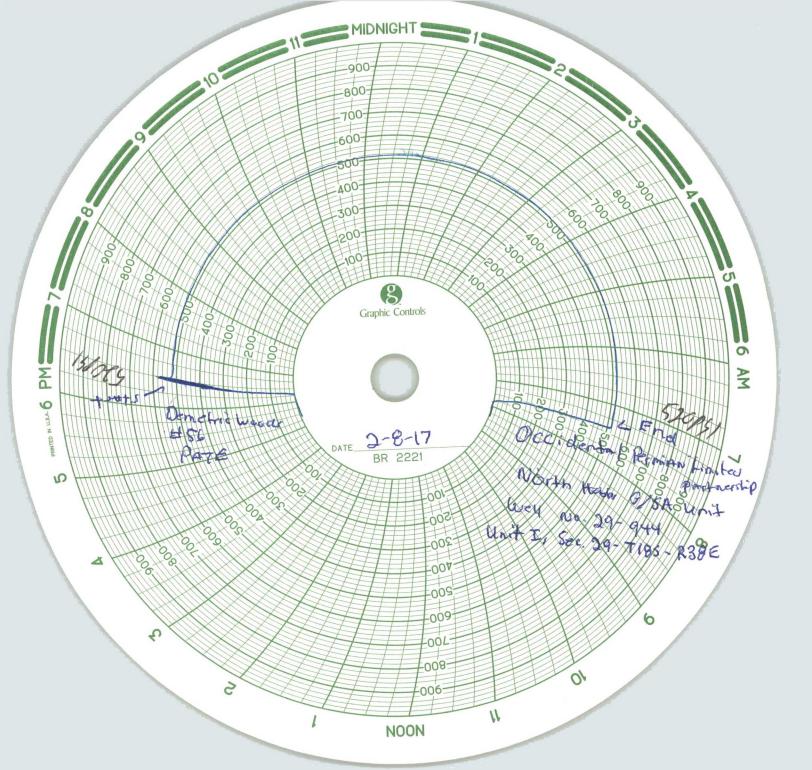

Current Status: TA Spud Date: 09/2002

CMNT OH from 5963' (MD) - 6450' (MD)

Total Depth: 6450' (OH) PBTD: 4893' (cmnt)