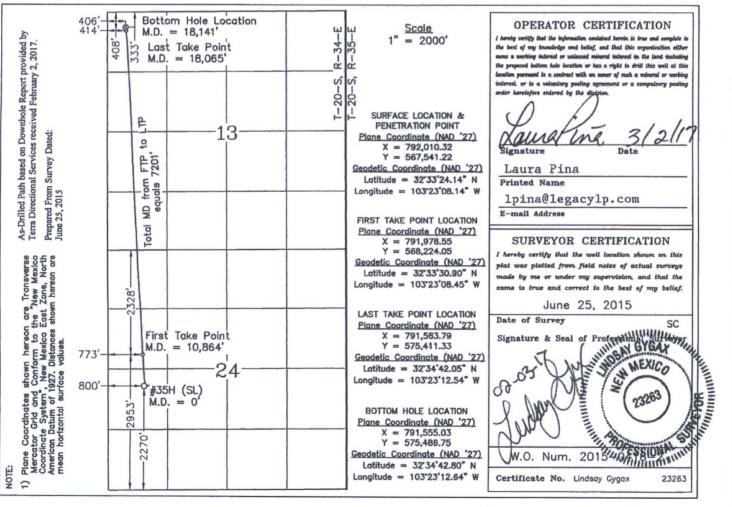

## State of New Mexico Energy, Minerals & Natural Resources Department OIL CONSERVATION DIVISION 1220 South St. Frances Dr. Santa Fe, NM 87505

Form C-102 Revised August 1, 2011 Submit one copy to appropriate District Office

## WELL LOCATION AND ACREAGE DEDICATION PLAT

| API Number    | Pool Code     | Pool Name        |             |  |  |
|---------------|---------------|------------------|-------------|--|--|
| 30-025-42985  | 37570         | Lea; Bone Spring |             |  |  |
| Property Code | Prop          | erty Name        | Well Number |  |  |
| 302802        | LE            | 35H              |             |  |  |
| OGRID No.     | Oper          | Elevation        |             |  |  |
| 240974        | LEGACY RESERV | 3678'            |             |  |  |
|               | Surfa         | ce Location      |             |  |  |

| UL or lot No. | Section | Township | Range | Lot Idn | Feet from the | North/South line | Feet from the | East/West line | County |
|---------------|---------|----------|-------|---------|---------------|------------------|---------------|----------------|--------|
| L             | 24      | 20 S     | 34 E  |         | 2270          | SOUTH            | 800           | WEST           | LEA    |

Bottom Hole Location If Different From Surface

| UL or lot No.<br>D                                 | Section<br>13 | Township<br>20 S | Range<br>34 E | Lot Idn | Feet from the<br>333 | North/South line | Feet from the<br>406 | East/West line<br>WEST | County<br>LEA |
|----------------------------------------------------|---------------|------------------|---------------|---------|----------------------|------------------|----------------------|------------------------|---------------|
| Dedicated Acres Joint or Infill Consolidation Code |               |                  | Code Or       | der No. |                      |                  |                      |                        |               |
| 240                                                |               |                  |               |         |                      |                  |                      |                        |               |

NO ALLOWABLE WILL BE ASSIGNED TO THIS COMPLETION UNTIL ALL INTERESTS HAVE BEEN CONSOLIDATED OR A NON-STANDARD UNIT HAS BEEN APPROVED BY THE DIVISION