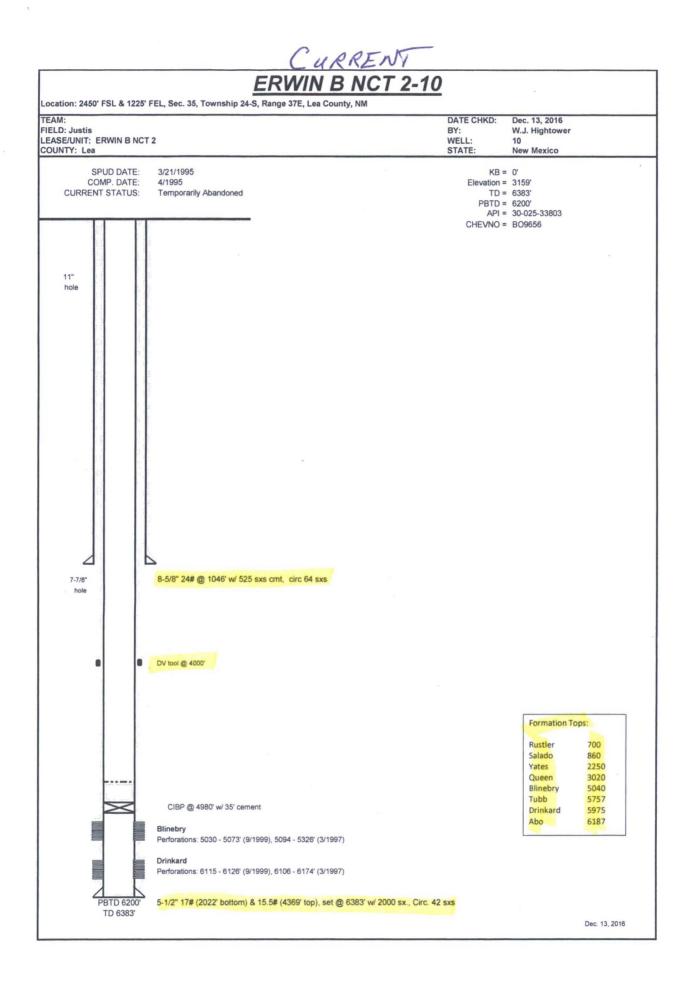

.

P+A ERWIN B NCT 2-10

1

Г

| :<br>: Justis<br>E/UNIT: ERWIN B NC<br>TY: Lea | Τ 2                                                                                   | DATE 1<br>BY:<br>WELL:<br>STATE                   |        | Dec. 13, 2016<br>W.J. Hightower<br>10<br>New Mexico                            |
|------------------------------------------------|---------------------------------------------------------------------------------------|---------------------------------------------------|--------|--------------------------------------------------------------------------------|
| SPUD DATE:<br>COMP. DATE:<br>CURRENT STATUS:   | 3/21/1995<br>4/1995<br>Temporarily Abandoned                                          |                                                   | PBTD = | 3159'<br>6383'<br>6200'<br>30-025-33803                                        |
| 11"<br>hole 1.5<br>55<br>55                    |                                                                                       |                                                   |        |                                                                                |
| 7-7/8"<br>hole                                 | > 1305<br>8-5/8" 24# @ 1046' W/ 525<br>255X =<br>255X =<br>255X =<br>255X =<br>255X = | 00- Sur FACE<br>0-2,100,<br>- 2,870<br>050-3,850' |        |                                                                                |
| MLF                                            |                                                                                       |                                                   |        | Formation Tops:<br>Rustler 700<br>Salado 860                                   |
|                                                | 255X 4, 2<br>CIBP @ 4980' w/ 35' ceme<br>Blinebry<br>Perforations: 5030 - 5073' (9/1  | 4,745 TAG+TEST                                    | -      | Yates 2250   Queen 3020   Blinebry 5040   Tubb 5757   Drinkard 5975   Abo 6187 |
|                                                | Drinkard<br>Perforations: 6115 - 6126' (9/1                                           | 74' (3/1997)                                      |        |                                                                                |