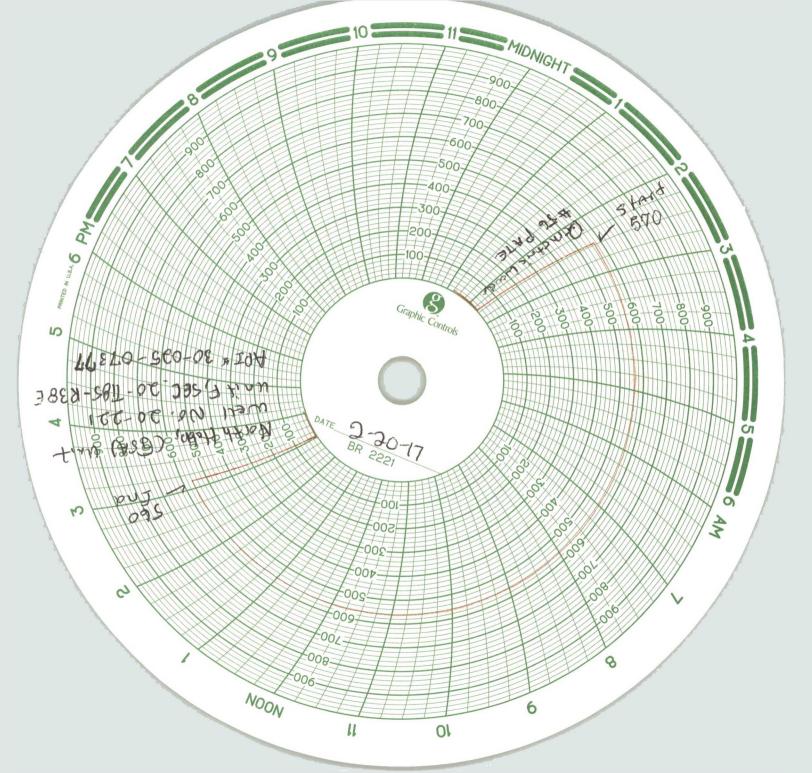

| Submit 1 Copy To Appropriate District Office State of New Mexico                                                                                                                                                                                                                                                                                                                                                                                                                                                                                                    | Form C-103                                                                              |  |  |  |  |
|---------------------------------------------------------------------------------------------------------------------------------------------------------------------------------------------------------------------------------------------------------------------------------------------------------------------------------------------------------------------------------------------------------------------------------------------------------------------------------------------------------------------------------------------------------------------|-----------------------------------------------------------------------------------------|--|--|--|--|
| District I – (575) 393-6161 Energy, Minerals and Natural Resources                                                                                                                                                                                                                                                                                                                                                                                                                                                                                                  | Revised July 18, 2013                                                                   |  |  |  |  |
| 1625 N. French Dr., Hobbs, NM 88240<br>District H = (575) 748-1283                                                                                                                                                                                                                                                                                                                                                                                                                                                                                                  | WELL API NO.                                                                            |  |  |  |  |
| District II – (575) 7(8) 1283<br>811 S. First St., Artesia, NM 88218 2017 OIL CONSERVATION DIVISION                                                                                                                                                                                                                                                                                                                                                                                                                                                                 | 30-025-07377  5. Indicate Type of Lease /                                               |  |  |  |  |
| District III - (505) 334-61780 1220 South St. Francis Dr. 1000 Rio Brazos Rd., Azto, NM 87410                                                                                                                                                                                                                                                                                                                                                                                                                                                                       | STATE FEE S                                                                             |  |  |  |  |
| District IV = (505) 476-3460 Santa Fe, INIVI 8/303                                                                                                                                                                                                                                                                                                                                                                                                                                                                                                                  | 6. State Oil & Gas Lease No.                                                            |  |  |  |  |
| 1220 S. St. Francis Dr., Santa Fe NM<br>87505                                                                                                                                                                                                                                                                                                                                                                                                                                                                                                                       |                                                                                         |  |  |  |  |
| SUNDRY NOTICES AND REPORTS ON WELLS                                                                                                                                                                                                                                                                                                                                                                                                                                                                                                                                 | 7. Lease Name or Unit Agreement Name                                                    |  |  |  |  |
| (DO NOT USE THIS FORM FOR PROPOSALS TO DRILL OR TO DEEPEN OR PLUG BACK TO A                                                                                                                                                                                                                                                                                                                                                                                                                                                                                         |                                                                                         |  |  |  |  |
| DIFFERENT RESERVOIR. USE "APPLICATION FOR PERMIT" (FORM C-101) FOR SUCH PROPOSALS.)                                                                                                                                                                                                                                                                                                                                                                                                                                                                                 | North Hobbs (G/SA) Unit                                                                 |  |  |  |  |
| 1. Type of Well: Oil Well Gas Well Other Temporarily Abandoned                                                                                                                                                                                                                                                                                                                                                                                                                                                                                                      | 8. Well Number 221                                                                      |  |  |  |  |
| 2. Name of Operator Occidental Permian, Ltd                                                                                                                                                                                                                                                                                                                                                                                                                                                                                                                         | 9. OGRID Number 157984                                                                  |  |  |  |  |
| 3. Address of Operator                                                                                                                                                                                                                                                                                                                                                                                                                                                                                                                                              | 10. Pool name or Wildcat                                                                |  |  |  |  |
| HCR 1 Box 90 Denver City, TX 79323                                                                                                                                                                                                                                                                                                                                                                                                                                                                                                                                  | Hobbs (G/SA)                                                                            |  |  |  |  |
| 4. Well Location                                                                                                                                                                                                                                                                                                                                                                                                                                                                                                                                                    |                                                                                         |  |  |  |  |
| Unit Letter F: 2310 feet from the North line and 13                                                                                                                                                                                                                                                                                                                                                                                                                                                                                                                 | feet from the West line                                                                 |  |  |  |  |
| Section 20 Township 18-S Range 38-E                                                                                                                                                                                                                                                                                                                                                                                                                                                                                                                                 | NMPM Lea County                                                                         |  |  |  |  |
| 11. Elevation (Show whether DR, RKB, RT, GR, etc.)                                                                                                                                                                                                                                                                                                                                                                                                                                                                                                                  |                                                                                         |  |  |  |  |
| 3654' DF                                                                                                                                                                                                                                                                                                                                                                                                                                                                                                                                                            |                                                                                         |  |  |  |  |
| 12. Check Appropriate Box to Indicate Nature of Notice,                                                                                                                                                                                                                                                                                                                                                                                                                                                                                                             | Report or Other Data                                                                    |  |  |  |  |
| 12. Check Appropriate Box to indicate Nature of Notice,                                                                                                                                                                                                                                                                                                                                                                                                                                                                                                             | Report of Other Data                                                                    |  |  |  |  |
|                                                                                                                                                                                                                                                                                                                                                                                                                                                                                                                                                                     | SEQUENT REPORT OF:                                                                      |  |  |  |  |
| CONVERSION RBDMS REMEDIAL WORK                                                                                                                                                                                                                                                                                                                                                                                                                                                                                                                                      | _                                                                                       |  |  |  |  |
| RETURN TO TA PARA . COMMENCE DRII                                                                                                                                                                                                                                                                                                                                                                                                                                                                                                                                   |                                                                                         |  |  |  |  |
| P&A R CASING CASING/CEMENT                                                                                                                                                                                                                                                                                                                                                                                                                                                                                                                                          | ГЈОВ 🗆                                                                                  |  |  |  |  |
| FAA K                                                                                                                                                                                                                                                                                                                                                                                                                                                                                                                                                               |                                                                                         |  |  |  |  |
|                                                                                                                                                                                                                                                                                                                                                                                                                                                                                                                                                                     | integrity test/TA status request                                                        |  |  |  |  |
| 13. Describe proposed or completed operations. (Clearly state all pertinent details, and give pertinent dates, including estimated date                                                                                                                                                                                                                                                                                                                                                                                                                             |                                                                                         |  |  |  |  |
|                                                                                                                                                                                                                                                                                                                                                                                                                                                                                                                                                                     | give pertinent dates, including estimated date                                          |  |  |  |  |
| of starting any proposed work). SEE RULE 19.15.7.14 NMAC. For Multiple Con                                                                                                                                                                                                                                                                                                                                                                                                                                                                                          | give pertinent dates, including estimated date                                          |  |  |  |  |
|                                                                                                                                                                                                                                                                                                                                                                                                                                                                                                                                                                     | give pertinent dates, including estimated date                                          |  |  |  |  |
| of starting any proposed work). SEE RULE 19.15.7.14 NMAC. For Multiple Conproposed completion or recompletion.                                                                                                                                                                                                                                                                                                                                                                                                                                                      | give pertinent dates, including estimated date                                          |  |  |  |  |
| of starting any proposed work). SEE RULE 19.15.7.14 NMAC. For Multiple Conproposed completion or recompletion.  Test date: 02/20/2017  Pressure readings: Initial - 570 PSI Ending - 560 PSI                                                                                                                                                                                                                                                                                                                                                                        | I give pertinent dates, including estimated date inpletions: Attach wellbore diagram of |  |  |  |  |
| of starting any proposed work). SEE RULE 19.15.7.14 NMAC. For Multiple Conproposed completion or recompletion.  Test date: 02/20/2017  Pressure readings: Initial - 570 PSI Ending - 560 PSI  Length of test: 30 minutes                                                                                                                                                                                                                                                                                                                                            | give pertinent dates, including estimated date inpletions: Attach wellbore diagram of   |  |  |  |  |
| of starting any proposed work). SEE RULE 19.15.7.14 NMAC. For Multiple Conproposed completion or recompletion.  Test date: 02/20/2017  Pressure readings: Initial - 570 PSI Ending - 560 PSI  Length of test: 30 minutes                                                                                                                                                                                                                                                                                                                                            | give pertinent dates, including estimated date inpletions: Attach wellbore diagram of   |  |  |  |  |
| of starting any proposed work). SEE RULE 19.15.7.14 NMAC. For Multiple Conproposed completion or recompletion.  Test date: 02/20/2017  Pressure readings: Initial - 570 PSI Ending - 560 PSI                                                                                                                                                                                                                                                                                                                                                                        | give pertinent dates, including estimated date inpletions: Attach wellbore diagram of   |  |  |  |  |
| of starting any proposed work). SEE RULE 19.15.7.14 NMAC. For Multiple Conproposed completion or recompletion.  Test date: 02/20/2017  Pressure readings: Initial - 570 PSI Ending - 560 PSI  Length of test: 30 minutes                                                                                                                                                                                                                                                                                                                                            | give pertinent dates, including estimated date inpletions: Attach wellbore diagram of   |  |  |  |  |
| of starting any proposed work). SEE RULE 19.15.7.14 NMAC. For Multiple Conproposed completion or recompletion.  Test date: 02/20/2017  Pressure readings: Initial - 570 PSI Ending - 560 PSI  Length of test: 30 minutes                                                                                                                                                                                                                                                                                                                                            | give pertinent dates, including estimated date inpletions: Attach wellbore diagram of   |  |  |  |  |
| of starting any proposed work). SEE RULE 19.15.7.14 NMAC. For Multiple Conproposed completion or recompletion.  Test date: 02/20/2017  Pressure readings: Initial - 570 PSI Ending - 560 PSI  Length of test: 30 minutes                                                                                                                                                                                                                                                                                                                                            | give pertinent dates, including estimated date inpletions: Attach wellbore diagram of   |  |  |  |  |
| of starting any proposed work). SEE RULE 19.15.7.14 NMAC. For Multiple Conproposed completion or recompletion.  Test date: 02/20/2017  Pressure readings: Initial - 570 PSI Ending - 560 PSI  Length of test: 30 minutes                                                                                                                                                                                                                                                                                                                                            | give pertinent dates, including estimated date inpletions: Attach wellbore diagram of   |  |  |  |  |
| of starting any proposed work). SEE RULE 19.15.7.14 NMAC. For Multiple Conproposed completion or recompletion.  Test date: 02/20/2017  Pressure readings: Initial - 570 PSI Ending - 560 PSI  Length of test: 30 minutes                                                                                                                                                                                                                                                                                                                                            | give pertinent dates, including estimated date inpletions: Attach wellbore diagram of   |  |  |  |  |
| of starting any proposed work). SEE RULE 19.15.7.14 NMAC. For Multiple Comproposed completion or recompletion. Test date: 02/20/2017 Pressure readings: Initial - 570 PSI Ending - 560 PSI Length of test: 30 minutes Witnessed: NO  This Approval of Abandonment Ex                                                                                                                                                                                                                                                                                                | give pertinent dates, including estimated date inpletions: Attach wellbore diagram of   |  |  |  |  |
| of starting any proposed work). SEE RULE 19.15.7.14 NMAC. For Multiple Conproposed completion or recompletion.  Test date: 02/20/2017  Pressure readings: Initial - 570 PSI Ending - 560 PSI  Length of test: 30 minutes                                                                                                                                                                                                                                                                                                                                            | give pertinent dates, including estimated date inpletions: Attach wellbore diagram of   |  |  |  |  |
| of starting any proposed work). SEE RULE 19.15.7.14 NMAC. For Multiple Comproposed completion or recompletion. Test date: 02/20/2017 Pressure readings: Initial - 570 PSI Ending - 560 PSI Length of test: 30 minutes Witnessed: NO  This Approval of Abandonment Ex                                                                                                                                                                                                                                                                                                | give pertinent dates, including estimated date inpletions: Attach wellbore diagram of   |  |  |  |  |
| of starting any proposed work). SEE RULE 19.15.7.14 NMAC. For Multiple Comproposed completion or recompletion. Test date: 02/20/2017 Pressure readings: Initial - 570 PSI Ending - 560 PSI Length of test: 30 minutes Witnessed: NO  This Approval of This Approval of Abandonment EX  Spud Date:  Rig Release Date:                                                                                                                                                                                                                                                | Temporary 2/20/2019 pires                                                               |  |  |  |  |
| of starting any proposed work). SEE RULE 19.15.7.14 NMAC. For Multiple Comproposed completion or recompletion. Test date: 02/20/2017 Pressure readings: Initial - 570 PSI Ending - 560 PSI Length of test: 30 minutes Witnessed: NO  This Approval of Abandonment Ex                                                                                                                                                                                                                                                                                                | Temporary 2/20/2019 pires                                                               |  |  |  |  |
| of starting any proposed work). SEE RULE 19.15.7.14 NMAC. For Multiple Comproposed completion or recompletion. Test date: 02/20/2017 Pressure readings: Initial - 570 PSI Ending - 560 PSI Length of test: 30 minutes Witnessed: NO  This Approval of This Approval of Abandonment EX  Spud Date:  Rig Release Date:                                                                                                                                                                                                                                                | e and belief.                                                                           |  |  |  |  |
| of starting any proposed work). SEE RULE 19.15.7.14 NMAC. For Multiple Comproposed completion or recompletion. Test date: 02/20/2017 Pressure readings: Initial - 570 PSI Ending - 560 PSI Length of test: 30 minutes Witnessed: NO  This Approval of Abandonment Ex  Spud Date:  Rig Release Date:  I hereby certify that the information above is true and complete to the best of my knowledge SIGNATURE Admin. Associate                                                                                                                                        | e and belief.  DATE_03/03/2017                                                          |  |  |  |  |
| of starting any proposed work). SEE RULE 19.15.7.14 NMAC. For Multiple Comproposed completion or recompletion.  Test date: 02/20/2017  Pressure readings: Initial - 570 PSI Ending - 560 PSI  Length of test: 30 minutes  Witnessed: NO  This Approval of Table Abandonment Extended the complete to the best of my knowledge SIGNATURE  Spud Date:  Rig Release Date:  Thereby certify that the information above is true and complete to the best of my knowledge SIGNATURE  Admin. Associate  Type or print name Mendy A. Johnson  E-mail address: mendy_johnson | e and belief.  DATE_03/03/2017                                                          |  |  |  |  |
| of starting any proposed work). SEE RULE 19.15.7.14 NMAC. For Multiple Comproposed completion or recompletion. Test date: 02/20/2017 Pressure readings: Initial - 570 PSI Ending - 560 PSI Length of test: 30 minutes Witnessed: NO  This Approval of Abandonment Ex  Spud Date:  Rig Release Date:  I hereby certify that the information above is true and complete to the best of my knowledge SIGNATURE Admin. Associate                                                                                                                                        | e and belief.  DATE_03/03/2017                                                          |  |  |  |  |
| of starting any proposed work). SEE RULE 19.15.7.14 NMAC. For Multiple Comproposed completion or recompletion.  Test date: 02/20/2017  Pressure readings: Initial - 570 PSI Ending - 560 PSI  Length of test: 30 minutes  Witnessed: NO  This Approval of Table Abandonment Extended the complete to the best of my knowledge SIGNATURE  Spud Date:  Rig Release Date:  Thereby certify that the information above is true and complete to the best of my knowledge SIGNATURE  Admin. Associate  Type or print name Mendy A. Johnson  E-mail address: mendy_johnson | e and belief.  DATE_03/03/2017                                                          |  |  |  |  |
| of starting any proposed work). SEE RULE 19.15.7.14 NMAC. For Multiple Conproposed completion or recompletion. Test date: 02/20/2017 Pressure readings: Initial - 570 PSI Ending - 560 PSI Length of test: 30 minutes Witnessed: NO  This Approval of Tabandonment Ex  Spud Date:  Rig Release Date:  I hereby certify that the information above is true and complete to the best of my knowledge SIGNATURE  Admin. Associate  Type or print name Mendy A. Johnson E-mail address: mendy_johnso  For State Use Only  MALANTA SALTA                                 | e and belief.  DATE_03/03/2017                                                          |  |  |  |  |