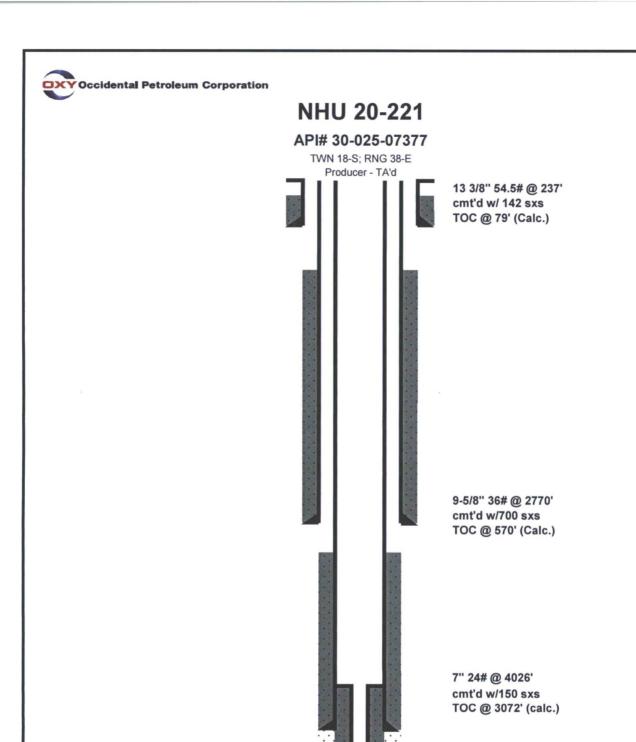

4-1/2" 12.24# @ 3900-4290'

cmt'd w/50 sxs TOC @ 3900' (calc.)

PBTD @ 4130' TD @ 4290'

Spot 35' on top of CIBP @ 4165'

SQZD perfs 4227-36'