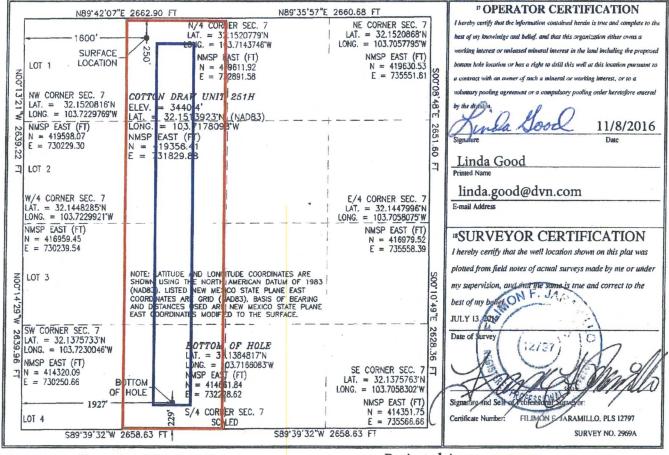

WELT LOOMTON

|                                                                               |         | ŶŶ            | ELL LU                                       | <b>ICAIIO</b>                   | IN AND ACT            | CEAGE DEDI                            | CATION CL     | AL                 |                        |        |  |
|-------------------------------------------------------------------------------|---------|---------------|----------------------------------------------|---------------------------------|-----------------------|---------------------------------------|---------------|--------------------|------------------------|--------|--|
| ' API Number<br>30-025-42590                                                  |         |               | 4                                            | <sup>2</sup> Pool Code<br>49490 |                       | 'Pool Name<br>Paduca; Delaware, North |               |                    |                        |        |  |
| <sup>4</sup> Property Code                                                    |         |               |                                              |                                 | <sup>3</sup> Property | perty Name                            |               |                    | ° Well Number          |        |  |
| 300635                                                                        |         |               | COTTON DRAW UNIT                             |                                 |                       |                                       |               |                    |                        | 251H   |  |
| <sup>7</sup> OGRID No.                                                        |         |               | <sup>4</sup> Operator Name                   |                                 |                       |                                       |               |                    | <sup>9</sup> Elevation |        |  |
| 6137                                                                          |         |               | <b>DEVON ENERGY PRODUCTION COMPANY, L.P.</b> |                                 |                       |                                       |               |                    | 3440.4                 |        |  |
| <sup>10</sup> Surface Location                                                |         |               |                                              |                                 |                       |                                       |               |                    |                        |        |  |
| UL or lot no.                                                                 | Section | Township      | Range                                        | Lot Idn                         | Feet from the         | North/South line                      | Feet from the | East/West line     |                        | County |  |
| C                                                                             | 7       | 25 S          | 32 E                                         |                                 | 250 275               | NORTH                                 | 1600          | WEST               |                        | LEA    |  |
| "Bottom Hole Location If Different From Surface                               |         |               |                                              |                                 |                       |                                       |               |                    |                        |        |  |
| UL or lot no.                                                                 | Section | Township      | Range                                        | Lot Idn                         | Feet from the         | North/South line                      | Feet from the | East/West line     |                        | County |  |
| N                                                                             | 7       | 25 S          | 32 E                                         |                                 | 229                   | SOUTH                                 | 1927          | WEST               |                        | LEA    |  |
| <sup>2</sup> Dedicated Acres <sup>13</sup> Joint or Infill <sup>14</sup> Cons |         | Consolidation | Code <sup>13</sup> Or                        | rder No.                        |                       |                                       |               | une ge date of the |                        |        |  |
| 160.00                                                                        |         |               |                                              |                                 | *                     |                                       |               |                    |                        |        |  |

No allowable will be assigned to this completion until all interests have been consolidated or a non-standard unit has been approved by the division.

PP: 265 FNL, 1600 FWL, Section 7-TWP 25S-RGE32E

**Projected Area:** Producing Area: