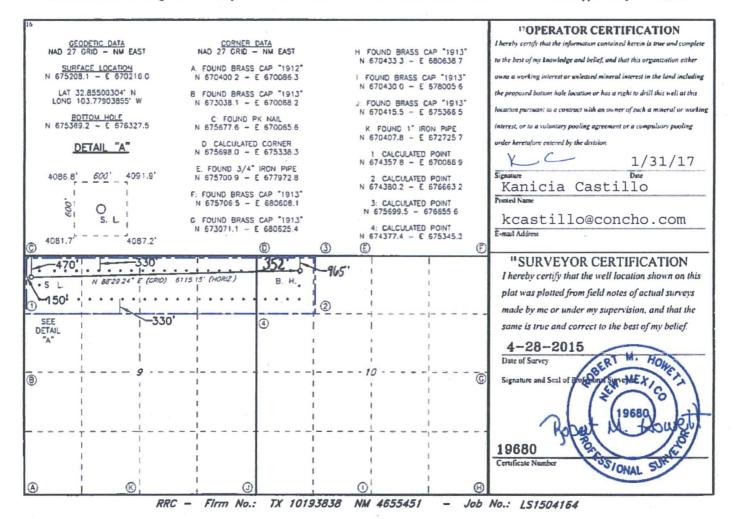

WELL LOCATION AND ACREAGE DEDICATION PLAN ED

| 30-015-43284                                     |         |                     |       | 2 Pool Code<br>44500 |               | Maljamar; Yeso, West |               |           |                      |  |
|--------------------------------------------------|---------|---------------------|-------|----------------------|---------------|----------------------|---------------|-----------|----------------------|--|
| <sup>4</sup> Property Code<br>40134              |         | SNEED 9 FEDERAL COM |       |                      |               |                      |               |           | 6 Well Number<br>11H |  |
| OGRID NO. 229137                                 |         | COG OPERATING, LLC  |       |                      |               |                      |               |           | 9 Elevation<br>4089  |  |
|                                                  |         |                     |       |                      | 16 Surface    | Location             |               |           |                      |  |
| UL or lot no                                     | Section | Township            | Range | Lot Idn              | Feet from the | North/South line     | Feet From the | East/West | line County          |  |
| D                                                | 9       | 175                 | 32E   |                      | 470           | NORTH                | 150           | WEST      | r LEA                |  |
| " Bottom Hole Location If Different From Surface |         |                     |       |                      |               |                      |               |           |                      |  |
| UL or lot no                                     | Section | Township            | Range | Lot ldn              | Feet from the | North/South line     | Feet from the | East/West | line County          |  |

352 965 32E NORTH WEST LEA 175 12 Dedicated Acres 13 Joint or Infill 14 Consolidation Code 15 Order No 170.01

No allowable will be assigned to this completion until all interest have been consolidated or a non-standard unit has been approved by the division.