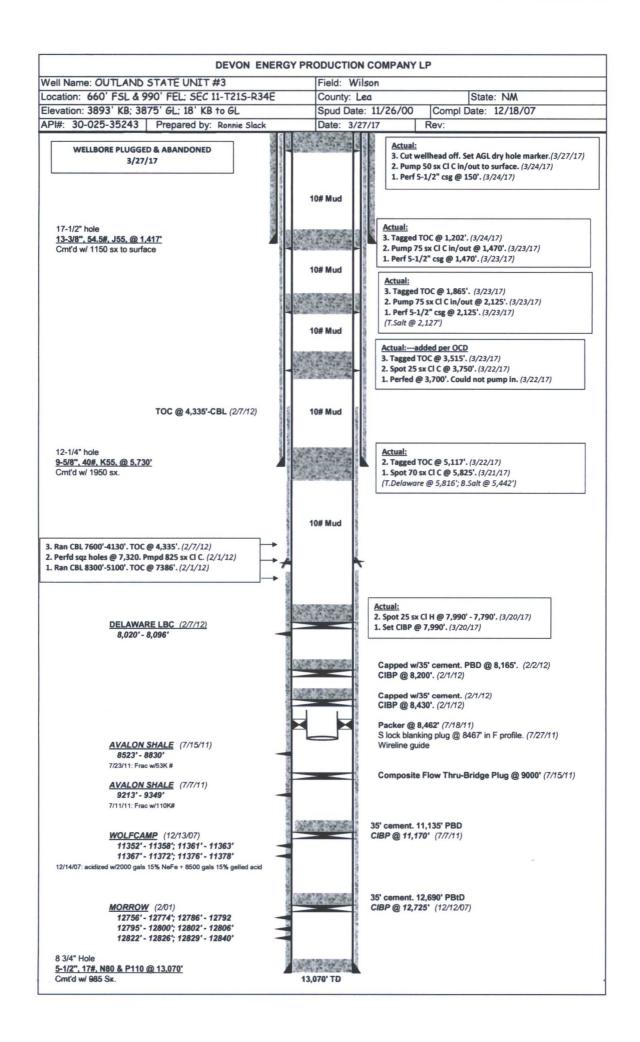

|                                                                                                                                                                                                                                                                           | State of New Me                                                                                                                                                                                                                                                                                                                                                                                                                                                                                                                                                                                                                                                                                                                                                                                                                                                                                                                                                                                                                                                                                                                                                                                                                                                                                                                                                                                                                                                                                                                                                                                                                                                                                                                                                                                                                                                                                                                                                                                                                                                                                                               | XICO                                                                                                                                                                                                                                                          | Form C-103                                                                                                                                                                                                                            |  |
|---------------------------------------------------------------------------------------------------------------------------------------------------------------------------------------------------------------------------------------------------------------------------|-------------------------------------------------------------------------------------------------------------------------------------------------------------------------------------------------------------------------------------------------------------------------------------------------------------------------------------------------------------------------------------------------------------------------------------------------------------------------------------------------------------------------------------------------------------------------------------------------------------------------------------------------------------------------------------------------------------------------------------------------------------------------------------------------------------------------------------------------------------------------------------------------------------------------------------------------------------------------------------------------------------------------------------------------------------------------------------------------------------------------------------------------------------------------------------------------------------------------------------------------------------------------------------------------------------------------------------------------------------------------------------------------------------------------------------------------------------------------------------------------------------------------------------------------------------------------------------------------------------------------------------------------------------------------------------------------------------------------------------------------------------------------------------------------------------------------------------------------------------------------------------------------------------------------------------------------------------------------------------------------------------------------------------------------------------------------------------------------------------------------------|---------------------------------------------------------------------------------------------------------------------------------------------------------------------------------------------------------------------------------------------------------------|---------------------------------------------------------------------------------------------------------------------------------------------------------------------------------------------------------------------------------------|--|
| Office<br>District I – (575) 393-6161                                                                                                                                                                                                                                     | Energy, Minerals and Natur                                                                                                                                                                                                                                                                                                                                                                                                                                                                                                                                                                                                                                                                                                                                                                                                                                                                                                                                                                                                                                                                                                                                                                                                                                                                                                                                                                                                                                                                                                                                                                                                                                                                                                                                                                                                                                                                                                                                                                                                                                                                                                    | ral Resources                                                                                                                                                                                                                                                 | Revised July 18, 2013                                                                                                                                                                                                                 |  |
| 1625 N. French Dr., Hobbs, NM 88240                                                                                                                                                                                                                                       |                                                                                                                                                                                                                                                                                                                                                                                                                                                                                                                                                                                                                                                                                                                                                                                                                                                                                                                                                                                                                                                                                                                                                                                                                                                                                                                                                                                                                                                                                                                                                                                                                                                                                                                                                                                                                                                                                                                                                                                                                                                                                                                               | WELL API NO.                                                                                                                                                                                                                                                  |                                                                                                                                                                                                                                       |  |
| District II – (575) 748-1283<br>811 S. First St., Artesia, NM 88210                                                                                                                                                                                                       |                                                                                                                                                                                                                                                                                                                                                                                                                                                                                                                                                                                                                                                                                                                                                                                                                                                                                                                                                                                                                                                                                                                                                                                                                                                                                                                                                                                                                                                                                                                                                                                                                                                                                                                                                                                                                                                                                                                                                                                                                                                                                                                               | 30-025-35243                                                                                                                                                                                                                                                  |                                                                                                                                                                                                                                       |  |
| District III – (505) 334-6178 APR a 1220 South St. Francis Dr.                                                                                                                                                                                                            |                                                                                                                                                                                                                                                                                                                                                                                                                                                                                                                                                                                                                                                                                                                                                                                                                                                                                                                                                                                                                                                                                                                                                                                                                                                                                                                                                                                                                                                                                                                                                                                                                                                                                                                                                                                                                                                                                                                                                                                                                                                                                                                               | 5. Indicate Type of Lease  STATE   FEE   ✓                                                                                                                                                                                                                    |                                                                                                                                                                                                                                       |  |
| 1000 Rio Brazos Rd., Aztec, NM 87410<br>District IV – (505) 476-3460                                                                                                                                                                                                      | 3 2018 anta Fe, NM 87                                                                                                                                                                                                                                                                                                                                                                                                                                                                                                                                                                                                                                                                                                                                                                                                                                                                                                                                                                                                                                                                                                                                                                                                                                                                                                                                                                                                                                                                                                                                                                                                                                                                                                                                                                                                                                                                                                                                                                                                                                                                                                         | 505                                                                                                                                                                                                                                                           | 6. State Oil & Gas Lease No.                                                                                                                                                                                                          |  |
| 1220 S. St. Francis Dr., Santa Fe, NM                                                                                                                                                                                                                                     |                                                                                                                                                                                                                                                                                                                                                                                                                                                                                                                                                                                                                                                                                                                                                                                                                                                                                                                                                                                                                                                                                                                                                                                                                                                                                                                                                                                                                                                                                                                                                                                                                                                                                                                                                                                                                                                                                                                                                                                                                                                                                                                               |                                                                                                                                                                                                                                                               | o. State on & Gas Lease No.                                                                                                                                                                                                           |  |
| 87505                                                                                                                                                                                                                                                                     | RECEIVED                                                                                                                                                                                                                                                                                                                                                                                                                                                                                                                                                                                                                                                                                                                                                                                                                                                                                                                                                                                                                                                                                                                                                                                                                                                                                                                                                                                                                                                                                                                                                                                                                                                                                                                                                                                                                                                                                                                                                                                                                                                                                                                      |                                                                                                                                                                                                                                                               |                                                                                                                                                                                                                                       |  |
| 501.5111.101                                                                                                                                                                                                                                                              | FICES AND REPORTS ON WELLS<br>OSALS TO DRILL OR TO DEEPEN OR PLU                                                                                                                                                                                                                                                                                                                                                                                                                                                                                                                                                                                                                                                                                                                                                                                                                                                                                                                                                                                                                                                                                                                                                                                                                                                                                                                                                                                                                                                                                                                                                                                                                                                                                                                                                                                                                                                                                                                                                                                                                                                              | IC BACK TO A                                                                                                                                                                                                                                                  | 7. Lease Name or Unit Agreement Name                                                                                                                                                                                                  |  |
|                                                                                                                                                                                                                                                                           | ICATION FOR PERMIT" (FORM C-101) FO                                                                                                                                                                                                                                                                                                                                                                                                                                                                                                                                                                                                                                                                                                                                                                                                                                                                                                                                                                                                                                                                                                                                                                                                                                                                                                                                                                                                                                                                                                                                                                                                                                                                                                                                                                                                                                                                                                                                                                                                                                                                                           |                                                                                                                                                                                                                                                               | OUTLAND STATE UNIT                                                                                                                                                                                                                    |  |
| PROPOSALS.)  1. Type of Well: Oil Well Gas Well Other                                                                                                                                                                                                                     |                                                                                                                                                                                                                                                                                                                                                                                                                                                                                                                                                                                                                                                                                                                                                                                                                                                                                                                                                                                                                                                                                                                                                                                                                                                                                                                                                                                                                                                                                                                                                                                                                                                                                                                                                                                                                                                                                                                                                                                                                                                                                                                               |                                                                                                                                                                                                                                                               | 8. Well Number                                                                                                                                                                                                                        |  |
| 1. Type of Well: Oil Well                                                                                                                                                                                                                                                 | Gas Well 🔀 Other                                                                                                                                                                                                                                                                                                                                                                                                                                                                                                                                                                                                                                                                                                                                                                                                                                                                                                                                                                                                                                                                                                                                                                                                                                                                                                                                                                                                                                                                                                                                                                                                                                                                                                                                                                                                                                                                                                                                                                                                                                                                                                              |                                                                                                                                                                                                                                                               | 3                                                                                                                                                                                                                                     |  |
| 2. Name of Operator                                                                                                                                                                                                                                                       |                                                                                                                                                                                                                                                                                                                                                                                                                                                                                                                                                                                                                                                                                                                                                                                                                                                                                                                                                                                                                                                                                                                                                                                                                                                                                                                                                                                                                                                                                                                                                                                                                                                                                                                                                                                                                                                                                                                                                                                                                                                                                                                               |                                                                                                                                                                                                                                                               | 9. OGRID Number                                                                                                                                                                                                                       |  |
| Devon Energy Production Company, LP                                                                                                                                                                                                                                       |                                                                                                                                                                                                                                                                                                                                                                                                                                                                                                                                                                                                                                                                                                                                                                                                                                                                                                                                                                                                                                                                                                                                                                                                                                                                                                                                                                                                                                                                                                                                                                                                                                                                                                                                                                                                                                                                                                                                                                                                                                                                                                                               | 6137                                                                                                                                                                                                                                                          |                                                                                                                                                                                                                                       |  |
| 3. Address of Operator 333 W. Sheridan Avenue, Oklahoma City, OK 73102                                                                                                                                                                                                    |                                                                                                                                                                                                                                                                                                                                                                                                                                                                                                                                                                                                                                                                                                                                                                                                                                                                                                                                                                                                                                                                                                                                                                                                                                                                                                                                                                                                                                                                                                                                                                                                                                                                                                                                                                                                                                                                                                                                                                                                                                                                                                                               | 10. Pool name or Wildcat                                                                                                                                                                                                                                      |                                                                                                                                                                                                                                       |  |
|                                                                                                                                                                                                                                                                           | ma City, OK 73102                                                                                                                                                                                                                                                                                                                                                                                                                                                                                                                                                                                                                                                                                                                                                                                                                                                                                                                                                                                                                                                                                                                                                                                                                                                                                                                                                                                                                                                                                                                                                                                                                                                                                                                                                                                                                                                                                                                                                                                                                                                                                                             |                                                                                                                                                                                                                                                               | WC-025 G05 S213411P;DELAWARE                                                                                                                                                                                                          |  |
| 4. Well Location                                                                                                                                                                                                                                                          |                                                                                                                                                                                                                                                                                                                                                                                                                                                                                                                                                                                                                                                                                                                                                                                                                                                                                                                                                                                                                                                                                                                                                                                                                                                                                                                                                                                                                                                                                                                                                                                                                                                                                                                                                                                                                                                                                                                                                                                                                                                                                                                               |                                                                                                                                                                                                                                                               |                                                                                                                                                                                                                                       |  |
|                                                                                                                                                                                                                                                                           | :660_feet from theSouth                                                                                                                                                                                                                                                                                                                                                                                                                                                                                                                                                                                                                                                                                                                                                                                                                                                                                                                                                                                                                                                                                                                                                                                                                                                                                                                                                                                                                                                                                                                                                                                                                                                                                                                                                                                                                                                                                                                                                                                                                                                                                                       | line and990                                                                                                                                                                                                                                                   | feet from theEastline                                                                                                                                                                                                                 |  |
| Section 11                                                                                                                                                                                                                                                                | Township 21S                                                                                                                                                                                                                                                                                                                                                                                                                                                                                                                                                                                                                                                                                                                                                                                                                                                                                                                                                                                                                                                                                                                                                                                                                                                                                                                                                                                                                                                                                                                                                                                                                                                                                                                                                                                                                                                                                                                                                                                                                                                                                                                  | Range 34E                                                                                                                                                                                                                                                     | NMPM Lea County, NM                                                                                                                                                                                                                   |  |
| 11. Elevation (Show whether DR, RKB, RT, GR, etc.) 3893' KB; 3875' GL; 18' KB to GL                                                                                                                                                                                       |                                                                                                                                                                                                                                                                                                                                                                                                                                                                                                                                                                                                                                                                                                                                                                                                                                                                                                                                                                                                                                                                                                                                                                                                                                                                                                                                                                                                                                                                                                                                                                                                                                                                                                                                                                                                                                                                                                                                                                                                                                                                                                                               |                                                                                                                                                                                                                                                               |                                                                                                                                                                                                                                       |  |
| 12. Check Ammonisto Dou to Indicate Nature of Natice Depart on Other Date                                                                                                                                                                                                 |                                                                                                                                                                                                                                                                                                                                                                                                                                                                                                                                                                                                                                                                                                                                                                                                                                                                                                                                                                                                                                                                                                                                                                                                                                                                                                                                                                                                                                                                                                                                                                                                                                                                                                                                                                                                                                                                                                                                                                                                                                                                                                                               |                                                                                                                                                                                                                                                               |                                                                                                                                                                                                                                       |  |
| 12. Check Appropriate Box to Indicate Nature of Notice, Report or Other Data                                                                                                                                                                                              |                                                                                                                                                                                                                                                                                                                                                                                                                                                                                                                                                                                                                                                                                                                                                                                                                                                                                                                                                                                                                                                                                                                                                                                                                                                                                                                                                                                                                                                                                                                                                                                                                                                                                                                                                                                                                                                                                                                                                                                                                                                                                                                               |                                                                                                                                                                                                                                                               |                                                                                                                                                                                                                                       |  |
| NOTICE OF INTENTO SUBSEQUENT F                                                                                                                                                                                                                                            |                                                                                                                                                                                                                                                                                                                                                                                                                                                                                                                                                                                                                                                                                                                                                                                                                                                                                                                                                                                                                                                                                                                                                                                                                                                                                                                                                                                                                                                                                                                                                                                                                                                                                                                                                                                                                                                                                                                                                                                                                                                                                                                               |                                                                                                                                                                                                                                                               | SEQUENT REPORT OF:                                                                                                                                                                                                                    |  |
| PERFORM REMEDIAL WORK   REMEDIAL WOR                                                                                                                                                                                                                                      |                                                                                                                                                                                                                                                                                                                                                                                                                                                                                                                                                                                                                                                                                                                                                                                                                                                                                                                                                                                                                                                                                                                                                                                                                                                                                                                                                                                                                                                                                                                                                                                                                                                                                                                                                                                                                                                                                                                                                                                                                                                                                                                               |                                                                                                                                                                                                                                                               |                                                                                                                                                                                                                                       |  |
| TEMPORARILY ABANDON INT TO PA COMMENCE DRII                                                                                                                                                                                                                               |                                                                                                                                                                                                                                                                                                                                                                                                                                                                                                                                                                                                                                                                                                                                                                                                                                                                                                                                                                                                                                                                                                                                                                                                                                                                                                                                                                                                                                                                                                                                                                                                                                                                                                                                                                                                                                                                                                                                                                                                                                                                                                                               |                                                                                                                                                                                                                                                               |                                                                                                                                                                                                                                       |  |
| PULL OR ALTER CASING                                                                                                                                                                                                                                                      |                                                                                                                                                                                                                                                                                                                                                                                                                                                                                                                                                                                                                                                                                                                                                                                                                                                                                                                                                                                                                                                                                                                                                                                                                                                                                                                                                                                                                                                                                                                                                                                                                                                                                                                                                                                                                                                                                                                                                                                                                                                                                                                               | CASING/CEMENT                                                                                                                                                                                                                                                 | JOB $\square$                                                                                                                                                                                                                         |  |
| DOWNHOLE COMMINGLE                                                                                                                                                                                                                                                        |                                                                                                                                                                                                                                                                                                                                                                                                                                                                                                                                                                                                                                                                                                                                                                                                                                                                                                                                                                                                                                                                                                                                                                                                                                                                                                                                                                                                                                                                                                                                                                                                                                                                                                                                                                                                                                                                                                                                                                                                                                                                                                                               |                                                                                                                                                                                                                                                               |                                                                                                                                                                                                                                       |  |
| CLOSED-LOOP SYSTEM  OTHER:                                                                                                                                                                                                                                                |                                                                                                                                                                                                                                                                                                                                                                                                                                                                                                                                                                                                                                                                                                                                                                                                                                                                                                                                                                                                                                                                                                                                                                                                                                                                                                                                                                                                                                                                                                                                                                                                                                                                                                                                                                                                                                                                                                                                                                                                                                                                                                                               | OTHER:                                                                                                                                                                                                                                                        | П                                                                                                                                                                                                                                     |  |
| 13. Describe proposed or completed operations. (Clearly state all pertinent details, and give pertinent dates, including estimated date                                                                                                                                   |                                                                                                                                                                                                                                                                                                                                                                                                                                                                                                                                                                                                                                                                                                                                                                                                                                                                                                                                                                                                                                                                                                                                                                                                                                                                                                                                                                                                                                                                                                                                                                                                                                                                                                                                                                                                                                                                                                                                                                                                                                                                                                                               |                                                                                                                                                                                                                                                               |                                                                                                                                                                                                                                       |  |
| of starting any proposed work). SEE RULE 19.15.7.14 NMAC. For Multiple Completions: Attach wellbore diagram of                                                                                                                                                            |                                                                                                                                                                                                                                                                                                                                                                                                                                                                                                                                                                                                                                                                                                                                                                                                                                                                                                                                                                                                                                                                                                                                                                                                                                                                                                                                                                                                                                                                                                                                                                                                                                                                                                                                                                                                                                                                                                                                                                                                                                                                                                                               |                                                                                                                                                                                                                                                               |                                                                                                                                                                                                                                       |  |
| proposed completion or re                                                                                                                                                                                                                                                 | proposed completion or recompletion.                                                                                                                                                                                                                                                                                                                                                                                                                                                                                                                                                                                                                                                                                                                                                                                                                                                                                                                                                                                                                                                                                                                                                                                                                                                                                                                                                                                                                                                                                                                                                                                                                                                                                                                                                                                                                                                                                                                                                                                                                                                                                          |                                                                                                                                                                                                                                                               |                                                                                                                                                                                                                                       |  |
|                                                                                                                                                                                                                                                                           |                                                                                                                                                                                                                                                                                                                                                                                                                                                                                                                                                                                                                                                                                                                                                                                                                                                                                                                                                                                                                                                                                                                                                                                                                                                                                                                                                                                                                                                                                                                                                                                                                                                                                                                                                                                                                                                                                                                                                                                                                                                                                                                               |                                                                                                                                                                                                                                                               |                                                                                                                                                                                                                                       |  |
| 1 2/1/// MIDLIDS A 2 2                                                                                                                                                                                                                                                    | DOOL / 1                                                                                                                                                                                                                                                                                                                                                                                                                                                                                                                                                                                                                                                                                                                                                                                                                                                                                                                                                                                                                                                                                                                                                                                                                                                                                                                                                                                                                                                                                                                                                                                                                                                                                                                                                                                                                                                                                                                                                                                                                                                                                                                      |                                                                                                                                                                                                                                                               | 1257                                                                                                                                                                                                                                  |  |
|                                                                                                                                                                                                                                                                           | POOH w/rod pump and 2-7/8" produ                                                                                                                                                                                                                                                                                                                                                                                                                                                                                                                                                                                                                                                                                                                                                                                                                                                                                                                                                                                                                                                                                                                                                                                                                                                                                                                                                                                                                                                                                                                                                                                                                                                                                                                                                                                                                                                                                                                                                                                                                                                                                              |                                                                                                                                                                                                                                                               |                                                                                                                                                                                                                                       |  |
| 2. Set CIBP @ 7,990'. Tagg                                                                                                                                                                                                                                                | ed plug. Displace hole w/10# mud. Sp                                                                                                                                                                                                                                                                                                                                                                                                                                                                                                                                                                                                                                                                                                                                                                                                                                                                                                                                                                                                                                                                                                                                                                                                                                                                                                                                                                                                                                                                                                                                                                                                                                                                                                                                                                                                                                                                                                                                                                                                                                                                                          |                                                                                                                                                                                                                                                               |                                                                                                                                                                                                                                       |  |
| <ol> <li>Set CIBP @ 7,990'. Tagg</li> <li>Spot 70 sx Cl C @ 5,825'</li> </ol>                                                                                                                                                                                             | ed plug. Displace hole w/10# mud. Sp. Tagged TOC @ 5,117'.                                                                                                                                                                                                                                                                                                                                                                                                                                                                                                                                                                                                                                                                                                                                                                                                                                                                                                                                                                                                                                                                                                                                                                                                                                                                                                                                                                                                                                                                                                                                                                                                                                                                                                                                                                                                                                                                                                                                                                                                                                                                    | oot 25 sx (200') Cl I                                                                                                                                                                                                                                         | H @ 7,990' – 7,790'.                                                                                                                                                                                                                  |  |
| <ol> <li>Set CIBP @ 7,990'. Tagg</li> <li>Spot 70 sx Cl C @ 5,825'</li> <li>Perfed 5-1/2" casing @ 3,</li> </ol>                                                                                                                                                          | ed plug. Displace hole w/10# mud. Sp                                                                                                                                                                                                                                                                                                                                                                                                                                                                                                                                                                                                                                                                                                                                                                                                                                                                                                                                                                                                                                                                                                                                                                                                                                                                                                                                                                                                                                                                                                                                                                                                                                                                                                                                                                                                                                                                                                                                                                                                                                                                                          | oot 25 sx (200') Cl I<br>Cl C @ 3,750'. Tag                                                                                                                                                                                                                   | H @ 7,990' – 7,790'.  ged TOC @ 3,515'.                                                                                                                                                                                               |  |
| <ol> <li>Set CIBP @ 7,990'. Tagg</li> <li>Spot 70 sx Cl C @ 5,825'</li> <li>Perfed 5-1/2" casing @ 3,</li> <li>Perfed 5-1/2" casing @ 2,</li> <li>Perfed 5-1/2" casing @ 1,</li> </ol>                                                                                    | ed plug. Displace hole w/10# mud. Sp. Tagged TOC @ 5,117'. 700'. Could not pump in. Spot 25 sx (125'. Pumped 75 sx Cl C in/out @ 2,470'. Pumped 75 sx Cl C in/out @ 1                                                                                                                                                                                                                                                                                                                                                                                                                                                                                                                                                                                                                                                                                                                                                                                                                                                                                                                                                                                                                                                                                                                                                                                                                                                                                                                                                                                                                                                                                                                                                                                                                                                                                                                                                                                                                                                                                                                                                         | cot 25 sx (200') Cl F<br>Cl C @ 3,750'. Tag<br>125'. Tagged TOC<br>470'. Tagged TOC                                                                                                                                                                           | H @ 7,990' – 7,790'.  ged TOC @ 3,515'. @ 1,865'.                                                                                                                                                                                     |  |
| <ol> <li>Set CIBP @ 7,990'. Tagg</li> <li>Spot 70 sx C1 C @ 5,825'</li> <li>Perfed 5-1/2" casing @ 3,</li> <li>Perfed 5-1/2" casing @ 2,</li> <li>Perfed 5-1/2" casing @ 1,</li> <li>3/24/17 Perfed 5-1/2" cas</li> </ol>                                                 | ed plug. Displace hole w/10# mud. Sp. Tagged TOC @ 5,117'. 700'. Could not pump in. Spot 25 sx (125'. Pumped 75 sx Cl C in/out @ 2,470'. Pumped 75 sx Cl C in/out @ 1 ing @ 150'. Pumped 50 sx Cl C in/out                                                                                                                                                                                                                                                                                                                                                                                                                                                                                                                                                                                                                                                                                                                                                                                                                                                                                                                                                                                                                                                                                                                                                                                                                                                                                                                                                                                                                                                                                                                                                                                                                                                                                                                                                                                                                                                                                                                    | cot 25 sx (200') Cl FCl C @ 3,750'. Tag. 125'. Tagged TOC 6,470'. Tagged TOC tt to surface.                                                                                                                                                                   | H @ 7,990' – 7,790'.  ged TOC @ 3,515'. @ 1,865'. @ 1,202'.                                                                                                                                                                           |  |
| <ol> <li>Set CIBP @ 7,990'. Tagg</li> <li>Spot 70 sx C1 C @ 5,825'</li> <li>Perfed 5-1/2" casing @ 3,</li> <li>Perfed 5-1/2" casing @ 2,</li> <li>Perfed 5-1/2" casing @ 1,</li> <li>3/24/17 Perfed 5-1/2" cas</li> </ol>                                                 | ed plug. Displace hole w/10# mud. Sp. Tagged TOC @ 5,117'. 700'. Could not pump in. Spot 25 sx (125'. Pumped 75 sx Cl C in/out @ 2,470'. Pumped 75 sx Cl C in/out @ 1                                                                                                                                                                                                                                                                                                                                                                                                                                                                                                                                                                                                                                                                                                                                                                                                                                                                                                                                                                                                                                                                                                                                                                                                                                                                                                                                                                                                                                                                                                                                                                                                                                                                                                                                                                                                                                                                                                                                                         | cot 25 sx (200') Cl FCl C @ 3,750'. Tag. 125'. Tagged TOC 6,470'. Tagged TOC tt to surface.                                                                                                                                                                   | H @ 7,990' – 7,790'.  ged TOC @ 3,515'. @ 1,865'. @ 1,202'.                                                                                                                                                                           |  |
| <ol> <li>Set CIBP @ 7,990'. Tagg</li> <li>Spot 70 sx C1 C @ 5,825'</li> <li>Perfed 5-1/2" casing @ 3,</li> <li>Perfed 5-1/2" casing @ 2,</li> <li>Perfed 5-1/2" casing @ 1,</li> <li>3/24/17 Perfed 5-1/2" cas</li> </ol>                                                 | ed plug. Displace hole w/10# mud. Sp. Tagged TOC @ 5,117'.  700'. Could not pump in. Spot 25 sx. 125'. Pumped 75 sx Cl C in/out @ 2,470'. Pumped 75 sx Cl C in/out @ 1 ing @ 150'. Pumped 50 sx Cl C in/out Set above ground level dry hole man                                                                                                                                                                                                                                                                                                                                                                                                                                                                                                                                                                                                                                                                                                                                                                                                                                                                                                                                                                                                                                                                                                                                                                                                                                                                                                                                                                                                                                                                                                                                                                                                                                                                                                                                                                                                                                                                               | cot 25 sx (200') Cl F<br>Cl C @ 3,750'. Tag<br>125'. Tagged TOC (<br>,470'. Tagged TOC<br>it to surface.<br>rker. Wellbore plug                                                                                                                               | H @ 7,990' – 7,790'.  ged TOC @ 3,515'. @ 1,865'. @ 1,202'.  ged & abandoned.  f wellbore only. Liability                                                                                                                             |  |
| <ol> <li>Set CIBP @ 7,990'. Tagg</li> <li>Spot 70 sx C1 C @ 5,825'</li> <li>Perfed 5-1/2" casing @ 3,</li> <li>Perfed 5-1/2" casing @ 2,</li> <li>Perfed 5-1/2" casing @ 1,</li> <li>3/24/17 Perfed 5-1/2" cas</li> </ol>                                                 | ed plug. Displace hole w/10# mud. Sp. Tagged TOC @ 5,117'. 700'. Could not pump in. Spot 25 sx. 125'. Pumped 75 sx Cl C in/out @ 2, 470'. Pumped 75 sx Cl C in/out @ 1 ing @ 150'. Pumped 50 sx Cl C in/out Set above ground level dry hole man                                                                                                                                                                                                                                                                                                                                                                                                                                                                                                                                                                                                                                                                                                                                                                                                                                                                                                                                                                                                                                                                                                                                                                                                                                                                                                                                                                                                                                                                                                                                                                                                                                                                                                                                                                                                                                                                               | cot 25 sx (200') Cl F<br>Cl C @ 3,750'. Tag,<br>125'. Tagged TOC (<br>,470'. Tagged TOC<br>it to surface.<br>rker. Wellbore plug<br>yed for Plugging obond is retained p                                                                                      | # @ 7,990' – 7,790'.  ged TOC @ 3,515'. @ 1,865'. @ 1,202'.  ged & abandoned.  If wellbore only. Liability ending restoration and                                                                                                     |  |
| <ol> <li>Set CIBP @ 7,990'. Tagg</li> <li>Spot 70 sx C1 C @ 5,825'</li> <li>Perfed 5-1/2" casing @ 3,</li> <li>Perfed 5-1/2" casing @ 2,</li> <li>Perfed 5-1/2" casing @ 1,</li> <li>3/24/17 Perfed 5-1/2" cas</li> </ol>                                                 | ed plug. Displace hole w/10# mud. Sp. Tagged TOC @ 5,117'. 700'. Could not pump in. Spot 25 sx. 125'. Pumped 75 sx Cl C in/out @ 2,470'. Pumped 75 sx Cl C in/out @ 1 ing @ 150'. Pumped 50 sx Cl C in/out Set above ground level dry hole man complete the complete complete the complete state.                                                                                                                                                                                                                                                                                                                                                                                                                                                                                                                                                                                                                                                                                                                                                                                                                                                                                                                                                                                                                                                                                                                                                                                                                                                                                                                                                                                                                                                                                                                                                                                                                                                                                                                                                                                                                             | cot 25 sx (200') Cl F<br>Cl C @ 3,750'. Tag,<br>125'. Tagged TOC (<br>,470'. Tagged TOC<br>tt to surface.<br>rker. Wellbore plug<br>yed for Plugging of<br>bond is retained p                                                                                 | H @ 7,990' – 7,790'.  ged TOC @ 3,515'. @ 1,865'. @ 1,202'.  ged & abandoned.  If wellbore only. Liability ending restoration and Specific for Subsequent                                                                             |  |
| <ol> <li>Set CIBP @ 7,990'. Tagg</li> <li>Spot 70 sx C1 C @ 5,825'</li> <li>Perfed 5-1/2" casing @ 3,</li> <li>Perfed 5-1/2" casing @ 2,</li> <li>Perfed 5-1/2" casing @ 1,</li> <li>3/24/17 Perfed 5-1/2" cas</li> <li>3/27/17- cut wellhead off.</li> </ol>             | ed plug. Displace hole w/10# mud. Sp. Tagged TOC @ 5,117'. 700'. Could not pump in. Spot 25 sx. 125'. Pumped 75 sx Cl C in/out @ 2, 470'. Pumped 75 sx Cl C in/out @ 1 ing @ 150'. Pumped 50 sx Cl C in/ou Set above ground level dry hole man  Approx  under to  Rig Comple Report                                                                                                                                                                                                                                                                                                                                                                                                                                                                                                                                                                                                                                                                                                                                                                                                                                                                                                                                                                                                                                                                                                                                                                                                                                                                                                                                                                                                                                                                                                                                                                                                                                                                                                                                                                                                                                           | cot 25 sx (200') Cl I<br>Cl C @ 3,750'. Tag<br>125'. Tagged TOC of<br>470'. Tagged TOC<br>at to surface.<br>cker. Wellbore plug<br>yed for Plugging of<br>bond is retained p<br>etion of the C-103,<br>of Well Plugging,                                      | H @ 7,990' – 7,790'.  ged TOC @ 3,515'. @ 1,865'. @ 1,202'.  ged & abandoned.  If wellbore only. Liability ending restoration and Specific for Subsequent which may be found on                                                       |  |
| <ol> <li>Set CIBP @ 7,990'. Tagg.</li> <li>Spot 70 sx C1 C @ 5,825'</li> <li>Perfed 5-1/2" casing @ 3,</li> <li>Perfed 5-1/2" casing @ 2,</li> <li>Perfed 5-1/2" casing @ 1,</li> <li>3/24/17 Perfed 5-1/2" cas</li> <li>3/27/17- cut wellhead off.</li> </ol> Spud Date: | ed plug. Displace hole w/10# mud. Sp. Tagged TOC @ 5,117'. 700'. Could not pump in. Spot 25 sx. 125'. Pumped 75 sx Cl C in/out @ 2, 470'. Pumped 75 sx Cl C in/out @ 1 ing @ 150'. Pumped 50 sx Cl C in/ou Set above ground level dry hole man  Approx under to Rig Rig Report the OC Restor                                                                                                                                                                                                                                                                                                                                                                                                                                                                                                                                                                                                                                                                                                                                                                                                                                                                                                                                                                                                                                                                                                                                                                                                                                                                                                                                                                                                                                                                                                                                                                                                                                                                                                                                                                                                                                  | cot 25 sx (200') Cl F<br>Cl C @ 3,750'. Tag,<br>125'. Tagged TOC (<br>,470'. Tagged TOC<br>it to surface.<br>rker. Wellbore plug<br>yed for Plugging of<br>bond is retained p<br>etion of the C-103,<br>of Well Plugging,<br>D web page under<br>ation Due By | H @ 7,990' – 7,790'.  ged TOC @ 3,515'. @ 1,865'. @ 1,202'.  ged & abandoned.  If wellbore only. Liability ending restoration and Specific for Subsequent which may be found on a forms.                                              |  |
| <ol> <li>Set CIBP @ 7,990'. Tagg.</li> <li>Spot 70 sx C1 C @ 5,825'</li> <li>Perfed 5-1/2" casing @ 3,</li> <li>Perfed 5-1/2" casing @ 2,</li> <li>Perfed 5-1/2" casing @ 1,</li> <li>3/24/17 Perfed 5-1/2" cas</li> <li>3/27/17- cut wellhead off.</li> </ol> Spud Date: | ed plug. Displace hole w/10# mud. Sp. Tagged TOC @ 5,117'. 700'. Could not pump in. Spot 25 sx. 125'. Pumped 75 sx Cl C in/out @ 2, 470'. Pumped 75 sx Cl C in/out @ 1 ing @ 150'. Pumped 50 sx Cl C in/ou Set above ground level dry hole man  Approx  under to  Rig  Rig  Report  the OC                                                                                                                                                                                                                                                                                                                                                                                                                                                                                                                                                                                                                                                                                                                                                                                                                                                                                                                                                                                                                                                                                                                                                                                                                                                                                                                                                                                                                                                                                                                                                                                                                                                                                                                                                                                                                                    | cot 25 sx (200') Cl F<br>Cl C @ 3,750'. Tag,<br>125'. Tagged TOC (<br>,470'. Tagged TOC<br>it to surface.<br>rker. Wellbore plug<br>yed for Plugging of<br>bond is retained p<br>etion of the C-103,<br>of Well Plugging,<br>D web page under<br>ation Due By | H @ 7,990' – 7,790'.  ged TOC @ 3,515'. @ 1,865'. @ 1,202'.  ged & abandoned.  If wellbore only. Liability ending restoration and Specific for Subsequent which may be found on a forms.                                              |  |
| 2. Set CIBP @ 7,990'. Tagg. 3. Spot 70 sx C1 C @ 5,825' 4. Perfed 5-1/2" casing @ 3, 5. Perfed 5-1/2" casing @ 2, 6. Perfed 5-1/2" casing @ 1, 7. 3/24/17 Perfed 5-1/2" cas 8. 3/27/17- cut wellhead off.  Spud Date:                                                     | ed plug. Displace hole w/10# mud. Sp. Tagged TOC @ 5,117'. 700'. Could not pump in. Spot 25 sx. 125'. Pumped 75 sx Cl C in/out @ 2,470'. Pumped 75 sx Cl C in/out @ 1 ing @ 150'. Pumped 50 sx Cl C in/out Set above ground level dry hole man  Approximately | cot 25 sx (200') Cl F<br>Cl C @ 3,750'. Tag,<br>125'. Tagged TOC (<br>,470'. Tagged TOC<br>it to surface.<br>rker. Wellbore plug<br>yed for Plugging of<br>bond is retained p<br>etion of the C-103,<br>of Well Plugging,<br>D web page under<br>ation Due By | ged TOC @ 3,515'. @ 1,865'. @ 1,202'. ged & abandoned.  If wellbore only. Liability ending restoration and Specific for Subsequent which may be found on a forms.                                                                     |  |
| <ol> <li>Set CIBP @ 7,990'. Tagg.</li> <li>Spot 70 sx C1 C @ 5,825'</li> <li>Perfed 5-1/2" casing @ 3,</li> <li>Perfed 5-1/2" casing @ 2,</li> <li>Perfed 5-1/2" casing @ 1,</li> <li>3/24/17 Perfed 5-1/2" cas</li> <li>3/27/17- cut wellhead off.</li> </ol> Spud Date: | ed plug. Displace hole w/10# mud. Sp. Tagged TOC @ 5,117'. 700'. Could not pump in. Spot 25 sx. 125'. Pumped 75 sx Cl C in/out @ 2, 470'. Pumped 75 sx Cl C in/out @ 1 ing @ 150'. Pumped 50 sx Cl C in/out Set above ground level dry hole man  Approx  under l  Rig  Rig  Rig  Report the OC Restorn above is true and complex. The above of the occurrence of the complex of the occurrence of the | cot 25 sx (200') Cl F<br>Cl C @ 3,750'. Tag,<br>125'. Tagged TOC (<br>,470'. Tagged TOC<br>it to surface.<br>rker. Wellbore plug<br>yed for Plugging of<br>bond is retained p<br>etion of the C-103,<br>of Well Plugging,<br>D web page under<br>ation Due By | ged TOC @ 3,515'. @ 1,865'. @ 1,202'. ged & abandoned.  If wellbore only. Liability ending restoration and Specific for Subsequent which may be found on a forms.                                                                     |  |
| 2. Set CIBP @ 7,990'. Tagg. 3. Spot 70 sx C1 C @ 5,825' 4. Perfed 5-1/2" casing @ 3, 5. Perfed 5-1/2" casing @ 2, 6. Perfed 5-1/2" casing @ 1, 7. 3/24/17 Perfed 5-1/2" cas 8. 3/27/17- cut wellhead off.  Spud Date:                                                     | Approvential of the above is true and complex.  Title                                                                                                                                                                                                                                                                                                                                                                                                                                                                                                                                                                                                                                                                                                                                                                                                                                                                                                                                                                                                                                                                                                                                                                                                                                                                                                                                                                                                                                                                                                                                                                                                                                                                                                                                                                                                                                                                                                                                                                                                                                                                         | cot 25 sx (200') Cl F<br>Cl C @ 3,750'. Tag<br>125'. Tagged TOC<br>4,470'. Tagged TOC<br>to surface.<br>rker. Wellbore plug<br>yed for Plugging of<br>bond is retained p<br>etion of the C-103,<br>of Well Plugging,<br>D web page under<br>ation Due By      | H @ 7,990' – 7,790'.  ged TOC @ 3,515'. @ 1,865'. @ 1,202'.  ged & abandoned.  If wellbore only. Liability ending restoration and Specific for Subsequent which may be found on a forms.  B-Z3-Z018  DATE 3-28-17                     |  |
| 2. Set CIBP @ 7,990'. Tagg. 3. Spot 70 sx C1 C @ 5,825' 4. Perfed 5-1/2" casing @ 3, 5. Perfed 5-1/2" casing @ 1, 7. 3/24/17 Perfed 5-1/2" cas 8. 3/27/17- cut wellhead off.  Spud Date:  I hereby certify that the information  SIGNATURE SIGNATURE Ronnie Slace         | ed plug. Displace hole w/10# mud. Sp. Tagged TOC @ 5,117'. 700'. Could not pump in. Spot 25 sx. 125'. Pumped 75 sx Cl C in/out @ 2, 470'. Pumped 75 sx Cl C in/out @ 1 ing @ 150'. Pumped 50 sx Cl C in/out Set above ground level dry hole man  Approx  under l  Rig  Rig  Rig  Report the OC Restorn above is true and complex. The above of the occurrence of the complex of the occurrence of the | cot 25 sx (200') Cl F<br>Cl C @ 3,750'. Tag<br>125'. Tagged TOC<br>4,470'. Tagged TOC<br>to surface.<br>rker. Wellbore plug<br>yed for Plugging of<br>bond is retained p<br>etion of the C-103,<br>of Well Plugging,<br>D web page under<br>ation Due By      | H @ 7,990' – 7,790'.  ged TOC @ 3,515'. @ 1,865'. @ 1,202'.  ged & abandoned.  If wellbore only. Liability ending restoration and Specific for Subsequent which may be found on a forms.  B-Z3-Z018  DATE 3-28-17                     |  |
| 2. Set CIBP @ 7,990'. Tagg. 3. Spot 70 sx C1 C @ 5,825' 4. Perfed 5-1/2" casing @ 3, 5. Perfed 5-1/2" casing @ 2, 6. Perfed 5-1/2" casing @ 1, 7. 3/24/17 Perfed 5-1/2" cas 8. 3/27/17- cut wellhead off.  Spud Date:                                                     | Approvential address: _Ronnie.Slack(                                                                                                                                                                                                                                                                                                                                                                                                                                                                                                                                                                                                                                                                                                                                                                                                                                                                                                                                                                                                                                                                                                                                                                                                                                                                                                                                                                                                                                                                                                                                                                                                                                                                                                                                                                                                                                                                                                                                                                                                                                                                                          | cot 25 sx (200') Cl B Cl C @ 3,750'. Tag 125'. Tagged TOC 1,470'. Tagged TOC 1t to surface. 1cker. Wellbore plug 1/20 for Plugging of 1/20 bond is retained p 1/20 for Well Plugging, 1/20 for Well Plugging, 1/20 bond bond bond bond bond bond bond bond    | H @ 7,990' – 7,790'.  ged TOC @ 3,515'. @ 1,865'. @ 1,202'.  ged & abandoned.  If wellbore only. Liability ending restoration and Specific for Subsequent which may be found on a forms.  B-Z3-Z018  DATE 3-28-17  ONE: _405-552-4615 |  |
| 2. Set CIBP @ 7,990'. Tagg. 3. Spot 70 sx C1 C @ 5,825' 4. Perfed 5-1/2" casing @ 3, 5. Perfed 5-1/2" casing @ 1, 7. 3/24/17 Perfed 5-1/2" cas 8. 3/27/17- cut wellhead off.  Spud Date:  I hereby certify that the information  SIGNATURE SIGNATURE Ronnie Slace         | Approvential of the above is true and complex.  Title                                                                                                                                                                                                                                                                                                                                                                                                                                                                                                                                                                                                                                                                                                                                                                                                                                                                                                                                                                                                                                                                                                                                                                                                                                                                                                                                                                                                                                                                                                                                                                                                                                                                                                                                                                                                                                                                                                                                                                                                                                                                         | cot 25 sx (200') Cl B Cl C @ 3,750'. Tag 125'. Tagged TOC 1,470'. Tagged TOC 1t to surface. 1cker. Wellbore plug 1/20 for Plugging of 1/20 bond is retained p 1/20 for Well Plugging, 1/20 for Well Plugging, 1/20 bond bond bond bond bond bond bond bond    | H @ 7,990' – 7,790'.  ged TOC @ 3,515'. @ 1,865'. @ 1,202'.  ged & abandoned.  If wellbore only. Liability ending restoration and Specific for Subsequent which may be found on a forms.  B-Z3-Z018  DATE 3-28-17                     |  |