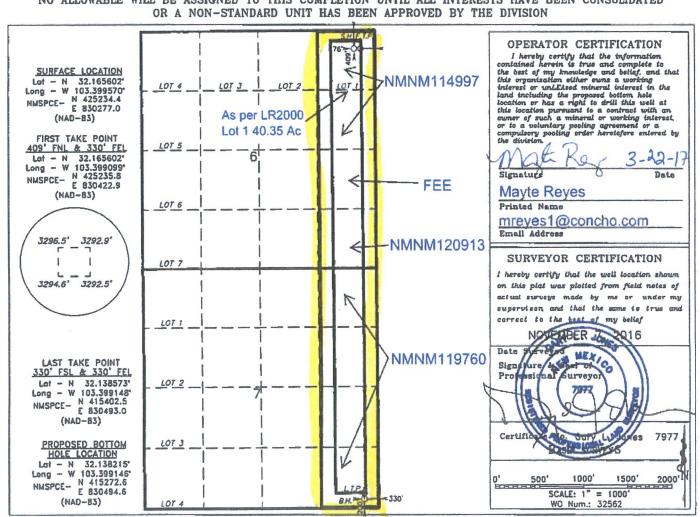

Revised August 1, 2011

Form C-102

| 1000 Rio Brazos Rd., Aztec. NM 87410<br>Phone (606) 334-6178 Fas: (806) 334-6170                                       | 1226 Souti<br>Santa Fe, l | WED                  |                                |
|------------------------------------------------------------------------------------------------------------------------|---------------------------|----------------------|--------------------------------|
| DISTRICT IV<br>1228 S. Bt. Francis Dr., Banta Fe, NM 67806<br>Phess (806) 478-3460 Pair (606) 478-3463<br>30-025-43839 | WELL LOCATION AND A       | ACREAGE DEDICATION I | RECEIVED  LAT   AMENDED REPORT |
| API Number                                                                                                             | Pool Code                 | P                    | ool Name                       |
| 30-025- <del>43489</del>                                                                                               | 98098                     | WC-025 G-09 S24      | 3532M; Wolfbone                |
| Property Code                                                                                                          | Prope                     | rty Name             | Well Number                    |
| 315684                                                                                                                 | STOVE PIPE                | FEDERAL COM          | 21H                            |
| OGRID No.                                                                                                              | Opera                     | tor Name             | Elevation                      |
| 229137                                                                                                                 | COG OPER                  | RATING, LLC          | 3295'                          |

## Surface Location

| UL or lot No. | Section | Township | Range | Lot Idn | Feet from the | North/South line | Feet from the | East/West line | County |
|---------------|---------|----------|-------|---------|---------------|------------------|---------------|----------------|--------|
| LOT 1         | 6       | 25 S     | 35 E  |         | 409           | NORTH            | 476           | EAST           | LEA    |

## Bottom Hole Location If Different From Surface

|   | 000000 1000 Declared II 00000 Declared               |         |          |         |         |               |                  |               |                |        |  |
|---|------------------------------------------------------|---------|----------|---------|---------|---------------|------------------|---------------|----------------|--------|--|
| 1 | UL or lot No.                                        | Section | Township | Range   | Lot Idn | Feet from the | North/South line | Feet from the | East/West line | County |  |
|   | Н                                                    | 7       | 25 S     | 35 E    |         | 200           | SOUTH            | 330           | EAST           | LEA    |  |
|   | Dedicated Acres   Joint or Infill   Consolidation Co |         |          | Code Or | der No. |               |                  |               |                |        |  |
|   | 320.35                                               |         |          |         |         |               |                  |               |                |        |  |

NO ALLOWABLE WILL BE ASSIGNED TO THIS COMPLETION UNTIL ALL INTERESTS HAVE BEEN CONSOLIDATED