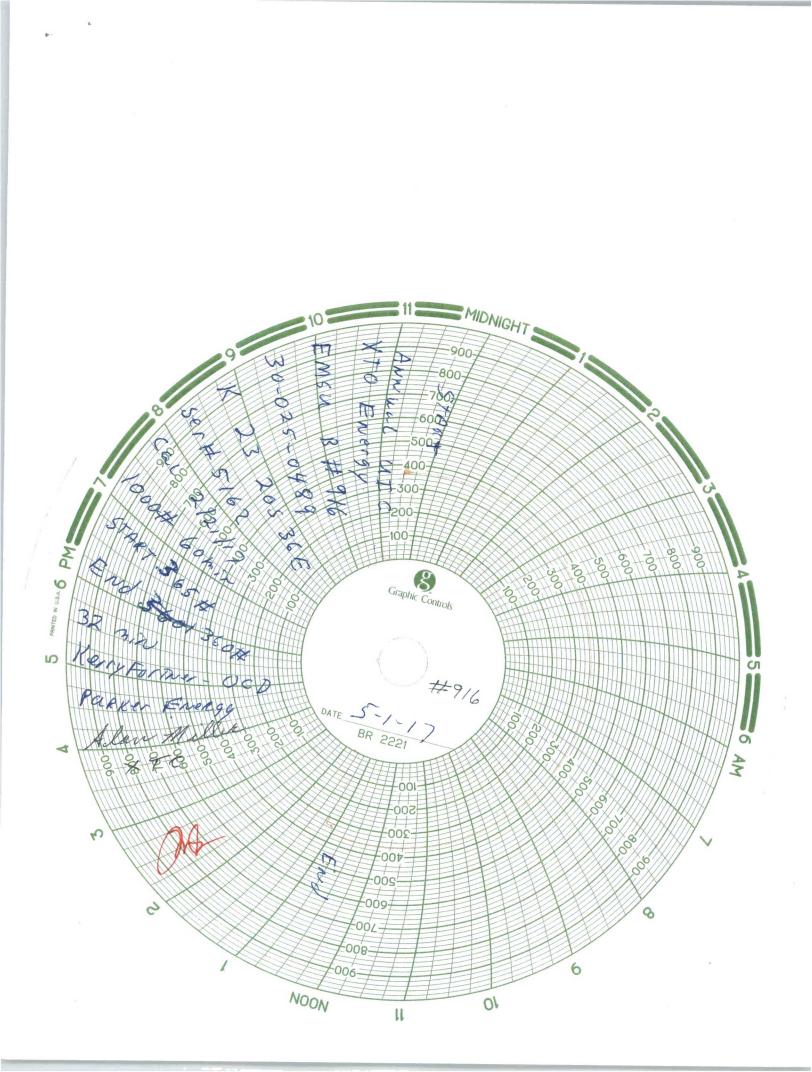

| Submit 1 Copy To Appropriate District<br>Office<br>District I<br>1625 N. French Dr., Hobbs, NM 88240<br>District II<br>1301 W. Grand Ave., Artesia, NM 88210<br>District III<br>1000 Rio Brazos Rd., Aztec, NM 87410<br>District IV<br>1220 S. St. Francis Dr., Santa Fe, NM<br>87505<br>SUNDRY NO<br>(DO NOT USE THIS FORM FOR PR<br>DIFFERENT RESERVOIR. USE "AP<br>PROPOSALS.)<br>1. Type of Well: Oil Well<br>2. Name of Operator<br>XTO Energy, Inc.<br>3. Address of Operator<br>500 W Illinois, Ste. 100<br>4. Well Location | Energy, Minerals<br>OIL CONSER<br>1220 Sou<br>Santa F<br>TICES AND REPORTS<br>OPOSALS TO DRILL OR TO<br>PLICATION FOR PERMIT" ( | S ON WE<br>FORM C-10 | Iral Resources<br>N DIVISION<br>ancis Dr.<br>87505<br>LLS<br>OR PLUG BACK TO A | STA<br>6. State Oi<br>7. Lease N<br>Eunice Mo<br>8. Well Nu<br>916<br>9. OGRID<br>005380<br>10. Pool na | Revise NO. 30-025-04289 Type of Lease TE X FEE [ 1 & Gas Lease No. ame or Unit Agreeme onument South Unit umber Number | B    |
|-------------------------------------------------------------------------------------------------------------------------------------------------------------------------------------------------------------------------------------------------------------------------------------------------------------------------------------------------------------------------------------------------------------------------------------------------------------------------------------------------------------------------------------|---------------------------------------------------------------------------------------------------------------------------------|----------------------|--------------------------------------------------------------------------------|---------------------------------------------------------------------------------------------------------|------------------------------------------------------------------------------------------------------------------------|------|
| Unit Letter K :                                                                                                                                                                                                                                                                                                                                                                                                                                                                                                                     | 1980 feet from the                                                                                                              | ne South             | n line and                                                                     | 1980                                                                                                    | feet from the West                                                                                                     | line |
| Section 23                                                                                                                                                                                                                                                                                                                                                                                                                                                                                                                          | Township 20                                                                                                                     | e P                  | ange 36E                                                                       | NMPM                                                                                                    | County Lea                                                                                                             |      |
|                                                                                                                                                                                                                                                                                                                                                                                                                                                                                                                                     | -                                                                                                                               |                      | DR, RKB, RT, GR, et                                                            |                                                                                                         | County Lea                                                                                                             |      |
|                                                                                                                                                                                                                                                                                                                                                                                                                                                                                                                                     |                                                                                                                                 |                      |                                                                                |                                                                                                         |                                                                                                                        |      |
| 12. Check Appropriate Box to Indicate Nature of Notice, Report, or Other Data                                                                                                                                                                                                                                                                                                                                                                                                                                                       |                                                                                                                                 |                      |                                                                                |                                                                                                         |                                                                                                                        |      |
|                                                                                                                                                                                                                                                                                                                                                                                                                                                                                                                                     |                                                                                                                                 |                      |                                                                                |                                                                                                         |                                                                                                                        |      |
| NOTICE OF INTENTION TO: SUE                                                                                                                                                                                                                                                                                                                                                                                                                                                                                                         |                                                                                                                                 |                      |                                                                                | SEQUEN                                                                                                  | T REPORT OF:                                                                                                           |      |
| PERFORM REMEDIAL WORK PLUG AND ABANDON REMEDIAL WORK                                                                                                                                                                                                                                                                                                                                                                                                                                                                                |                                                                                                                                 |                      |                                                                                | 0-00-11                                                                                                 |                                                                                                                        |      |
|                                                                                                                                                                                                                                                                                                                                                                                                                                                                                                                                     |                                                                                                                                 |                      | COMMENCE DRILL                                                                 |                                                                                                         |                                                                                                                        |      |
|                                                                                                                                                                                                                                                                                                                                                                                                                                                                                                                                     |                                                                                                                                 |                      |                                                                                |                                                                                                         |                                                                                                                        |      |
| PULL OR ALTER CASING                                                                                                                                                                                                                                                                                                                                                                                                                                                                                                                |                                                                                                                                 | · 🗆                  | CASING/CEMENT J                                                                | OB                                                                                                      |                                                                                                                        |      |
| DOWNHOLE COMMINGLE                                                                                                                                                                                                                                                                                                                                                                                                                                                                                                                  |                                                                                                                                 |                      |                                                                                |                                                                                                         |                                                                                                                        |      |
| CLOSED-LOOP SYSTEM                                                                                                                                                                                                                                                                                                                                                                                                                                                                                                                  |                                                                                                                                 |                      |                                                                                |                                                                                                         |                                                                                                                        | /    |
| OTHER:                                                                                                                                                                                                                                                                                                                                                                                                                                                                                                                              |                                                                                                                                 |                      | OTHER: MIT                                                                     |                                                                                                         |                                                                                                                        | X    |
| <ol> <li>Describe proposed or completed operations. (Clearly state all pertinent details, and give pertinent dates, including estimated date of starting any proposed work). SEE RULE 19.15.7.14 NMAC For Multiple Completions: Attach wellbore diagram of proposed completion or recompletion.</li> <li>5/1/2017: Good MIT test performed. See chart copy attached. Original submitted to the NMOCD.</li> </ol>                                                                                                                    |                                                                                                                                 |                      |                                                                                |                                                                                                         |                                                                                                                        |      |
| Spud Date:                                                                                                                                                                                                                                                                                                                                                                                                                                                                                                                          |                                                                                                                                 |                      | ase Date:                                                                      |                                                                                                         |                                                                                                                        |      |
| I hereby certify that the information above is true and complete to the best of my knowledge and belief.                                                                                                                                                                                                                                                                                                                                                                                                                            |                                                                                                                                 |                      |                                                                                |                                                                                                         |                                                                                                                        |      |
| SIGNATURE and have Searce TITLE Regulatory Analyst DATE 5/16/2017                                                                                                                                                                                                                                                                                                                                                                                                                                                                   |                                                                                                                                 |                      |                                                                                |                                                                                                         |                                                                                                                        |      |
| Type or print name Lindsay Deaver E-mail address: PHONE 432-221-7307                                                                                                                                                                                                                                                                                                                                                                                                                                                                |                                                                                                                                 |                      |                                                                                |                                                                                                         |                                                                                                                        |      |
| lindsay_deaver@xtoenergy.com                                                                                                                                                                                                                                                                                                                                                                                                                                                                                                        |                                                                                                                                 |                      |                                                                                |                                                                                                         | 4                                                                                                                      |      |
| For State Use Only                                                                                                                                                                                                                                                                                                                                                                                                                                                                                                                  |                                                                                                                                 |                      |                                                                                |                                                                                                         |                                                                                                                        |      |
| APPROVED BY                                                                                                                                                                                                                                                                                                                                                                                                                                                                                                                         | Dowe                                                                                                                            | TI                   | TLE omplignce                                                                  | Office                                                                                                  | DATE 5/                                                                                                                | 4/11 |
| Conditions of Approval (if any):                                                                                                                                                                                                                                                                                                                                                                                                                                                                                                    |                                                                                                                                 |                      |                                                                                |                                                                                                         |                                                                                                                        |      |
|                                                                                                                                                                                                                                                                                                                                                                                                                                                                                                                                     |                                                                                                                                 |                      |                                                                                |                                                                                                         |                                                                                                                        |      |