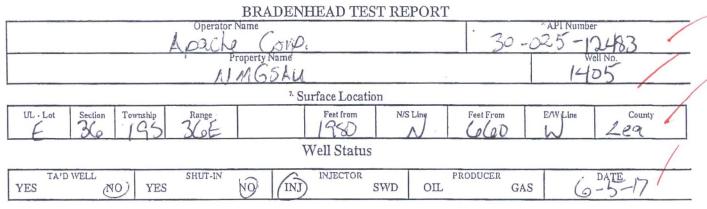

## OBSERVED DATA

|                      | (A)Surface | (B)Interm(1) | (C)Interm(2) | (D)Prod Csng | (E)Tubing                    |
|----------------------|------------|--------------|--------------|--------------|------------------------------|
| Pressure             | 0          | 20           | NA           | 70           | 735                          |
| Flow Characteristics |            |              |              |              |                              |
| Puff                 | Y / B      | N IX         | Y/N          | M I W        | CO2                          |
| Steady Flow          | Y / T      | YIN          | Y7N          | Y/ Ø         | GAS                          |
| Surges               | YID        | YIN          | Y/N          | YIN          | Type of Fluid                |
| Down to nothing      | (Y) N .    | CP/ N        | Y/N          | 0/N          | Injected for<br>WaterBood if |
| Gas or Oil           | YID        | (D) N        | . Y/N        | (V) N        | applies.                     |
| Water                | Y / D      | G Y          | Y/N          | Y/D          |                              |