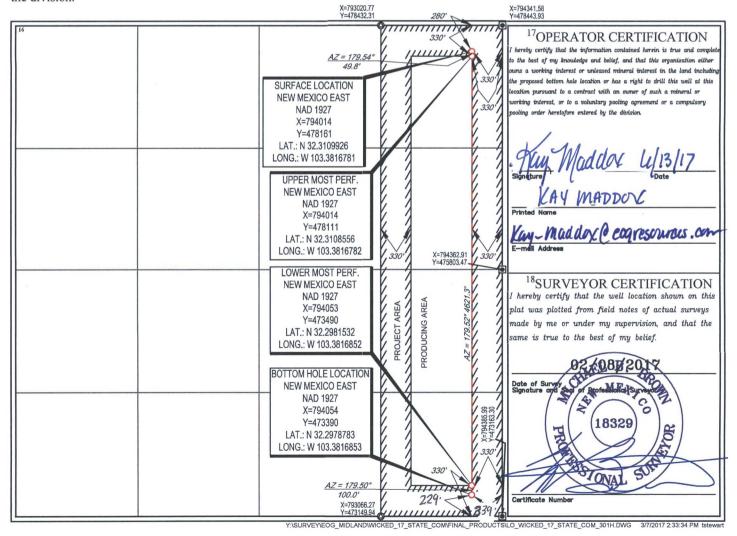

AMENDED REPORT

**FORM C-102** 

WELL LOCATION AND ACREAGE DEDICATION PLA

| <sup>1</sup> API Number    |  | <sup>2</sup> Pool Code      | <sup>3</sup> Pool Name       |                        |  |  |  |  |  |  |  |
|----------------------------|--|-----------------------------|------------------------------|------------------------|--|--|--|--|--|--|--|
| 30-025-43665               |  | 2205                        | Antelope Ridge; Bone Spring, | South                  |  |  |  |  |  |  |  |
| <sup>4</sup> Property Code |  | <sup>6</sup> Well Number    |                              |                        |  |  |  |  |  |  |  |
| 317503                     |  | WICKED 1                    | 17 STATE COM                 | #301H                  |  |  |  |  |  |  |  |
| <sup>7</sup> OGRID N₀.     |  | <sup>8</sup> O <sub>I</sub> | perator Name                 | <sup>9</sup> Elevation |  |  |  |  |  |  |  |
| 7377                       |  | 3401'                       |                              |                        |  |  |  |  |  |  |  |
| 10                         |  |                             |                              |                        |  |  |  |  |  |  |  |

<sup>10</sup>Surface Location East/West line Lot Idn Feet from the North/South line Feet from the UL or lot no. Section Township Range 17 23-S 35-E 280 NORTH 330' EAST LEA A

| UL or lot no.                        | Section                  | Township   | Range           | Lot Idn              | Feet from the | North/South line |     | East/West line | County |
|--------------------------------------|--------------------------|------------|-----------------|----------------------|---------------|------------------|-----|----------------|--------|
| P                                    | 17                       | 23-S       | 35-E            | -                    | 229           | SOUTH            | 339 | EAST           | LEA    |
| <sup>12</sup> Dedicated Acres<br>160 | <sup>13</sup> Joint or I | nfill 14Co | onsolidation Co | de <sup>15</sup> Ord | er No.        |                  |     | '              |        |