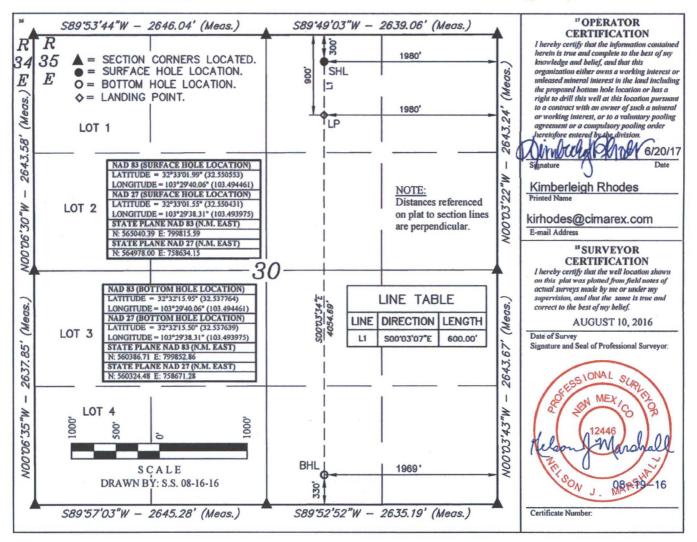

State of New Mexico Energy, Minerals & Natural Resources Department 1220 South St. Francis Dr. JUL 12 2017 AMENDED REPORT

Santa Fe, NM 87505

RECEIVED

Form C-102

WELL LOCATION AND ACREAGE DEDICATION PLAT

| <sup>1</sup> API Number<br>30-025-43468 | <sup>2</sup> Pool Code<br>5535 | Berry; Bone Spring, North | 1.                       |
|-----------------------------------------|--------------------------------|---------------------------|--------------------------|
| <sup>4</sup> Property Code              | <sup>\$</sup> Property Name    |                           | <sup>6</sup> Well Number |
| 39359                                   | CHIEF 30 STATE                 |                           | #7H                      |
| <sup>7</sup> OGRID No.                  | <sup>8</sup> Operator Name     |                           | <sup>9</sup> Elevation   |
| 215099                                  | CIMAREX ENERGY CO.             |                           | 3700.7                   |

Surface Location Section washi Range 35E UL or lot no. Lot Idn Feet from the North/South line Feet from the East/West line County 205 NORTH B 30 300 1980 EAST LEA "Bottom Hole Location If Different From Surface UL or lot no. Lot Idn Feet from the North/South line East/West line Section Township Range Feet from the County 0 30

20S 35E 330 SOUTH 1969 EAST LEA 12 Dedicated Acres 15 Order No. 13 Joint or Infil 14 Consolidation Code 160

No allowable will be assigned to this completion until all interests have been consolidated or a non-standard unit has been approved by the division.