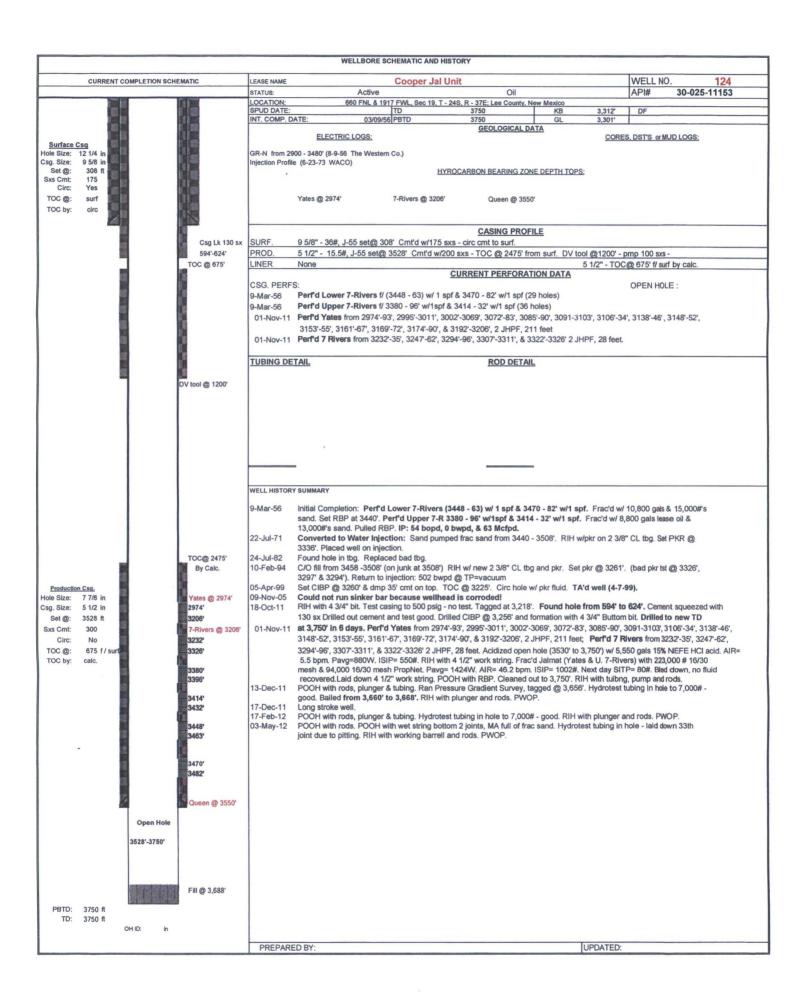

## Expires: January 31, 2018 5. Lease Serial No

SUNDRY NOTICES AND REPORTS ON WELLS

Do not use this form for proposals to drill or to re-enter and abandoned well. Use form 3160-3 (APD) for the re-enter and 19 2017 NMNM12612 RECEIVED 6. If Indian, Allottee or Tribe Name abandoned well. Use form 3160-3 (APD) for such proposals. SUBMIT IN TRIPLICATE - Other instructions on page 2 7. If Unit or CA/Agreement, Name and/or No. 1. Type of Well Well Name and No. COOPER JAL UNIT 124 ☑ Oil Well ☐ Gas Well ☐ Other Name of Operator Contact: JOHN SAENZ API Well No. LEGACY RESERVES OPERATING LÆ-Mail: jsaenz@legacylp.com 30-025-11153 3b. Phone No. (include area code) 10. Field and Pool or Exploratory Area 303 W WALL ST SUITE 1800 Ph: 432-689-5200 LANGLIE MATTIX;7RVRS-Q-GR MIDLAND, TX 79701 4. Location of Well (Footage, Sec., T., R., M., or Survey Description) 11. County or Parish, State Sec 19 T24S R37E NENW 660FNL 1917FWL LEA COUNTY, NM 12. CHECK THE APPROPRIATE BOX(ES) TO INDICATE NATURE OF NOTICE, REPORT, OR OTHER DATA TYPE OF SUBMISSION TYPE OF ACTION ☐ Production (Start/Resume) ■ Water Shut-Off □ Acidize Deepen ☐ Notice of Intent ☐ Alter Casing ☐ Hydraulic Fracturing □ Reclamation ■ Well Integrity Subsequent Report Casing Repair ■ New Construction ☐ Recomplete Other ☐ Final Abandonment Notice ☐ Change Plans ☐ Plug and Abandon ☐ Temporarily Abandon ☐ Convert to Injection ☐ Plug Back ■ Water Disposal 13. Describe Proposed or Completed Operation: Clearly state all pertinent details, including estimated starting date of any proposed work and approximate duration thereof. If the proposal is to deepen directionally or recomplete horizontally, give subsurface locations and measured and true vertical depths of all pertinent markers and zones. Attach the Bond under which the work will be performed or provide the Bond No. on file with BLM/BIA. Required subsequent reports must be filed within 30 days following completion of the involved operations. If the operation results in a multiple completion or recompletion in a new interval, a Form 3160-4 must be filed once testing has been completed. Final Abandonment Notices must be filed only after all requirements, including reclamation, have been completed and the operator has determined that the site is ready for final inspection. This sundry is an Amendment to the sundry that was filed on 12/30/11 by the previous operator. See attached. Step 4 (a) on previous operator sundry Perforated Yates & 7Rivers: 2974'-3206', 3232'-3326' Wellbore diagrams attached. 14. I hereby certify that the foregoing is true and correct Electronic Submission #381366 verified by the BLM Well Information System For LEGACY RESERVES OPERATING LP, sent to the Hobbs Title **OPERATIONS ENGINEER** Name (Printed/Typed) JOHN SAENZ (Electronic Submission) 07/14/2017 Signature THIS SPACE FOR FEDERAL OR STATE OFFICE USE Accepted for Record Only