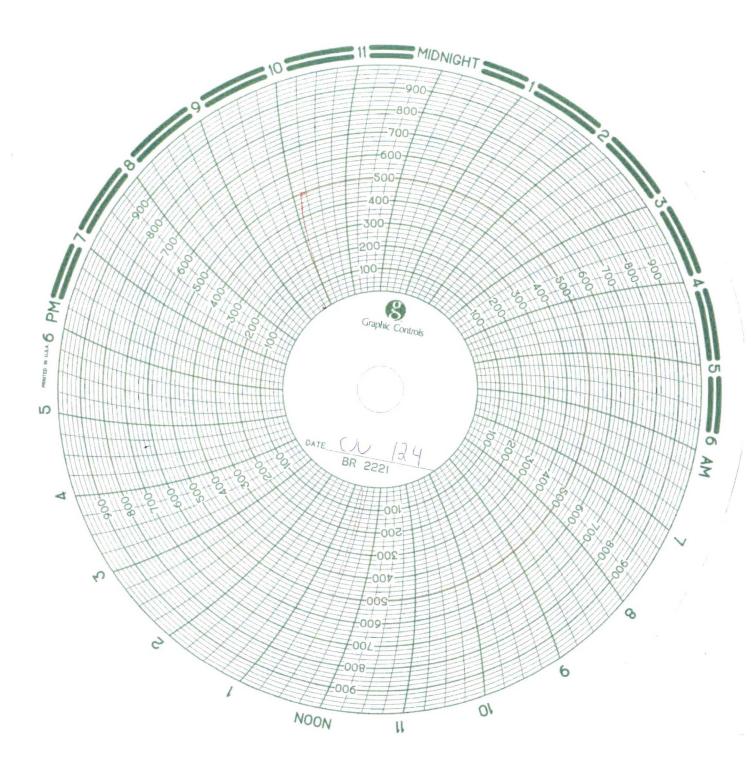

| ,                                                                                                                                                                                                                                                    |                                                                                                                                               |                                                                                                                     |                                                                                                                   |                                                                                |  |  |
|------------------------------------------------------------------------------------------------------------------------------------------------------------------------------------------------------------------------------------------------------|-----------------------------------------------------------------------------------------------------------------------------------------------|---------------------------------------------------------------------------------------------------------------------|-------------------------------------------------------------------------------------------------------------------|--------------------------------------------------------------------------------|--|--|
| Form 3160-5<br>(June 2015) DE                                                                                                                                                                                                                        | OMI<br>Expire                                                                                                                                 | RM APPROVED<br>B NO. 1004-0137<br>s: January 31, 2018                                                               |                                                                                                                   |                                                                                |  |  |
| SUNDRY                                                                                                                                                                                                                                               | 5. Lease Serial No<br>NMNM12612                                                                                                               |                                                                                                                     |                                                                                                                   |                                                                                |  |  |
| Do not use this abandoned we                                                                                                                                                                                                                         | 6. If Indian, Allott                                                                                                                          | ee or Tribe Name                                                                                                    |                                                                                                                   |                                                                                |  |  |
| JUL CE SUBMIT IN T                                                                                                                                                                                                                                   | 7. If Unit or CA/A                                                                                                                            | 7. If Unit or CA/Agreement, Name and/or No.                                                                         |                                                                                                                   |                                                                                |  |  |
| 1. Type of Well St. Cos Well St. Oth                                                                                                                                                                                                                 | 8. Well Name and COOPER JAL                                                                                                                   |                                                                                                                     |                                                                                                                   |                                                                                |  |  |
|                                                                                                                                                                                                                                                      | 9. API Well No.                                                                                                                               |                                                                                                                     |                                                                                                                   |                                                                                |  |  |
| LEGACY RESERVES OPERA                                                                                                                                                                                                                                | 30-025-1115                                                                                                                                   | 3                                                                                                                   |                                                                                                                   |                                                                                |  |  |
| 3a. Address<br>303 W WALL ST SUITE 1800<br>MIDLAND, TX 79701                                                                                                                                                                                         |                                                                                                                                               | 3b. Phone No. (include area code) Ph: 432-689-5200                                                                  |                                                                                                                   | 10. Field and Pool or Exploratory Area LANGLIE MATTIX;7RVRS-Q-GR               |  |  |
| 4. Location of Well (Footage, Sec., T                                                                                                                                                                                                                | 11. County or Pari                                                                                                                            | 11. County or Parish, State                                                                                         |                                                                                                                   |                                                                                |  |  |
| Sec 19 T24S R37E NENW 66                                                                                                                                                                                                                             | LEA COUNT                                                                                                                                     | LEA COUNTY, NM                                                                                                      |                                                                                                                   |                                                                                |  |  |
|                                                                                                                                                                                                                                                      |                                                                                                                                               |                                                                                                                     |                                                                                                                   |                                                                                |  |  |
| 12. CHECK THE AF                                                                                                                                                                                                                                     | PROPRIATE BOX(ES)                                                                                                                             | TO INDICATE NATURE OF                                                                                               | F NOTICE, REPORT, OR C                                                                                            | THER DATA                                                                      |  |  |
| TYPE OF SUBMISSION                                                                                                                                                                                                                                   | TYPE OF ACTION                                                                                                                                |                                                                                                                     |                                                                                                                   |                                                                                |  |  |
| □ Notice of Intent                                                                                                                                                                                                                                   | ☐ Acidize                                                                                                                                     | Deepen                                                                                                              | ☐ Production (Start/Resume)                                                                                       | ☐ Water Shut-Off                                                               |  |  |
| _                                                                                                                                                                                                                                                    | ☐ Alter Casing                                                                                                                                | ☐ Hydraulic Fracturing                                                                                              | □ Reclamation                                                                                                     | ■ Well Integrity                                                               |  |  |
|                                                                                                                                                                                                                                                      | ☐ Casing Repair                                                                                                                               | ■ New Construction                                                                                                  | ☐ Recomplete                                                                                                      | ☐ Other                                                                        |  |  |
| ☐ Final Abandonment Notice                                                                                                                                                                                                                           | ☐ Change Plans                                                                                                                                | Plug and Abandon                                                                                                    | ▼ Temporarily Abandon                                                                                             |                                                                                |  |  |
|                                                                                                                                                                                                                                                      | ☐ Convert to Injection                                                                                                                        | ☐ Plug Back                                                                                                         | ■ Water Disposal                                                                                                  |                                                                                |  |  |
| 13. Describe Proposed or Completed Ope<br>If the proposal is to deepen directiona<br>Attach the Bond under which the wor<br>following completion of the involved<br>testing has been completed. Final Ab<br>determined that the site is ready for fi | ally or recomplete horizontally,<br>k will be performed or provide<br>operations. If the operation resonded<br>andonment Notices must be file | give subsurface locations and measur<br>the Bond No. on file with BLM/BIA<br>sults in a multiple completion or reco | red and true vertical depths of all pe<br>Required subsequent reports must<br>impletion in a new interval, a Form | rtinent markers and zones. t be filed within 30 days 3160-4 must be filed once |  |  |
| 03/2017 RU wireline, set CIBF perforations 2974'-3688'.                                                                                                                                                                                              | @ 2924' w/35' of cemen                                                                                                                        | t on top. TOC @ 2889'. RD wi                                                                                        | reline. Existing                                                                                                  |                                                                                |  |  |
| 07/2017 Ran MIT, pressure ca<br>and wellbore diagram attached                                                                                                                                                                                        | sing to 500#. Witnessed                                                                                                                       | by Paul Flowers-BLM. Well is                                                                                        | now TA'd. Chart                                                                                                   | XPIRES                                                                         |  |  |
|                                                                                                                                                                                                                                                      |                                                                                                                                               |                                                                                                                     | TAE                                                                                                               | 2/2018                                                                         |  |  |
|                                                                                                                                                                                                                                                      |                                                                                                                                               |                                                                                                                     | +16                                                                                                               | - F 1                                                                          |  |  |