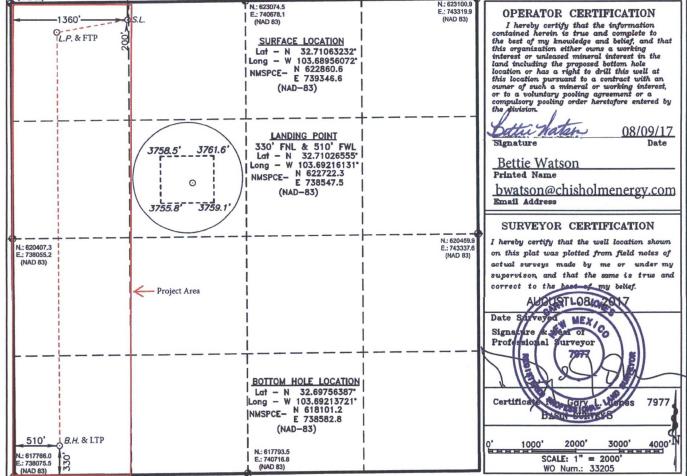

## OIL CONSERVATION DIVISION DISTRICT III

1226 South St. Francis Dr. Santa Fe, New Mexico 87505

1000 Rio Brazos Rd., Aztec, NM 87410 Phone (505) 334-6178 Fax: (505) 334-6170 DISTRICT IV 1226 S. St. Francis Dr., Santa Fe, NM 87505 Phone (505) 476-3460 Fax: (505) 476-3462 AMENDED REPORT WELL LOCATION AND ACREAGE DEDICATION PLAT API Number Pool Name 30-025-43906 13160 Corbin: Bone Spring South Property Code Well Number Property Name GAZELLE "32" STATE 2BS 1H OGRID No. Operator Name Elevation 327137 3759 CHISHOLM ENERGY OPERATING, LLC Surface Location UL or lot No. Section Township Lot Idn FEET from the North/SOUTH LINE FEET from the East/West Line Range County D 32 18 S 33 E 200 NORTH 1310 WEST LEA Bottom Hole Location If Different From Surface UL or lot No. Section Township Lot Idn FEET from the North/SOUTH LINE FEET from the East/West Line Range County SOUTH LEA 32 18 S 33 E 330 510 WEST M Joint or Infill Consolidation Code Order No. Dedicated Acres NO ALLOWABLE WILL BE ASSIGNED TO THIS COMPLETION UNTIL ALL INTERESTS HAVE BEEN CONSOLIDATED OR A NON-STANDARD UNIT HAS BEEN APPROVED BY THE DIVISION E.: 738035.1 (NAD 83) N.: 623074.5 E.: 740678,1 (NAD 83) OPERATOR CERTIFICATION 1360'-L.P. & FTP SURFACE LOCATION Lat - N 32.71063232° Long - W 103.68956072° NMSPCE- N 622860.6 E 739346.6 (NAD-83)