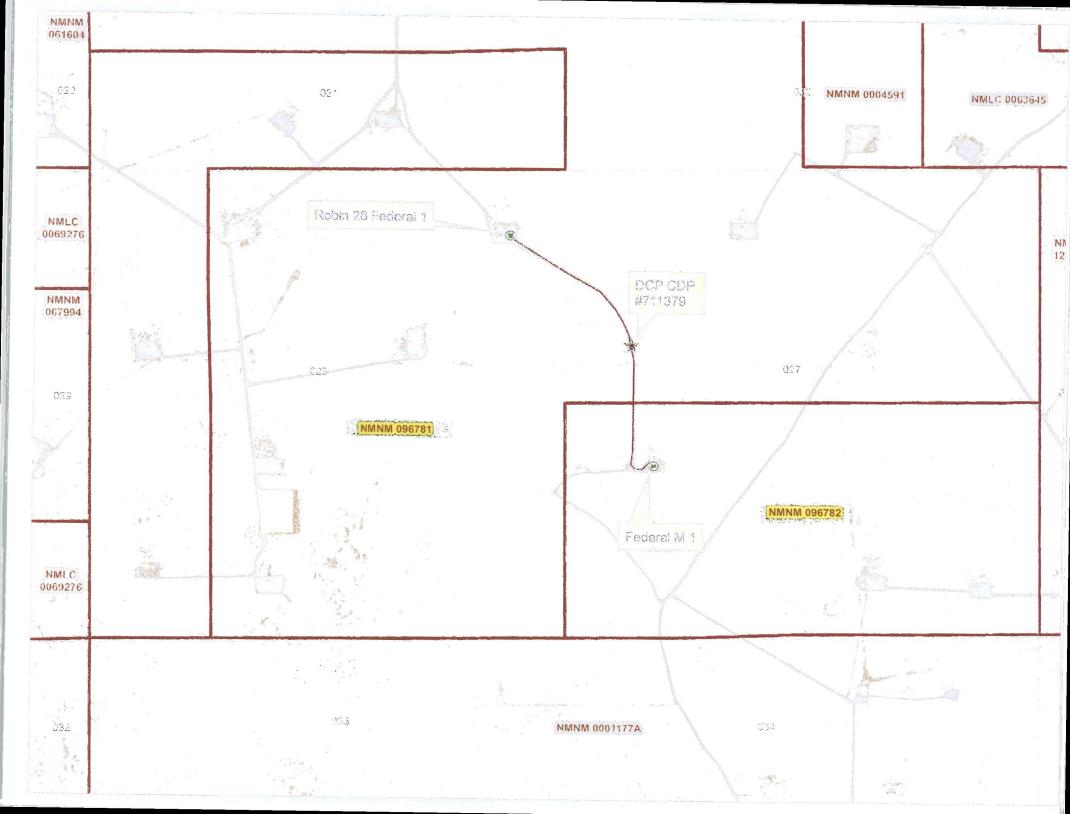

32. Additional remarks, continued

30-025-35844 Corbin; Delaware, West

The BLM's interest in both wells is 12.5%

The Federal M 1 and Robin 28 Federal 1 have separate production facilities. They are located in Sec. 28, T18S, R33E in Lea County, New Mexico. Gas volumes from the Robin 28 Federal 1 will be determined from allocation meter 677-33-230. The Robin 28 Federal 1 will produce into its own separator at its own battery. Oil production for the Robin 28 Federal 1 is captured in a set of 2 tanks utilized only by this well. The oil production for this well is measured by tank gauging and sold via truck transportation. Gas volumes from the Federal M 1 will commingle with gas from the Robin 28 Federal 1 prior to a common sales point. Commingled gas production will be determined by a DCP CDP #711379 located in Section 27, T18S, R33E (SWNW). Allocated gas production for the Federal M 1 will be determined daily via the subtraction method from the DCP CDP meter #711379 and the Robin 28 Federal 1 allocation meter 677-33-230. The gas produced from the Federal M 1 will be measured, commingled, and sold on the lease for the Robin 28 Federal 1. The Federal M 1 also has its own tank battery with a set of 2 tanks collecting oil from the well. The tank battery for the Federal M 1 is on its respective lease. Oil production from this well will be measured by tank gauging and sold via truck transportation.

## Oil & Gas metering:

The Federal M 1 and Robin 28 Federal 1 have separate production facilities. They are located in Sec. 27 & 28, T18S, R33E in Lea County, New Mexico. Gas volumes from the Robin 28 Federal 1 will be determined from allocation meter 677-33-230. The Robin 28 Federal 1 will produce into its own separator at its own battery. Oil production for the Robin 28 Federal 1 is captured in a set of 2 tanks utilized only by this well. The oil production for this well is measured by tank gauging and sold via truck transportation. Gas volumes from the Federal M 1 will commingle with gas from the Robin 28 Federal 1 prior to a common sales point. Commingled gas production will be determined by a DCP CDP #711379 located in Section 27, T18S, R33E (SWNW). Allocated gas production for the Federal M 1 will be determined daily via the subtraction method from the DCP CDP meter #711379 and the Robin 28 Federal 1 allocation meter 677-33-230. The gas produced from the Federal M 1 will be measured, commingled, and sold off lease on lease number NMNM96781. The Federal M 1 also has its own tank battery with a set of 2 tanks collecting oil from the well. The tank battery for the Federal M 1 is on its respective lease. Oil production from this well will be measured by tank gauging and sold via truck transportation.