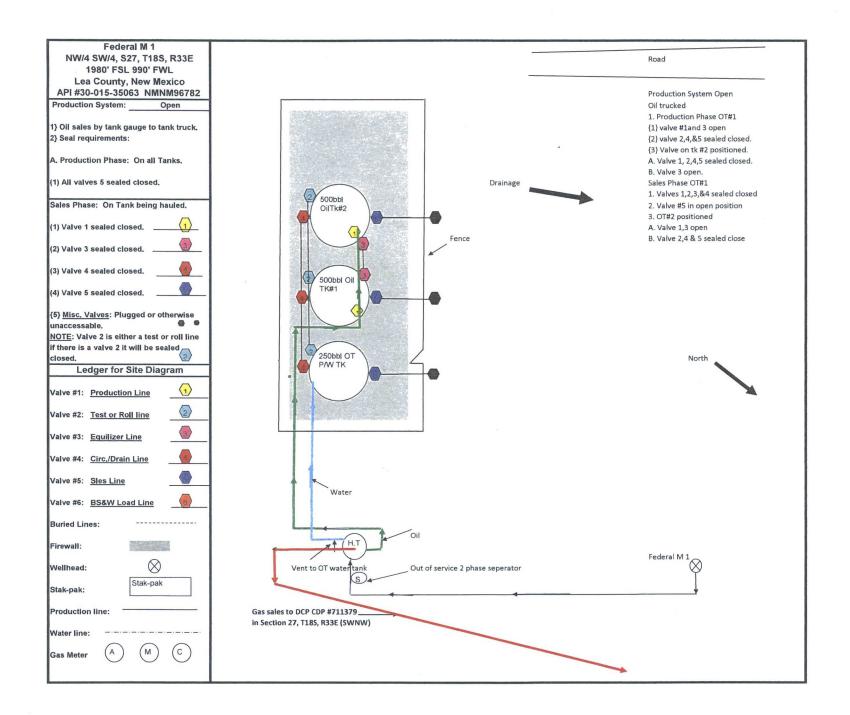

32. Additional remarks, continued

30-025-35844 Corbin; Delaware, West

The BLM's interest in both wells is 12.5%

The Federal M 1 and Robin 28 Federal 1 have separate production facilities. They are located in Sec. 28, T18S, R33E in Lea County, New Mexico. Gas volumes from the Robin 28 Federal 1 will be determined from allocation meter 677-33-230. The Robin 28 Federal 1 will produce into its own separator at its own battery. Oil production for the Robin 28 Federal 1 is captured in a set of 2 tanks utilized only by this well. The oil production for this well is measured by tank gauging and sold via truck transportation. Gas volumes from the Federal M 1 will commingle with gas from the Robin 28 Federal 1 prior to a common sales point. Commingled gas production will be determined by a DCP CDP #711379 located in Section 27, T18S, R33E (SWNW). Allocated gas production for the Federal M 1 will be determined daily via the subtraction method from the DCP CDP meter #711379 and the Robin 28 Federal 1 allocation meter 677-33-230. The gas produced from the Federal M 1 will be measured, commingled, and sold on the lease for the Robin 28 Federal 1. The Federal M 1 also has its own tank battery with a set of 2 tanks collecting oil from the well. The tank battery for the Federal M 1 is on its respective lease. Oil production from this well will be measured by tank gauging and sold via truck transportation.

## Oil & Gas metering:

The Federal M 1 and Robin 28 Federal 1 have separate production facilities. They are located in Sec. 27 & 28, T18S, R33E in Lea County, New Mexico. Gas volumes from the Robin 28 Federal 1 will be determined from allocation meter 677-33-230. The Robin 28 Federal 1 will produce into its own separator at its own battery. Oil production for the Robin 28 Federal 1 is captured in a set of 2 tanks utilized only by this well. The oil production for this well is measured by tank gauging and sold via truck transportation. Gas volumes from the Federal M 1 will commingle with gas from the Robin 28 Federal 1 prior to a common sales point. Commingled gas production will be determined by a DCP CDP #711379 located in Section 27, T18S, R33E (SWNW). Allocated gas production for the Federal M 1 will be determined daily via the subtraction method from the DCP CDP meter #711379 and the Robin 28 Federal 1 allocation meter 677-33-230. The gas produced from the Federal M 1 will be measured, commingled, and sold off lease on lease number NMNM96781. The Federal M 1 also has its own tank battery with a set of 2 tanks collecting oil from the well. The tank battery for the Federal M 1 is on its respective lease. Oil production from this well will be measured by tank gauging and sold via truck transportation.

These meters, including the Robin 28 Federal 1 allocation meter will be calibrated on a regular basis per API, NMOCD, and BLM specifications. The BLM and OCD will be notified of any future changes in the facilities.

## **Process and Flow Descriptions:**

The flow of produced fluids is shown in detail on the enclosed facility diagram, along with a description of each vessel and a map which shows the lease boundaries, location of wells, facility, and gas sales meter. The proposed commingling is appropriate based on category 3 of the BLM's guidance in IM 2013-152. The proposed commingling is the only economical way that Devon can sell the gas due to low volume gas production by the Robin 28 Federal 1 and the Federal M 1. Installing an additional meter on the Federal M 1 for 4.4 MCFPD production is not an economic alternative to commingling off lease. This proposal will maximize the ultimate recovery of oil and/or gas from the federal leases and will reduce environmental impacts by minimizing surface disturbance and emissions. The proposed commingling will reduce operating expenses, as well as, not adversely affect federal royalty income, production accountability, or the distribution of royalty.