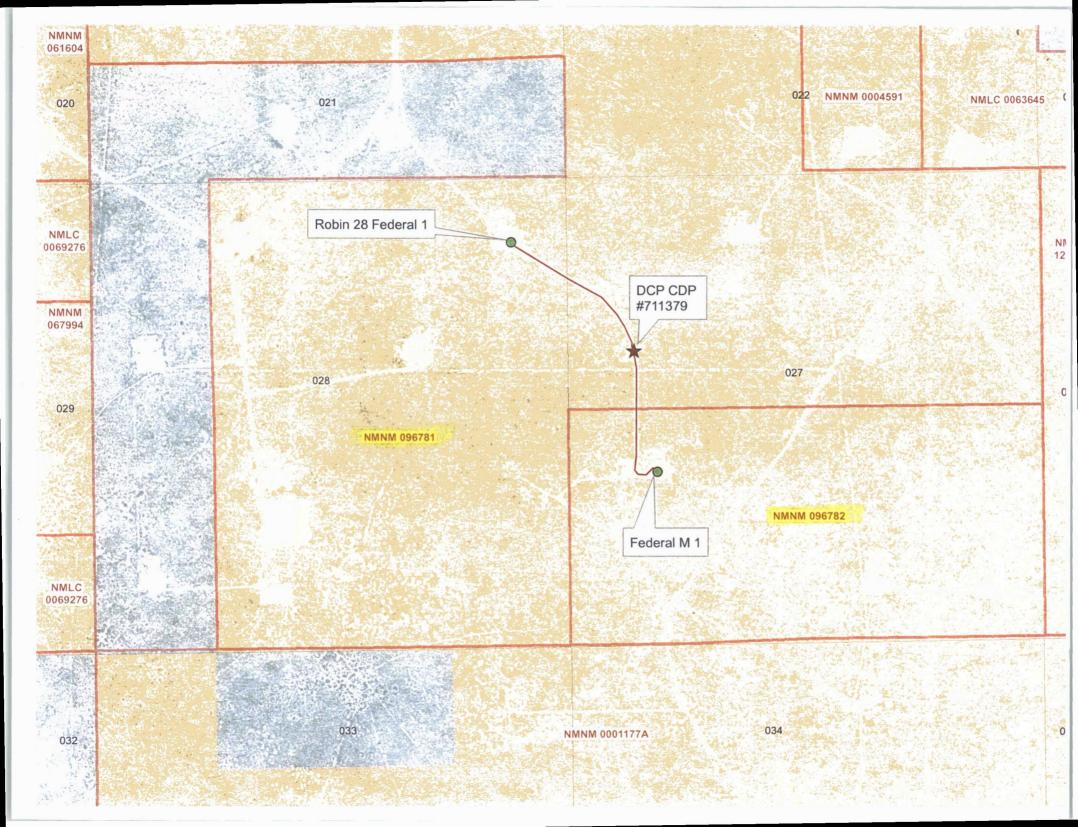

A map is enclosed showing the Federal Leases and well locations in Sec. 27 & 28, T18S, R33E

The BLM's interest in both wells is 12.5% royalty rate.

## **Process and Flow Descriptions:**

The flow of produced fluids is shown in detail on the enclosed facility diagram, along with a description of each vessel and a map which shows the lease boundaries, location of wells, facility, and gas sales meter. The proposed commingling is appropriate based on category 3 of the BLM's guidance in IM 2013-152. The proposed commingling is the only economical way that Devon can sell the gas due to low volume gas production by the Robin 28 Federal 1 and the Federal M 1. Installing an additional meter on the Federal M 1 for 4.4 MCFPD production is not an economic alternative to commingling off lease. This proposal will maximize the ultimate recovery of oil and/or gas from the federal leases and will reduce environmental impacts by minimizing surface disturbance and emissions. The proposed commingling will reduce operating expenses, as well as, not adversely affect federal royalty income, production accountability, or the distribution of royalty.