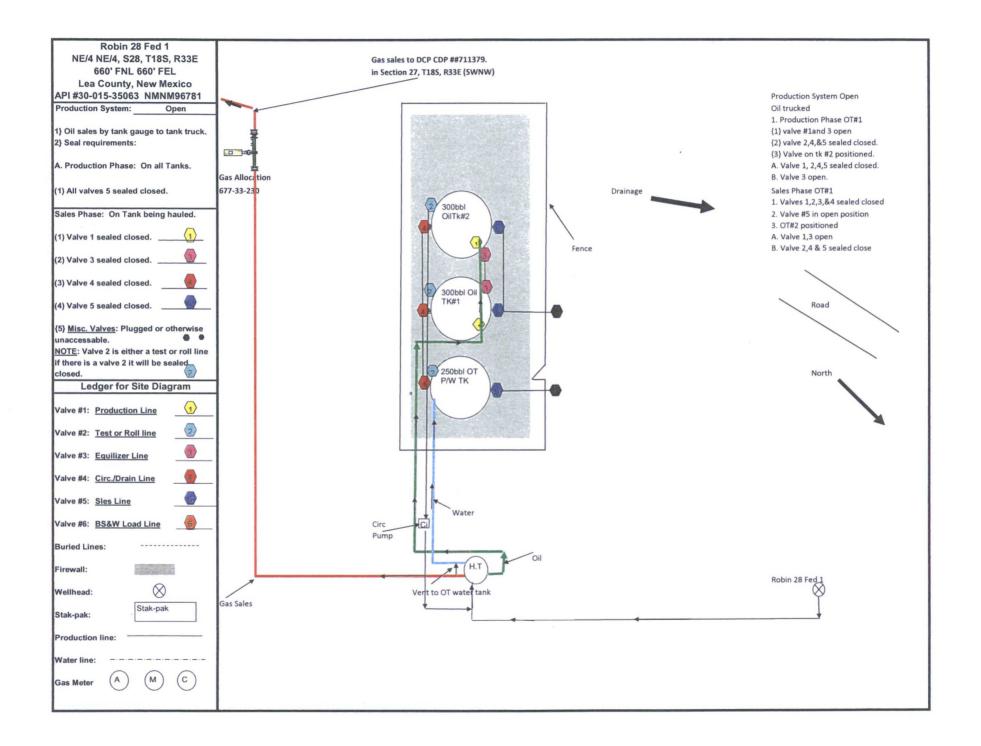

32. Additional remarks, continued

30-025-35844 Corbin; Delaware, West

The BLM's interest in both wells is 12.5%

The Federal M 1 and Robin 28 Federal 1 have separate production facilities. They are located in Sec. 28, T18S, R33E in Lea County, New Mexico. Gas volumes from the Robin 28 Federal 1 will be determined from allocation meter 677-33-230. The Robin 28 Federal 1 will produce into its own separator at its own battery. Oil production for the Robin 28 Federal 1 is captured in a set of 2 tanks utilized only by this well. The oil production for this well is measured by tank gauging and sold via truck transportation. Gas volumes from the Federal M 1 will commingle with gas from the Robin 28 Federal 1 prior to a common sales point. Commingled gas production will be determined by a DCP CDP #711379 located in Section 27, T18S, R33E (SWNW). Allocated gas production for the Federal M 1 will be determined daily via the subtraction method from the DCP CDP meter #711379 and the Robin 28 Federal 1 allocation meter 677-33-230. The gas produced from the Federal M 1 will be measured, commingled, and sold on the lease for the Robin 28 Federal 1. The Federal M 1 also has its own tank battery with a set of 2 tanks collecting oil from the well. The tank battery for the Federal M 1 is on its respective lease. Oil production from this well will be measured by tank gauging and sold via truck transportation.

## Oil & Gas metering:

The Federal M 1 and Robin 28 Federal 1 have separate production facilities. They are located in Sec. 27 & 28, T18S, R33E in Lea County, New Mexico. Gas volumes from the Robin 28 Federal 1 will be determined from allocation meter 677-33-230. The Robin 28 Federal 1 will produce into its own separator at its own battery. Oil production for the Robin 28 Federal 1 is captured in a set of 2 tanks utilized only by this well. The oil production for this well is measured by tank gauging and sold via truck transportation. Gas volumes from the Federal M 1 will commingle with gas from the Robin 28 Federal 1 prior to a common sales point. Commingled gas production will be determined by a DCP CDP #711379 located in Section 27, T18S, R33E (SWNW). Allocated gas production for the Federal M 1 will be determined daily via the subtraction method from the DCP CDP meter #711379 and the Robin 28 Federal 1 allocation meter 677-33-230. The gas produced from the Federal M 1 will be measured, commingled, and sold off lease on lease number NMNM96781. The Federal M 1 also has its own tank battery with a set of 2 tanks collecting oil from the well. The tank battery for the Federal M 1 is on its respective lease. Oil production from this well will be measured by tank gauging and sold via truck transportation.

These meters, including the Robin 28 Federal 1 allocation meter will be calibrated on a regular basis per API, NMOCD, and BLM specifications. The BLM and OCD will be notified of any future changes in the facilities.

## **Process and Flow Descriptions:**

The flow of produced fluids is shown in detail on the enclosed facility diagram, along with a description of each vessel and a map which shows the lease boundaries, location of wells, facility, and gas sales meter. The proposed commingling is appropriate based on category 3 of the BLM's guidance in IM 2013-152. The proposed commingling is the only economical way that Devon can sell the gas due to low volume gas production by the Robin 28 Federal 1 and the Federal M 1. Installing an additional meter on the Federal M 1 for 4.4 MCFPD production is not an economic alternative to commingling off lease. This proposal will maximize the ultimate recovery of oil and/or gas from the federal leases and will reduce environmental impacts by minimizing surface disturbance and emissions. The proposed commingling will reduce operating expenses, as well as, not adversely affect federal royalty income, production accountability, or the distribution of royalty.