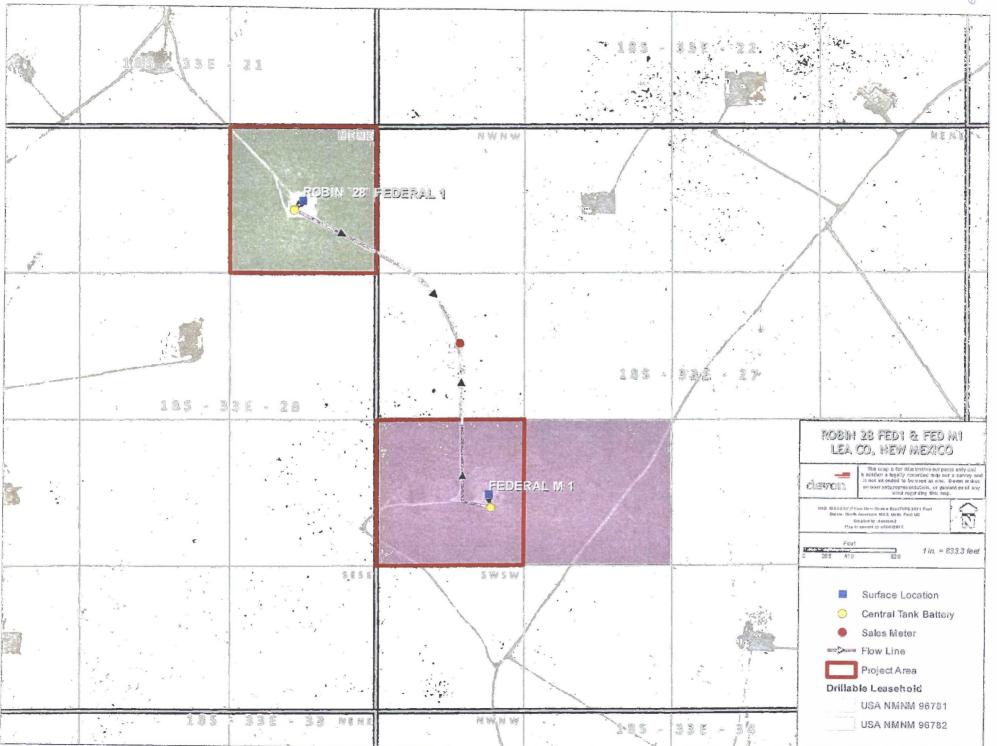

A map is enclosed showing the Federal Leases and well locations in Sec. 27 & 28, T18S, R33E

The BLM's interest in both wells is 12.5% royalty rate.

## **Process and Flow Descriptions:**

The flow of produced fluids is shown in detail on the enclosed facility diagram, along with a description of each vessel and a map which shows the lease boundaries, location of wells, facility, and gas sales meter. The proposed commingling is appropriate based on category 3 of the BLM's guidance in IM 2013-152. The proposed commingling is the only economical way that Devon can sell the gas due to low volume gas production by the Robin 28 Federal 1 and the Federal M 1. Installing an additional meter on the Federal M 1 for 4.4 MCFPD production is not an economic alternative to commingling off lease. This proposal will maximize the ultimate recovery of oil and/or gas from the federal leases and will reduce environmental impacts by minimizing surface disturbance and emissions. The proposed commingling will reduce operating expenses, as well as, not adversely affect federal royalty income, production accountability, or the distribution of royalty.