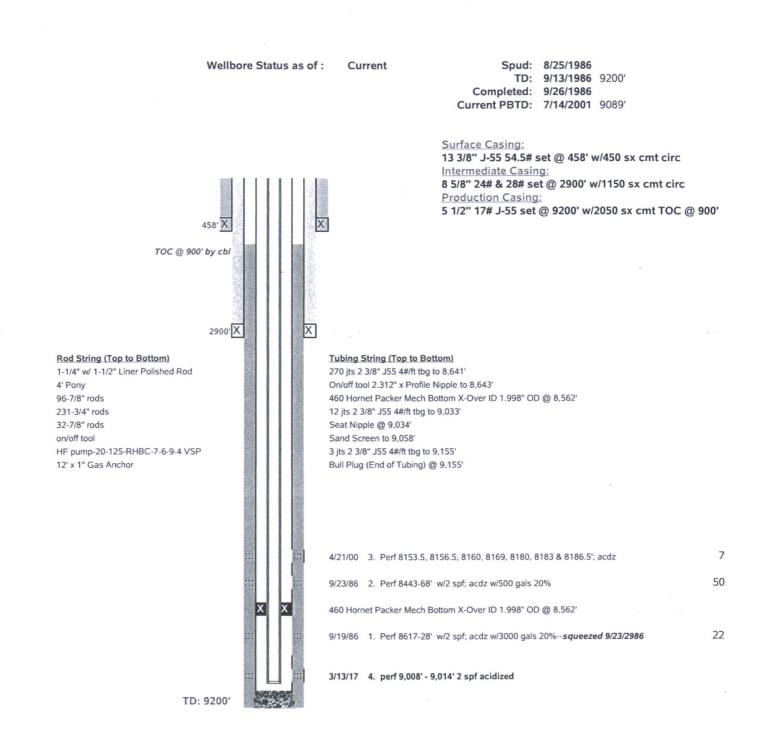

| B                                                                                                                                                              | UNITED STATES<br>EPARTMENT OF THE I<br>UREAU OF LAND MANA<br>NOTICES AND REPO<br>is form for proposals to<br>II. Use form 3160-3 (AP | NTERIOR<br>GEMENT<br>RTS ON WI   | NMOC<br>Hobbs                | 5                                                                  | OMB N<br>Expires: Ja<br>5. Lease Serial No.       | APPROVED<br>O. 1004-0137<br>anuary 31, 2018 |
|----------------------------------------------------------------------------------------------------------------------------------------------------------------|--------------------------------------------------------------------------------------------------------------------------------------|----------------------------------|------------------------------|--------------------------------------------------------------------|---------------------------------------------------|---------------------------------------------|
|                                                                                                                                                                | II. Use form 3160-3 (AP<br>TRIPLICATE - Other inst                                                                                   |                                  | page 2                       | OBBS                                                               | 7. If Unit or CA/Agree                            | ement, Name and/or No.                      |
| 1. Type of Well                                                                                                                                                |                                                                                                                                      |                                  | R                            | 102                                                                | 8. Will Name and No.                              |                                             |
| 🛛 Oil Well 🔲 Gas Well 🔲 Oth                                                                                                                                    |                                                                                                                                      | `℃ <sub></sub>                   | 5012                         | CHEVRON 12 FEDERAL 1                                               |                                                   |                                             |
| 2. Name of Operator<br>MATADOR PRODUCTION CO                                                                                                                   | Contact:<br>OMPANYE-Mail: tlink@mata                                                                                                 | TAMMY R LI<br>adorresources.     | NK<br>com                    | ED.                                                                | <ol> <li>API Well No.<br/>30-025-29747</li> </ol> |                                             |
| 3a. Address<br>5400 LBJ FREEWAY, SUITE<br>DALLAS, TX 75240                                                                                                     | 3b. Phone No. (include area code)<br>Ph: 575-623-6601 Ext: 2465                                                                      |                                  |                              | 10. Field and Pool or Exploratory Area<br>YOUNG; BONE SPRING NORTH |                                                   |                                             |
| 4. Location of Well (Footage, Sec., T                                                                                                                          | )                                                                                                                                    |                                  |                              | 11. County or Parish, State                                        |                                                   |                                             |
| Sec 12 T18S R32E Mer NMP                                                                                                                                       | . '                                                                                                                                  |                                  |                              | LEA COUNTY, NM                                                     |                                                   |                                             |
| 12. CHECK THE AN                                                                                                                                               | PPROPRIATE BOX(ES)                                                                                                                   | TO INDICA                        | TE NATURE O                  | F NOTICE,                                                          | REPORT, OR OTH                                    | IER DATA                                    |
| TYPE OF SUBMISSION                                                                                                                                             | TYPE OF SUBMISSION TYPE OF ACTION                                                                                                    |                                  |                              |                                                                    |                                                   |                                             |
| D Nation - Classes                                                                                                                                             | □ Acidize                                                                                                                            | pen 🗖 Produc                     |                              | ion (Start/Resume)                                                 | □ Water Shut-Off                                  |                                             |
| □ Notice of Intent                                                                                                                                             | □ Alter Casing                                                                                                                       | Hydraulic Fracturing             |                              | Reclama                                                            |                                                   | □ Well Integrity                            |
| Subsequent Report                                                                                                                                              | Casing Repair                                                                                                                        | □ New Construction               |                              | □ Recomplete                                                       |                                                   | Other                                       |
| Final Abandonment Notice                                                                                                                                       | Change Plans                                                                                                                         | Plug and Abandon                 |                              |                                                                    | Temporarily Abandon                               |                                             |
|                                                                                                                                                                | Convert to Injection                                                                                                                 | Plug Back                        |                              | Water Disposal<br>g date of any proposed work and approximate      |                                                   | 2                                           |
| BLM Bond No. NMB0001079<br>Surety Bond No. RLB0015172<br>SEE ATTACHED: CURRENT                                                                                 |                                                                                                                                      |                                  |                              |                                                                    |                                                   |                                             |
| 14. I hereby certify that the foregoing is                                                                                                                     | true and correct                                                                                                                     |                                  |                              | Д                                                                  | 1                                                 |                                             |
|                                                                                                                                                                | Electronic Submission #                                                                                                              | RODUCTION                        | COMPANY, sent<br>DEBORAH MCK | to the Hobbs<br>INNEY on 06/                                       | 01/2017 ()                                        |                                             |
| Name (Printed/Typed) TAMMY R                                                                                                                                   |                                                                                                                                      |                                  | JCTION ANA                   |                                                                    | 4                                                 |                                             |
| Signature (Electronic S                                                                                                                                        |                                                                                                                                      | Date 05/30/2017CEPTED FOR/RECORD |                              |                                                                    | ORD                                               |                                             |
|                                                                                                                                                                | THIS SPACE FO                                                                                                                        | R FEDERA                         | L OR STATE                   | OFFICE US                                                          | SE                                                |                                             |
|                                                                                                                                                                |                                                                                                                                      | -                                |                              | A                                                                  | JG 2-9 2017                                       |                                             |
| Approved By<br>onditions of approval, if any, are attached<br>erify that the applicant holds legal or equilation<br>which would entitle the applicant to condu |                                                                                                                                      | Title                            | BUREAU                       | OF LAND MAMADEN<br>SBAD FIELD OFFICE                               | Date                                              |                                             |
| itle 18 U.S.C. Section 1001 and Title 43<br>States any false, fictitious or fraudulent s                                                                       |                                                                                                                                      |                                  |                              |                                                                    |                                                   |                                             |
| Instructions on page 2)                                                                                                                                        | OR-SUBMITTED ** O                                                                                                                    |                                  |                              | * OPERAT                                                           | OR-SUBMITTED                                      | ** Kz                                       |
|                                                                                                                                                                |                                                                                                                                      |                                  |                              |                                                                    |                                                   |                                             |