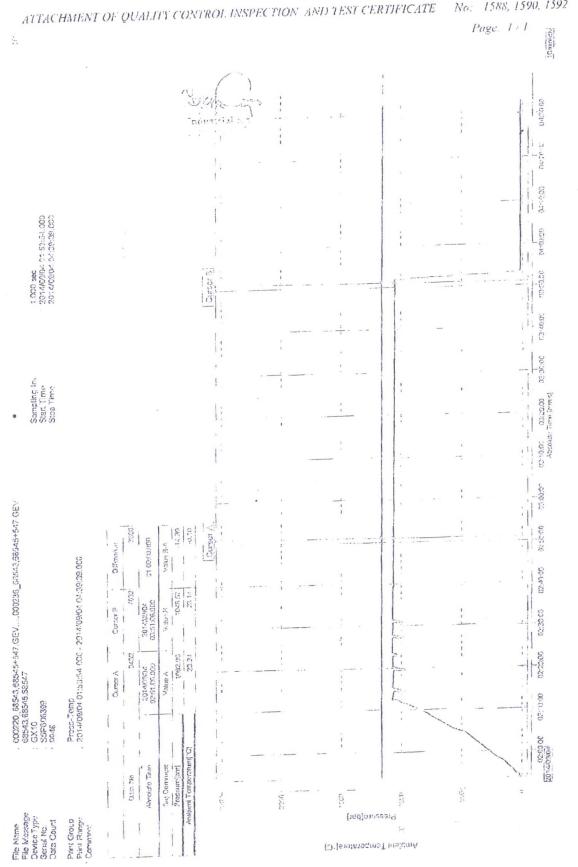

MHH 09142017

(STITLES)

Industrial Kft.

CONTITECH RUBBER No:QC-DB- 599/ 2014 Page: 16 / 176

| Ria 94                                                                         |                      |                                                                                                                 |                   | TUSEF                                    | 2445                      | 5      |
|--------------------------------------------------------------------------------|----------------------|-----------------------------------------------------------------------------------------------------------------|-------------------|------------------------------------------|---------------------------|--------|
| QU/                                                                            | TITY CON.            | TROL.                                                                                                           |                   | CERT N                                   | 1592                      |        |
| INSPECTIO                                                                      | N AND TES            | T CERTIFIC                                                                                                      | CATE              | Light Louise of the organization and the | rathematic fit for a con- |        |
| PURCHASER:                                                                     | ContiTech            | Oil & Marine C                                                                                                  | orp.              | P.O. Nº:                                 | 450046175                 | 3      |
| CONTITECH ORDER N                                                              | 539225               | HOSE TYPE:                                                                                                      | 3" 10             | Chok                                     | e & Kill Hose             |        |
| HOSE SERIAL No.                                                                | 68547                | NOMINAL / AC                                                                                                    | TUAL LENGT        | H: 7,62                                  | m / 7,66 m                |        |
| W.P. 68,9 MPa                                                                  | 10000 ps             | T.P. 103,4                                                                                                      | MPa 15            | 000 psi Duration                         | n. 60                     | min.   |
| Pressure test with water<br>ambient temperature                                | al                   |                                                                                                                 |                   |                                          |                           |        |
| •                                                                              |                      | See attacl                                                                                                      | nment. ( 1 p      | age )                                    |                           |        |
| ) 10<br>1 50                                                                   | Min.                 |                                                                                                                 |                   | *                                        |                           |        |
| COUPLINGS                                                                      | Туре                 | Seria                                                                                                           | I Ne              | Quality                                  | Heat N°                   |        |
| 3" coupling                                                                    | with                 | 2574                                                                                                            | 5533              | AISI 4130                                | A1582N I-                 | 18572  |
| 4 1/16" 10K API Swi                                                            | vel Flange end       |                                                                                                                 |                   | AISI 4130                                | 58855                     |        |
| Hub                                                                            |                      |                                                                                                                 |                   | AISI 4130                                | A1199N A                  | 423N   |
| Not Designed F                                                                 | or Well Testin       | ig                                                                                                              |                   |                                          | API Spec 16               | C      |
| Fire Rated                                                                     |                      |                                                                                                                 |                   | Te                                       | mperature rai             | le:"B" |
| All metal parts are flawler                                                    | SS .                 |                                                                                                                 |                   |                                          | -                         |        |
| WE CERTIFY THAT THE AI                                                         |                      |                                                                                                                 |                   |                                          | RMS OF THE ORDER          | ₹      |
| STATEMENT OF CONFO<br>conditions and specifical<br>accordance with the referen | ons of the shove Pur | chaser Order and t                                                                                              | hat these items/e | equipment were fabrica                   | ted inspected and tes     | ted in |
| Date: 04 September 201                                                         | Inspector 1.         | The second se | Quality Con       | rol                                      |                           |        |