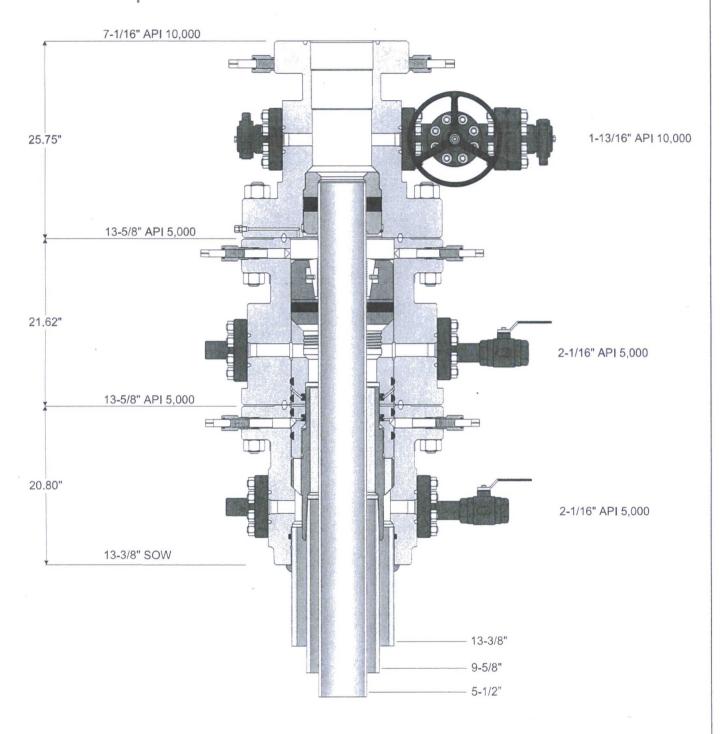

BTA Oil Producers, LLC respectfully requests variance for the following items listed below:

Choke Hose

-See attached for test chart and specs.

-See attached for test chart and specs.

Multi Bowl Wellhead
-Wellhead will be installed on a 13-3/8" casing and tested to onshore order #2

## A. PRESSURE CONTROL

- 1. Variance approved to use flex line from BOP to choke manifold. Check condition of flexible line from BOP to choke manifold, replace if exterior is damaged or if line fails test. Line to be as straight as possible with no hard bends and is to be anchored according to Manufacturer's requirements. The flexible hose can be exchanged with a hose of equal size and equal or greater pressure rating. Anchor requirements, specification sheet and hydrostatic pressure test certification matching the hose in service, to be onsite for review. These documents shall be posted in the company man's trailer and on the rig floor. If the BLM inspector questions the straightness of the hose, a BLM engineer will be contacted and will review in the field or via picture supplied by inspector to determine if changes are required (operator shall expect delays if this occurs).
- 2. Operator has proposed a multi-bowl wellhead assembly. This assembly will only be tested when installed on the surface casing. Minimum working pressure of the blowout preventer (BOP) and related equipment (BOPE) required for drilling below the surface casing shoe shall be 3000 (3M) psi.
  - a. Wellhead shall be installed by manufacturer's representatives, submit documentation with subsequent sundry.
  - b. If the welding is performed by a third party, the manufacturer's representative shall monitor the temperature to verify that it does not exceed the maximum temperature of the seal.
  - c. Manufacturer representative shall install the test plug for the initial BOP test.
  - d. If the cement does not circulate and one inch operations would have been possible with a standard wellhead, the well head shall be cut off, cementing operations performed and another wellhead installed.

NOTE: THIS DRAWING IS NOT TO SCALE. THE DIMENSIONS REFLECTED ON THIS DRAWING ARE ESTIMATED DIMENSIONS AND ARE FOR REFERENCE ONLY.

## **Weatherford**°

© 2016 Weatherford All rights reserved

| Customer:     | BTA OIL PRODUCERS | Project N | lo.: 146245 | Quote No.: | 291545 v2 |
|---------------|-------------------|-----------|-------------|------------|-----------|
| Project Name: | WEST TEXAS        | Date:     | 07/06/16    | Drawn By:  | JL        |