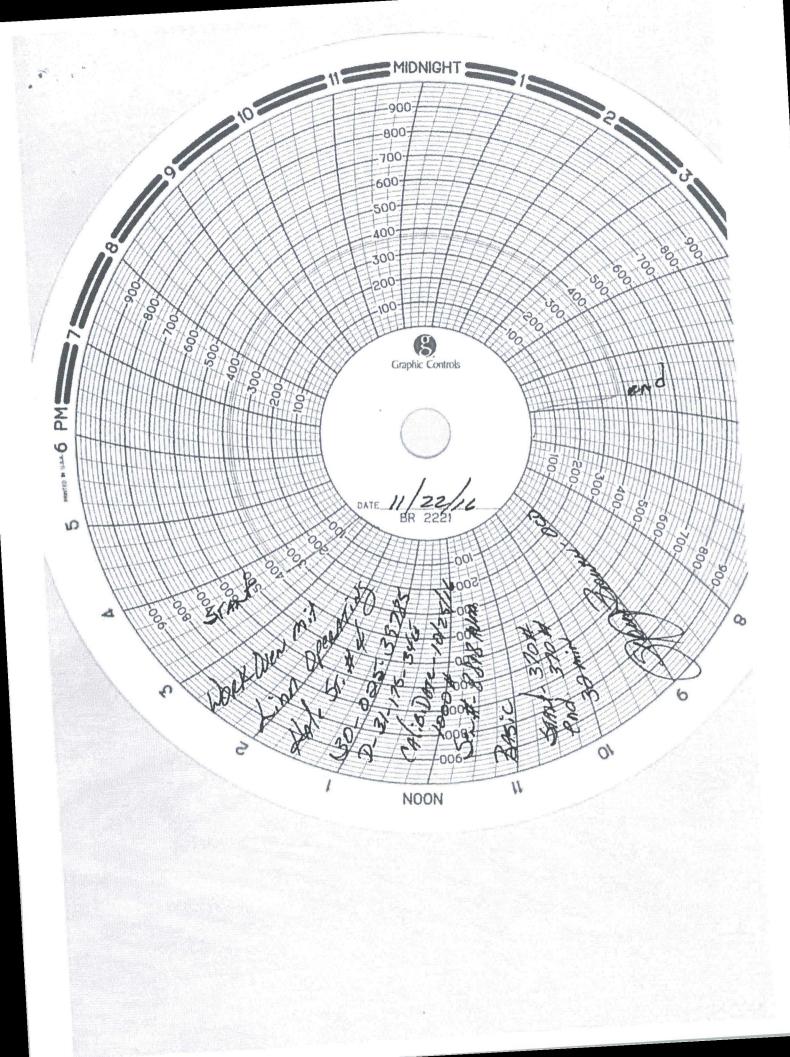

| Submit 1 Copy To Appropriate DistrictState of New MexicoOfficeDistrict 1 - (575) 393-6161Energy, Minerals and Natural Resources1625 NF French Dr., Hobbs, NM 88240Energy, Minerals and Natural Resources                                                                                                                                                                                                                                                                                                                                                                                                                                                                                                                                                                                                                                                                                                                                                                                                                                                                                                                                                                                                                                                                                                                                                                                                                                                                                                                                                                                                                                                                                                                                                                                                                                                                                                                                                                                                                                                                                                                       | Form C-103<br>Revised July 18, 2013<br>WELL API NO.                                                                 |  |  |  |  |  |
|--------------------------------------------------------------------------------------------------------------------------------------------------------------------------------------------------------------------------------------------------------------------------------------------------------------------------------------------------------------------------------------------------------------------------------------------------------------------------------------------------------------------------------------------------------------------------------------------------------------------------------------------------------------------------------------------------------------------------------------------------------------------------------------------------------------------------------------------------------------------------------------------------------------------------------------------------------------------------------------------------------------------------------------------------------------------------------------------------------------------------------------------------------------------------------------------------------------------------------------------------------------------------------------------------------------------------------------------------------------------------------------------------------------------------------------------------------------------------------------------------------------------------------------------------------------------------------------------------------------------------------------------------------------------------------------------------------------------------------------------------------------------------------------------------------------------------------------------------------------------------------------------------------------------------------------------------------------------------------------------------------------------------------------------------------------------------------------------------------------------------------|---------------------------------------------------------------------------------------------------------------------|--|--|--|--|--|
| District III - (575) 748-1283<br>811 S. First St., Artesia, NM 88210<br>District III - (505) 334-6178<br>1000 Rio Brazos Rd., Aztec, NM 87410 OCT 10 2017 South St. Francis Dr.<br>1000 Rio Brazos Rd., Aztec, NM 87410 OCT 10 2017 South Fo. NM 87505                                                                                                                                                                                                                                                                                                                                                                                                                                                                                                                                                                                                                                                                                                                                                                                                                                                                                                                                                                                                                                                                                                                                                                                                                                                                                                                                                                                                                                                                                                                                                                                                                                                                                                                                                                                                                                                                         | 30-025-39785<br>5. Indicate Type of Lease<br>STATE SFEE                                                             |  |  |  |  |  |
| District IV – (505) 476-3460 Santa Fe, NM                                                                                                                                                                                                                                                                                                                                                                                                                                                                                                                                                                                                                                                                                                                                                                                                                                                                                                                                                                                                                                                                                                                                                                                                                                                                                                                                                                                                                                                                                                                                                                                                                                                                                                                                                                                                                                                                                                                                                                                                                                                                                      | 6. State Oil & Gas Lease No.                                                                                        |  |  |  |  |  |
| 87505<br>SUNDRY NOTICES AND REPORTS ON WELLS<br>(DO NOT USE THIS FORM FOR PROPOSALS TO DRILL OR TO DEEPEN OR PLUG BACK TO A<br>DIFFERENT RESERVOIR. USE "APPLICATION FOR PERMIT" (FORM C-101) FOR SUCH                                                                                                                                                                                                                                                                                                                                                                                                                                                                                                                                                                                                                                                                                                                                                                                                                                                                                                                                                                                                                                                                                                                                                                                                                                                                                                                                                                                                                                                                                                                                                                                                                                                                                                                                                                                                                                                                                                                         | <ol> <li>Lease Name or Unit Agreement Name</li> <li>HALE STATE</li> </ol>                                           |  |  |  |  |  |
| PROPOSALS.)<br>1. Type of Well: Oil Well $\Box$ Gas Well $\boxtimes$ Other $\Im \omega \Delta$                                                                                                                                                                                                                                                                                                                                                                                                                                                                                                                                                                                                                                                                                                                                                                                                                                                                                                                                                                                                                                                                                                                                                                                                                                                                                                                                                                                                                                                                                                                                                                                                                                                                                                                                                                                                                                                                                                                                                                                                                                 | 8. Well Number 004                                                                                                  |  |  |  |  |  |
| 2. Name of Operator<br>LINN OPERATING, INC.                                                                                                                                                                                                                                                                                                                                                                                                                                                                                                                                                                                                                                                                                                                                                                                                                                                                                                                                                                                                                                                                                                                                                                                                                                                                                                                                                                                                                                                                                                                                                                                                                                                                                                                                                                                                                                                                                                                                                                                                                                                                                    | 9. OGRID Number 269324                                                                                              |  |  |  |  |  |
| 3. Address of Operator<br>600 TRAVIS, HOUSTON, TEXAS 77002                                                                                                                                                                                                                                                                                                                                                                                                                                                                                                                                                                                                                                                                                                                                                                                                                                                                                                                                                                                                                                                                                                                                                                                                                                                                                                                                                                                                                                                                                                                                                                                                                                                                                                                                                                                                                                                                                                                                                                                                                                                                     | 10. Pool name or Wildcat<br>SWD; SAN ANDRES                                                                         |  |  |  |  |  |
| 4. Well Location                                                                                                                                                                                                                                                                                                                                                                                                                                                                                                                                                                                                                                                                                                                                                                                                                                                                                                                                                                                                                                                                                                                                                                                                                                                                                                                                                                                                                                                                                                                                                                                                                                                                                                                                                                                                                                                                                                                                                                                                                                                                                                               |                                                                                                                     |  |  |  |  |  |
| Unit Letter <u>D</u> : <u>330</u> feet from the <u>N</u> line and <u>990</u>                                                                                                                                                                                                                                                                                                                                                                                                                                                                                                                                                                                                                                                                                                                                                                                                                                                                                                                                                                                                                                                                                                                                                                                                                                                                                                                                                                                                                                                                                                                                                                                                                                                                                                                                                                                                                                                                                                                                                                                                                                                   | feet from the <u>W</u> line                                                                                         |  |  |  |  |  |
| Section 31 Township 17S Range 34E<br>11. Elevation (Show whether DR, RKB, RT, GR, etc.)                                                                                                                                                                                                                                                                                                                                                                                                                                                                                                                                                                                                                                                                                                                                                                                                                                                                                                                                                                                                                                                                                                                                                                                                                                                                                                                                                                                                                                                                                                                                                                                                                                                                                                                                                                                                                                                                                                                                                                                                                                        | NMPM LEA, County                                                                                                    |  |  |  |  |  |
| 4096'GL                                                                                                                                                                                                                                                                                                                                                                                                                                                                                                                                                                                                                                                                                                                                                                                                                                                                                                                                                                                                                                                                                                                                                                                                                                                                                                                                                                                                                                                                                                                                                                                                                                                                                                                                                                                                                                                                                                                                                                                                                                                                                                                        |                                                                                                                     |  |  |  |  |  |
| 12. Check Appropriate Point ature of Notice, Rep                                                                                                                                                                                                                                                                                                                                                                                                                                                                                                                                                                                                                                                                                                                                                                                                                                                                                                                                                                                                                                                                                                                                                                                                                                                                                                                                                                                                                                                                                                                                                                                                                                                                                                                                                                                                                                                                                                                                                                                                                                                                               | port or Other Data                                                                                                  |  |  |  |  |  |
|                                                                                                                                                                                                                                                                                                                                                                                                                                                                                                                                                                                                                                                                                                                                                                                                                                                                                                                                                                                                                                                                                                                                                                                                                                                                                                                                                                                                                                                                                                                                                                                                                                                                                                                                                                                                                                                                                                                                                                                                                                                                                                                                | SEQUENT REPORT OF:                                                                                                  |  |  |  |  |  |
| PERFORMENTELL POD FOR REL OR THIS WEEK                                                                                                                                                                                                                                                                                                                                                                                                                                                                                                                                                                                                                                                                                                                                                                                                                                                                                                                                                                                                                                                                                                                                                                                                                                                                                                                                                                                                                                                                                                                                                                                                                                                                                                                                                                                                                                                                                                                                                                                                                                                                                         |                                                                                                                     |  |  |  |  |  |
| TEM NON-WELL ON C-1155 COMMENCE DRIL<br>PULL NON-WELL ON C-1155 COMMENCE DRIL<br>CASING/CEMENT                                                                                                                                                                                                                                                                                                                                                                                                                                                                                                                                                                                                                                                                                                                                                                                                                                                                                                                                                                                                                                                                                                                                                                                                                                                                                                                                                                                                                                                                                                                                                                                                                                                                                                                                                                                                                                                                                                                                                                                                                                 |                                                                                                                     |  |  |  |  |  |
| DOWI OF STATA64                                                                                                                                                                                                                                                                                                                                                                                                                                                                                                                                                                                                                                                                                                                                                                                                                                                                                                                                                                                                                                                                                                                                                                                                                                                                                                                                                                                                                                                                                                                                                                                                                                                                                                                                                                                                                                                                                                                                                                                                                                                                                                                |                                                                                                                     |  |  |  |  |  |
| DOWI OF SKIM OIL<br>DOWI OF SKIM OIL<br>CLOSE IS 4031464                                                                                                                                                                                                                                                                                                                                                                                                                                                                                                                                                                                                                                                                                                                                                                                                                                                                                                                                                                                                                                                                                                                                                                                                                                                                                                                                                                                                                                                                                                                                                                                                                                                                                                                                                                                                                                                                                                                                                                                                                                                                       | (swp-1590)                                                                                                          |  |  |  |  |  |
| 13. 1 proposed or completed operations. (Clearly state all pertinent details, and                                                                                                                                                                                                                                                                                                                                                                                                                                                                                                                                                                                                                                                                                                                                                                                                                                                                                                                                                                                                                                                                                                                                                                                                                                                                                                                                                                                                                                                                                                                                                                                                                                                                                                                                                                                                                                                                                                                                                                                                                                              | give pertinent dates, including estimated date                                                                      |  |  |  |  |  |
| of starting any proposed work). SEE RULE 19.15.7.14 NMAC. For Multiple Com<br>proposed completion or recompletion.                                                                                                                                                                                                                                                                                                                                                                                                                                                                                                                                                                                                                                                                                                                                                                                                                                                                                                                                                                                                                                                                                                                                                                                                                                                                                                                                                                                                                                                                                                                                                                                                                                                                                                                                                                                                                                                                                                                                                                                                             |                                                                                                                     |  |  |  |  |  |
| 03/04/2016-<br>03/14/2016: Convert to SWD Disposal. Attempt to squeeze off Grayburg-San Andres perfs 4370'-4754'.<br>200 psi. Pump 209 sks Class C (49 bbls) 14.8# mud. Release pkr. Reverse 23.9 bbls cmt of                                                                                                                                                                                                                                                                                                                                                                                                                                                                                                                                                                                                                                                                                                                                                                                                                                                                                                                                                                                                                                                                                                                                                                                                                                                                                                                                                                                                                                                                                                                                                                                                                                                                                                                                                                                                                                                                                                                  |                                                                                                                     |  |  |  |  |  |
| 03/14/2016-<br>04/12/2016: Mill out and retrieve cemented packer                                                                                                                                                                                                                                                                                                                                                                                                                                                                                                                                                                                                                                                                                                                                                                                                                                                                                                                                                                                                                                                                                                                                                                                                                                                                                                                                                                                                                                                                                                                                                                                                                                                                                                                                                                                                                                                                                                                                                                                                                                                               |                                                                                                                     |  |  |  |  |  |
| 04/13/2016-<br>05/12/2016: Pressure test csg, lost 170 psi in 15 min. Isolate pressure loss-bottom of leak 4740', top of lo<br>establish injection rate in interval. Secure well. RDMO.                                                                                                                                                                                                                                                                                                                                                                                                                                                                                                                                                                                                                                                                                                                                                                                                                                                                                                                                                                                                                                                                                                                                                                                                                                                                                                                                                                                                                                                                                                                                                                                                                                                                                                                                                                                                                                                                                                                                        | Pressure test csg, lost 170 psi in 15 min. Isolate pressure loss-bottom of leak 4740', top of leak 4365'. Unable to |  |  |  |  |  |
| 11/09/2016-<br>11/11/2016: RU Cleanout to PBTD. Prep to run liner                                                                                                                                                                                                                                                                                                                                                                                                                                                                                                                                                                                                                                                                                                                                                                                                                                                                                                                                                                                                                                                                                                                                                                                                                                                                                                                                                                                                                                                                                                                                                                                                                                                                                                                                                                                                                                                                                                                                                                                                                                                              |                                                                                                                     |  |  |  |  |  |
| 11/14/2016: TIH with 22 jts 4" 10.5# liner to 4932' (TOL at 4011'). Unable to pump through liner shoe.<br>11/15/2016: Mark Whitaker, Hobbs OCD granted verbal approval to cement liner by shooting circulating                                                                                                                                                                                                                                                                                                                                                                                                                                                                                                                                                                                                                                                                                                                                                                                                                                                                                                                                                                                                                                                                                                                                                                                                                                                                                                                                                                                                                                                                                                                                                                                                                                                                                                                                                                                                                                                                                                                 |                                                                                                                     |  |  |  |  |  |
| with circulating holes (4921'-4923'). Cement liner in place with 50 sks Class C cement.<br>11/16/2016: Pressure test 5-1/2" esg to 680 psi for 30 mins-good test. Cleanout cmt to PBTD, Run CBL-                                                                                                                                                                                                                                                                                                                                                                                                                                                                                                                                                                                                                                                                                                                                                                                                                                                                                                                                                                                                                                                                                                                                                                                                                                                                                                                                                                                                                                                                                                                                                                                                                                                                                                                                                                                                                                                                                                                               |                                                                                                                     |  |  |  |  |  |
| TOC @ 4058'. Radial Bond Log attached                                                                                                                                                                                                                                                                                                                                                                                                                                                                                                                                                                                                                                                                                                                                                                                                                                                                                                                                                                                                                                                                                                                                                                                                                                                                                                                                                                                                                                                                                                                                                                                                                                                                                                                                                                                                                                                                                                                                                                                                                                                                                          |                                                                                                                     |  |  |  |  |  |
| 11/17/2016: Perforate 4" liner from 4820'-4850' and 4870'-4892' at 4 spf. R1H w/injection tbg and pkr (<br>of 2-3/8" J55 IPC tbg. @ 4758                                                                                                                                                                                                                                                                                                                                                                                                                                                                                                                                                                                                                                                                                                                                                                                                                                                                                                                                                                                                                                                                                                                                                                                                                                                                                                                                                                                                                                                                                                                                                                                                                                                                                                                                                                                                                                                                                                                                                                                       | 124 JIS 01 2-1/8 , 30 JIS 01                                                                                        |  |  |  |  |  |
| 11/18/2016:       Set pkr at 4766'. NU wellhead and acidize perfs.         11/22/2016:       Run MIT. Passed. Witnessed by George Bower-NMOCD. Chart Attached                                                                                                                                                                                                                                                                                                                                                                                                                                                                                                                                                                                                                                                                                                                                                                                                                                                                                                                                                                                                                                                                                                                                                                                                                                                                                                                                                                                                                                                                                                                                                                                                                                                                                                                                                                                                                                                                                                                                                                  |                                                                                                                     |  |  |  |  |  |
| 11/28/2016-<br>12/12/2016: Tic-in surface facilities                                                                                                                                                                                                                                                                                                                                                                                                                                                                                                                                                                                                                                                                                                                                                                                                                                                                                                                                                                                                                                                                                                                                                                                                                                                                                                                                                                                                                                                                                                                                                                                                                                                                                                                                                                                                                                                                                                                                                                                                                                                                           |                                                                                                                     |  |  |  |  |  |
|                                                                                                                                                                                                                                                                                                                                                                                                                                                                                                                                                                                                                                                                                                                                                                                                                                                                                                                                                                                                                                                                                                                                                                                                                                                                                                                                                                                                                                                                                                                                                                                                                                                                                                                                                                                                                                                                                                                                                                                                                                                                                                                                |                                                                                                                     |  |  |  |  |  |
| Spud Date: Rig Release Date:                                                                                                                                                                                                                                                                                                                                                                                                                                                                                                                                                                                                                                                                                                                                                                                                                                                                                                                                                                                                                                                                                                                                                                                                                                                                                                                                                                                                                                                                                                                                                                                                                                                                                                                                                                                                                                                                                                                                                                                                                                                                                                   |                                                                                                                     |  |  |  |  |  |
| A compared to the second secon |                                                                                                                     |  |  |  |  |  |
| I hereby certify that the information above is true and complete to the best of my knowledge                                                                                                                                                                                                                                                                                                                                                                                                                                                                                                                                                                                                                                                                                                                                                                                                                                                                                                                                                                                                                                                                                                                                                                                                                                                                                                                                                                                                                                                                                                                                                                                                                                                                                                                                                                                                                                                                                                                                                                                                                                   | and belief.                                                                                                         |  |  |  |  |  |
| SIGNATURE Will JAMM TITLE Regulatory Mgr.                                                                                                                                                                                                                                                                                                                                                                                                                                                                                                                                                                                                                                                                                                                                                                                                                                                                                                                                                                                                                                                                                                                                                                                                                                                                                                                                                                                                                                                                                                                                                                                                                                                                                                                                                                                                                                                                                                                                                                                                                                                                                      | DATE 12/19/2016                                                                                                     |  |  |  |  |  |
| Type or print name: Debra Gordon E-mail address: dgordon@linnenergy.com                                                                                                                                                                                                                                                                                                                                                                                                                                                                                                                                                                                                                                                                                                                                                                                                                                                                                                                                                                                                                                                                                                                                                                                                                                                                                                                                                                                                                                                                                                                                                                                                                                                                                                                                                                                                                                                                                                                                                                                                                                                        | PHONE: 281.840.4010                                                                                                 |  |  |  |  |  |
| APPROVED BY: Alus StowNeitle AO/IL                                                                                                                                                                                                                                                                                                                                                                                                                                                                                                                                                                                                                                                                                                                                                                                                                                                                                                                                                                                                                                                                                                                                                                                                                                                                                                                                                                                                                                                                                                                                                                                                                                                                                                                                                                                                                                                                                                                                                                                                                                                                                             | -<br>DATE 10/10/2017                                                                                                |  |  |  |  |  |
| Conditions of Approval (if any):                                                                                                                                                                                                                                                                                                                                                                                                                                                                                                                                                                                                                                                                                                                                                                                                                                                                                                                                                                                                                                                                                                                                                                                                                                                                                                                                                                                                                                                                                                                                                                                                                                                                                                                                                                                                                                                                                                                                                                                                                                                                                               | -                                                                                                                   |  |  |  |  |  |
| REDMS-CHART-V                                                                                                                                                                                                                                                                                                                                                                                                                                                                                                                                                                                                                                                                                                                                                                                                                                                                                                                                                                                                                                                                                                                                                                                                                                                                                                                                                                                                                                                                                                                                                                                                                                                                                                                                                                                                                                                                                                                                                                                                                                                                                                                  |                                                                                                                     |  |  |  |  |  |