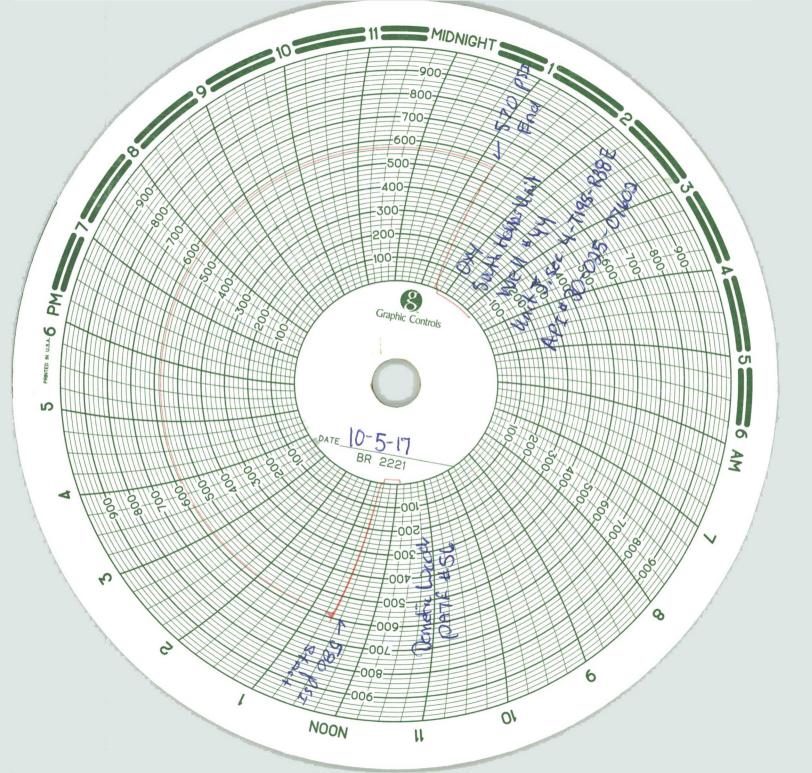

| Submit 1 Copy To Appropriate District Office                                                                    | State of New Mexico                                                          | Form C-103                              |  |  |
|-----------------------------------------------------------------------------------------------------------------|------------------------------------------------------------------------------|-----------------------------------------|--|--|
| District I – (575) 393-6161<br>1625 N. French Dr., Hobbs, NM 88240                                              | Energy, Minerals and Natural Resources                                       | Revised July 18, 2013 WELL API NO.      |  |  |
| DISTRICT II - (3/3) /48-1265                                                                                    | OIL CONSERVATION DIVISION                                                    | 30-025-07602                            |  |  |
| District III – (505) 334-6178  1220 South St. Francis Dr                                                        |                                                                              | 5. Indicate Type of Lease               |  |  |
| 1000 Rio Brazos Rd., Aztec, 10087410 8 20<br><u>District IV</u> – (505) 476-3460                                | Santa Fe, NM 87505                                                           | STATE  FEE 6. State Oil & Gas Lease No. |  |  |
| 1220 S. St. Francis Dr., Santa Fe, NM                                                                           |                                                                              | o. State on & das Lease No.             |  |  |
| 87505                                                                                                           | ES AND REPORTS ON WELLS                                                      | 7. Lease Name or Unit Agreement Name    |  |  |
| (DO NOT USE THIS FORM FOR PROPOSAL                                                                              | LS TO DRILL OR TO DEEPEN OR PLUG BACK TO A                                   | 7. Bease Name of other Agreement Name   |  |  |
| DIFFERENT RESERVOIR. USE "APPLICATION FOR PERMIT" (FORM C-101) FOR SUCH PROPOSALS.)                             |                                                                              | South Hobbs (G/SA) Unit                 |  |  |
| 1. Type of Well: Oil Well G                                                                                     | as Well Other Temporarily Abandoned                                          | 8. Well Number 44                       |  |  |
| Name of Operator     Occidental Permian, Ltd                                                                    | /                                                                            | 9. OGRID Number 157984                  |  |  |
| 3. Address of Operator                                                                                          |                                                                              | 10. Pool name or Wildcat                |  |  |
| HCR 1 Box 90 Denver City,                                                                                       | TX 79323                                                                     | Hobbs (G/SA)                            |  |  |
| 4. Well Location                                                                                                |                                                                              |                                         |  |  |
| Unit Letter:                                                                                                    |                                                                              | 650feet from theEastline/               |  |  |
| Section 4                                                                                                       | Township 19-S Range 38-E                                                     | NMPM Lea County                         |  |  |
| <b>多类似的表现的</b>                                                                                                  | <ol> <li>Elevation (Show whether DR, RKB, RT, GR, etc.,<br/>3611'</li> </ol> | )                                       |  |  |
| 表示在2.4年以前2000年2月2日本日本2月1日                                                                                       | 3011                                                                         |                                         |  |  |
| 12. Check Ap                                                                                                    | propriate Box to Indicate Nature of Notice,                                  | Report or Other Data                    |  |  |
|                                                                                                                 |                                                                              |                                         |  |  |
| NOTICE OF INTI                                                                                                  | ENTION TO: SUB<br>PLUG AND ABANDON ☐ REMEDIAL WOR                            | SEQUENT REPORT OF:                      |  |  |
|                                                                                                                 | CHANGE PLANS   COMMENCE DRI                                                  |                                         |  |  |
|                                                                                                                 | MULTIPLE COMPL CASING/CEMEN                                                  | T JOB                                   |  |  |
| DOWNHOLE COMMINGLE                                                                                              |                                                                              |                                         |  |  |
| CLOSED-LOOP SYSTEM  OTHER:                                                                                      | □ OTHER Casing in                                                            | ntegrity test/TA status request         |  |  |
|                                                                                                                 | ed operations. (Clearly state all pertinent details, and                     |                                         |  |  |
|                                                                                                                 | ). SEE RULE 19.15.7.14 NMAC. For Multiple Con                                | mpletions: Attach wellbore diagram of   |  |  |
| proposed completion or recom                                                                                    | pletion.                                                                     | On /                                    |  |  |
|                                                                                                                 | 77-1- 0-                                                                     | Tomporani /                             |  |  |
| Date of test: 10/05/2017 This Approval of Temporary                                                             |                                                                              |                                         |  |  |
| Pressure readings: Initial - 580 PSI Ending - 570 PSI Length of test: 30 minutes  Abandonment Expires 10/5/2019 |                                                                              |                                         |  |  |
| Witnessed: NO                                                                                                   |                                                                              |                                         |  |  |
|                                                                                                                 |                                                                              |                                         |  |  |
| CIBP was set at 3912                                                                                            | due to squeeze perfs from 3928'-4178'.                                       |                                         |  |  |
|                                                                                                                 |                                                                              |                                         |  |  |
|                                                                                                                 |                                                                              |                                         |  |  |
|                                                                                                                 |                                                                              |                                         |  |  |
|                                                                                                                 |                                                                              |                                         |  |  |
| Spud Date:                                                                                                      | Rig Release Date:                                                            |                                         |  |  |
|                                                                                                                 |                                                                              |                                         |  |  |
| I hereby certify that the information abo                                                                       | ove is true and complete to the best of my knowledg                          | e and helief.                           |  |  |
| 70                                                                                                              | ^                                                                            |                                         |  |  |
| SIGNATURE UNDER (1)                                                                                             | TITLE_Admin. Associate                                                       | DATE 10/11/2017                         |  |  |
| SIGNATIONE SO                                                               | 111 LE Admin. Associate                                                      | DATE 10/11/2017                         |  |  |
| Type or print name Mendy A. Johnson E-mail address: mendy_johnson@oxy.com PHONE: 806-592-6280                   |                                                                              |                                         |  |  |
| For State Use Only                                                                                              |                                                                              |                                         |  |  |
| APPROVED BY: Valuy Strow Pere AO/II DATE 10/16/2017                                                             |                                                                              |                                         |  |  |
| Conditions of Approval (if any):                                                                                | 110/11                                                                       | 1-1-1-1                                 |  |  |