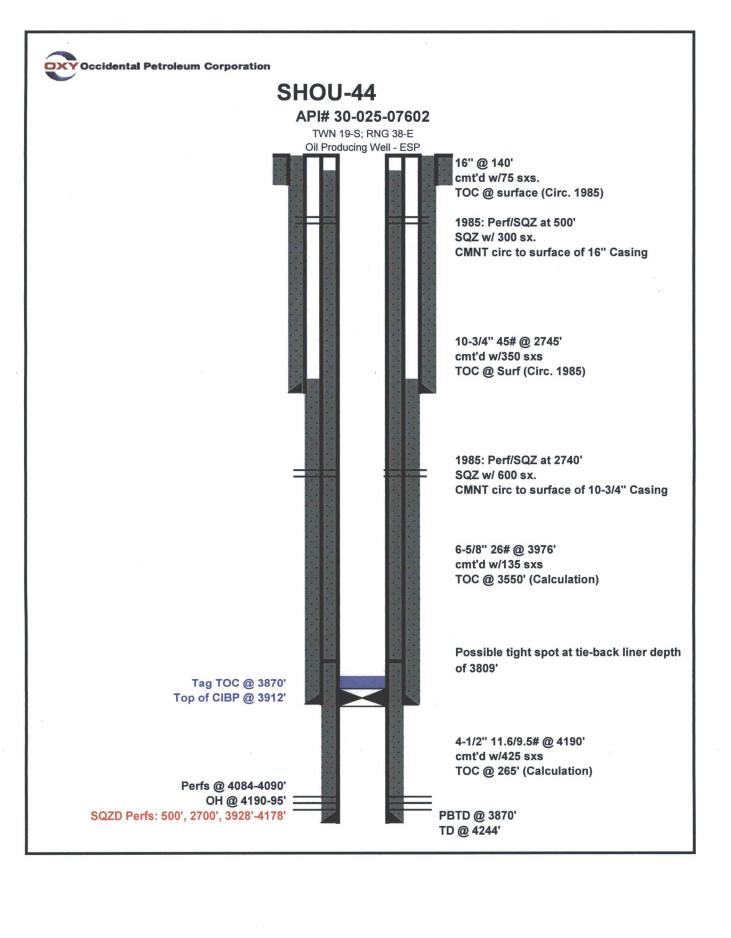

| Submit 1 Copy To Appropriate District Office                                                                    | State of New Mexico                                                          | Form C-103                              |  |  |
|-----------------------------------------------------------------------------------------------------------------|------------------------------------------------------------------------------|-----------------------------------------|--|--|
| District I – (575) 393-6161<br>1625 N. French Dr., Hobbs, NM 88240                                              | Energy, Minerals and Natural Resources                                       | Revised July 18, 2013 WELL API NO.      |  |  |
| DISTRICT II - (3/3) /48-1265                                                                                    | OIL CONSERVATION DIVISION                                                    | 30-025-07602                            |  |  |
| District III – (505) 334-6178  1220 South St. Francis Dr                                                        |                                                                              | 5. Indicate Type of Lease               |  |  |
| 1000 Rio Brazos Rd., Aztec, 10087410 8 20<br><u>District IV</u> – (505) 476-3460                                | Santa Fe, NM 87505                                                           | STATE  FEE 6. State Oil & Gas Lease No. |  |  |
| 1220 S. St. Francis Dr., Santa Fe, NM                                                                           |                                                                              | o. State on & das Lease No.             |  |  |
| 87505                                                                                                           | ES AND REPORTS ON WELLS                                                      | 7. Lease Name or Unit Agreement Name    |  |  |
| (DO NOT USE THIS FORM FOR PROPOSAL                                                                              | LS TO DRILL OR TO DEEPEN OR PLUG BACK TO A                                   | 7. Bease Name of other Agreement Name   |  |  |
| DIFFERENT RESERVOIR. USE "APPLICATION FOR PERMIT" (FORM C-101) FOR SUCH PROPOSALS.)                             |                                                                              | South Hobbs (G/SA) Unit                 |  |  |
| 1. Type of Well: Oil Well G                                                                                     | as Well Other Temporarily Abandoned                                          | 8. Well Number 44                       |  |  |
| Name of Operator     Occidental Permian, Ltd                                                                    | /                                                                            | 9. OGRID Number 157984                  |  |  |
| 3. Address of Operator                                                                                          |                                                                              | 10. Pool name or Wildcat                |  |  |
| HCR 1 Box 90 Denver City,                                                                                       | TX 79323                                                                     | Hobbs (G/SA)                            |  |  |
| 4. Well Location                                                                                                |                                                                              |                                         |  |  |
| Unit Letter:                                                                                                    |                                                                              | 650feet from theEastline/               |  |  |
| Section 4                                                                                                       | Township 19-S Range 38-E                                                     | NMPM Lea County                         |  |  |
| <b>多类似的表现的</b>                                                                                                  | <ol> <li>Elevation (Show whether DR, RKB, RT, GR, etc.,<br/>3611'</li> </ol> | )                                       |  |  |
| 表示在2.4年以前2000年2月2日本日本2月1日                                                                                       | 3011                                                                         |                                         |  |  |
| 12. Check Ap                                                                                                    | propriate Box to Indicate Nature of Notice,                                  | Report or Other Data                    |  |  |
|                                                                                                                 |                                                                              |                                         |  |  |
| NOTICE OF INTI                                                                                                  | ENTION TO: SUB<br>PLUG AND ABANDON ☐ REMEDIAL WOR                            | SEQUENT REPORT OF:                      |  |  |
|                                                                                                                 | CHANGE PLANS   COMMENCE DRI                                                  |                                         |  |  |
|                                                                                                                 | MULTIPLE COMPL CASING/CEMEN                                                  | T JOB                                   |  |  |
| DOWNHOLE COMMINGLE                                                                                              |                                                                              |                                         |  |  |
| CLOSED-LOOP SYSTEM  OTHER:                                                                                      | □ OTHER Casing in                                                            | ntegrity test/TA status request         |  |  |
|                                                                                                                 | ed operations. (Clearly state all pertinent details, and                     |                                         |  |  |
|                                                                                                                 | ). SEE RULE 19.15.7.14 NMAC. For Multiple Con                                | mpletions: Attach wellbore diagram of   |  |  |
| proposed completion or recom                                                                                    | pletion.                                                                     | On /                                    |  |  |
|                                                                                                                 | 77-1- 0-                                                                     | Tomporani /                             |  |  |
| Date of test: 10/05/2017 This Approval of Temporary                                                             |                                                                              |                                         |  |  |
| Pressure readings: Initial - 580 PSI Ending - 570 PSI Length of test: 30 minutes  Abandonment Expires 10/5/2019 |                                                                              |                                         |  |  |
| Witnessed: NO                                                                                                   |                                                                              |                                         |  |  |
|                                                                                                                 |                                                                              |                                         |  |  |
| CIBP was set at 3912                                                                                            | due to squeeze perfs from 3928'-4178'.                                       |                                         |  |  |
|                                                                                                                 |                                                                              |                                         |  |  |
|                                                                                                                 |                                                                              |                                         |  |  |
|                                                                                                                 |                                                                              |                                         |  |  |
|                                                                                                                 |                                                                              |                                         |  |  |
| Spud Date:                                                                                                      | Rig Release Date:                                                            |                                         |  |  |
|                                                                                                                 |                                                                              |                                         |  |  |
| I hereby certify that the information abo                                                                       | ove is true and complete to the best of my knowledg                          | e and helief.                           |  |  |
| 70                                                                                                              | ^                                                                            |                                         |  |  |
| SIGNATURE UNDER (1)                                                                                             | TITLE_Admin. Associate                                                       | DATE 10/11/2017                         |  |  |
| SIGNATIONE SO                                                               | 111 LE Admin. Associate                                                      | DATE 10/11/2017                         |  |  |
| Type or print name Mendy A. Johnson E-mail address: mendy_johnson@oxy.com PHONE: 806-592-6280                   |                                                                              |                                         |  |  |
| For State Use Only                                                                                              |                                                                              |                                         |  |  |
| APPROVED BY: Valuy Strow Pere AO/II DATE 10/16/2017                                                             |                                                                              |                                         |  |  |
| Conditions of Approval (if any):                                                                                | 110/11                                                                       | 1-1-1-1                                 |  |  |