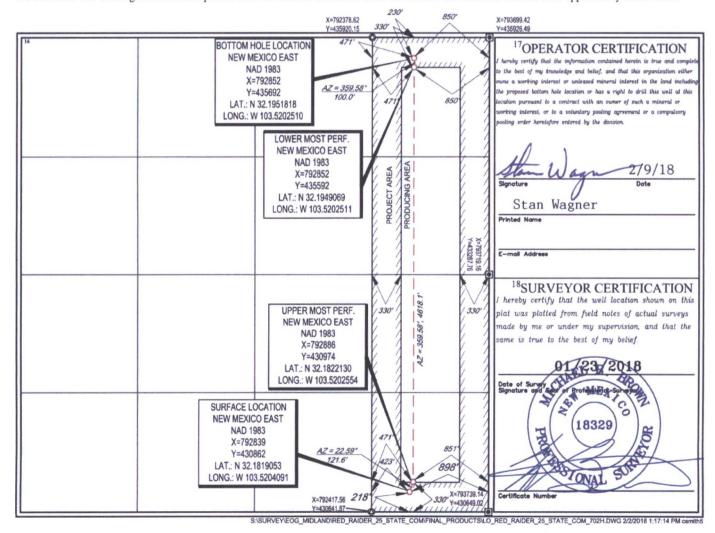

| <sup>1</sup> API Number                          |             |                            | T                   | <sup>2</sup> Pool Code |                                      | <sup>3</sup> Pool Name |               |               |                          |  |
|--------------------------------------------------|-------------|----------------------------|---------------------|------------------------|--------------------------------------|------------------------|---------------|---------------|--------------------------|--|
| 30-025- <b>44447</b>                             |             | 98092                      |                     | WC-                    | WC-025 G-09 S243336I; Upper Wolfcamp |                        |               |               |                          |  |
| <sup>4</sup> Property Code                       |             | <sup>5</sup> Property Name |                     |                        |                                      |                        |               |               | <sup>6</sup> Well Number |  |
| 320713                                           |             | RED RAIDER 25 STATE COM    |                     |                        |                                      |                        |               |               | #702H                    |  |
| OGRID No.                                        |             | Operator Name              |                     |                        |                                      |                        |               |               | <sup>9</sup> Elevation   |  |
| 7377                                             |             |                            | EOG RESOURCES, INC. |                        |                                      |                        |               |               | 3504'                    |  |
| <sup>10</sup> Surface Location                   |             |                            |                     |                        |                                      |                        |               |               |                          |  |
| UL or lot no.                                    | Section     | Township                   | Range               | Lot Idn                | Feet from the                        | North/South line       | Feet from the | East/West lin | e County                 |  |
| P                                                | 25          | 24-S                       | 33-E                | -                      | 218'                                 | SOUTH                  | 898'          | EAST          | LEA                      |  |
| 11Bottom Hole Location If Different From Surface |             |                            |                     |                        |                                      |                        |               |               |                          |  |
| UL or lot no.                                    | Section     | Township                   | Range               | Lot Idn                | Feet from the                        | North/South line       | Feet from the | East/West lin | ne County                |  |
| A                                                | 25          | 24-S                       | 33-E                | -                      | 230'                                 | NORTH                  | 850'          | EAST          | LEA                      |  |
| 160.00                                           | 13 Joint or | infill 14Co                | nselidation Co      | de <sup>15</sup> Ord   | ler No.                              |                        |               |               |                          |  |