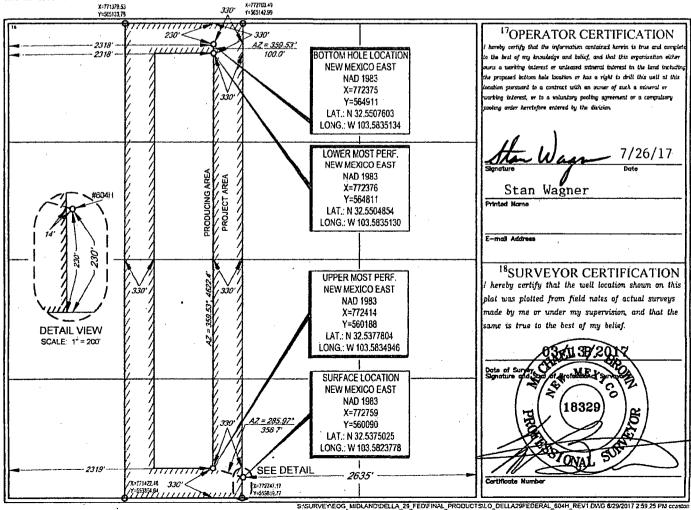

AMENDED REPORT

| WELL LOCATION AND ACREAGE DEDICATION PLAT |       |                        |                         |              |  |  |  |  |
|-------------------------------------------|-------|------------------------|-------------------------|--------------|--|--|--|--|
| <sup>1</sup> API Number                   |       | · Pool Code            | <sup>J</sup> Pool Name  |              |  |  |  |  |
| 30-025-44                                 | 475   | 37580                  | Lea; Bone Spring, South |              |  |  |  |  |
| Property Code                             |       | 5p.                    | roperty Name            | °Well Number |  |  |  |  |
| <del>- 315962</del> 36                    | 20792 | DELLA                  | 29 FEDERAL              | #604H        |  |  |  |  |
| <sup>7</sup> OGRID №.                     |       | <sup>9</sup> Elevation |                         |              |  |  |  |  |
| 7377                                      |       | EOG RES                | SOURCES, INC.           | 3676'        |  |  |  |  |

| Surface Location |         |          |       |         |               |                  |               |                |        |
|------------------|---------|----------|-------|---------|---------------|------------------|---------------|----------------|--------|
| UL or lot no.    | Section | Township | Range | Lot Ids | Feet from the | North/South line | Feet from the | East/West line | County |
| 0                | 29      | 20-S     | 34-E  | -       | 230'          | SOUTH            | 2635          | EAST           | LEA    |

| UL or lot no.          | Section<br>29            | Township<br>20-S       | Range<br>34-E    | Lat Idn                | Feet from the 230' | North/South line NORTH | Feet from the 2318' | East/West line WEST | County LEA |
|------------------------|--------------------------|------------------------|------------------|------------------------|--------------------|------------------------|---------------------|---------------------|------------|
| Dedicated Acres 160.00 | <sup>13</sup> Joint or I | nfill <sup>14</sup> Co | onsolidation Cod | e l <sup>15</sup> Orde | r No.              |                        |                     |                     |            |