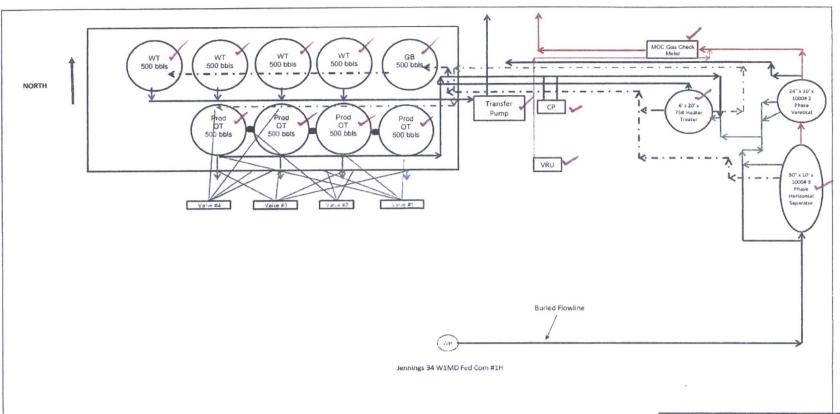

| Site F                          | acility Diagram                        |  |  |
|---------------------------------|----------------------------------------|--|--|
| Location of Site Security Plan. | 4801 Business Park Bivd, Hobbs         |  |  |
| Operator:                       | Mewbourne Oil Company                  |  |  |
| Facility Name:                  | Jennings 34 W1MD Fed Com #1H Battery   |  |  |
| Facility Location:              | 300' FNL & 1070' FWL, Sec 3, T26S, R32 |  |  |
| Wells i                         | n Facility & API                       |  |  |
| Jennings 34 W1MD Fed Com #1H    | 30-025-43362                           |  |  |
| Seal Requirements as follows:   | Sealed Closed                          |  |  |
| Sales phase                     | 1,2,4                                  |  |  |
| Production phase                | 1,2,3                                  |  |  |