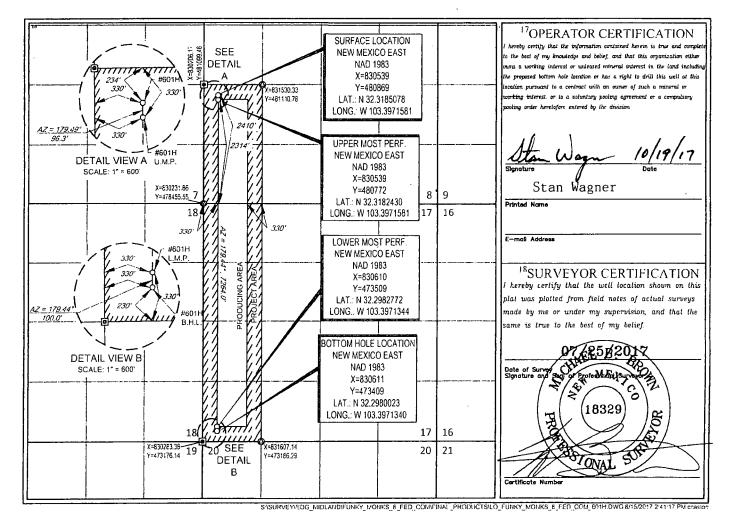

**FORM C-102** Revised August 1, 2011 Submit one copy to appropriate District Office

AMENDED REPORT

WELL LOCATION AND ACREAGE DEDICATION PLAT

| API Number                 | <sup>2</sup> Pool Code | <sup>3</sup> Pool Name          |                        |  |  |  |
|----------------------------|------------------------|---------------------------------|------------------------|--|--|--|
| 30-025- 448 <del>3</del> 7 | 2205                   | Antelope Ridge; Bone Spring, No | rth                    |  |  |  |
| <sup>4</sup> Property Code | Sproperty Name         |                                 |                        |  |  |  |
| 721455                     | FUNKY MO               | NKS 8 FED COM                   | #601H                  |  |  |  |
| OGRID No.                  | gO.                    | perator Name                    | <sup>9</sup> Elevation |  |  |  |
| 7377                       | EOG RESOURCES, INC.    |                                 |                        |  |  |  |

<sup>10</sup>Surface Location Feet from the Enst/West line UL, or lot no. Lot Idn North/South line Feet from the Section Township Range 8 2410' 23-S 35-E SOUTH 330' WEST L LEA

| UL or lot no.                        | Section<br>17            | Township 23-S          | Range<br>35-E    | Lot Idn              | Feet from the 230' | North/South line<br>SOUTH | Feet from the 330' | East/West line<br>WEST | County<br>LEA |
|--------------------------------------|--------------------------|------------------------|------------------|----------------------|--------------------|---------------------------|--------------------|------------------------|---------------|
| <sup>12</sup> Dedicated Acres 240.00 | <sup>13</sup> Jaint or I | afill <sup>14</sup> Co | nsolidation Code | e <sup>15</sup> Orde | r No.              |                           |                    |                        |               |