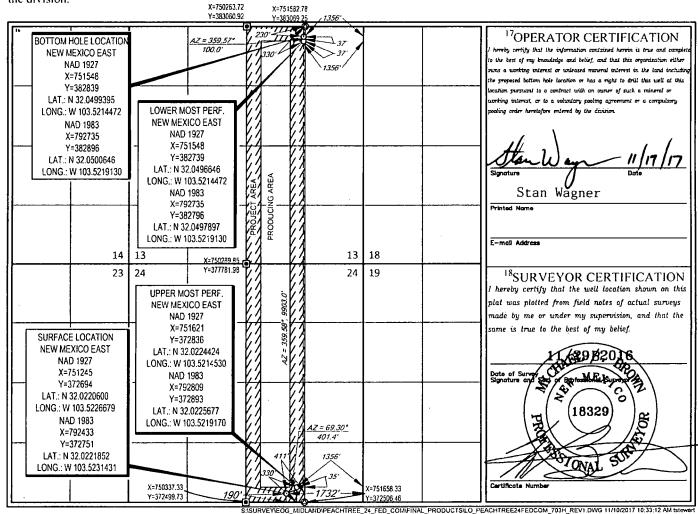

## WELL LOCATION AND ACREAGE DEDICATION PLAT

| API Number 837             | <sup>2</sup> Pool Code | <sup>3</sup> Pool Name       |  |  |  |
|----------------------------|------------------------|------------------------------|--|--|--|
| 30-025- 4487               | 98097                  | Sanders Tank; Upper Wolfcamp |  |  |  |
| <sup>4</sup> Property Code | SProperty Name         |                              |  |  |  |
| 321383                     | PEACHTRE               | #703H                        |  |  |  |
| OGRID No.                  | O <sup>8</sup>         | 9Elevation                   |  |  |  |
| 7377                       | EOG RES                | 3366'                        |  |  |  |
|                            | 100                    | face Leaguing                |  |  |  |

East/West line UL or lot no Township Lot Ide Feet from the North/South line Feet from the County 1732' 26-S 33-E 190' SOUTH **EAST** LEA 0 24

| UL or lot no.                        | Section                  | Township | Range            | Lot Idn              | Feet from the | North/South line | Feet from the | East/West line | County |
|--------------------------------------|--------------------------|----------|------------------|----------------------|---------------|------------------|---------------|----------------|--------|
| В                                    | 13                       | 26-5     | 5   33-E         | -                    | 230'          | NORTH            | 1356'         | EAST           | LEA    |
| <sup>12</sup> Dedicated Acres 320.00 | <sup>13</sup> Joint or 1 | កជ្រា    | Consolidation Co | de <sup>15</sup> Ord | er No.        |                  |               |                |        |