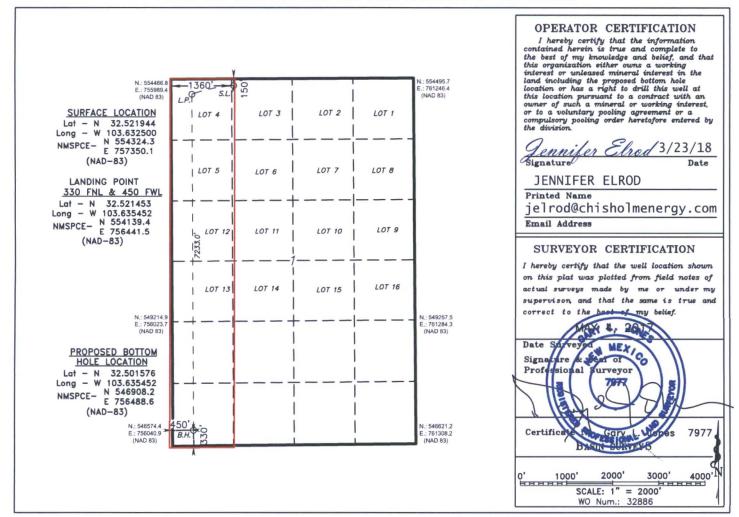

## OIL CONSERVATION DIVISION

1226 South St. Francis Dr. Santa Fe, New Mexico 87505

| Phone (606) 334-6178 Fax: (508) 334-61                                                  | ENED | Santa Fe,                | New Mexic   | co 87505                |                 |                  |
|-----------------------------------------------------------------------------------------|------|--------------------------|-------------|-------------------------|-----------------|------------------|
| Phone (606) 334-6178 Fax: (508) 334-61 DISTRICT IV 1226 S. St. Francis Dr., Santa Forth | WELL | LOCATION AND             | ACREAGE     | DEDICATION              | PLAT            | □ AMENDED REPORT |
| 30-025- 448                                                                             | 149  | Pool Code<br>30213 77896 | WC-OZS      | 9-08 5213504<br>HAT MES | ol Name A; BONE | SPRING           |
| Property Code                                                                           | /    | Fro                      | perty Name  |                         |                 | Well Number      |
| 321459                                                                                  |      | MINIS                    | 1 FED COM   | 1 2BS                   |                 | 8H               |
| OGRID No.                                                                               |      | Оре                      | erator Name |                         |                 | Elevation        |
| 372137                                                                                  |      | CHISHOLM ENER            | RGY OPERA   | ATING, LLC              |                 | 3702'            |

## Surface Location

| UL or lot No. | Section | Township | Range | Lot Idn | FEET from the | North/South line | FEET from the | East/West line | County |
|---------------|---------|----------|-------|---------|---------------|------------------|---------------|----------------|--------|
| LOT 3         | 1       | 21 S     | 32 E  |         | 150           | NORTH            | 1360'         | WEST           | LEA    |

## Bottom Hole Location If Different From Surface

|   | UL or lot No.                                  | Section | Township        | Range   | Lot Idn | FEET from the | North/South line | FEET from the | East/West line | County |
|---|------------------------------------------------|---------|-----------------|---------|---------|---------------|------------------|---------------|----------------|--------|
|   | М                                              | 1       | 21 S            | 32 E    |         | 330           | SOUTH            | 450           | WEST           | LEA    |
| Ī | Dedicated Acres   Joint or Infill   Consolidat |         | Consolidation ( | Code Or | der No. |               |                  |               |                |        |
|   | 238.85                                         |         |                 |         |         |               |                  |               |                |        |

NO ALLOWABLE WILL BE ASSIGNED TO THIS COMPLETION UNTIL ALL INTERESTS HAVE BEEN CONSOLIDATED OR A NON-STANDARD UNIT HAS BEEN APPROVED BY THE DIVISION