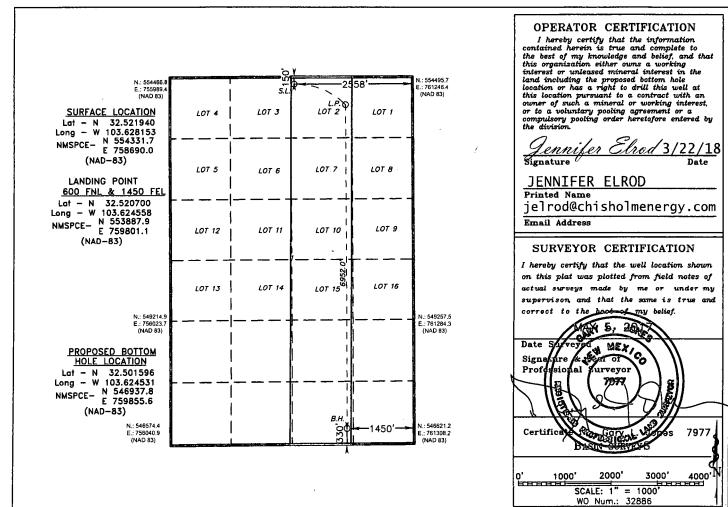

## OIL CONSERVATION DIVISION

1226 South St. Francis Dr. Santa Fe, New Mexico 87505

WELL LOCATION AND ACREAGE DEDICATION PLAT

1226 South St. Fr Santa Fe, New Mex

□ AMENDED REPORT

|               |                       | c /0/228/A          |
|---------------|-----------------------|---------------------|
| API Number    | Pool Code WC-0250     | G-08 42477 Pol Name |
| 30-025 44     | 96438 98282           | HAT MESA; WOLFCAMP  |
| Property Code | Property Name         | Well Number         |
| 721460        | MINIS 1 FED COM WC    | TA 15H              |
| OGRID No.     | Operator Name         | Elevation           |
| 372137        | CHISHOLM ENERGY OPERA | ATING, LLC 3714'    |

## Surface Location

| UL or lot No. | Section | Township | Range | Lot Idn | FEET from the | North/South line | FEET from the | East/West line | County |
|---------------|---------|----------|-------|---------|---------------|------------------|---------------|----------------|--------|
| LOT 2         | 1       | 21 S     | 32 E  | _       | 150           | NORTH            | 2558          | EAST           | LEA    |

## Bottom Hole Location If Different From Surface

| UL or lot No.                                                      | Section | Township | Range | Lot Idn | FEET from the | North/South line | FEET from the | East/West line | County |
|--------------------------------------------------------------------|---------|----------|-------|---------|---------------|------------------|---------------|----------------|--------|
| 0                                                                  | 1       | 21 S     | 32 E  |         | 330           | SOUTH            | 1450          | EAST           | LEA    |
| Dedicated Acres   Joint or Infill   Consolidation Code   Order No. |         |          |       |         |               |                  |               |                |        |
| 238.79                                                             |         |          |       |         |               |                  |               |                |        |