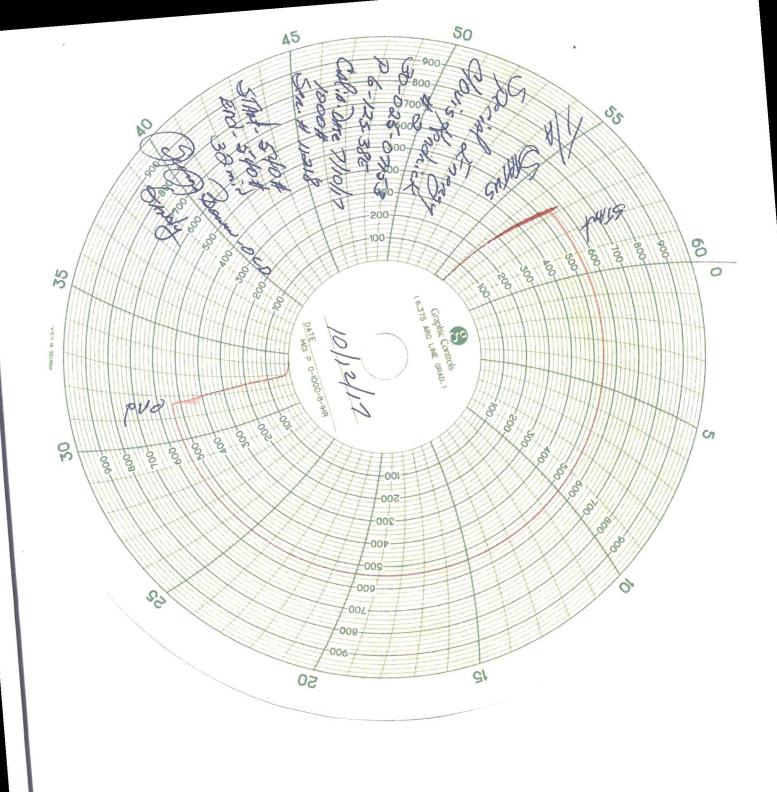

| Submit 1 Copy To Appropriate District State of New Mexico<br>Office District 1 – (575) 393-6161 Energy, Minerals and Natural R                                                    |                                        |
|-----------------------------------------------------------------------------------------------------------------------------------------------------------------------------------|----------------------------------------|
| 1625 N. Franch Dr. Uchha NDA 88240                                                                                                                                                | WELL APLNO OD DOT DELEG                |
| 811 S. First St., Artesia, NM 88210 OIL CONSERVATION DIV                                                                                                                          | Dr. 5. Indicate Type of Lease          |
| District III - (505) 334-6178<br>1000 Rio Brazos Rd., Aztec, NM 87410 JUN 0 5 2018 Santa Fe, NM 87505<br>District IV - (505) 476-3460<br>1220 S. St. Francis Dr., Santa Fe, NM    | 6. State Oil & Gas Lease No.           |
| 87505 SUNDRY NOTCES AND REPORTS ON WELLS                                                                                                                                          | 7. Lease Name or Unit Agreement Name   |
| (DO NOT USE THIS FORM FOR PROPOSALS TO DRILL OR TO DEEPEN OR PLUG BA<br>DIFFERENT RESERVOIR. USE "APPLICATION FOR PERMIT" (FORM C-101) FOR SU<br>PROPOSALS.)                      | ACK TO A<br>JCH Clovis K. Kendrick     |
| <ol> <li>Type of Well: Oil Well Gas Well Other</li> <li>Name of Operator</li> </ol>                                                                                               | 8. Well Number 02 ,<br>9. OGRID Number |
| Special Energy Corporation                                                                                                                                                        | 138008                                 |
| 3. Address of Operator                                                                                                                                                            | 10. Pool name or Wildcat               |
| P.O. Drawer 369, Stillwater, OK 74076<br>4. Well Location                                                                                                                         | Gladiola, Devonian                     |
| Unit Letter P : 660 feet from the south line and 660 feet from the east line                                                                                                      |                                        |
| Section 6 Township 12S Range 38E NMPM County Lea                                                                                                                                  |                                        |
| 11. Elevation (Show whether DR, RKB, RT, GR, etc.)<br>3872 GL                                                                                                                     |                                        |
|                                                                                                                                                                                   |                                        |
| 12. Check Appropriate Box to Indicate Nature of Notice, Report or Other Data                                                                                                      |                                        |
| NOTICE OF INTENTION TO: SUBSEQUENT REPORT OF:                                                                                                                                     |                                        |
| PERFORM REMEDIAL WORK       PLUG AND ABANDON       REMEDIAL WORK       ALTERING CASING         TEMPORARILY ABANDON       CHANGE PLANS       COMMENCE DRILLING OPNS.       P AND A |                                        |
| PULL OR ALTER CASING MULTIPLE COMPL CASING/CEMENT JOB                                                                                                                             |                                        |
|                                                                                                                                                                                   |                                        |
| CLOSED-LOOP SYSTEM                                                                                                                                                                |                                        |
| 13. Describe proposed or completed operations. (Clearly state all pertinent details, and give pertinent dates, including estimated date                                           |                                        |
| of starting any proposed work). SEE RULE 19.15.7.14 NMAC. For Multiple Completions: Attach wellbore diagram of proposed completion or recompletion.                               |                                        |
| Special Energy requests a continuation of the TA status of the Clovis Kendrick #2, as it has not                                                                                  |                                        |
| produced since September, 2012. A mechanical integrity test was performed 10/12/17 and is                                                                                         |                                        |
| attached. We intend to leave the well TA'd at this time.                                                                                                                          |                                        |
|                                                                                                                                                                                   |                                        |
| This Approval of Temporary                                                                                                                                                        |                                        |
| Abandonment Expires 10/12/2019                                                                                                                                                    |                                        |
|                                                                                                                                                                                   |                                        |
|                                                                                                                                                                                   |                                        |
| Spud Date: Rig Release Date:                                                                                                                                                      |                                        |
|                                                                                                                                                                                   |                                        |
| I hereby certify that the information above is true and complete to the best of my knowledge and belief.                                                                          |                                        |
|                                                                                                                                                                                   |                                        |
| SIGNATURE                                                                                                                                                                         |                                        |
| Type or print name PHONE: don.terry@specialenergycorp.com 405-377-1177                                                                                                            |                                        |
| For State Use Only Mal ARA - AO/TT 110/2010                                                                                                                                       |                                        |
| APPROVED BY:                                                                                                                                                                      |                                        |
|                                                                                                                                                                                   |                                        |
| $\sim$                                                                                                                                                                            |                                        |