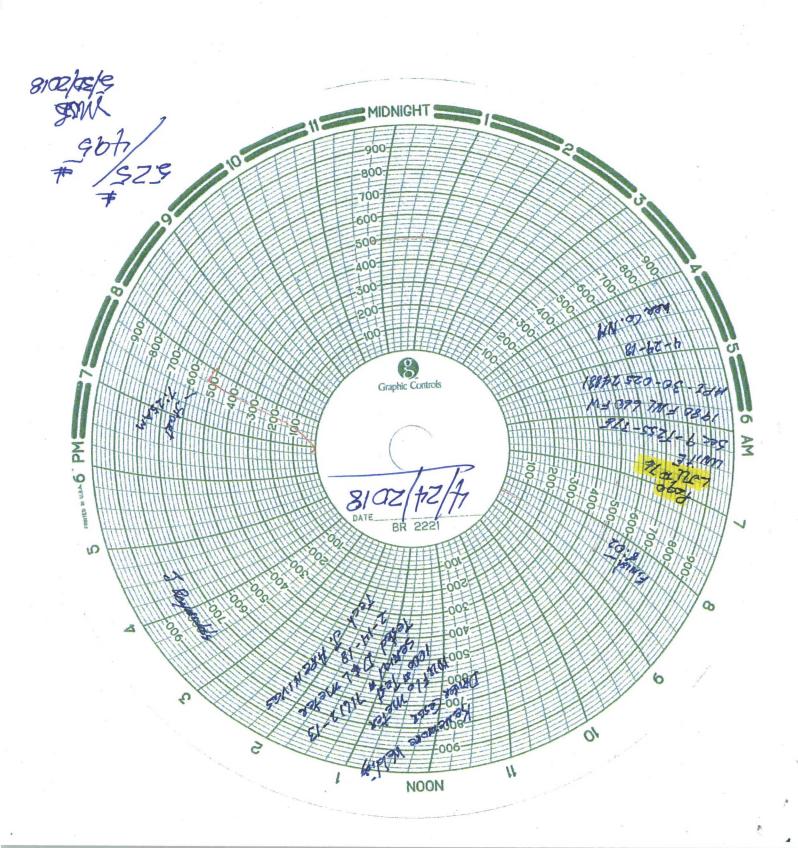

## HOBBS SUNDRY NOTICES AND REPORTS ON WELLS Do not use this form for proposals to drill or to re-enter an

5. Lease Serial No.

| abandoned we                                                                                                                                                                                                                                                                                                                                                                                                                                                                                                                                                                                                                                                                                                                                                                                                                                                                                                                                                                                                                                                                                                                                                                                                                                                                                                                                                                                                                                                                           | II. Use form 3160-3 (AP              | D) for such proposa | Is. MAY 2 9 2         | 6. If Indian, Allottee               | or Tribe Name                                         |  |  |  |
|----------------------------------------------------------------------------------------------------------------------------------------------------------------------------------------------------------------------------------------------------------------------------------------------------------------------------------------------------------------------------------------------------------------------------------------------------------------------------------------------------------------------------------------------------------------------------------------------------------------------------------------------------------------------------------------------------------------------------------------------------------------------------------------------------------------------------------------------------------------------------------------------------------------------------------------------------------------------------------------------------------------------------------------------------------------------------------------------------------------------------------------------------------------------------------------------------------------------------------------------------------------------------------------------------------------------------------------------------------------------------------------------------------------------------------------------------------------------------------------|--------------------------------------|---------------------|-----------------------|--------------------------------------|-------------------------------------------------------|--|--|--|
| SUBMIT IN                                                                                                                                                                                                                                                                                                                                                                                                                                                                                                                                                                                                                                                                                                                                                                                                                                                                                                                                                                                                                                                                                                                                                                                                                                                                                                                                                                                                                                                                              | TRIPLICATE - Other ins               | tructions on page 2 | DECE                  | 7. If Unit or CA/Agre                | eement, Name and/or No.                               |  |  |  |
| Type of Well                                                                                                                                                                                                                                                                                                                                                                                                                                                                                                                                                                                                                                                                                                                                                                                                                                                                                                                                                                                                                                                                                                                                                                                                                                                                                                                                                                                                                                                                           | ner /                                |                     | RECEIV                | Well Name and No<br>LANGLIE JAL UN   | NIT 76                                                |  |  |  |
| 2. Name of Operator POGO OIL AND GAS OPERA                                                                                                                                                                                                                                                                                                                                                                                                                                                                                                                                                                                                                                                                                                                                                                                                                                                                                                                                                                                                                                                                                                                                                                                                                                                                                                                                                                                                                                             | 9. API Well No.<br>30-025-24881      |                     |                       |                                      |                                                       |  |  |  |
| 3a. Address 1515 W CALLE SUR, SUITE 174 HOBBS, NM 88240  3b. Phone No. Ph: 575-94                                                                                                                                                                                                                                                                                                                                                                                                                                                                                                                                                                                                                                                                                                                                                                                                                                                                                                                                                                                                                                                                                                                                                                                                                                                                                                                                                                                                      |                                      |                     | area code)            | 10. Field and Pool or<br>LANGLIE MAT | Field and Pool or Exploratory Area     LANGLIE MATTIX |  |  |  |
| 4. Location of Well (Footage, Sec., 7                                                                                                                                                                                                                                                                                                                                                                                                                                                                                                                                                                                                                                                                                                                                                                                                                                                                                                                                                                                                                                                                                                                                                                                                                                                                                                                                                                                                                                                  | ., R., M., or Survey Description     |                     | 11. County or Parish, | State                                |                                                       |  |  |  |
| Sec 9 T25S R37E 1980FNL 6                                                                                                                                                                                                                                                                                                                                                                                                                                                                                                                                                                                                                                                                                                                                                                                                                                                                                                                                                                                                                                                                                                                                                                                                                                                                                                                                                                                                                                                              | 60FWL                                |                     | LEA COUNTY,           | NM /                                 |                                                       |  |  |  |
| 12. CHECK THE AI                                                                                                                                                                                                                                                                                                                                                                                                                                                                                                                                                                                                                                                                                                                                                                                                                                                                                                                                                                                                                                                                                                                                                                                                                                                                                                                                                                                                                                                                       | PPROPRIATE BOX(ES)                   | TO INDICATE NA      | TURE OF NOTIC         | E, REPORT, OR OT                     | HER DATA                                              |  |  |  |
| TYPE OF SUBMISSION                                                                                                                                                                                                                                                                                                                                                                                                                                                                                                                                                                                                                                                                                                                                                                                                                                                                                                                                                                                                                                                                                                                                                                                                                                                                                                                                                                                                                                                                     | TYPE OF ACTION                       |                     |                       |                                      |                                                       |  |  |  |
| □ Notice of Intent                                                                                                                                                                                                                                                                                                                                                                                                                                                                                                                                                                                                                                                                                                                                                                                                                                                                                                                                                                                                                                                                                                                                                                                                                                                                                                                                                                                                                                                                     | ☐ Acidize                            | ☐ Deepen            | ☐ Prod                | uction (Start/Resume)                | ☐ Water Shut-Off                                      |  |  |  |
|                                                                                                                                                                                                                                                                                                                                                                                                                                                                                                                                                                                                                                                                                                                                                                                                                                                                                                                                                                                                                                                                                                                                                                                                                                                                                                                                                                                                                                                                                        | ☐ Alter Casing                       | ☐ Hydraulic Fr      | acturing  Recla       | amation                              | ■ Well Integrity                                      |  |  |  |
| Subsequent Report                                                                                                                                                                                                                                                                                                                                                                                                                                                                                                                                                                                                                                                                                                                                                                                                                                                                                                                                                                                                                                                                                                                                                                                                                                                                                                                                                                                                                                                                      | ☐ Casing Repair                      | ■ New Constru       | ction Reco            | mplete                               | ☐ Other                                               |  |  |  |
| ☐ Final Abandonment Notice                                                                                                                                                                                                                                                                                                                                                                                                                                                                                                                                                                                                                                                                                                                                                                                                                                                                                                                                                                                                                                                                                                                                                                                                                                                                                                                                                                                                                                                             | ☐ Change Plans                       | ☐ Plug and Ab       | andon 🛛 Temp          | porarily Abandon                     |                                                       |  |  |  |
|                                                                                                                                                                                                                                                                                                                                                                                                                                                                                                                                                                                                                                                                                                                                                                                                                                                                                                                                                                                                                                                                                                                                                                                                                                                                                                                                                                                                                                                                                        | ☐ Convert to Injection               | ☐ Plug Back         | □ Wate                | er Disposal                          |                                                       |  |  |  |
| If the proposal is to deepen directionally or recomplete horizontally, give subsurface locations and measured and true vertical depths of all pertinent markers and zones. Attach the Bond under which the work will be performed or provide the Bond No. on file with BLM/BIA. Required subsequent reports must be filed within 30 days following completion of the involved operations. If the operation results in a multiple completion or recompletion in a new interval, a Form 3160-4 must be filed once testing has been completed. Final Abandonment Notices must be filed only after all requirements, including reclamation, have been completed and the operator has determined that the site is ready for final inspection.  4-17-18 RU JWS after testing for anchors. 4-24-18 Pulled & lay down rods & ttp.  NU BOP & TOH w/ tubing.  RU wireline, ran gauge ring to 3300'. TOH. Ran & Set CIBP @ 3258'.  TIH w/ tubing. Circulated hole with (Catalyst) corrosion inhibited fluid. Spotted 25 sxs of Class "C" cement. W.O.C 4 hrs.  Tagged cement top @ 2931'.  RU pump truck & tested casing integrity to 500# for 37 minutes. Good. Chart attached.  TOH w/ tbg, laying down. ND B.O.P.  Secured well w/ 1jt of tubing & left well SI for near future development program.  14. I hereby certify that the foregoing is true and correct.  Electronic Submission #12496 verified by the BLM Well Information System For POGO OIL AND GAS OPERATING, sent to the Hobbs |                                      |                     |                       |                                      |                                                       |  |  |  |
| Committed to AFMSS for processing by Name (Printed/Typed) AGGIE ALEXIEV                                                                                                                                                                                                                                                                                                                                                                                                                                                                                                                                                                                                                                                                                                                                                                                                                                                                                                                                                                                                                                                                                                                                                                                                                                                                                                                                                                                                                |                                      |                     | ER SANCHEZ on C       | 04/26/2018 ()                        |                                                       |  |  |  |
| Simplify (Flatter)                                                                                                                                                                                                                                                                                                                                                                                                                                                                                                                                                                                                                                                                                                                                                                                                                                                                                                                                                                                                                                                                                                                                                                                                                                                                                                                                                                                                                                                                     | Submission\                          | Det                 | ACCE                  | TED FOR REC                          | ORD //                                                |  |  |  |
| Signature (Electronic S                                                                                                                                                                                                                                                                                                                                                                                                                                                                                                                                                                                                                                                                                                                                                                                                                                                                                                                                                                                                                                                                                                                                                                                                                                                                                                                                                                                                                                                                |                                      | Date DR FEDERAL OR  |                       |                                      | $\mathcal{H}$                                         |  |  |  |
|                                                                                                                                                                                                                                                                                                                                                                                                                                                                                                                                                                                                                                                                                                                                                                                                                                                                                                                                                                                                                                                                                                                                                                                                                                                                                                                                                                                                                                                                                        | 11110 01 7102 11                     |                     | 717.102               | APR 2 6 2018 /                       | 11W /                                                 |  |  |  |
| Approved By                                                                                                                                                                                                                                                                                                                                                                                                                                                                                                                                                                                                                                                                                                                                                                                                                                                                                                                                                                                                                                                                                                                                                                                                                                                                                                                                                                                                                                                                            |                                      | Title               |                       |                                      | Date                                                  |  |  |  |
| Conditions of approval, if any, are attache<br>certify that the applicant holds legal or equivalent would entitle the applicant to condu-                                                                                                                                                                                                                                                                                                                                                                                                                                                                                                                                                                                                                                                                                                                                                                                                                                                                                                                                                                                                                                                                                                                                                                                                                                                                                                                                              | uitable title to those rights in the |                     | BURE                  | AU OF LAND WANAZEN                   |                                                       |  |  |  |
| Title 18 U.S.C. Section 1001 and Title 43<br>States any false, fictitious or fraudulent                                                                                                                                                                                                                                                                                                                                                                                                                                                                                                                                                                                                                                                                                                                                                                                                                                                                                                                                                                                                                                                                                                                                                                                                                                                                                                                                                                                                |                                      |                     |                       | make to any department or            | agency of the United                                  |  |  |  |
| (Instructions on page 2) ** OPERA                                                                                                                                                                                                                                                                                                                                                                                                                                                                                                                                                                                                                                                                                                                                                                                                                                                                                                                                                                                                                                                                                                                                                                                                                                                                                                                                                                                                                                                      | OR-SUBMITTED ** O                    | PERATOR-SUBMI       | TTED * OPER           | ATOR-SUBMITTED                       | **                                                    |  |  |  |

## UNITED STATES DEPARTMENT OF THE INTERIOR

FORM APPROVED OMB No. 1004-0137 Expires: January 31, 2018

| BUREAU OF LAND MAN                                                                                                                                                                                                                                                                                                                                                                                                                                                         |                                                                   | 5. Lease Serial No. LC 032511 (e)                            |                                     |                                           |                |  |
|----------------------------------------------------------------------------------------------------------------------------------------------------------------------------------------------------------------------------------------------------------------------------------------------------------------------------------------------------------------------------------------------------------------------------------------------------------------------------|-------------------------------------------------------------------|--------------------------------------------------------------|-------------------------------------|-------------------------------------------|----------------|--|
| SUNDRY NOTICES AND REPO<br>Do not use this form for proposals t<br>abandoned well. Use Form 3160-3 (A                                                                                                                                                                                                                                                                                                                                                                      | 6 If Indian, Allottee or Tribe Name                               |                                                              |                                     |                                           |                |  |
| SUBMIT IN TRIPLICATE - Other instru                                                                                                                                                                                                                                                                                                                                                                                                                                        |                                                                   | 7. If Unit of CA/Agreement, Name and/or No  Langlie Jal Unit |                                     |                                           |                |  |
| 1. Type of Well                                                                                                                                                                                                                                                                                                                                                                                                                                                            |                                                                   |                                                              |                                     |                                           |                |  |
| ✓ Oil Well Gas Well Other                                                                                                                                                                                                                                                                                                                                                                                                                                                  |                                                                   |                                                              |                                     | 8. Well Name and No. Langlie Jal Unit #76 |                |  |
| 2 Name of Operator Pogo Oil & Gas Operating, Inc                                                                                                                                                                                                                                                                                                                                                                                                                           |                                                                   |                                                              |                                     | 9. API Well No. 30-025-24881              |                |  |
| 3a. Address 1515 W Calle, Suite 174                                                                                                                                                                                                                                                                                                                                                                                                                                        | 3b. Phone No. (incl                                               | (include area code)                                          |                                     | 10. Field and Pool or Exploratory Area    |                |  |
| Hobbs, NM 88240                                                                                                                                                                                                                                                                                                                                                                                                                                                            | (575) 492-1236                                                    |                                                              |                                     | Langlie Mattix; 7 Rivers- Queen-Grayburg  |                |  |
| 4. Location of Well (Footage, Sec., T., R., M., or Survey Description)                                                                                                                                                                                                                                                                                                                                                                                                     |                                                                   |                                                              |                                     | 11. Country or Parish, State              |                |  |
| 1980' FNL & 660' FWL, Unit Letter E, Sec 9, T25S, R37E                                                                                                                                                                                                                                                                                                                                                                                                                     |                                                                   | Lea County, New Mexico                                       |                                     |                                           |                |  |
| 12. CHECK THE APPROPRIATE BO                                                                                                                                                                                                                                                                                                                                                                                                                                               | OX(ES) TO INDICA                                                  | TE NATURE (                                                  | OF NOTIO                            | CE, REPORT OR OTI                         | IER DATA       |  |
| TYPE OF SUBMISSION                                                                                                                                                                                                                                                                                                                                                                                                                                                         | E OF ACT                                                          | ACTION                                                       |                                     |                                           |                |  |
| Notice of Intent Acidize                                                                                                                                                                                                                                                                                                                                                                                                                                                   | Deepen                                                            |                                                              |                                     | ction (Start/Resume)                      | Water Shut-Off |  |
| Alter Casing                                                                                                                                                                                                                                                                                                                                                                                                                                                               |                                                                   | Fracturing                                                   |                                     | mation                                    | Well Integrity |  |
| ✓ Subsequent Report  Casing Repair                                                                                                                                                                                                                                                                                                                                                                                                                                         | New Cons                                                          |                                                              |                                     | nplete                                    | Other          |  |
| Final Abandonment Notice Convert to Injection                                                                                                                                                                                                                                                                                                                                                                                                                              | Change Plans Plug and Aband Convert to Injection Plug Back        |                                                              | Temporarily Abandon  Water Disposal |                                           |                |  |
| is ready for final inspection )  4-17-18 RU JWS after testing for anchors.  4-24-18 Pulled & lay down rods & tbg.  NU BOP & TOH w/ tubing.  RU wireline, ran gauge ring to 3300'. TOH. Ran & TIH w/ tubing. Circulated hole with (Catalyst) con Tagged cement top @ 2931'.  RU pump truck & tested casing integrity to 500# TOH w/ tbg, laying down. ND B.O.P.  Secured well w/ 1jt of tubing & left well SI for nea RD.  PS: Jason Rice informed BLM (John) of work to be | rosion inhibited flui<br>for 37 minutes. Go<br>r future developme | d. Spotted 25<br>od. Chart atta<br>ent program,              |                                     | ass "C" cement. W.(                       | O.C. 4 hrs.    |  |
| 14. I hereby certify that the foregoing is true and correct Name (Print)                                                                                                                                                                                                                                                                                                                                                                                                   | nted Typed)                                                       |                                                              |                                     |                                           |                |  |
| M.Y (Merch) Merchant                                                                                                                                                                                                                                                                                                                                                                                                                                                       |                                                                   | Agent<br>Title                                               |                                     |                                           |                |  |
| Signature Color Special                                                                                                                                                                                                                                                                                                                                                                                                                                                    | Dat                                                               | Date 04/26/2018                                              |                                     |                                           |                |  |
| THE SPACE                                                                                                                                                                                                                                                                                                                                                                                                                                                                  | FOR FEDERA                                                        | AL OR STA                                                    | TE OF                               | CE USE                                    |                |  |
| Approved by                                                                                                                                                                                                                                                                                                                                                                                                                                                                |                                                                   | Title                                                        |                                     |                                           | Date           |  |
| Conditions of approval, if any, are attached Approval of this notice of certify that the applicant holds legal or equitable title to those rights which would entitle the applicant to conduct operations thereon.                                                                                                                                                                                                                                                         |                                                                   | Office                                                       | (*)                                 |                                           |                |  |