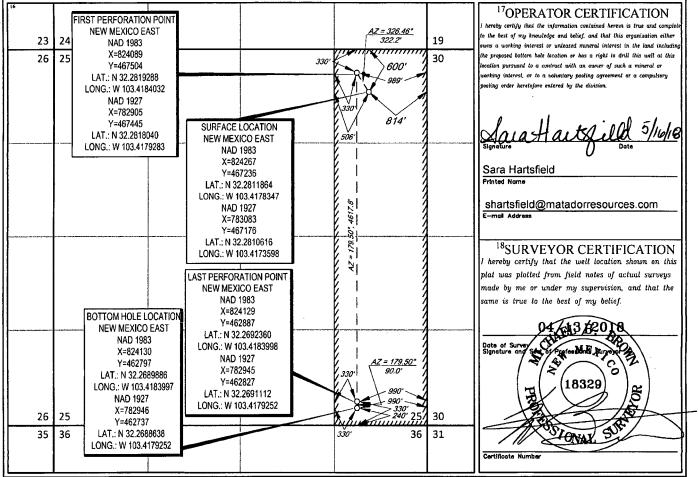

## WELL LOCATION AND ACREAGE DEDICATION PLAT

| API Number                                                   |                                  |                         |                            | <sup>2</sup> Pool Code          |               | <sup>3</sup> Pool Name |                          |                       |              |  |  |  |
|--------------------------------------------------------------|----------------------------------|-------------------------|----------------------------|---------------------------------|---------------|------------------------|--------------------------|-----------------------|--------------|--|--|--|
| 30-02                                                        | 5-44                             | 4865                    |                            | 2200 ANTELOPE RIDGE;BONE SPRING |               |                        |                          |                       |              |  |  |  |
| <sup>4</sup> Property C                                      |                                  |                         | <sup>5</sup> Property Name |                                 |               |                        | <sup>6</sup> Well Number |                       |              |  |  |  |
| 32/386                                                       |                                  |                         |                            | JEFF HART STATE COM             |               |                        |                          |                       | <b>#134H</b> |  |  |  |
| <sup>7</sup> OGRID No. <sup>8</sup> Operator Nam             |                                  |                         |                            |                                 |               | <sup>9</sup> Elevation |                          |                       |              |  |  |  |
| 228937                                                       | 28937 MATADOR PRODUCTION COMPANY |                         |                            |                                 |               |                        |                          |                       | 3387'        |  |  |  |
| <sup>10</sup> Surface Location                               |                                  |                         |                            |                                 |               |                        |                          |                       |              |  |  |  |
| UL or lot no.                                                | Section                          | Township                | Range                      | Lot Idn                         | Feet from the | North/South line       | Feet from the            | East/West line County |              |  |  |  |
| А                                                            | 25                               | 23-S                    | 34-E                       | -                               | 600'          | NORTH                  | 814'                     | EAST LEA              |              |  |  |  |
| <sup>11</sup> Bottom Hole Location If Different From Surface |                                  |                         |                            |                                 |               |                        |                          |                       |              |  |  |  |
| UL or lot no.                                                | Section                          | Township                | Range                      | Lot Idn                         | Feet from the | North/South line       | Feet from the            | East/West line        | County       |  |  |  |
| Р                                                            | 25                               | 23–S                    | 34-E                       | -                               | 240'          | SOUTH                  | 990 <b>,</b>             | EAST                  | LEA          |  |  |  |
| <sup>12</sup> Dedicated Acres<br>160                         | <sup>13</sup> Joint or I         | nfill <sup>14</sup> Cor | isolidation Co             | de <sup>15</sup> Ord            | er No.        |                        |                          |                       |              |  |  |  |