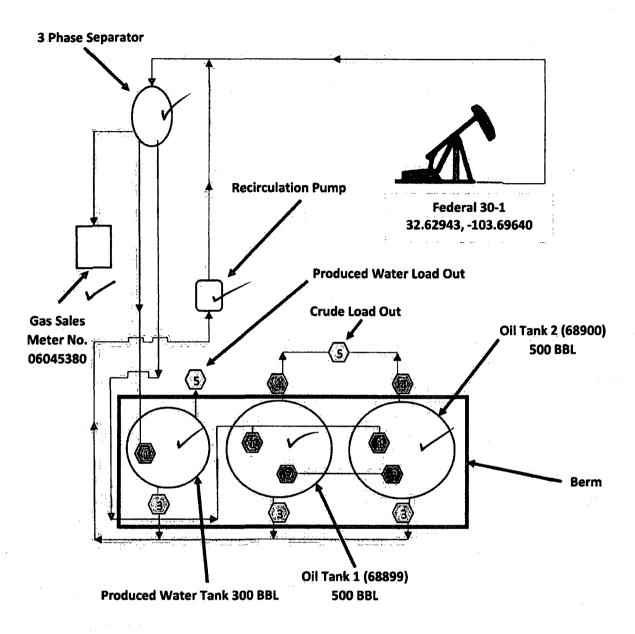

See Attachment "A" for valve position descriptions

Fill line valve

Equilizer line valve

Recirculation line valve

Sales line valve

Load line valve

Not to scale

**Matador Production Co.** Federal 30-1 NMNM-073240 / SCR-205 API No. 30-025-27069 Sec. 30; T19S; R33E 1,980' FSL & 760' FEL Lea County, New Mexico